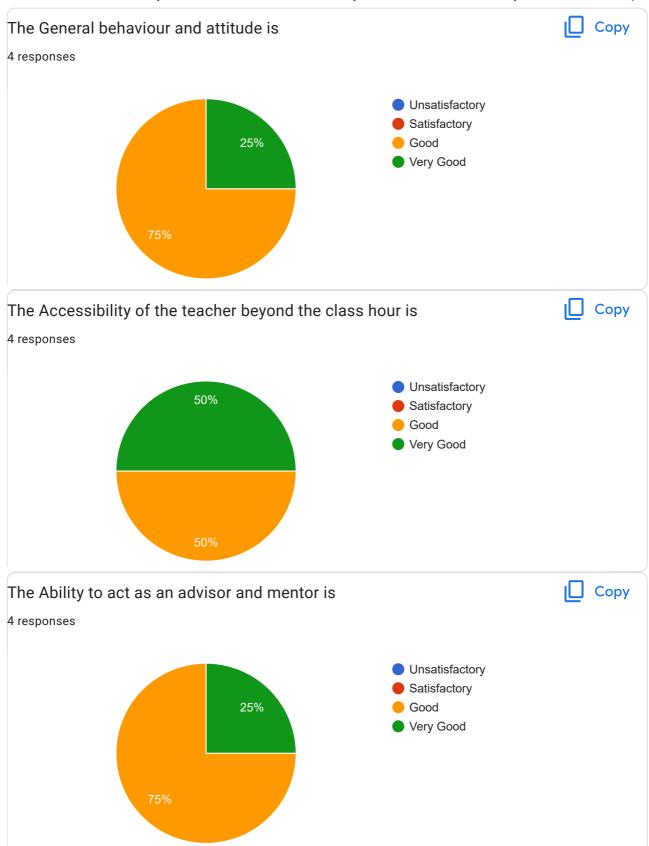

## Goa University MA/MBA/MCom/MCA/MSc online survey form: 2021-22: MRC 207 A Study of Two Marathi Text Representing the Medieval Period

4 responses **Publish analytics** Copy What was Quality of the Academic Content of the course? 4 responses Unsatisfactory Satisfactory 25% Good Very Good What were the Learning Values from this course (in terms of knowledge, Copy concepts, manual skills, analytical ability)? 4 responses Unsatisfactory Satisfactory 25% Good Very Good