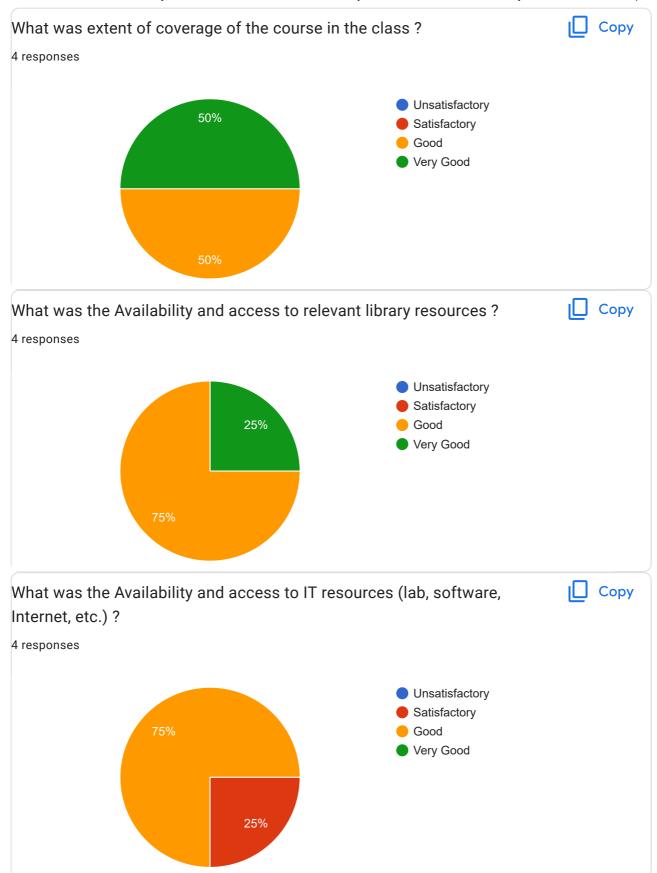

## Goa University MA/MBA/MCom/MCA/MSc online survey form: 2021-22: MRC 207 A Study of Two Marathi Text Representing the Medieval Period

4 responses **Publish analytics** Copy What was Quality of the Academic Content of the course? 4 responses Unsatisfactory Satisfactory 25% Good Very Good What were the Learning Values from this course (in terms of knowledge, Copy concepts, manual skills, analytical ability)? 4 responses Unsatisfactory Satisfactory 25% Good Very Good