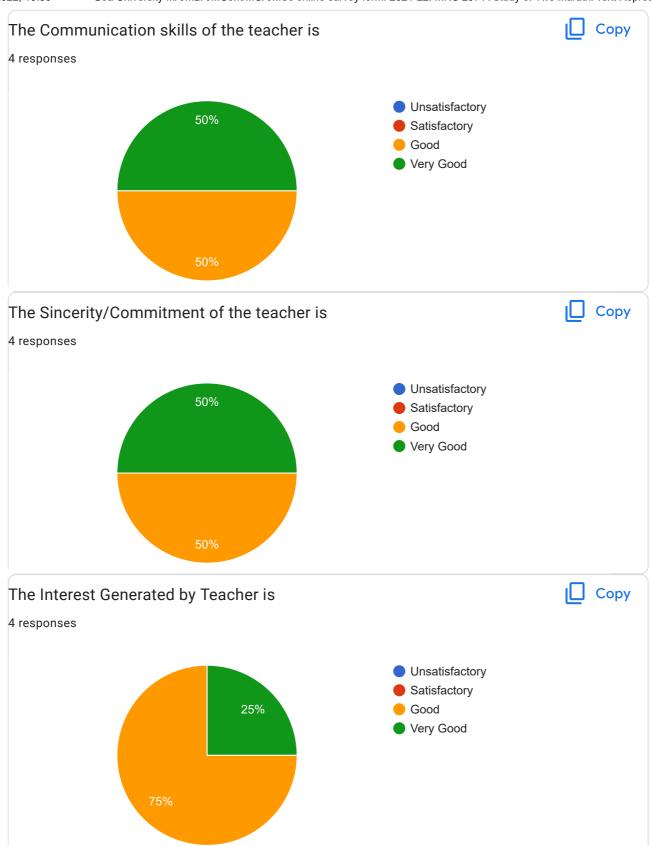

## Goa University MA/MBA/MCom/MCA/MSc online survey form: 2021-22: MRC 207 A Study of Two Marathi Text Representing the Medieval Period

4 responses **Publish analytics** Copy What was Quality of the Academic Content of the course? 4 responses Unsatisfactory Satisfactory 25% Good Very Good What were the Learning Values from this course (in terms of knowledge, Copy concepts, manual skills, analytical ability)? 4 responses Unsatisfactory Satisfactory 25% Good Very Good