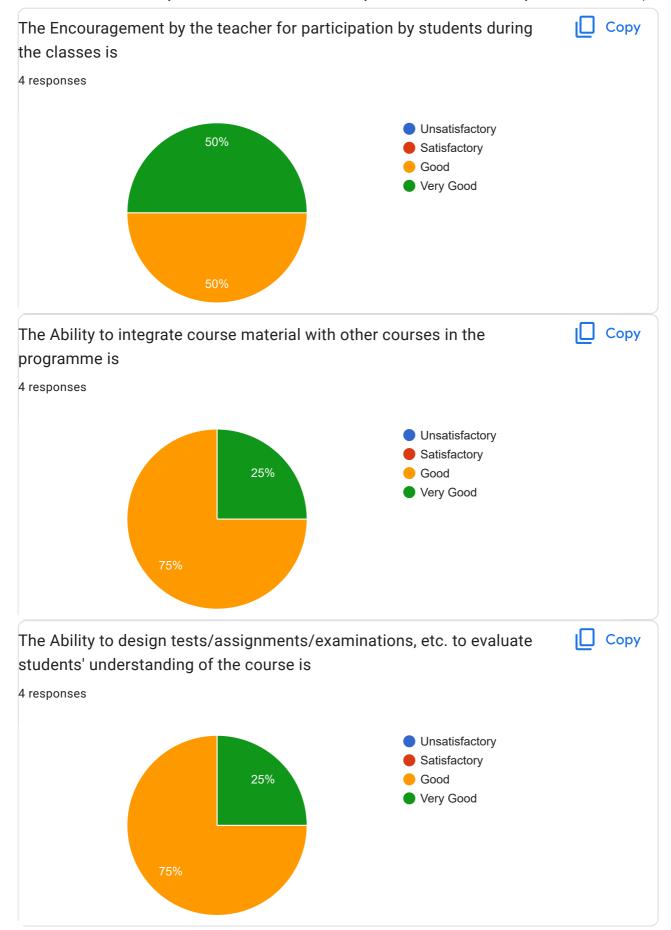

## Goa University MA/MBA/MCom/MCA/MSc online survey form: 2021-22: MRC 207 A Study of Two Marathi Text Representing the Medieval Period

4 responses **Publish analytics** Copy What was Quality of the Academic Content of the course? 4 responses Unsatisfactory Satisfactory 25% Good Very Good What were the Learning Values from this course (in terms of knowledge, Copy concepts, manual skills, analytical ability)? 4 responses Unsatisfactory Satisfactory 25% Good Very Good