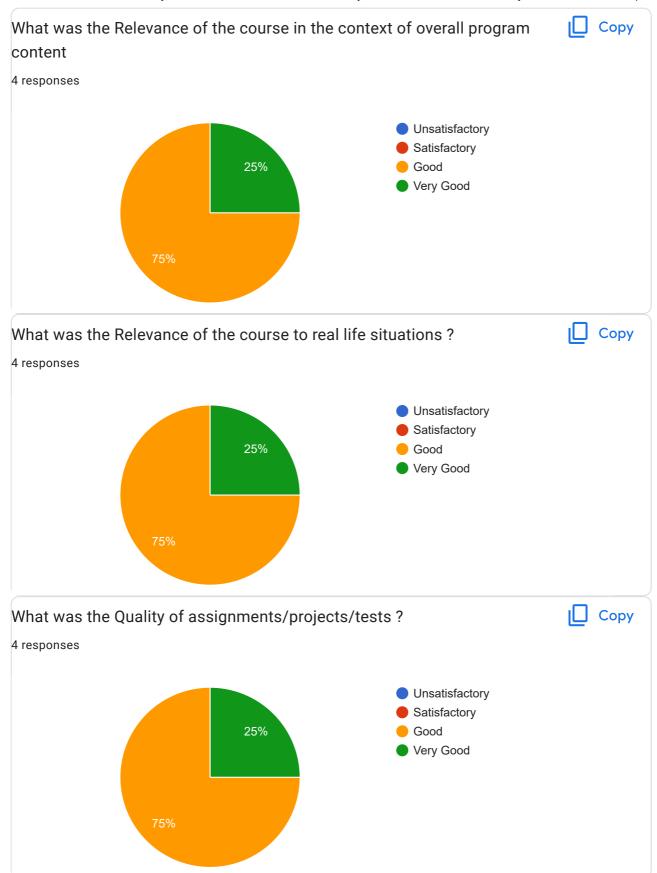

## Goa University MA/MBA/MCom/MCA/MSc online survey form: 2021-22: MRC 207 A Study of Two Marathi Text Representing the Medieval Period

4 responses **Publish analytics** Copy What was Quality of the Academic Content of the course? 4 responses Unsatisfactory Satisfactory 25% Good Very Good What were the Learning Values from this course (in terms of knowledge, Copy concepts, manual skills, analytical ability)? 4 responses Unsatisfactory Satisfactory 25% Good Very Good