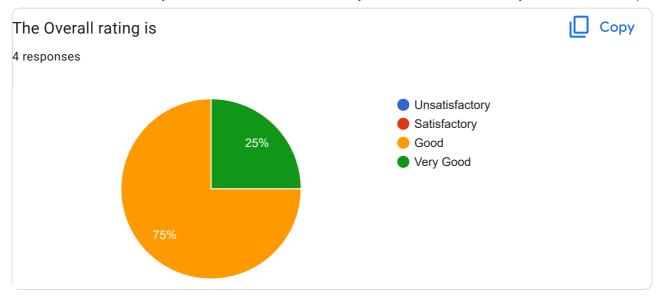

## Goa University MA/MBA/MCom/MCA/MSc online survey form: 2021-22: MRC 207 A Study of Two Marathi Text Representing the Medieval Period

4 responses **Publish analytics** Copy What was Quality of the Academic Content of the course? 4 responses Unsatisfactory Satisfactory 25% Good Very Good What were the Learning Values from this course (in terms of knowledge, Copy concepts, manual skills, analytical ability)? 4 responses Unsatisfactory Satisfactory 25% Good Very Good