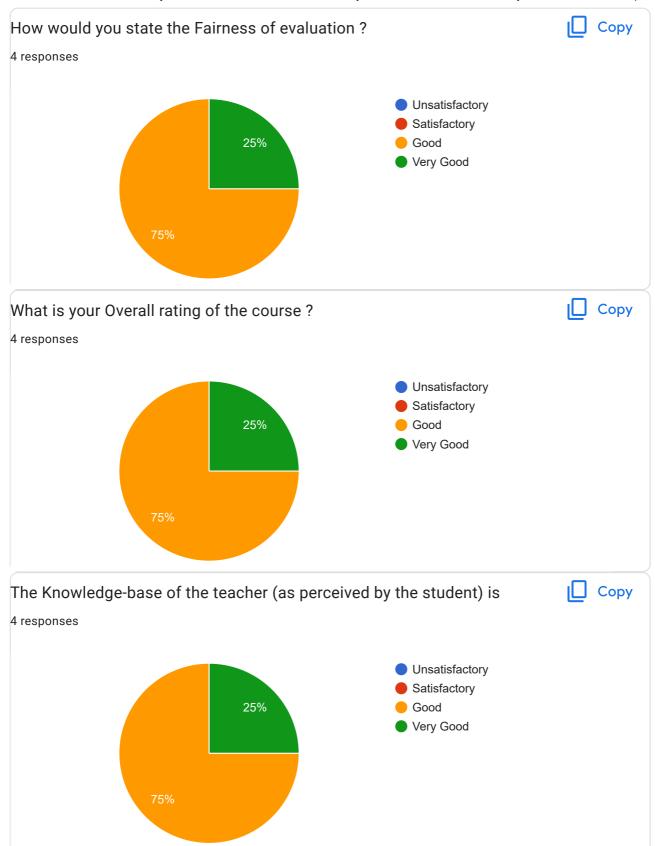

## Goa University MA/MBA/MCom/MCA/MSc online survey form: 2021-22: MRC 207 A Study of Two Marathi Text Representing the Medieval Period

4 responses **Publish analytics** Copy What was Quality of the Academic Content of the course? 4 responses Unsatisfactory Satisfactory 25% Good Very Good What were the Learning Values from this course (in terms of knowledge, Copy concepts, manual skills, analytical ability)? 4 responses Unsatisfactory Satisfactory 25% Good Very Good