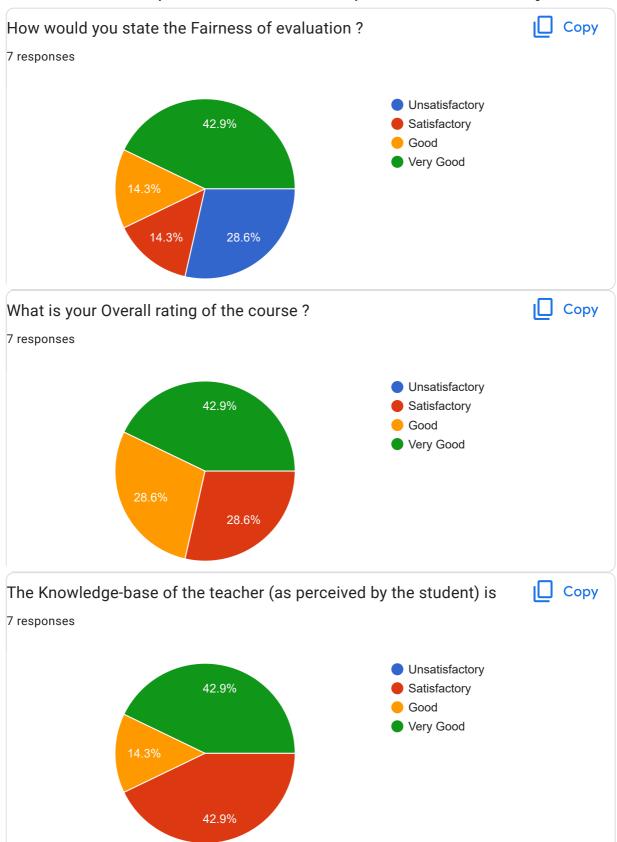

## Goa University MA/MBA/MCom/MCA/MSc online survey form: 2021-22: PRC-208: Indo-Portuguese Literature

Literature 7 responses **Publish analytics** Copy What was Quality of the Academic Content of the course? 7 responses Unsatisfactory 42.9% Satisfactory Good Very Good 14.3% 42.9% What were the Learning Values from this course (in terms of Copy knowledge, concepts, manual skills, analytical ability)? 7 responses Unsatisfactory 42.9% Satisfactory Good Very Good 28.6%