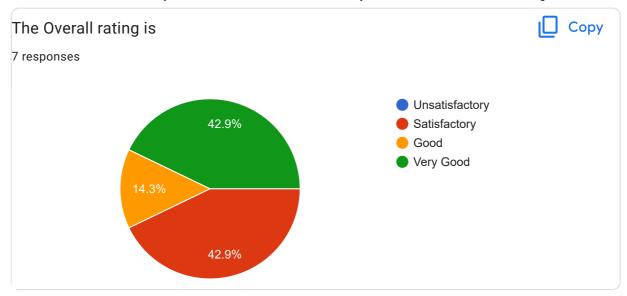

## Goa University MA/MBA/MCom/MCA/MSc online survey form: 2021-22: PRC-208: Indo-Portuguese Literature

Literature 7 responses **Publish analytics** Copy What was Quality of the Academic Content of the course? 7 responses Unsatisfactory 42.9% Satisfactory Good Very Good 14.3% 42.9% What were the Learning Values from this course (in terms of Copy knowledge, concepts, manual skills, analytical ability)? 7 responses Unsatisfactory 42.9% Satisfactory Good Very Good 28.6%