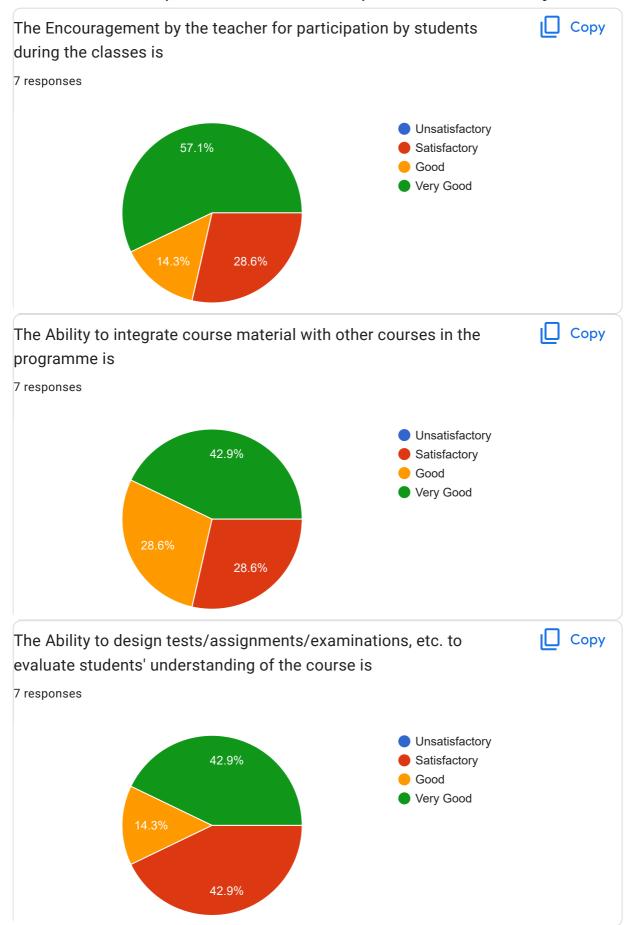

## Goa University MA/MBA/MCom/MCA/MSc online survey form: 2021-22: PRC-208: Indo-Portuguese Literature

Literature 7 responses **Publish analytics** Copy What was Quality of the Academic Content of the course? 7 responses Unsatisfactory 42.9% Satisfactory Good Very Good 14.3% 42.9% What were the Learning Values from this course (in terms of Copy knowledge, concepts, manual skills, analytical ability)? 7 responses Unsatisfactory 42.9% Satisfactory Good Very Good 28.6%