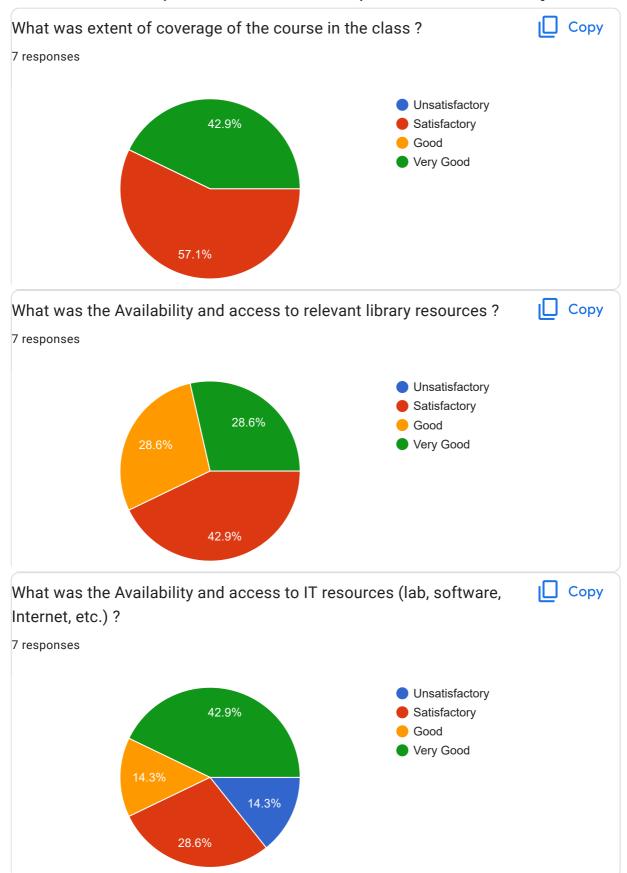

## Goa University MA/MBA/MCom/MCA/MSc online survey form: 2021-22: PRC-208: Indo-Portuguese Literature

Literature 7 responses **Publish analytics** Copy What was Quality of the Academic Content of the course? 7 responses Unsatisfactory 42.9% Satisfactory Good Very Good 14.3% 42.9% What were the Learning Values from this course (in terms of Copy knowledge, concepts, manual skills, analytical ability)? 7 responses Unsatisfactory 42.9% Satisfactory Good Very Good 28.6%