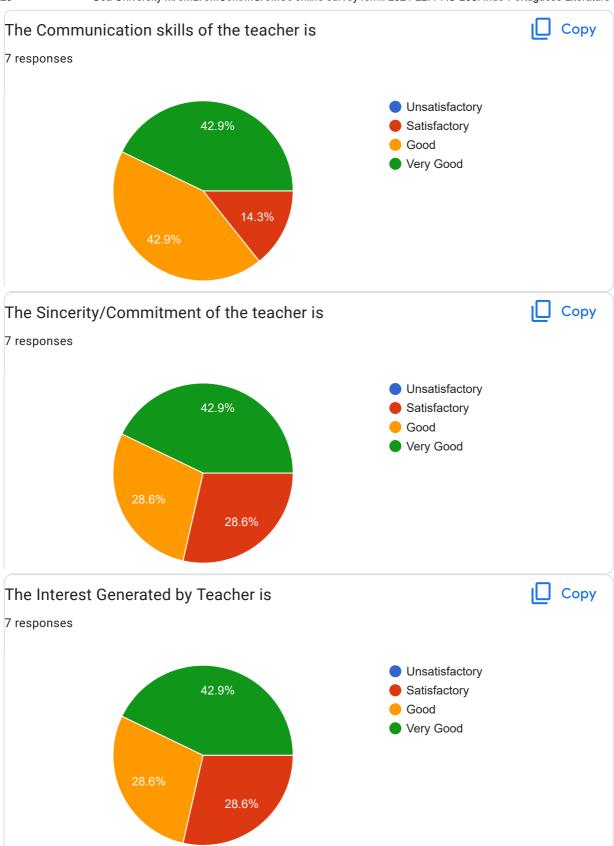

## Goa University MA/MBA/MCom/MCA/MSc online survey form: 2021-22: PRC-208: Indo-Portuguese Literature

Literature 7 responses **Publish analytics** Copy What was Quality of the Academic Content of the course? 7 responses Unsatisfactory 42.9% Satisfactory Good Very Good 14.3% 42.9% What were the Learning Values from this course (in terms of Copy knowledge, concepts, manual skills, analytical ability)? 7 responses Unsatisfactory 42.9% Satisfactory Good Very Good 28.6%