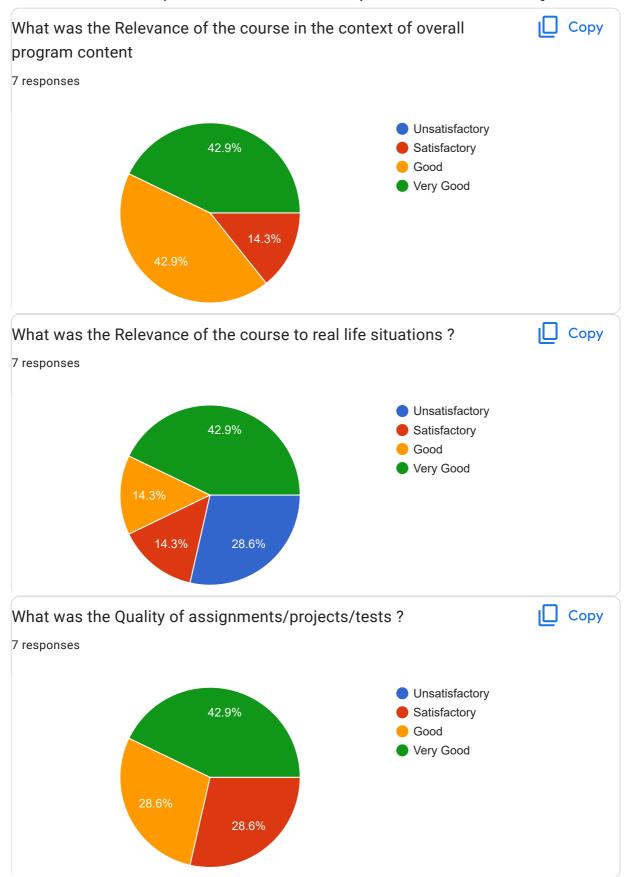

## Goa University MA/MBA/MCom/MCA/MSc online survey form: 2021-22: PRC-208: Indo-Portuguese Literature

Literature 7 responses **Publish analytics** Copy What was Quality of the Academic Content of the course? 7 responses Unsatisfactory 42.9% Satisfactory Good Very Good 14.3% 42.9% What were the Learning Values from this course (in terms of Copy knowledge, concepts, manual skills, analytical ability)? 7 responses Unsatisfactory 42.9% Satisfactory Good Very Good 28.6%