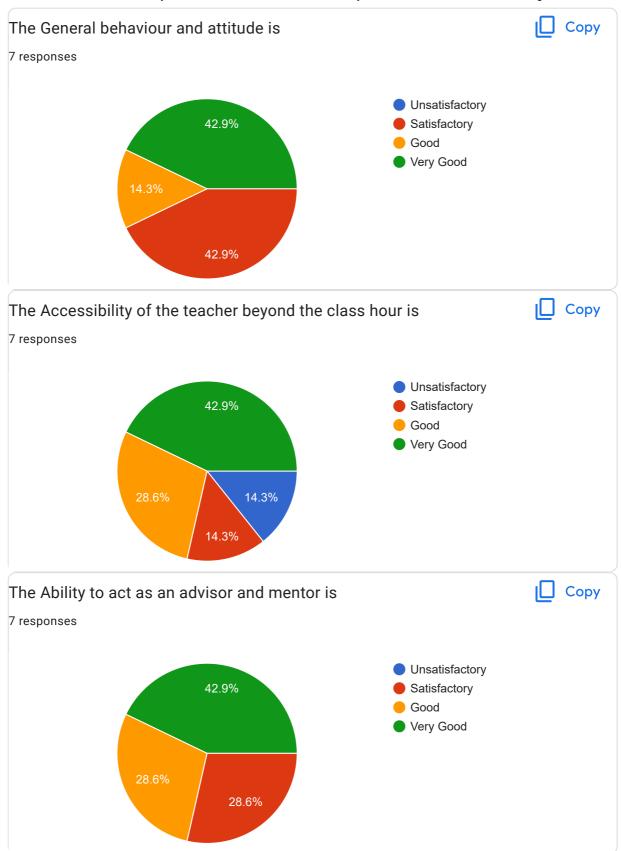

## Goa University MA/MBA/MCom/MCA/MSc online survey form: 2021-22: PRC-208: Indo-Portuguese Literature

Literature 7 responses **Publish analytics** Copy What was Quality of the Academic Content of the course? 7 responses Unsatisfactory 42.9% Satisfactory Good Very Good 14.3% 42.9% What were the Learning Values from this course (in terms of Copy knowledge, concepts, manual skills, analytical ability)? 7 responses Unsatisfactory 42.9% Satisfactory Good Very Good 28.6%