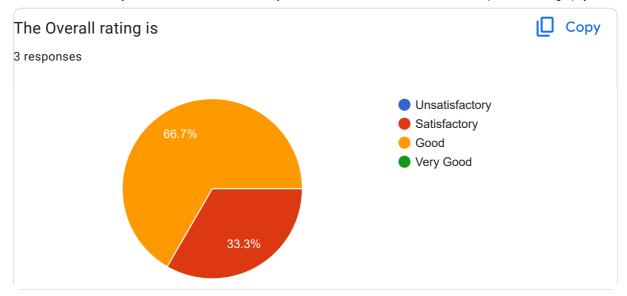

## Goa University Student Feedback online survey form: 2022-23: GEO-515 Practical of Principles and Stratigraphy and Indian Geology

3 responses **Publish analytics** Copy What was Quality of the Academic Content of the course? 3 responses Unsatisfactory Satisfactory 33.3% Good Very Good 66.7% What were the Learning Values from this course (in terms of ☐ Copy knowledge, concepts, manual skills, analytical ability)? 3 responses Unsatisfactory Satisfactory 33.3% Good Very Good 66.7%