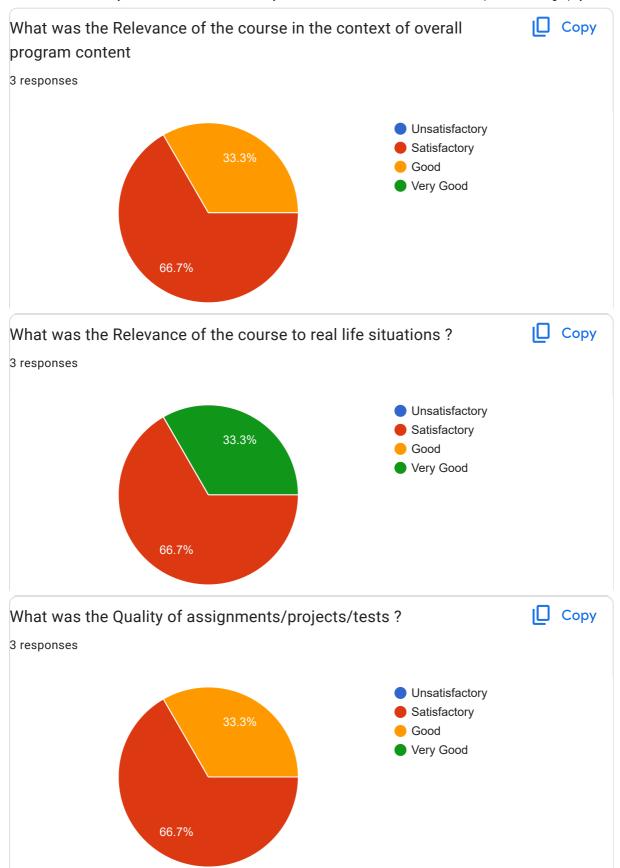

## Goa University Student Feedback online survey form: 2022-23: GEO-515 Practical of Principles and Stratigraphy and Indian Geology

3 responses **Publish analytics** Copy What was Quality of the Academic Content of the course? 3 responses Unsatisfactory Satisfactory 33.3% Good Very Good 66.7% What were the Learning Values from this course (in terms of ☐ Copy knowledge, concepts, manual skills, analytical ability)? 3 responses Unsatisfactory Satisfactory 33.3% Good Very Good 66.7%