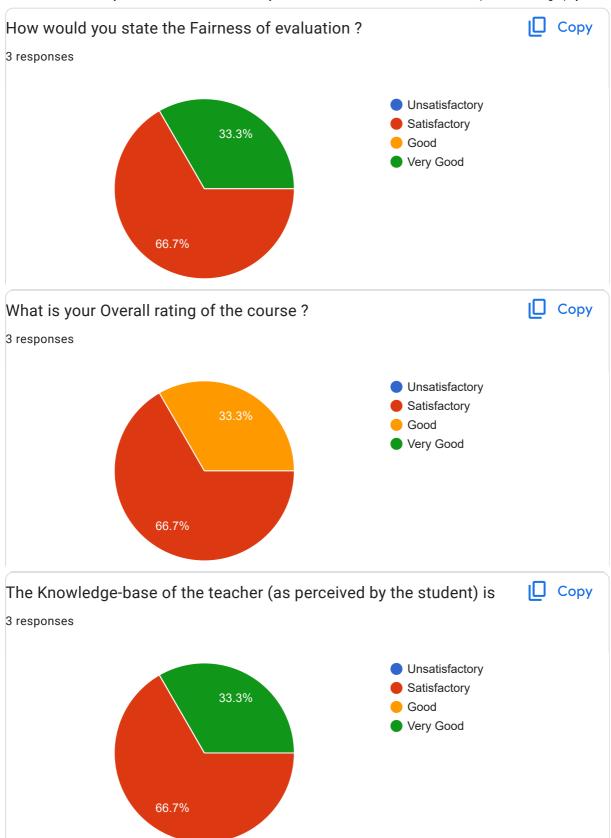

## Goa University Student Feedback online survey form: 2022-23: GEO-515 Practical of Principles and Stratigraphy and Indian Geology

3 responses **Publish analytics** Copy What was Quality of the Academic Content of the course? 3 responses Unsatisfactory Satisfactory 33.3% Good Very Good 66.7% What were the Learning Values from this course (in terms of ☐ Copy knowledge, concepts, manual skills, analytical ability)? 3 responses Unsatisfactory Satisfactory 33.3% Good Very Good 66.7%