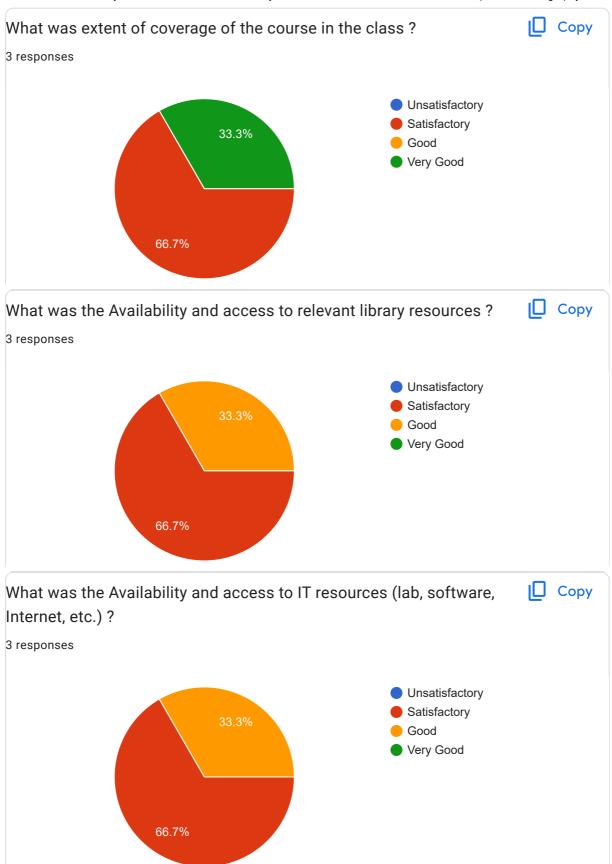

## Goa University Student Feedback online survey form: 2022-23: GEO-515 Practical of Principles and Stratigraphy and Indian Geology

3 responses **Publish analytics** Copy What was Quality of the Academic Content of the course? 3 responses Unsatisfactory Satisfactory 33.3% Good Very Good 66.7% What were the Learning Values from this course (in terms of ☐ Copy knowledge, concepts, manual skills, analytical ability)? 3 responses Unsatisfactory Satisfactory 33.3% Good Very Good 66.7%