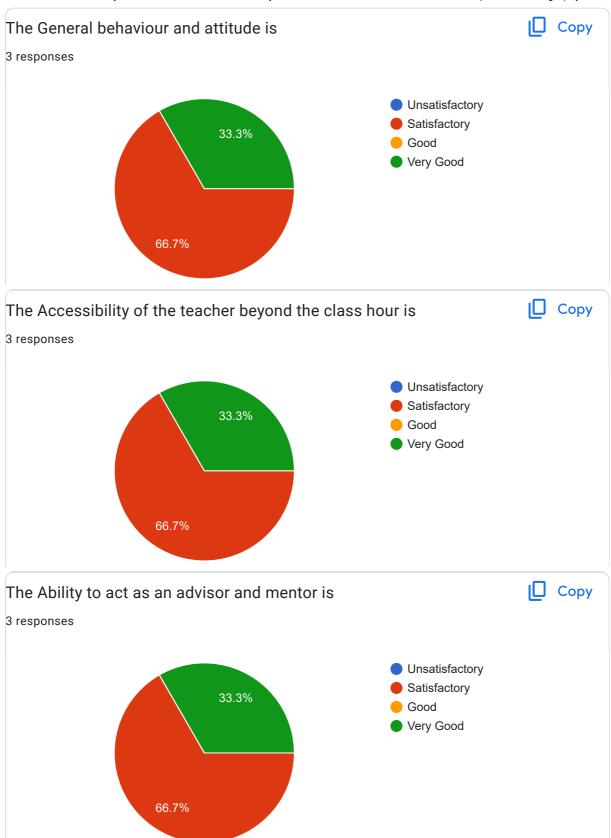

## Goa University Student Feedback online survey form: 2022-23: GEO-515 Practical of Principles and Stratigraphy and Indian Geology

3 responses **Publish analytics** Copy What was Quality of the Academic Content of the course? 3 responses Unsatisfactory Satisfactory 33.3% Good Very Good 66.7% What were the Learning Values from this course (in terms of ☐ Copy knowledge, concepts, manual skills, analytical ability)? 3 responses Unsatisfactory Satisfactory 33.3% Good Very Good 66.7%