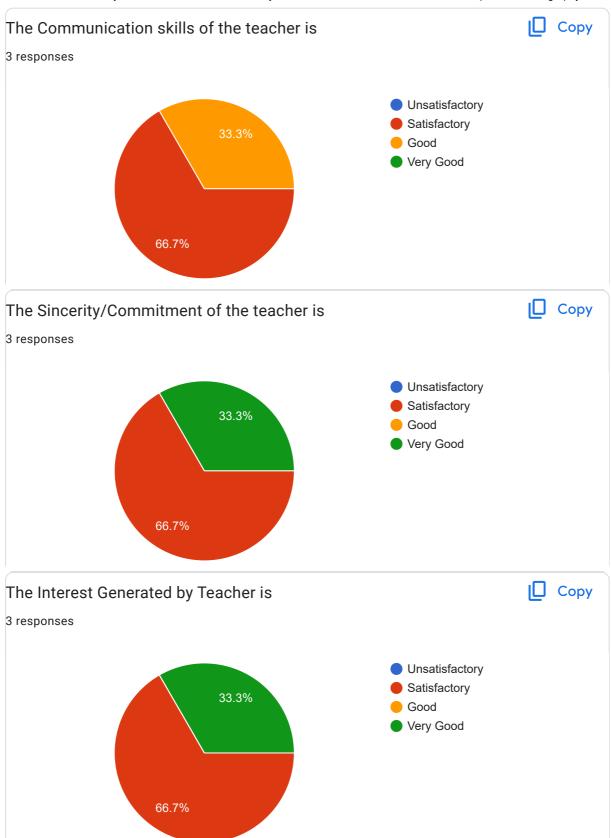

## Goa University Student Feedback online survey form: 2022-23: GEO-515 Practical of Principles and Stratigraphy and Indian Geology

3 responses **Publish analytics** Copy What was Quality of the Academic Content of the course? 3 responses Unsatisfactory Satisfactory 33.3% Good Very Good 66.7% What were the Learning Values from this course (in terms of ☐ Copy knowledge, concepts, manual skills, analytical ability)? 3 responses Unsatisfactory Satisfactory 33.3% Good Very Good 66.7%