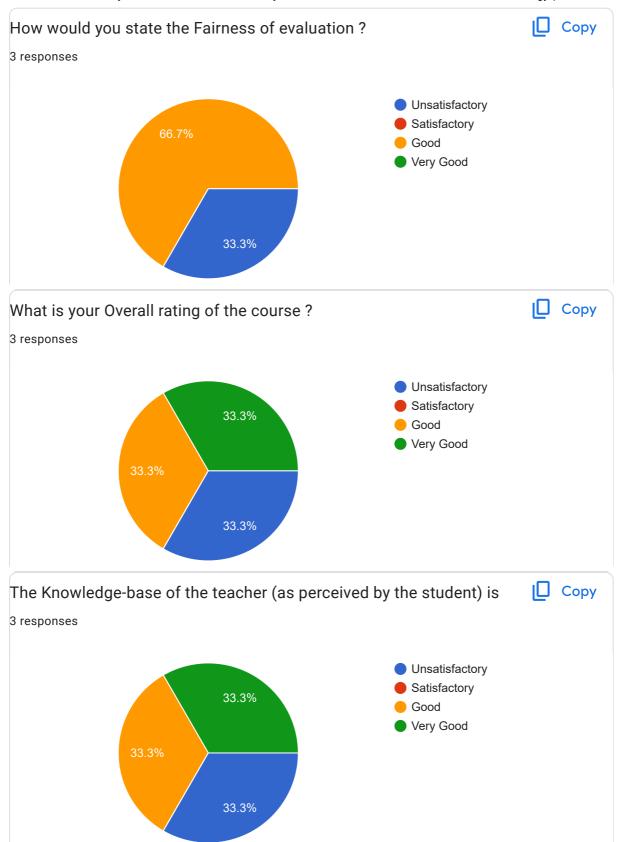

## Goa University Student Feedback online survey form: 2022-23: GEO-528 Practical of Petroleum Geology (Skill Based Course)

3 responses **Publish analytics** ☐ Copy What was Quality of the Academic Content of the course? 3 responses Unsatisfactory Satisfactory 66.7% Good Very Good 33.3% What were the Learning Values from this course (in terms of Copy knowledge, concepts, manual skills, analytical ability)? 3 responses Unsatisfactory Satisfactory Good Very Good 33.3%