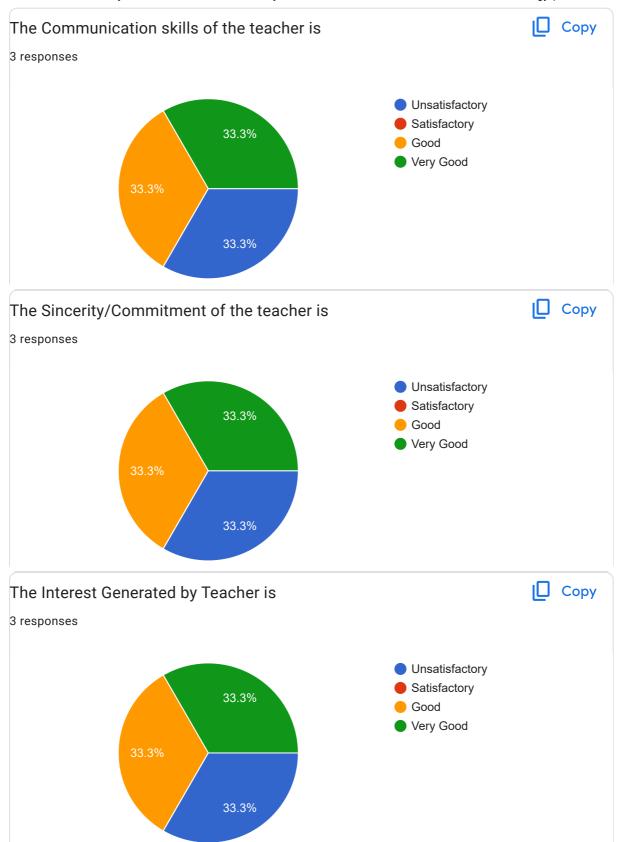

## Goa University Student Feedback online survey form: 2022-23: GEO-528 Practical of Petroleum Geology (Skill Based Course)

3 responses **Publish analytics** ☐ Copy What was Quality of the Academic Content of the course? 3 responses Unsatisfactory Satisfactory 66.7% Good Very Good 33.3% What were the Learning Values from this course (in terms of Copy knowledge, concepts, manual skills, analytical ability)? 3 responses Unsatisfactory Satisfactory Good Very Good 33.3%