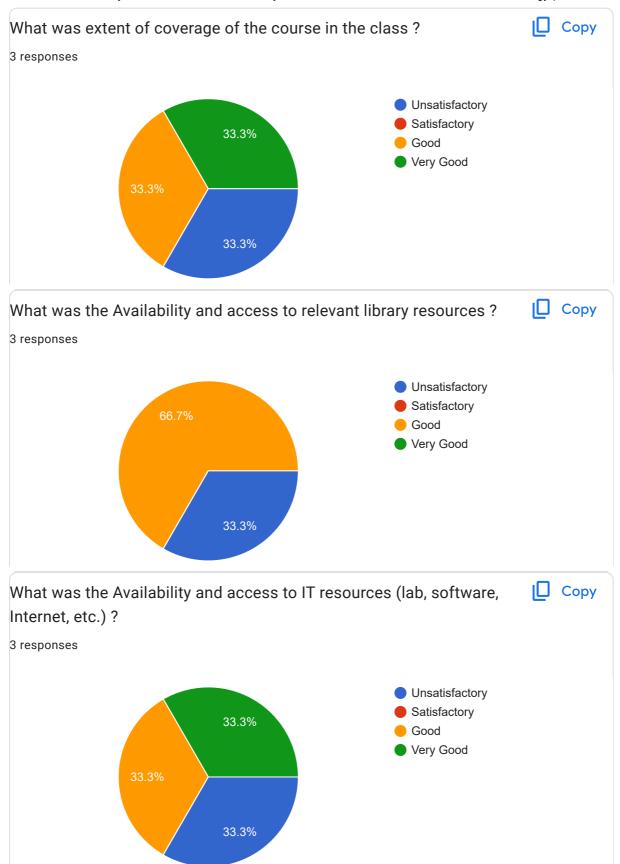

## Goa University Student Feedback online survey form: 2022-23: GEO-528 Practical of Petroleum Geology (Skill Based Course)

3 responses **Publish analytics** ☐ Copy What was Quality of the Academic Content of the course? 3 responses Unsatisfactory Satisfactory 66.7% Good Very Good 33.3% What were the Learning Values from this course (in terms of Copy knowledge, concepts, manual skills, analytical ability)? 3 responses Unsatisfactory Satisfactory Good Very Good 33.3%