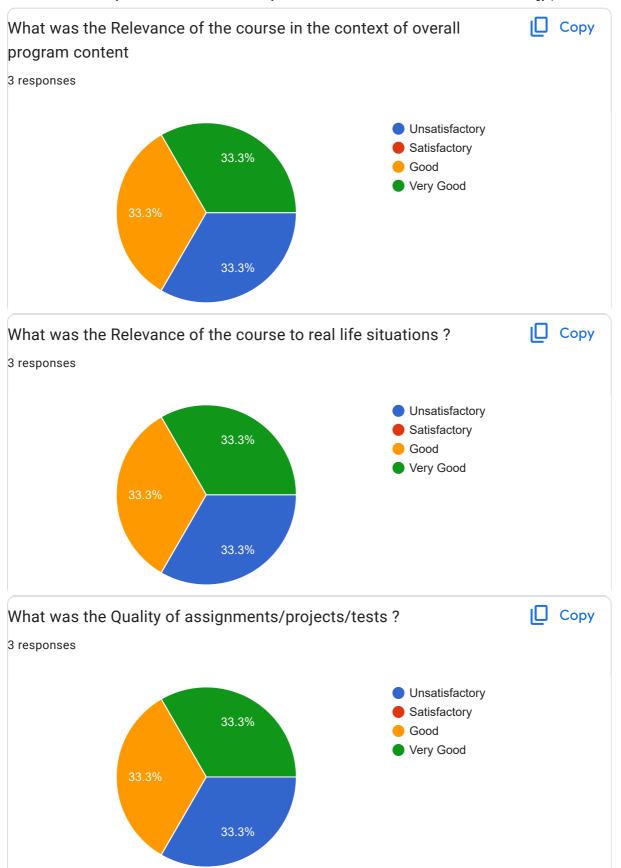

## Goa University Student Feedback online survey form: 2022-23: GEO-528 Practical of Petroleum Geology (Skill Based Course)

3 responses **Publish analytics** ☐ Copy What was Quality of the Academic Content of the course? 3 responses Unsatisfactory Satisfactory 66.7% Good Very Good 33.3% What were the Learning Values from this course (in terms of Copy knowledge, concepts, manual skills, analytical ability)? 3 responses Unsatisfactory Satisfactory Good Very Good 33.3%