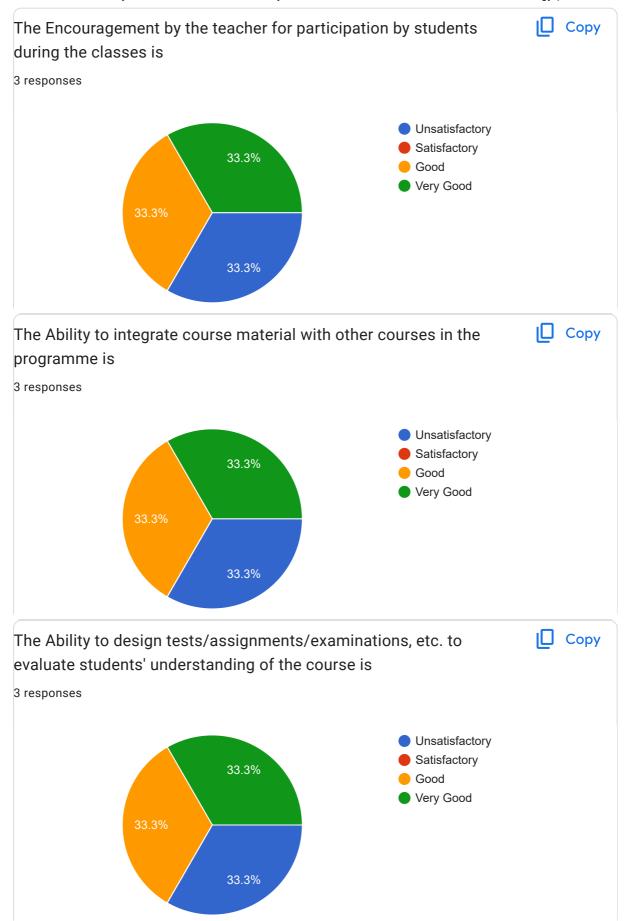

## Goa University Student Feedback online survey form: 2022-23: GEO-528 Practical of Petroleum Geology (Skill Based Course)

3 responses **Publish analytics** ☐ Copy What was Quality of the Academic Content of the course? 3 responses Unsatisfactory Satisfactory 66.7% Good Very Good 33.3% What were the Learning Values from this course (in terms of Copy knowledge, concepts, manual skills, analytical ability)? 3 responses Unsatisfactory Satisfactory Good Very Good 33.3%