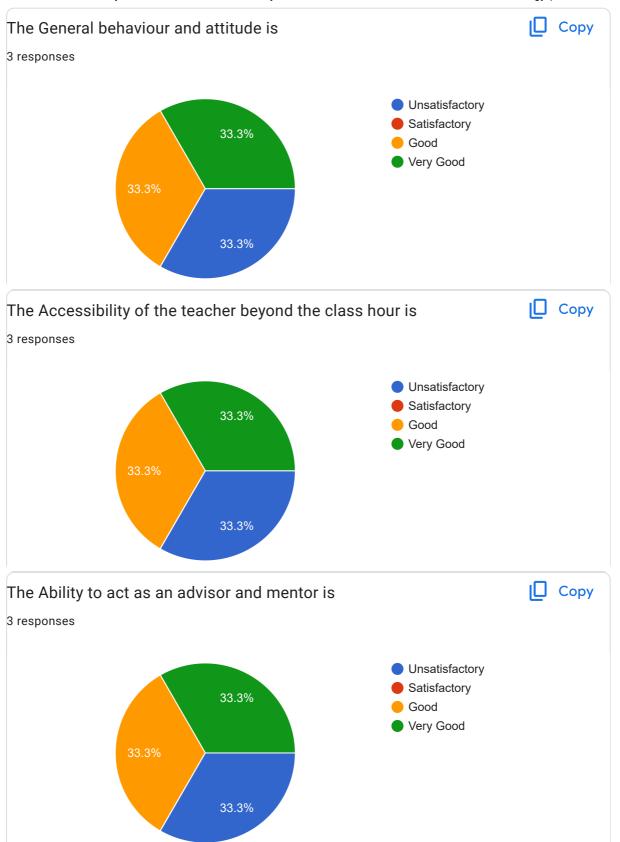

## Goa University Student Feedback online survey form: 2022-23: GEO-528 Practical of Petroleum Geology (Skill Based Course)

3 responses **Publish analytics** ☐ Copy What was Quality of the Academic Content of the course? 3 responses Unsatisfactory Satisfactory 66.7% Good Very Good 33.3% What were the Learning Values from this course (in terms of Copy knowledge, concepts, manual skills, analytical ability)? 3 responses Unsatisfactory Satisfactory Good Very Good 33.3%