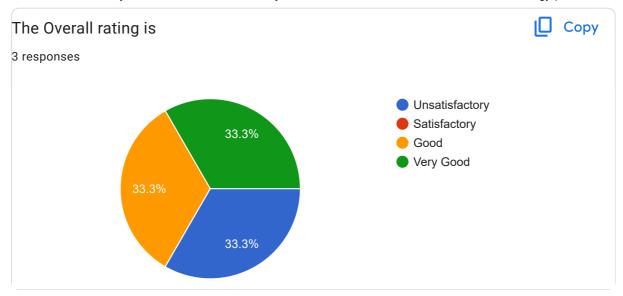

## Goa University Student Feedback online survey form: 2022-23: GEO-528 Practical of Petroleum Geology (Skill Based Course)

3 responses **Publish analytics** ☐ Copy What was Quality of the Academic Content of the course? 3 responses Unsatisfactory Satisfactory 66.7% Good Very Good 33.3% What were the Learning Values from this course (in terms of Copy knowledge, concepts, manual skills, analytical ability)? 3 responses Unsatisfactory Satisfactory Good Very Good 33.3%