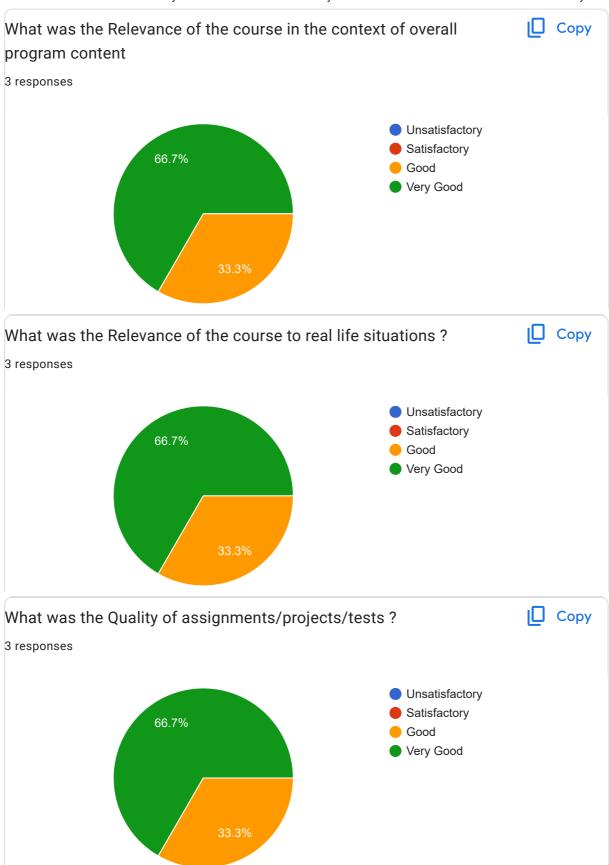

## Goa University Student Feedback online survey form: 2022-23: BOO-327 Lab in Plant Histochemistry

Plant Histochemistry 3 responses **Publish analytics** I Copy What was Quality of the Academic Content of the course? 3 responses Unsatisfactory Satisfactory 66.7% Good Very Good 33.3% What were the Learning Values from this course (in terms of Copy knowledge, concepts, manual skills, analytical ability)? 3 responses Unsatisfactory Satisfactory 66.7% Good Very Good