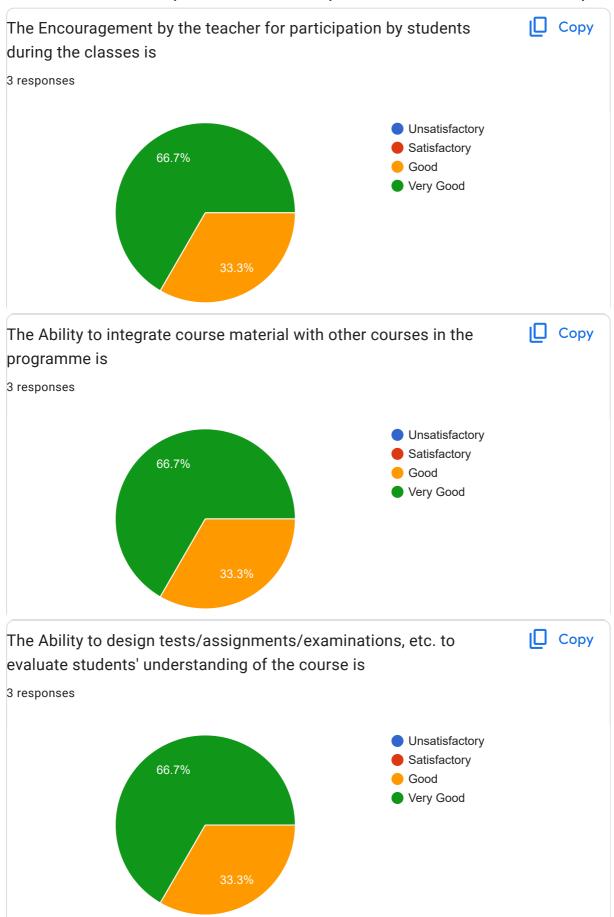

## Goa University Student Feedback online survey form: 2022-23: BOO-327 Lab in Plant Histochemistry

Plant Histochemistry 3 responses **Publish analytics** I Copy What was Quality of the Academic Content of the course? 3 responses Unsatisfactory Satisfactory 66.7% Good Very Good 33.3% What were the Learning Values from this course (in terms of Copy knowledge, concepts, manual skills, analytical ability)? 3 responses Unsatisfactory Satisfactory 66.7% Good Very Good