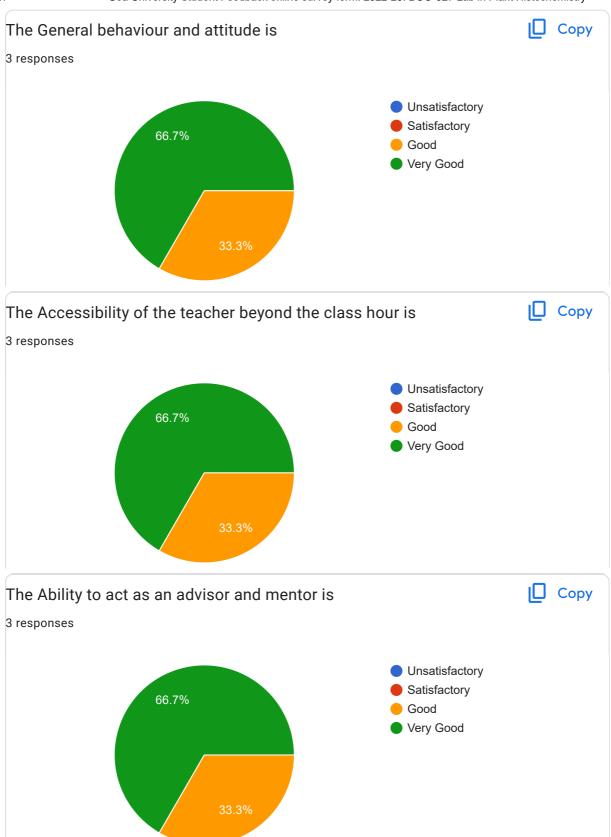

## Goa University Student Feedback online survey form: 2022-23: BOO-327 Lab in Plant Histochemistry

Plant Histochemistry 3 responses **Publish analytics** I Copy What was Quality of the Academic Content of the course? 3 responses Unsatisfactory Satisfactory 66.7% Good Very Good 33.3% What were the Learning Values from this course (in terms of Copy knowledge, concepts, manual skills, analytical ability)? 3 responses Unsatisfactory Satisfactory 66.7% Good Very Good