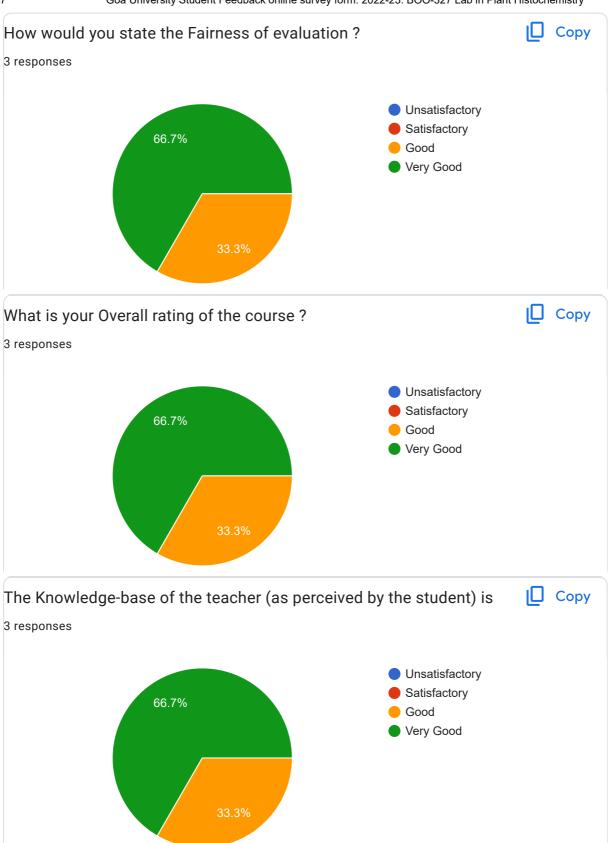

## Goa University Student Feedback online survey form: 2022-23: BOO-327 Lab in Plant Histochemistry

Plant Histochemistry 3 responses **Publish analytics** I Copy What was Quality of the Academic Content of the course? 3 responses Unsatisfactory Satisfactory 66.7% Good Very Good 33.3% What were the Learning Values from this course (in terms of Copy knowledge, concepts, manual skills, analytical ability)? 3 responses Unsatisfactory Satisfactory 66.7% Good Very Good