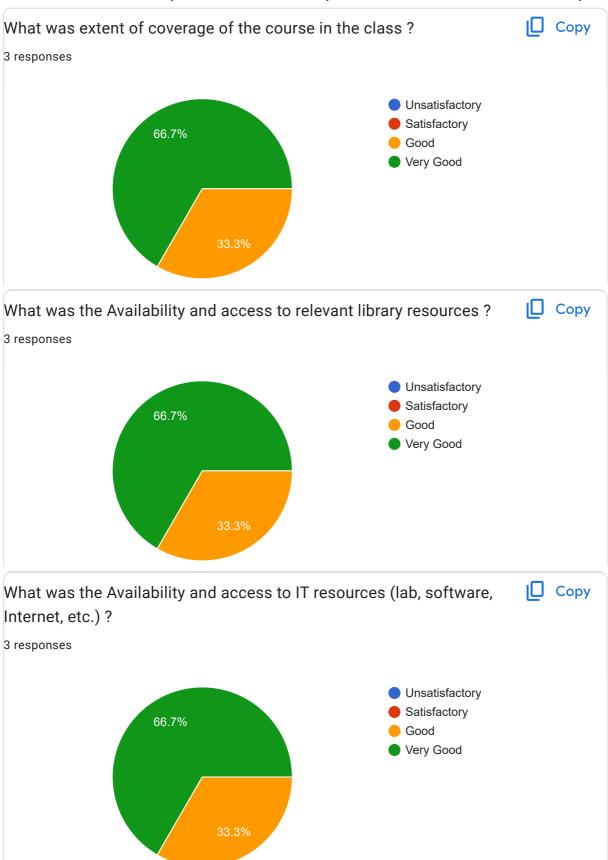

## Goa University Student Feedback online survey form: 2022-23: BOO-327 Lab in Plant Histochemistry

Plant Histochemistry 3 responses **Publish analytics** I Copy What was Quality of the Academic Content of the course? 3 responses Unsatisfactory Satisfactory 66.7% Good Very Good 33.3% What were the Learning Values from this course (in terms of Copy knowledge, concepts, manual skills, analytical ability)? 3 responses Unsatisfactory Satisfactory 66.7% Good Very Good