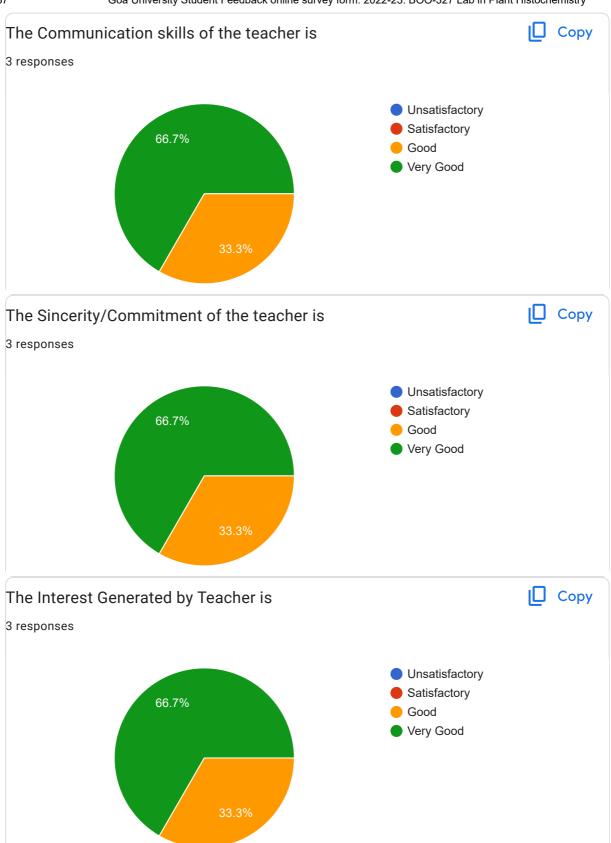

## Goa University Student Feedback online survey form: 2022-23: BOO-327 Lab in Plant Histochemistry

Plant Histochemistry 3 responses **Publish analytics** I Copy What was Quality of the Academic Content of the course? 3 responses Unsatisfactory Satisfactory 66.7% Good Very Good 33.3% What were the Learning Values from this course (in terms of Copy knowledge, concepts, manual skills, analytical ability)? 3 responses Unsatisfactory Satisfactory 66.7% Good Very Good