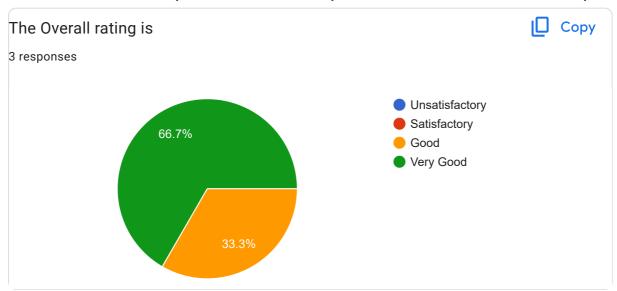

## Goa University Student Feedback online survey form: 2022-23: BOO-327 Lab in Plant Histochemistry

Plant Histochemistry 3 responses **Publish analytics** I Copy What was Quality of the Academic Content of the course? 3 responses Unsatisfactory Satisfactory 66.7% Good Very Good 33.3% What were the Learning Values from this course (in terms of Copy knowledge, concepts, manual skills, analytical ability)? 3 responses Unsatisfactory Satisfactory 66.7% Good Very Good