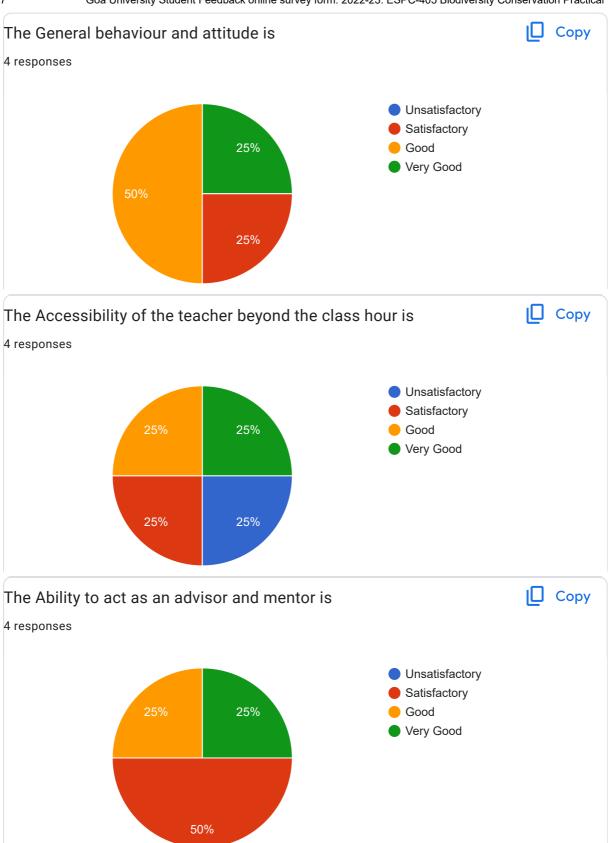

## Goa University Student Feedback online survey form: 2022-23: ESPC-405 Biodiversity Conservation Practical

**Biodiversity Conservation Practical** 4 responses **Publish analytics** I Copy What was Quality of the Academic Content of the course? 4 responses Unsatisfactory 50% Satisfactory Good Very Good 50% What were the Learning Values from this course (in terms of Copy knowledge, concepts, manual skills, analytical ability)? 4 responses Unsatisfactory 50% Satisfactory Good Very Good 25% 25%





























This content is neither created nor endorsed by Google. Report Abuse - Terms of Service - Privacy Policy

## Google Forms