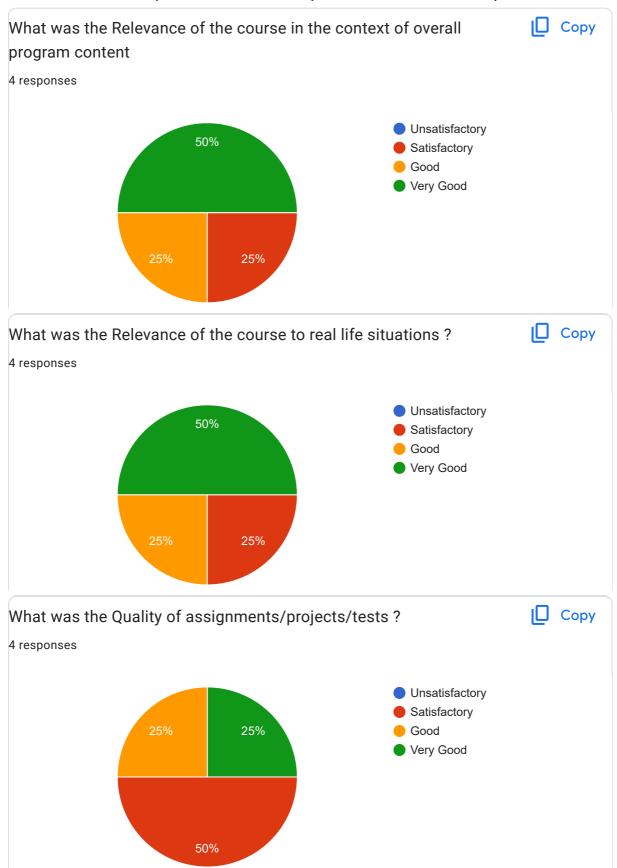

## Goa University Student Feedback online survey form: 2022-23: ESPC-405 Biodiversity Conservation Practical

**Biodiversity Conservation Practical** 4 responses **Publish analytics** I Copy What was Quality of the Academic Content of the course? 4 responses Unsatisfactory 50% Satisfactory Good Very Good 50% What were the Learning Values from this course (in terms of Copy knowledge, concepts, manual skills, analytical ability)? 4 responses Unsatisfactory 50% Satisfactory Good Very Good 25% 25%