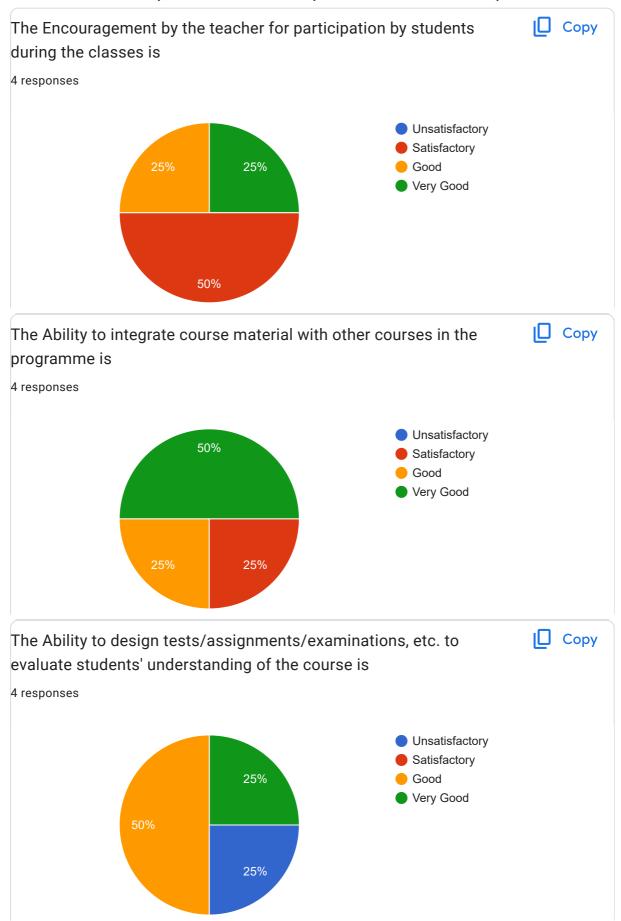

## Goa University Student Feedback online survey form: 2022-23: ESPC-405 Biodiversity Conservation Practical

**Biodiversity Conservation Practical** 4 responses **Publish analytics** I Copy What was Quality of the Academic Content of the course? 4 responses Unsatisfactory 50% Satisfactory Good Very Good 50% What were the Learning Values from this course (in terms of Copy knowledge, concepts, manual skills, analytical ability)? 4 responses Unsatisfactory 50% Satisfactory Good Very Good 25% 25%





























This content is neither created nor endorsed by Google. Report Abuse - Terms of Service - Privacy Policy

## Google Forms