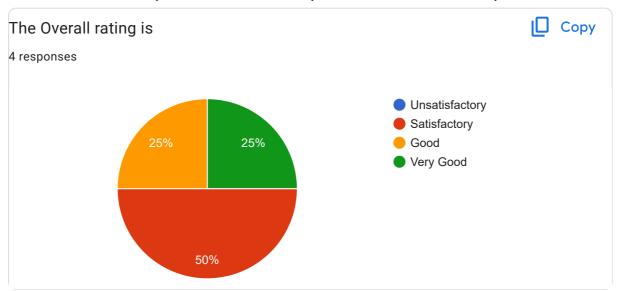

## Goa University Student Feedback online survey form: 2022-23: ESPC-405 Biodiversity Conservation Practical

**Biodiversity Conservation Practical** 4 responses **Publish analytics** I Copy What was Quality of the Academic Content of the course? 4 responses Unsatisfactory 50% Satisfactory Good Very Good 50% What were the Learning Values from this course (in terms of Copy knowledge, concepts, manual skills, analytical ability)? 4 responses Unsatisfactory 50% Satisfactory Good Very Good 25% 25%





























This content is neither created nor endorsed by Google. Report Abuse - Terms of Service - Privacy Policy

## Google Forms