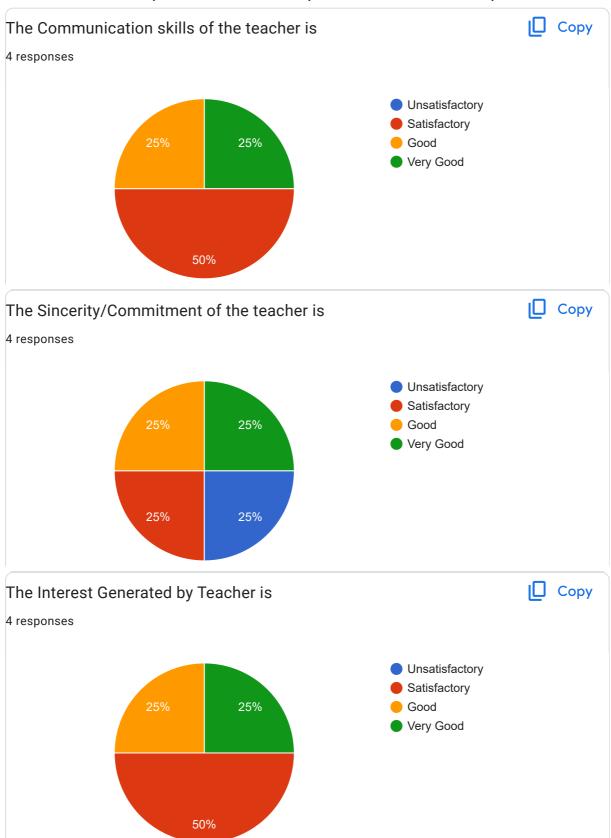

## Goa University Student Feedback online survey form: 2022-23: ESPC-405 Biodiversity Conservation Practical

**Biodiversity Conservation Practical** 4 responses **Publish analytics** I Copy What was Quality of the Academic Content of the course? 4 responses Unsatisfactory 50% Satisfactory Good Very Good 50% What were the Learning Values from this course (in terms of Copy knowledge, concepts, manual skills, analytical ability)? 4 responses Unsatisfactory 50% Satisfactory Good Very Good 25% 25%