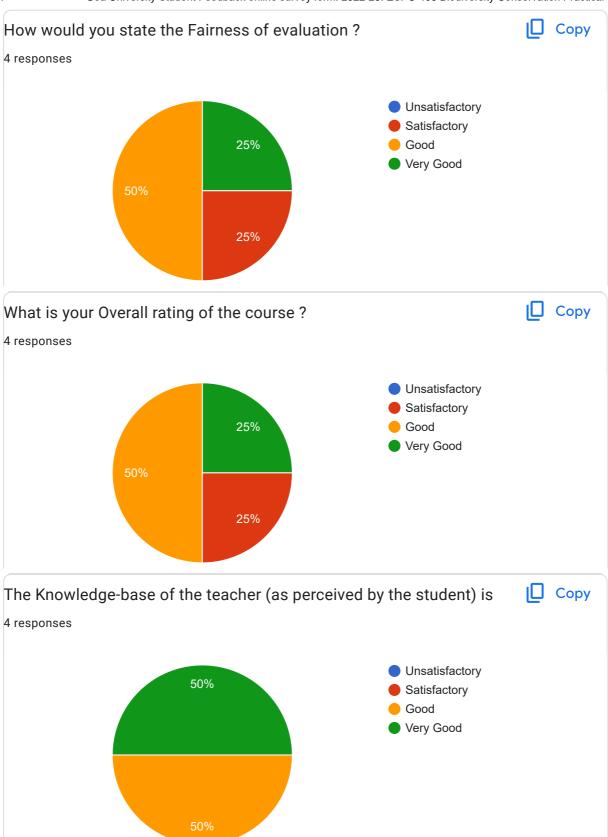

## Goa University Student Feedback online survey form: 2022-23: ESPC-405 Biodiversity Conservation Practical

**Biodiversity Conservation Practical** 4 responses **Publish analytics** I Copy What was Quality of the Academic Content of the course? 4 responses Unsatisfactory 50% Satisfactory Good Very Good 50% What were the Learning Values from this course (in terms of Copy knowledge, concepts, manual skills, analytical ability)? 4 responses Unsatisfactory 50% Satisfactory Good Very Good 25% 25%