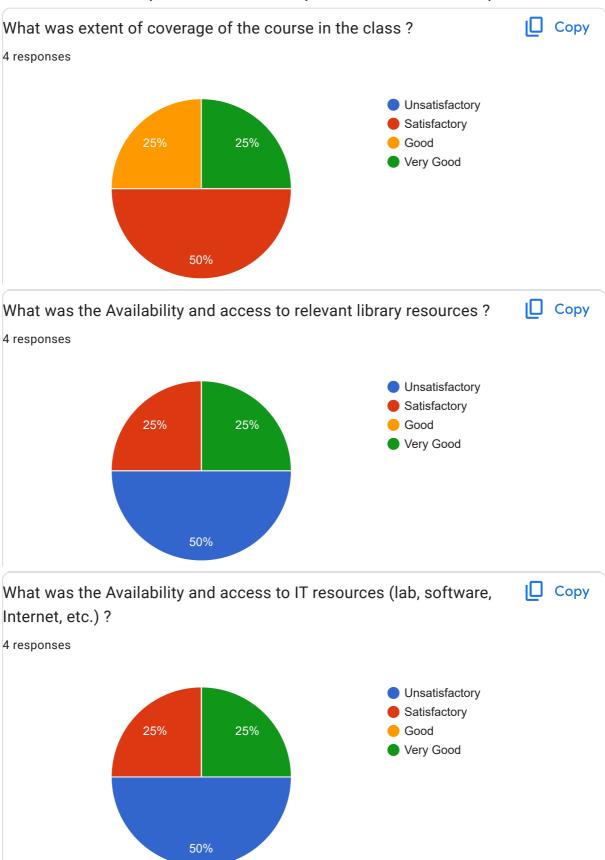

## Goa University Student Feedback online survey form: 2022-23: ESPC-405 Biodiversity Conservation Practical

**Biodiversity Conservation Practical** 4 responses **Publish analytics** I Copy What was Quality of the Academic Content of the course? 4 responses Unsatisfactory 50% Satisfactory Good Very Good 50% What were the Learning Values from this course (in terms of Copy knowledge, concepts, manual skills, analytical ability)? 4 responses Unsatisfactory 50% Satisfactory Good Very Good 25% 25%