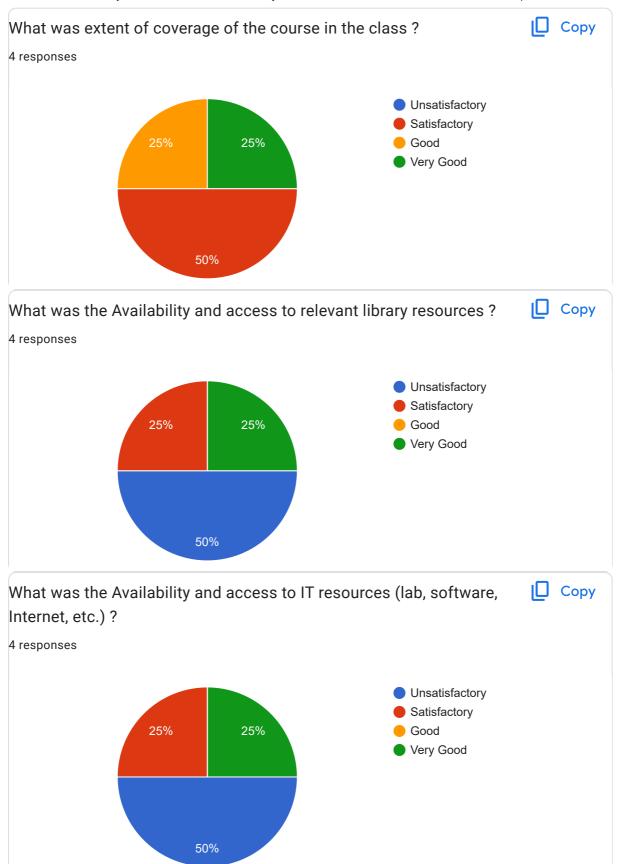

## Goa University Student Feedback online survey form: 2022-23: ESPC-407 Land, Ocean and Atmospheric Interactions Practical

4 responses **Publish analytics** Copy What was Quality of the Academic Content of the course? 4 responses Unsatisfactory 50% Satisfactory Good Very Good 25% 25% What were the Learning Values from this course (in terms of ☐ Copy knowledge, concepts, manual skills, analytical ability)? 4 responses Unsatisfactory 50% Satisfactory Good Very Good 25% 25%