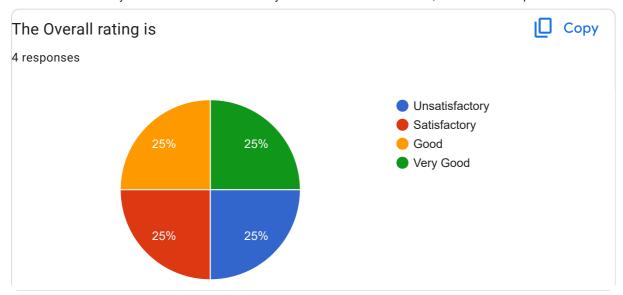

## Goa University Student Feedback online survey form: 2022-23: ESPC-407 Land, Ocean and Atmospheric Interactions Practical

4 responses **Publish analytics** Copy What was Quality of the Academic Content of the course? 4 responses Unsatisfactory 50% Satisfactory Good Very Good 25% 25% What were the Learning Values from this course (in terms of ☐ Copy knowledge, concepts, manual skills, analytical ability)? 4 responses Unsatisfactory 50% Satisfactory Good Very Good 25% 25%





























This content is neither created nor endorsed by Google. Report Abuse - Terms of Service - Privacy Policy

Google Forms