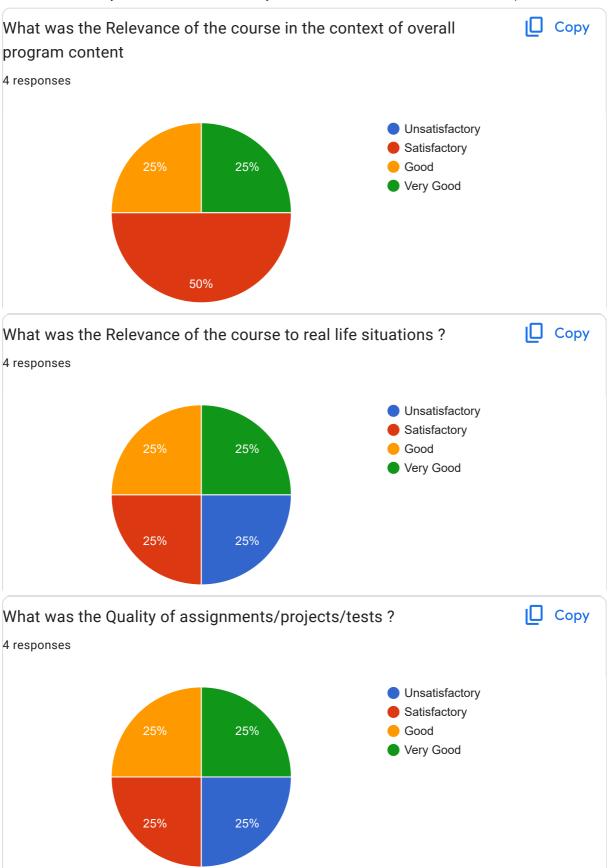

## Goa University Student Feedback online survey form: 2022-23: ESPC-407 Land, Ocean and Atmospheric Interactions Practical

4 responses **Publish analytics** Copy What was Quality of the Academic Content of the course? 4 responses Unsatisfactory 50% Satisfactory Good Very Good 25% 25% What were the Learning Values from this course (in terms of ☐ Copy knowledge, concepts, manual skills, analytical ability)? 4 responses Unsatisfactory 50% Satisfactory Good Very Good 25% 25%