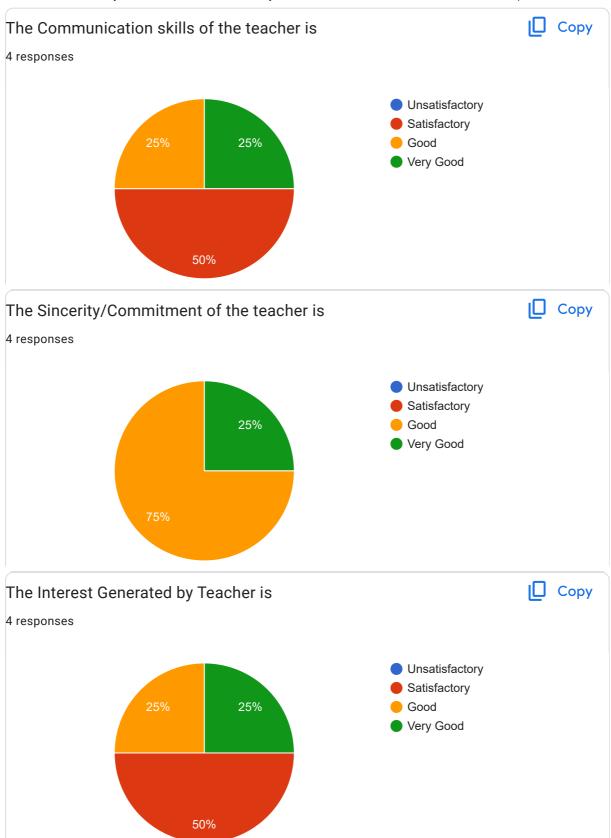

## Goa University Student Feedback online survey form: 2022-23: ESPC-407 Land, Ocean and Atmospheric Interactions Practical

4 responses **Publish analytics** Copy What was Quality of the Academic Content of the course? 4 responses Unsatisfactory 50% Satisfactory Good Very Good 25% 25% What were the Learning Values from this course (in terms of ☐ Copy knowledge, concepts, manual skills, analytical ability)? 4 responses Unsatisfactory 50% Satisfactory Good Very Good 25% 25%