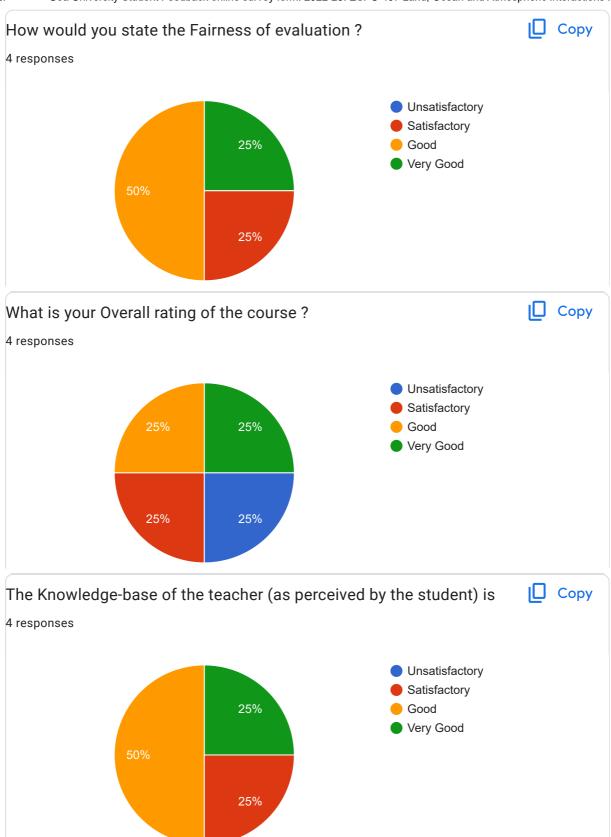

## Goa University Student Feedback online survey form: 2022-23: ESPC-407 Land, Ocean and Atmospheric Interactions Practical

4 responses **Publish analytics** Copy What was Quality of the Academic Content of the course? 4 responses Unsatisfactory 50% Satisfactory Good Very Good 25% 25% What were the Learning Values from this course (in terms of ☐ Copy knowledge, concepts, manual skills, analytical ability)? 4 responses Unsatisfactory 50% Satisfactory Good Very Good 25% 25%