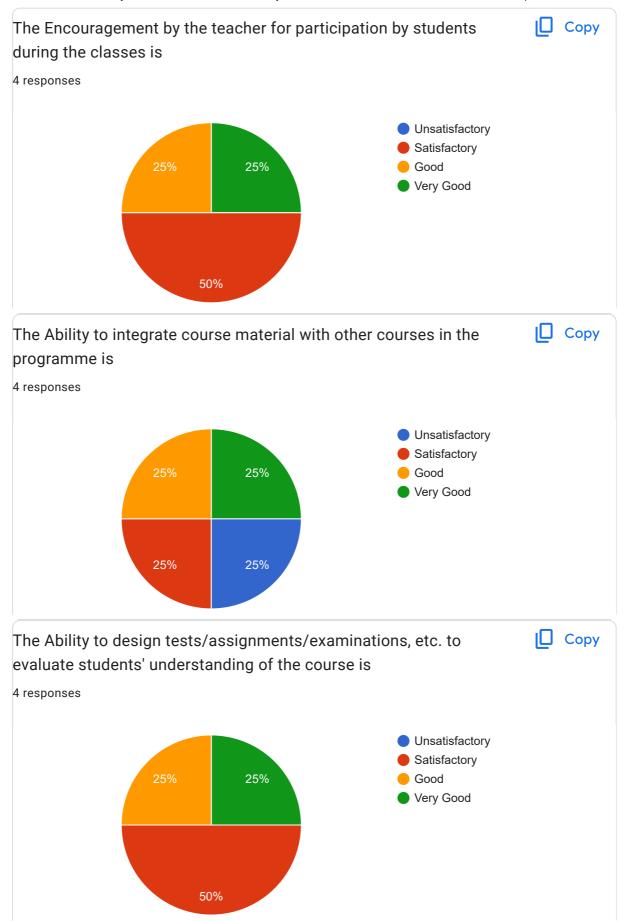

## Goa University Student Feedback online survey form: 2022-23: ESPC-407 Land, Ocean and Atmospheric Interactions Practical

4 responses **Publish analytics** Copy What was Quality of the Academic Content of the course? 4 responses Unsatisfactory 50% Satisfactory Good Very Good 25% 25% What were the Learning Values from this course (in terms of ☐ Copy knowledge, concepts, manual skills, analytical ability)? 4 responses Unsatisfactory 50% Satisfactory Good Very Good 25% 25%





























This content is neither created nor endorsed by Google. Report Abuse - Terms of Service - Privacy Policy

Google Forms