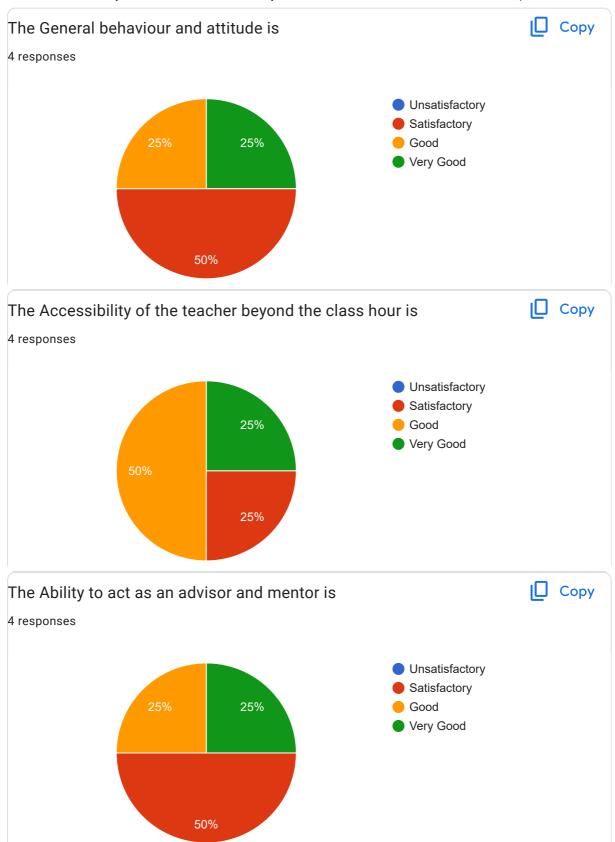

## Goa University Student Feedback online survey form: 2022-23: ESPC-407 Land, Ocean and Atmospheric Interactions Practical

4 responses **Publish analytics** Copy What was Quality of the Academic Content of the course? 4 responses Unsatisfactory 50% Satisfactory Good Very Good 25% 25% What were the Learning Values from this course (in terms of ☐ Copy knowledge, concepts, manual skills, analytical ability)? 4 responses Unsatisfactory 50% Satisfactory Good Very Good 25% 25%





























This content is neither created nor endorsed by Google. Report Abuse - Terms of Service - Privacy Policy

Google Forms