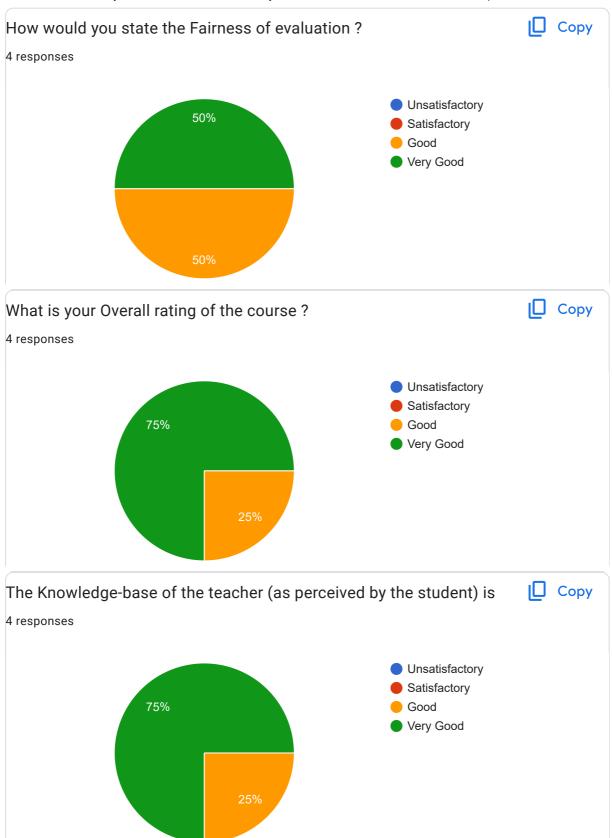

## Goa University Student Feedback online survey form: 2022-23: EMI001and EMI002 Internship Presentation and Internship Report

Report 4 responses **Publish analytics** Copy What was Quality of the Academic Content of the course? 4 responses Unsatisfactory 50% Satisfactory Good Very Good What were the Learning Values from this course (in terms of Copy knowledge, concepts, manual skills, analytical ability)? 4 responses Unsatisfactory Satisfactory 75% Good Very Good