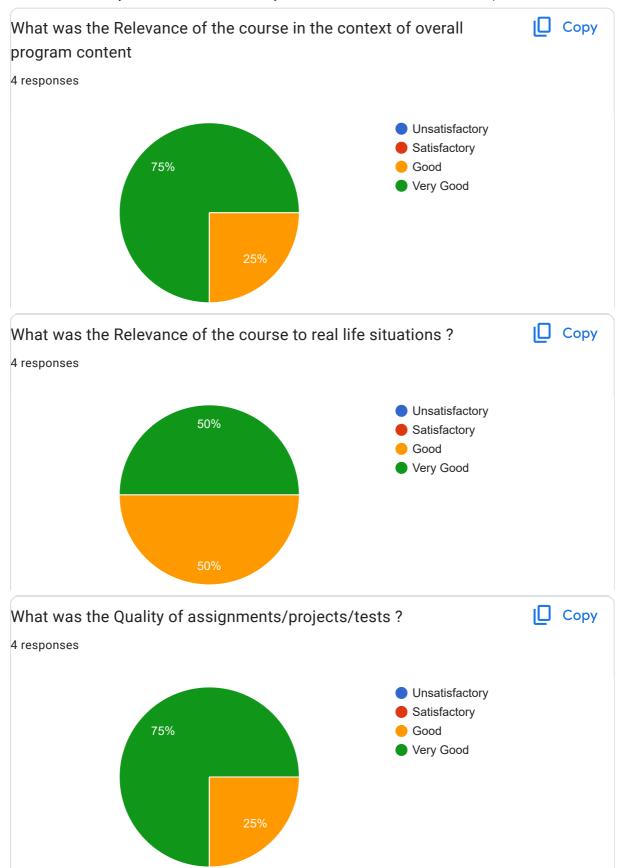

## Goa University Student Feedback online survey form: 2022-23: EMI001and EMI002 Internship Presentation and Internship Report

Report 4 responses **Publish analytics** Copy What was Quality of the Academic Content of the course? 4 responses Unsatisfactory 50% Satisfactory Good Very Good What were the Learning Values from this course (in terms of Copy knowledge, concepts, manual skills, analytical ability)? 4 responses Unsatisfactory Satisfactory 75% Good Very Good