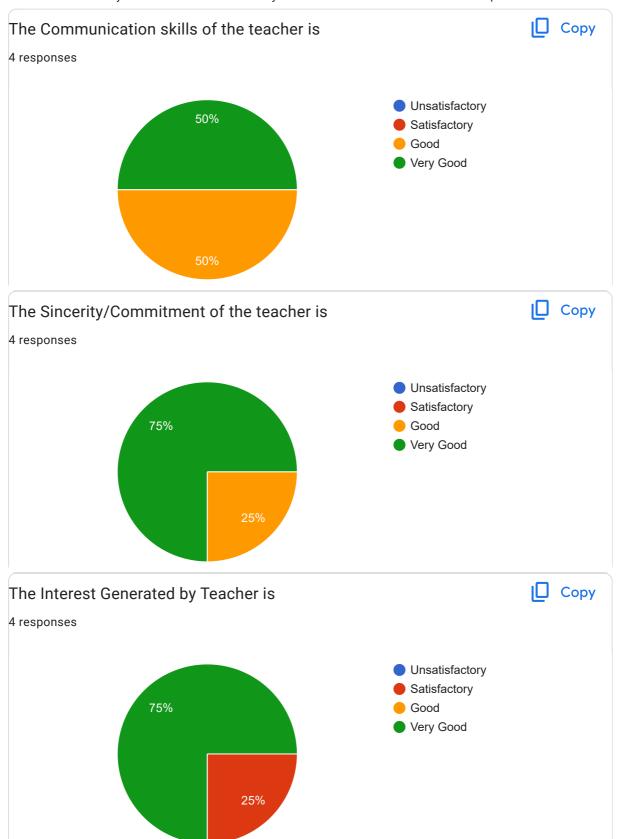

## Goa University Student Feedback online survey form: 2022-23: EMI001and EMI002 Internship Presentation and Internship Report

Report 4 responses **Publish analytics** Copy What was Quality of the Academic Content of the course? 4 responses Unsatisfactory 50% Satisfactory Good Very Good What were the Learning Values from this course (in terms of Copy knowledge, concepts, manual skills, analytical ability)? 4 responses Unsatisfactory Satisfactory 75% Good Very Good