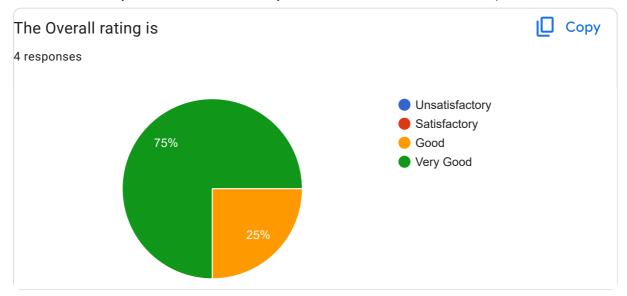

## Goa University Student Feedback online survey form: 2022-23: EMI001and EMI002 Internship Presentation and Internship Report

Report 4 responses **Publish analytics** Copy What was Quality of the Academic Content of the course? 4 responses Unsatisfactory 50% Satisfactory Good Very Good What were the Learning Values from this course (in terms of Copy knowledge, concepts, manual skills, analytical ability)? 4 responses Unsatisfactory Satisfactory 75% Good Very Good