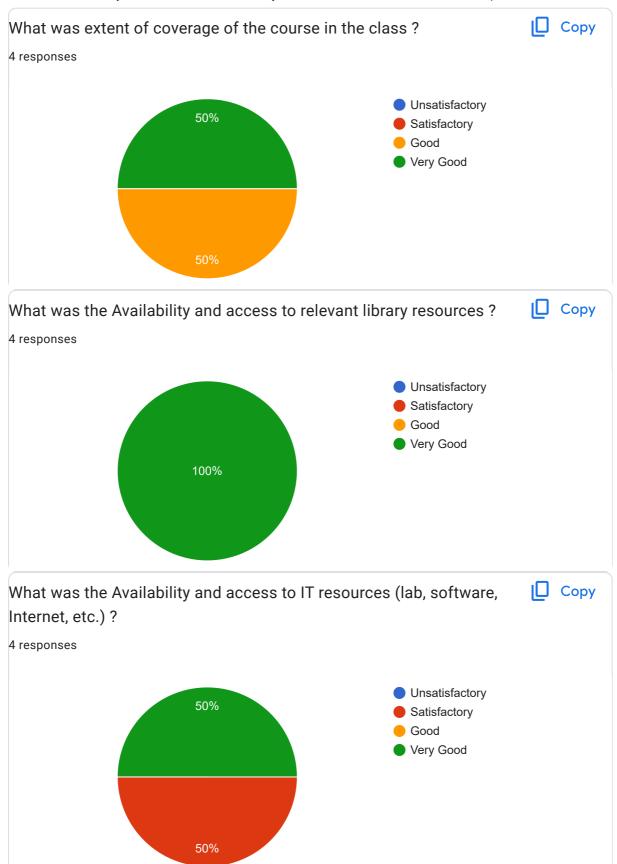

## Goa University Student Feedback online survey form: 2022-23: EMI001and EMI002 Internship Presentation and Internship Report

Report 4 responses **Publish analytics** Copy What was Quality of the Academic Content of the course? 4 responses Unsatisfactory 50% Satisfactory Good Very Good What were the Learning Values from this course (in terms of Copy knowledge, concepts, manual skills, analytical ability)? 4 responses Unsatisfactory Satisfactory 75% Good Very Good