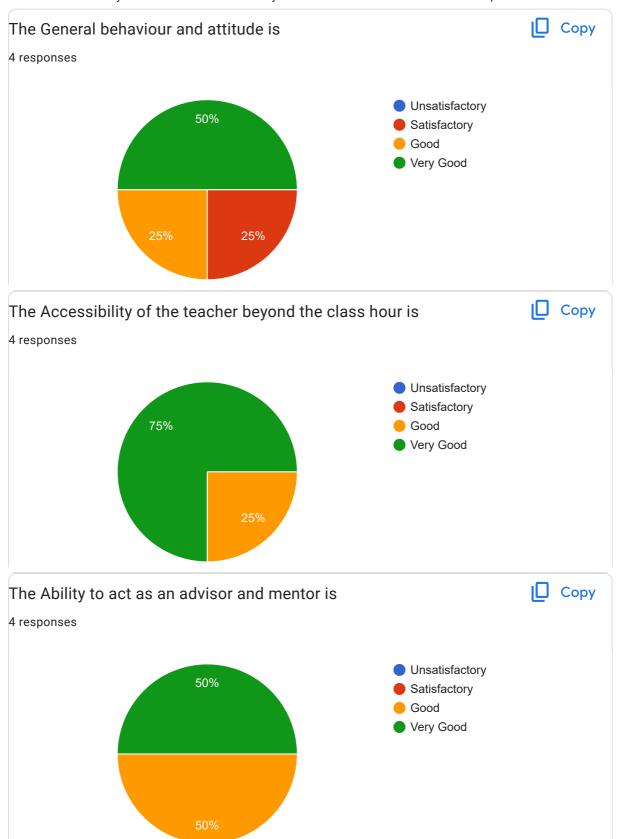

## Goa University Student Feedback online survey form: 2022-23: EMI001and EMI002 Internship Presentation and Internship Report

Report 4 responses **Publish analytics** Copy What was Quality of the Academic Content of the course? 4 responses Unsatisfactory 50% Satisfactory Good Very Good What were the Learning Values from this course (in terms of Copy knowledge, concepts, manual skills, analytical ability)? 4 responses Unsatisfactory Satisfactory 75% Good Very Good