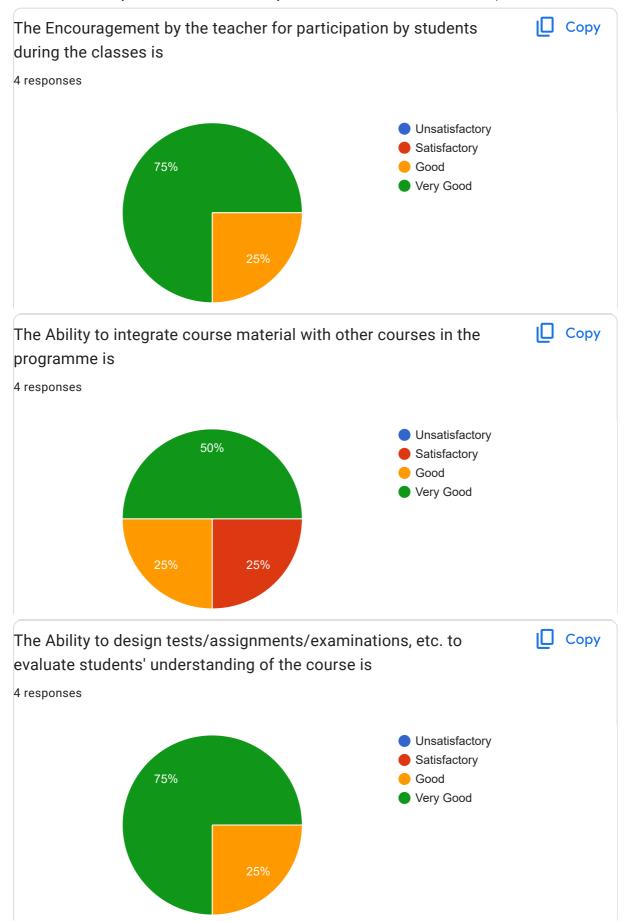

## Goa University Student Feedback online survey form: 2022-23: EMI001and EMI002 Internship Presentation and Internship Report

Report 4 responses **Publish analytics** Copy What was Quality of the Academic Content of the course? 4 responses Unsatisfactory 50% Satisfactory Good Very Good What were the Learning Values from this course (in terms of Copy knowledge, concepts, manual skills, analytical ability)? 4 responses Unsatisfactory Satisfactory 75% Good Very Good