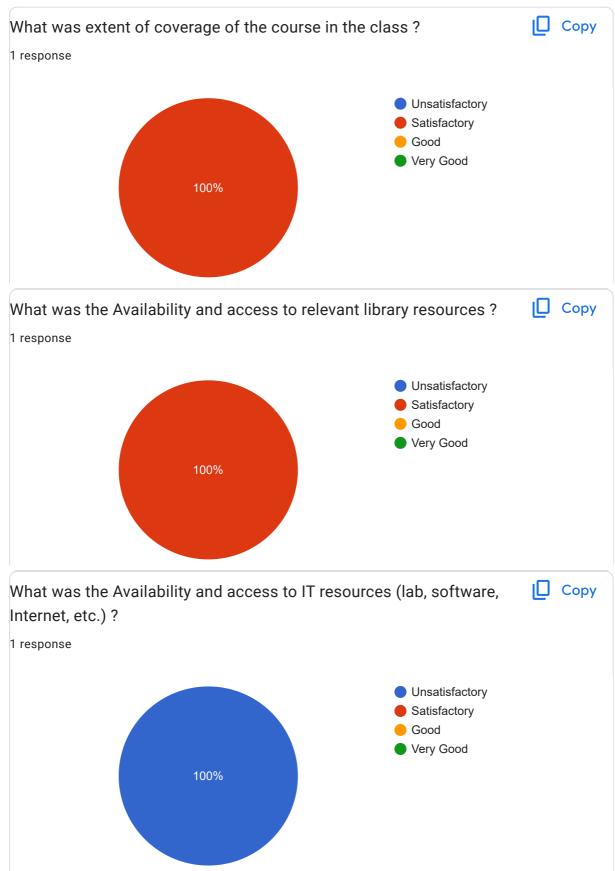

## Goa University Student Feedback online survey form: 2022-23: EL 611 Natural Language Processing 1 response **Publish analytics** Copy What was Quality of the Academic Content of the course? 1 response Unsatisfactory Satisfactory Good Very Good 100% What were the Learning Values from this course (in terms of Copy knowledge, concepts, manual skills, analytical ability) ? 1 response Unsatisfactory Satisfactory Good Very Good 100%