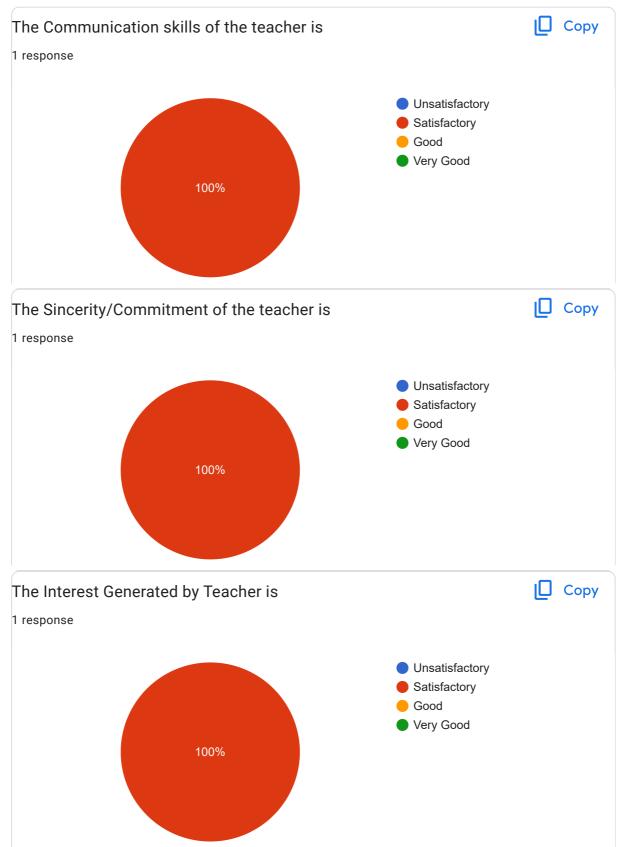

## Goa University Student Feedback online survey form: 2022-23: EL 611 Natural Language Processing 1 response **Publish analytics** Copy What was Quality of the Academic Content of the course? 1 response Unsatisfactory Satisfactory Good Very Good 100% What were the Learning Values from this course (in terms of Copy knowledge, concepts, manual skills, analytical ability) ? 1 response Unsatisfactory Satisfactory Good Very Good 100%