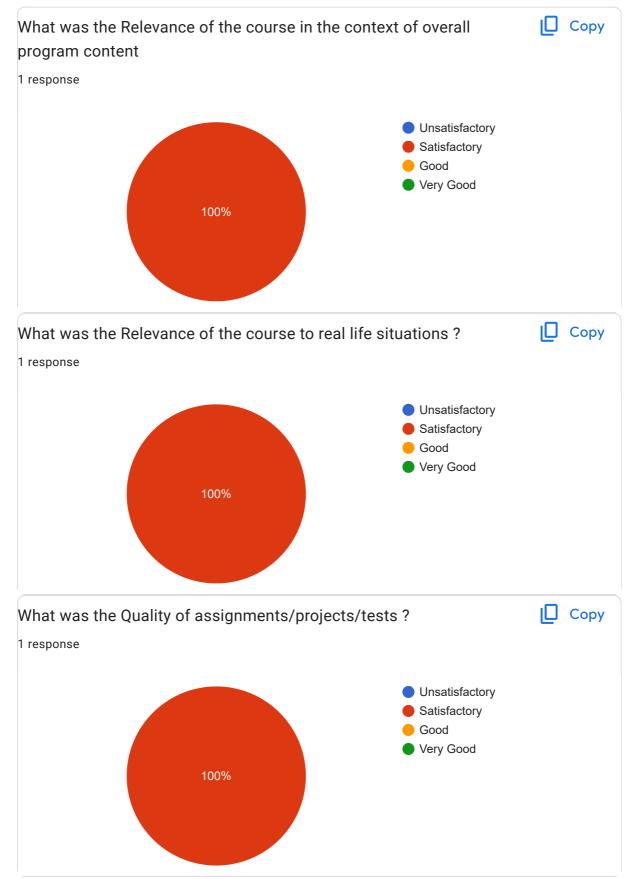

## Goa University Student Feedback online survey form: 2022-23: EL 611 Natural Language Processing 1 response **Publish analytics** Copy What was Quality of the Academic Content of the course? 1 response Unsatisfactory Satisfactory Good Very Good 100% What were the Learning Values from this course (in terms of Copy knowledge, concepts, manual skills, analytical ability) ? 1 response Unsatisfactory Satisfactory Good Very Good 100%