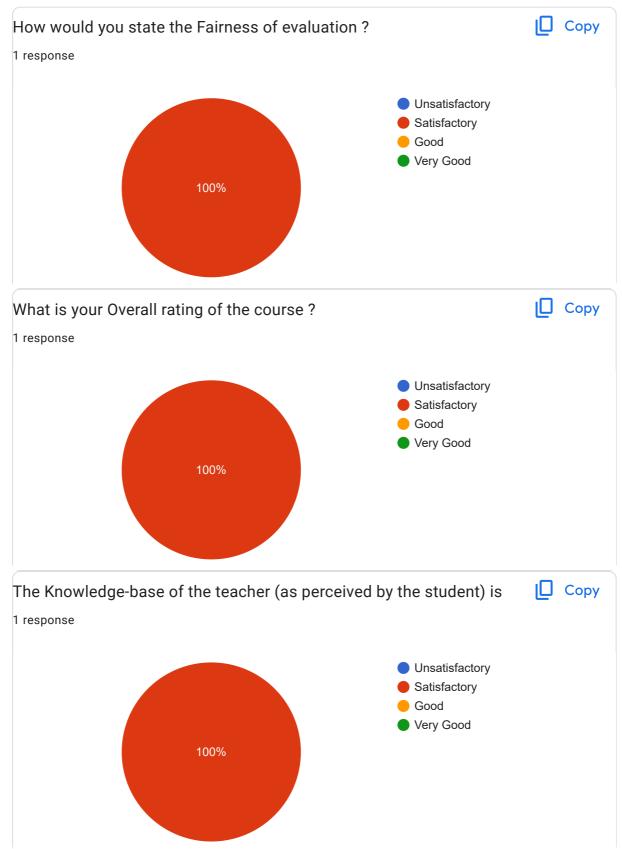

## Goa University Student Feedback online survey form: 2022-23: EL 611 Natural Language Processing 1 response **Publish analytics** Copy What was Quality of the Academic Content of the course? 1 response Unsatisfactory Satisfactory Good Very Good 100% What were the Learning Values from this course (in terms of Copy knowledge, concepts, manual skills, analytical ability) ? 1 response Unsatisfactory Satisfactory Good Very Good 100%