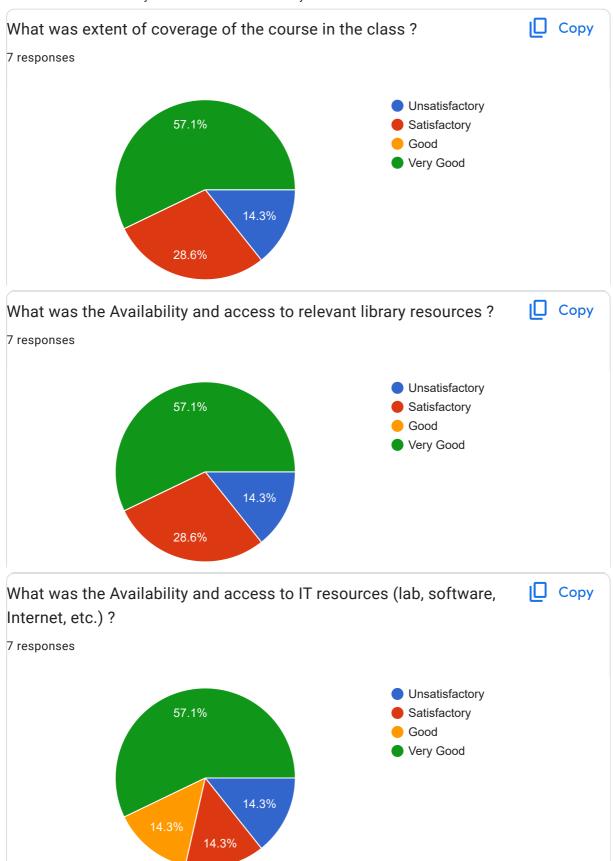

## Goa University Student Feedback online survey form: 2022-23: MBPC 409: LAB V Plant and animal tissue culture

7 responses **Publish analytics** I Copy What was Quality of the Academic Content of the course? 7 responses Unsatisfactory Satisfactory 71.4% Good Very Good 14.3% What were the Learning Values from this course (in terms of Copy knowledge, concepts, manual skills, analytical ability)? 7 responses Unsatisfactory 57.1% Satisfactory Good Very Good 14.3% 14.3%