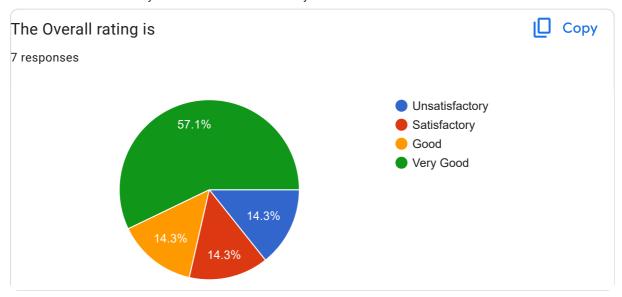

## Goa University Student Feedback online survey form: 2022-23: MBPC 409: LAB V Plant and animal tissue culture

7 responses **Publish analytics** I Copy What was Quality of the Academic Content of the course? 7 responses Unsatisfactory Satisfactory 71.4% Good Very Good 14.3% What were the Learning Values from this course (in terms of Copy knowledge, concepts, manual skills, analytical ability)? 7 responses Unsatisfactory 57.1% Satisfactory Good Very Good 14.3% 14.3%