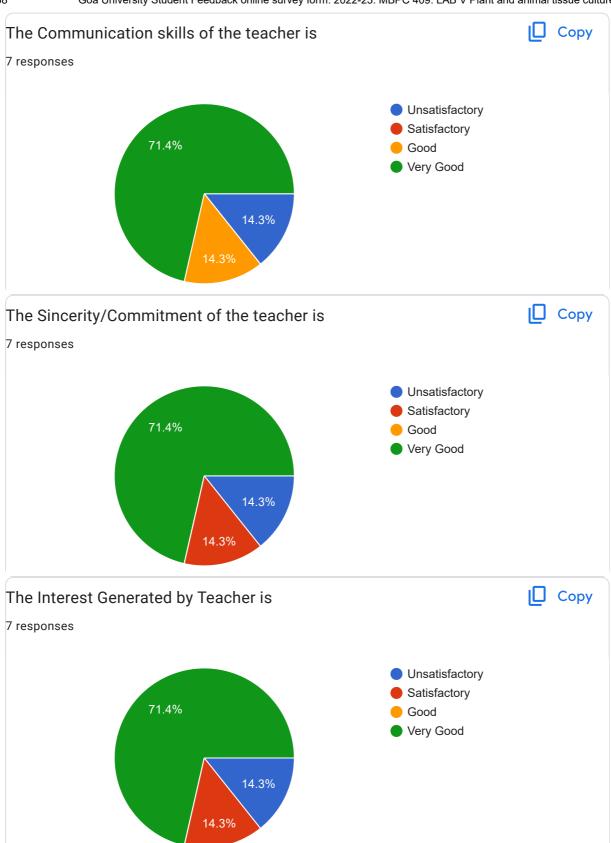

## Goa University Student Feedback online survey form: 2022-23: MBPC 409: LAB V Plant and animal tissue culture

7 responses **Publish analytics** I Copy What was Quality of the Academic Content of the course? 7 responses Unsatisfactory Satisfactory 71.4% Good Very Good 14.3% What were the Learning Values from this course (in terms of Copy knowledge, concepts, manual skills, analytical ability)? 7 responses Unsatisfactory 57.1% Satisfactory Good Very Good 14.3% 14.3%