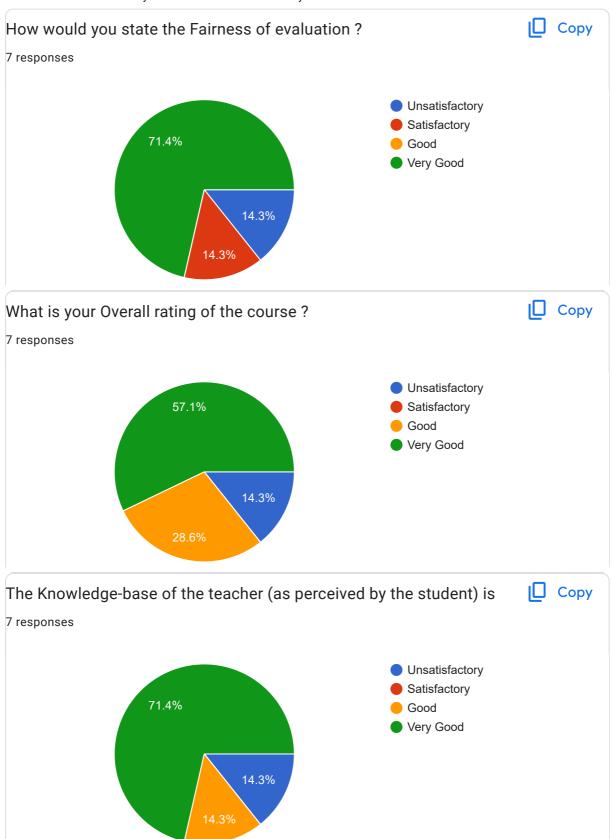

## Goa University Student Feedback online survey form: 2022-23: MBPC 409: LAB V Plant and animal tissue culture

7 responses **Publish analytics** I Copy What was Quality of the Academic Content of the course? 7 responses Unsatisfactory Satisfactory 71.4% Good Very Good 14.3% What were the Learning Values from this course (in terms of Copy knowledge, concepts, manual skills, analytical ability)? 7 responses Unsatisfactory 57.1% Satisfactory Good Very Good 14.3% 14.3%