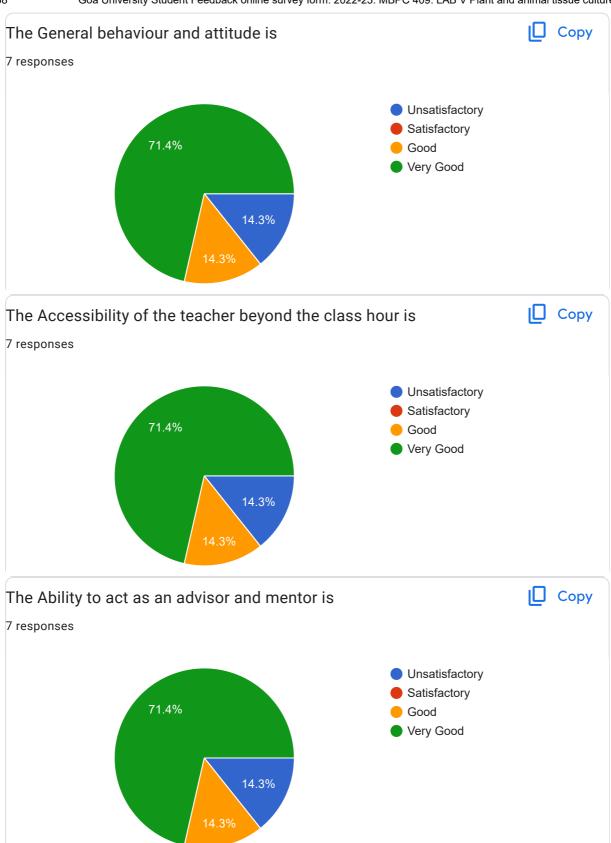

## Goa University Student Feedback online survey form: 2022-23: MBPC 409: LAB V Plant and animal tissue culture

7 responses **Publish analytics** I Copy What was Quality of the Academic Content of the course? 7 responses Unsatisfactory Satisfactory 71.4% Good Very Good 14.3% What were the Learning Values from this course (in terms of Copy knowledge, concepts, manual skills, analytical ability)? 7 responses Unsatisfactory 57.1% Satisfactory Good Very Good 14.3% 14.3%