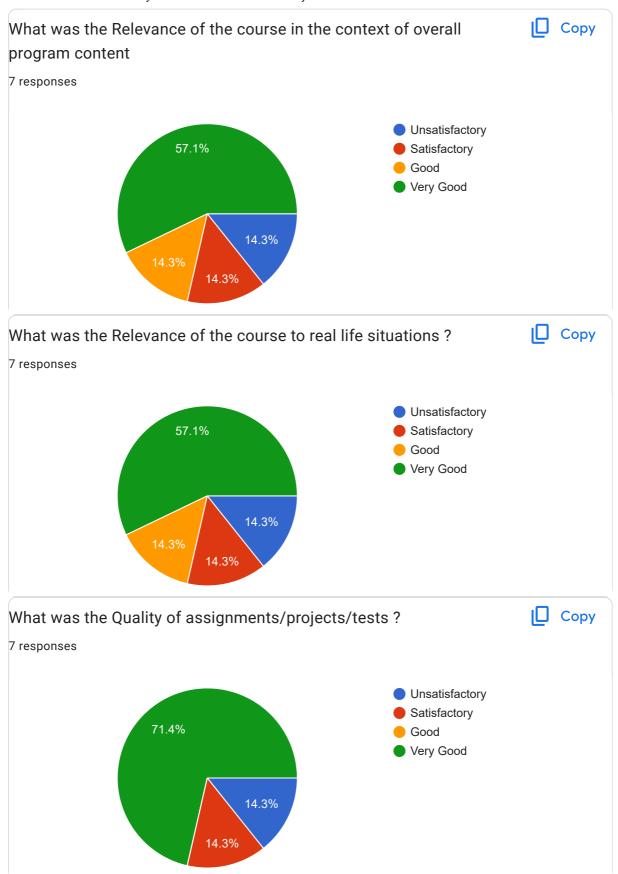

## Goa University Student Feedback online survey form: 2022-23: MBPC 409: LAB V Plant and animal tissue culture

7 responses **Publish analytics** I Copy What was Quality of the Academic Content of the course? 7 responses Unsatisfactory Satisfactory 71.4% Good Very Good 14.3% What were the Learning Values from this course (in terms of Copy knowledge, concepts, manual skills, analytical ability)? 7 responses Unsatisfactory 57.1% Satisfactory Good Very Good 14.3% 14.3%