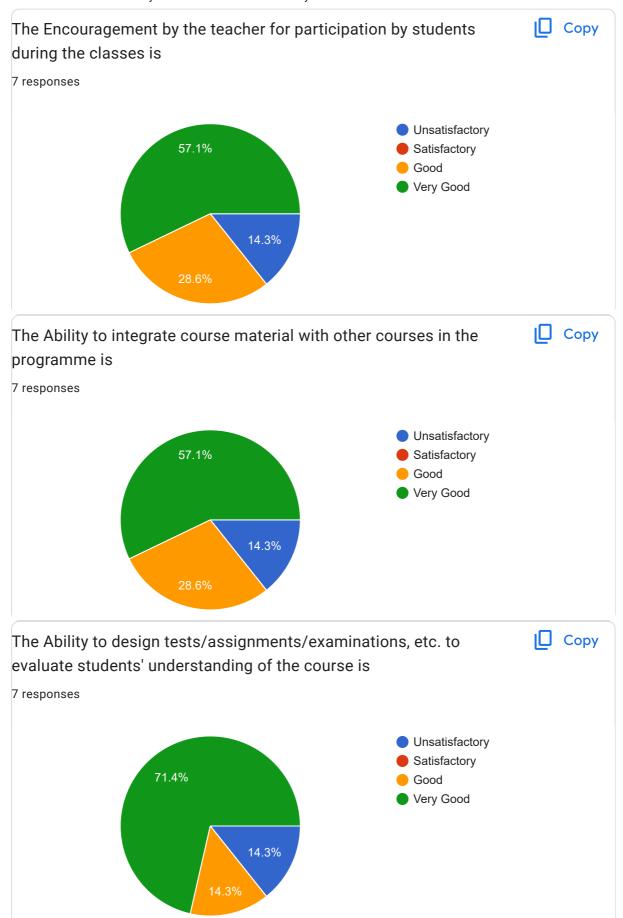

## Goa University Student Feedback online survey form: 2022-23: MBPC 409: LAB V Plant and animal tissue culture

7 responses **Publish analytics** I Copy What was Quality of the Academic Content of the course? 7 responses Unsatisfactory Satisfactory 71.4% Good Very Good 14.3% What were the Learning Values from this course (in terms of Copy knowledge, concepts, manual skills, analytical ability)? 7 responses Unsatisfactory 57.1% Satisfactory Good Very Good 14.3% 14.3%