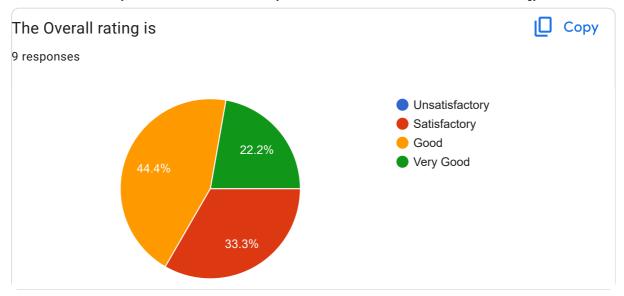

## Goa University Student Feedback online survey form: 2022-23: MIPE-401 Environmental Microbiology And Bioremediation [P]

9 responses **Publish analytics** Copy What was Quality of the Academic Content of the course? 9 responses Unsatisfactory Satisfactory 33.3% Good Very Good 11.1% 11.1% What were the Learning Values from this course (in terms of ☐ Copy knowledge, concepts, manual skills, analytical ability)? 9 responses Unsatisfactory Satisfactory 33.3% Good Very Good 11.1% 11.1%