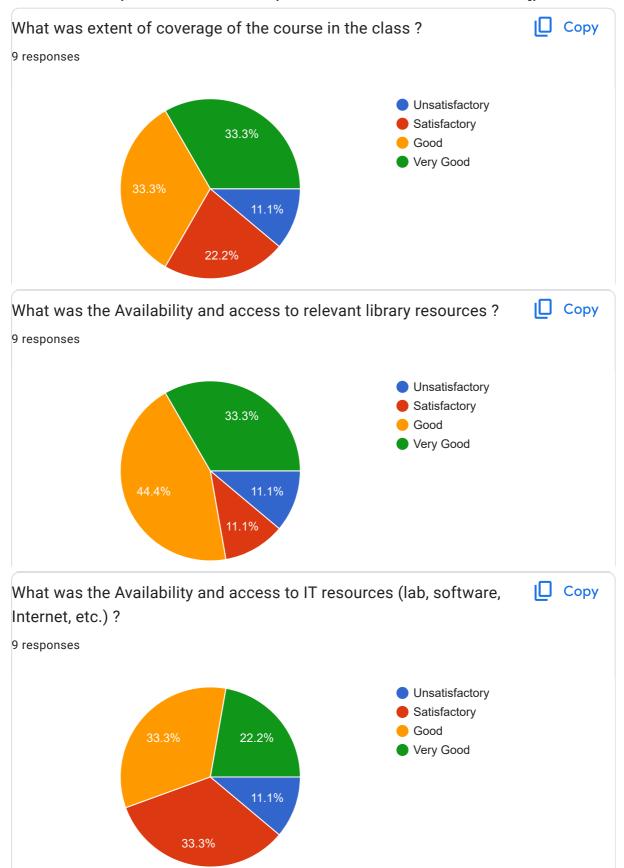

## Goa University Student Feedback online survey form: 2022-23: MIPE-401 Environmental Microbiology And Bioremediation [P]

9 responses **Publish analytics** Copy What was Quality of the Academic Content of the course? 9 responses Unsatisfactory Satisfactory 33.3% Good Very Good 11.1% 11.1% What were the Learning Values from this course (in terms of ☐ Copy knowledge, concepts, manual skills, analytical ability)? 9 responses Unsatisfactory Satisfactory 33.3% Good Very Good 11.1% 11.1%





























This content is neither created nor endorsed by Google. Report Abuse - Terms of Service - Privacy Policy

## Google Forms