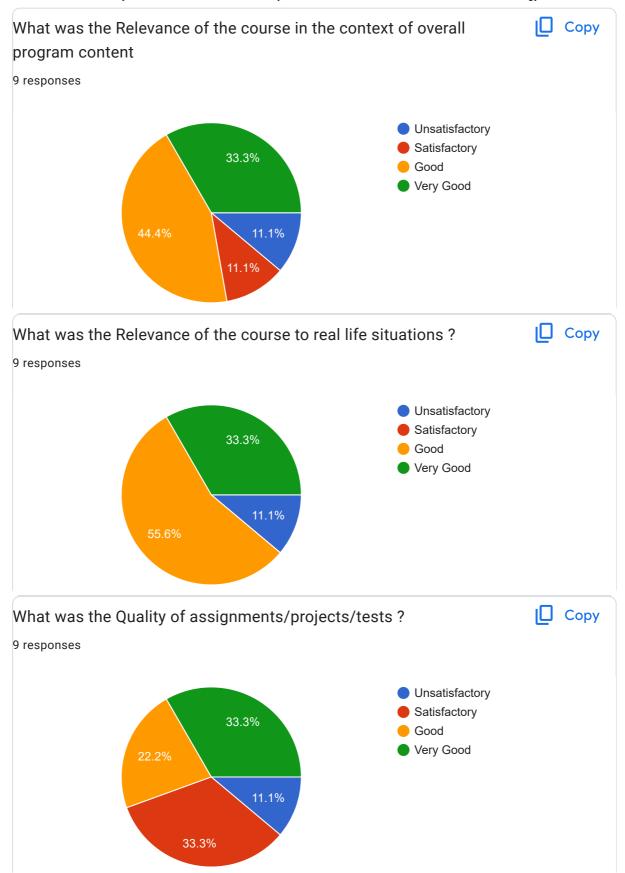

## Goa University Student Feedback online survey form: 2022-23: MIPE-401 Environmental Microbiology And Bioremediation [P]

9 responses **Publish analytics** Copy What was Quality of the Academic Content of the course? 9 responses Unsatisfactory Satisfactory 33.3% Good Very Good 11.1% 11.1% What were the Learning Values from this course (in terms of ☐ Copy knowledge, concepts, manual skills, analytical ability)? 9 responses Unsatisfactory Satisfactory 33.3% Good Very Good 11.1% 11.1%





























This content is neither created nor endorsed by Google. Report Abuse - Terms of Service - Privacy Policy

## Google Forms