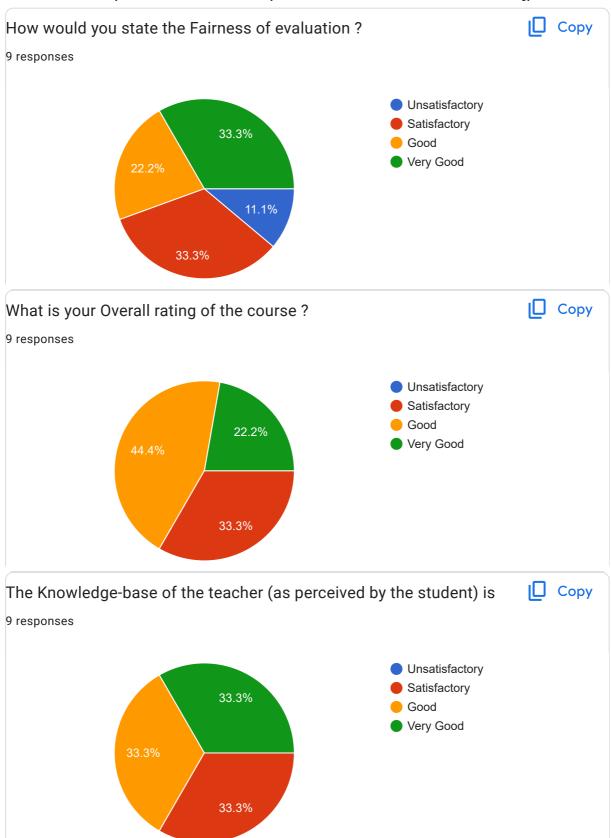

## Goa University Student Feedback online survey form: 2022-23: MIPE-401 Environmental Microbiology And Bioremediation [P]

9 responses **Publish analytics** Copy What was Quality of the Academic Content of the course? 9 responses Unsatisfactory Satisfactory 33.3% Good Very Good 11.1% 11.1% What were the Learning Values from this course (in terms of ☐ Copy knowledge, concepts, manual skills, analytical ability)? 9 responses Unsatisfactory Satisfactory 33.3% Good Very Good 11.1% 11.1%





























This content is neither created nor endorsed by Google. Report Abuse - Terms of Service - Privacy Policy

## Google Forms