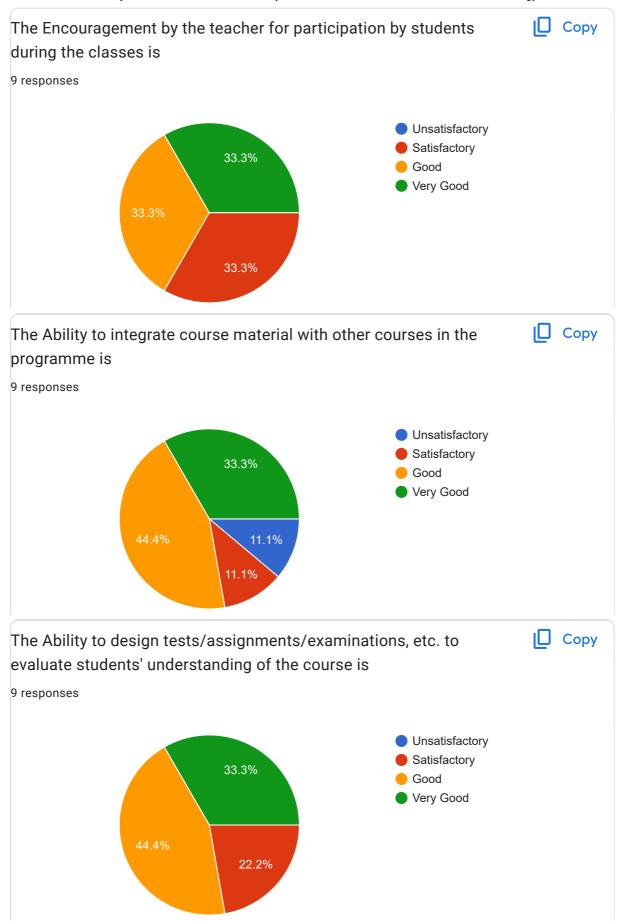

## Goa University Student Feedback online survey form: 2022-23: MIPE-401 Environmental Microbiology And Bioremediation [P]

9 responses **Publish analytics** Copy What was Quality of the Academic Content of the course? 9 responses Unsatisfactory Satisfactory 33.3% Good Very Good 11.1% 11.1% What were the Learning Values from this course (in terms of ☐ Copy knowledge, concepts, manual skills, analytical ability)? 9 responses Unsatisfactory Satisfactory 33.3% Good Very Good 11.1% 11.1%