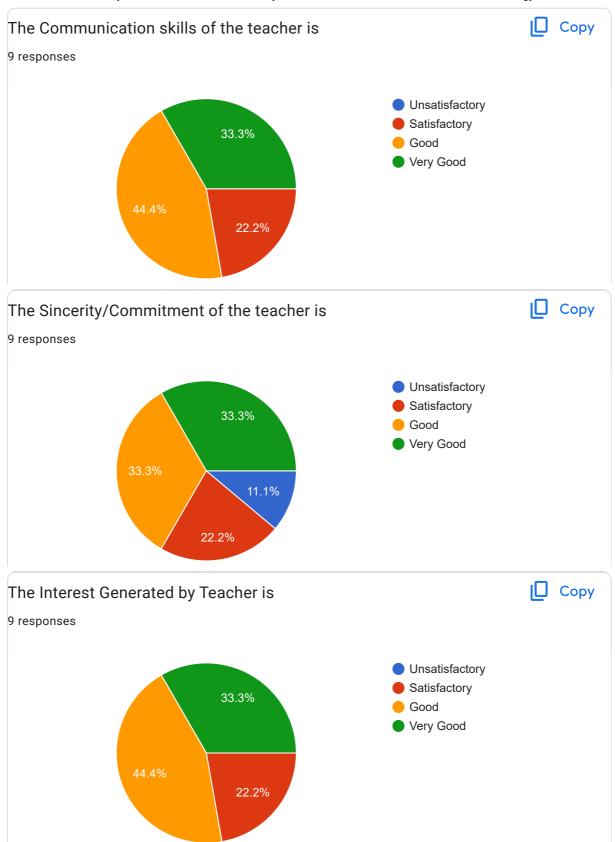

## Goa University Student Feedback online survey form: 2022-23: MIPE-401 Environmental Microbiology And Bioremediation [P]

9 responses **Publish analytics** Copy What was Quality of the Academic Content of the course? 9 responses Unsatisfactory Satisfactory 33.3% Good Very Good 11.1% 11.1% What were the Learning Values from this course (in terms of ☐ Copy knowledge, concepts, manual skills, analytical ability)? 9 responses Unsatisfactory Satisfactory 33.3% Good Very Good 11.1% 11.1%





























This content is neither created nor endorsed by Google. Report Abuse - Terms of Service - Privacy Policy

## Google Forms