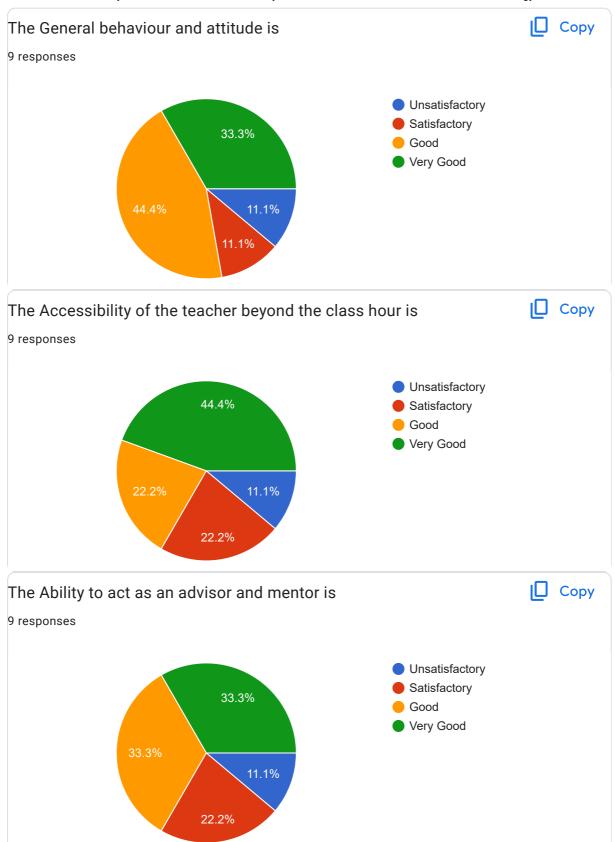

## Goa University Student Feedback online survey form: 2022-23: MIPE-401 Environmental Microbiology And Bioremediation [P]

9 responses **Publish analytics** Copy What was Quality of the Academic Content of the course? 9 responses Unsatisfactory Satisfactory 33.3% Good Very Good 11.1% 11.1% What were the Learning Values from this course (in terms of ☐ Copy knowledge, concepts, manual skills, analytical ability)? 9 responses Unsatisfactory Satisfactory 33.3% Good Very Good 11.1% 11.1%