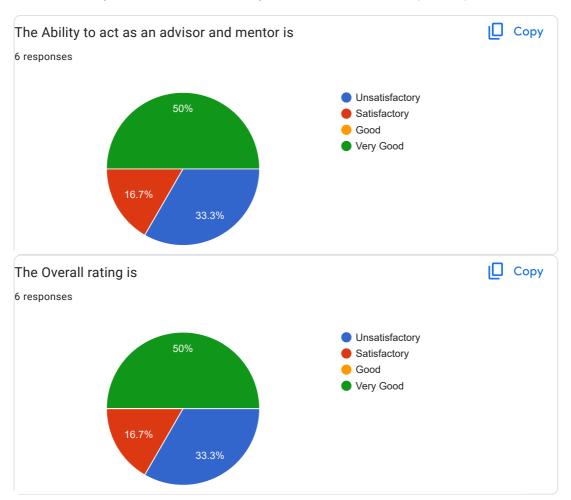

## Goa University Student Feedback online survey form: 2023-24: EIPG - 208 Computer Peripherals and Troubleshooting Lab 6 responses **Publish analytics** Сору What was Quality of the Academic Content of the course? 6 responses Unsatisfactory Satisfactory 33.3% 😑 Good Very Good 16.7% 16.7% Copy What were the Learning Values from this course (in terms of knowledge, concepts, manual skills, analytical ability)? 6 responses Unsatisfactory Satisfactory Good 16.7% Very Good 16.7% 16.7% What was extent of coverage of the course in the class ? Copy 6 responses Unsatisfactory Satisfactory 33.3% Good Very Good 16.7% 16.7%