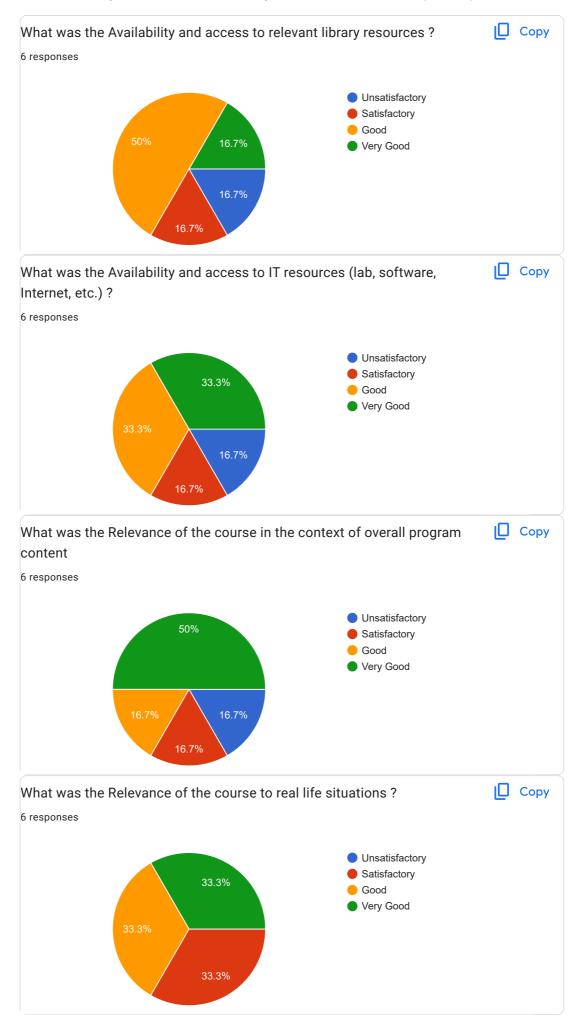

## Goa University Student Feedback online survey form: 2023-24: EIPG - 208 Computer Peripherals and Troubleshooting Lab 6 responses **Publish analytics** Сору What was Quality of the Academic Content of the course? 6 responses Unsatisfactory Satisfactory 33.3% 😑 Good Very Good 16.7% 16.7% Copy What were the Learning Values from this course (in terms of knowledge, concepts, manual skills, analytical ability)? 6 responses Unsatisfactory Satisfactory Good 16.7% Very Good 16.7% 16.7% What was extent of coverage of the course in the class ? Copy 6 responses Unsatisfactory Satisfactory 33.3% Good Very Good 16.7% 16.7%