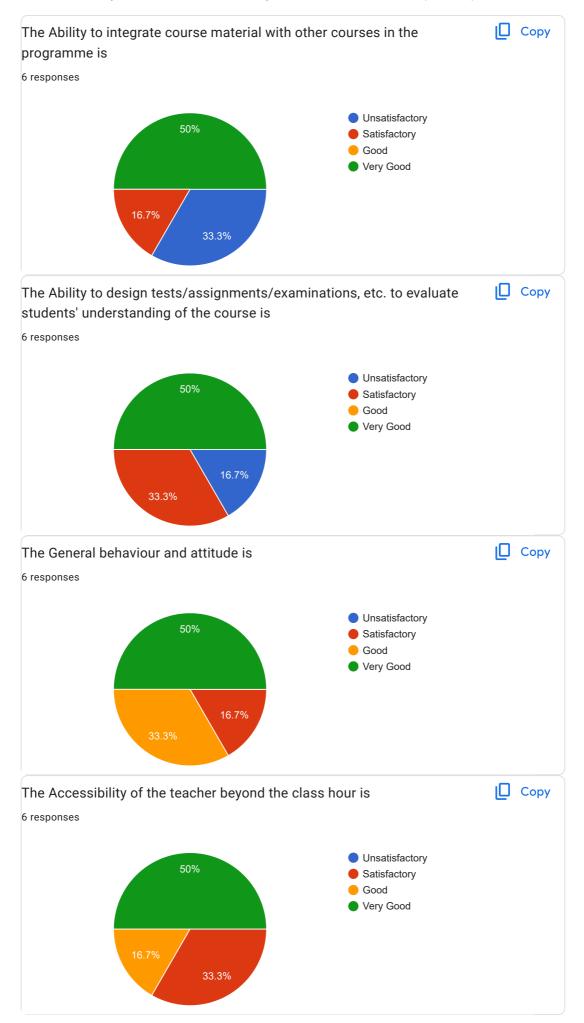

## Goa University Student Feedback online survey form: 2023-24: EIPG - 208 Computer Peripherals and Troubleshooting Lab 6 responses **Publish analytics** Сору What was Quality of the Academic Content of the course? 6 responses Unsatisfactory Satisfactory 33.3% 😑 Good Very Good 16.7% 16.7% Copy What were the Learning Values from this course (in terms of knowledge, concepts, manual skills, analytical ability)? 6 responses Unsatisfactory Satisfactory Good 16.7% Very Good 16.7% 16.7% What was extent of coverage of the course in the class ? Copy 6 responses Unsatisfactory Satisfactory 33.3% Good Very Good 16.7% 16.7%