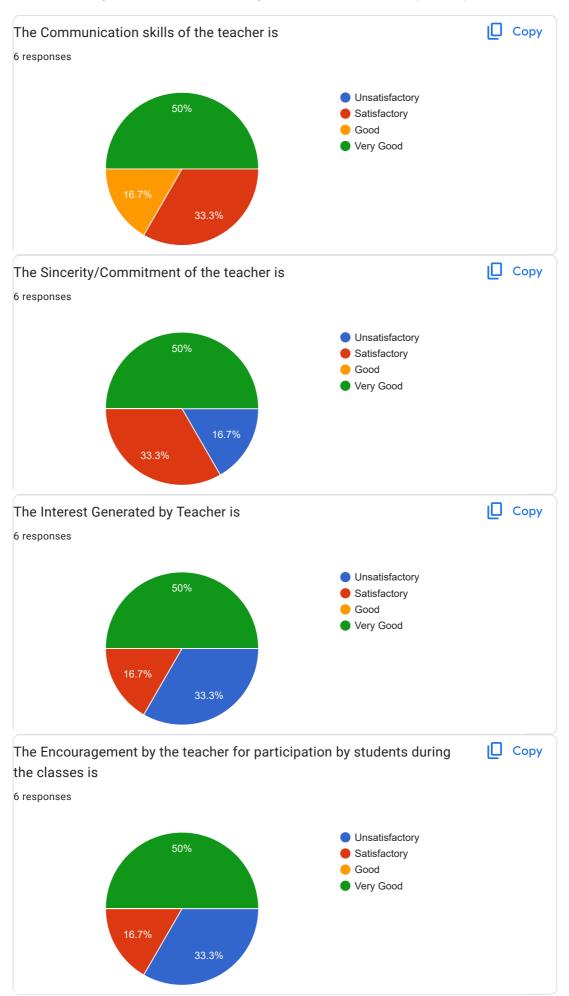

## Goa University Student Feedback online survey form: 2023-24: EIPG - 208 Computer Peripherals and Troubleshooting Lab 6 responses **Publish analytics** Сору What was Quality of the Academic Content of the course? 6 responses Unsatisfactory Satisfactory 33.3% 😑 Good Very Good 16.7% 16.7% Copy What were the Learning Values from this course (in terms of knowledge, concepts, manual skills, analytical ability)? 6 responses Unsatisfactory Satisfactory Good 16.7% Very Good 16.7% 16.7% What was extent of coverage of the course in the class ? Copy 6 responses Unsatisfactory Satisfactory 33.3% Good Very Good 16.7% 16.7%