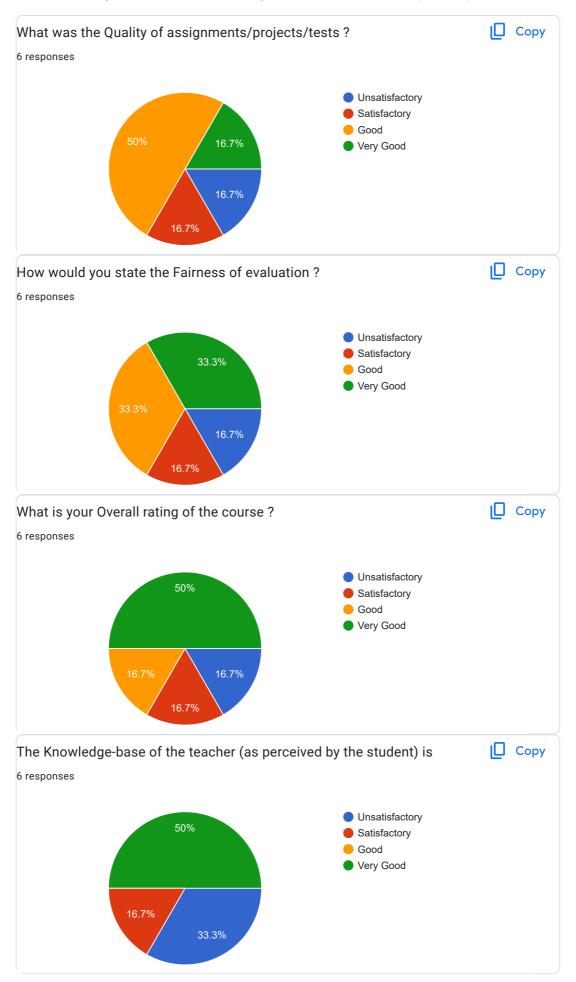

## Goa University Student Feedback online survey form: 2023-24: EIPG - 208 Computer Peripherals and Troubleshooting Lab 6 responses **Publish analytics** Сору What was Quality of the Academic Content of the course? 6 responses Unsatisfactory Satisfactory 33.3% 😑 Good Very Good 16.7% 16.7% Copy What were the Learning Values from this course (in terms of knowledge, concepts, manual skills, analytical ability)? 6 responses Unsatisfactory Satisfactory Good 16.7% Very Good 16.7% 16.7% What was extent of coverage of the course in the class ? Copy 6 responses Unsatisfactory Satisfactory 33.3% Good Very Good 16.7% 16.7%