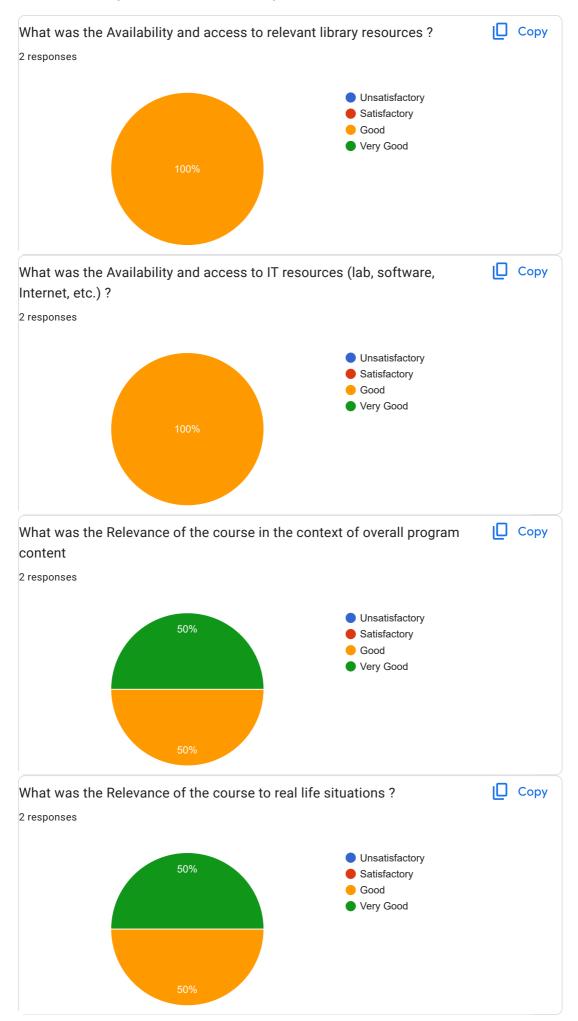

## Goa University Student Feedback online survey form: 2023-24: LLA 522 The Industrial **Relations and Conflict Management** 2 responses **Publish analytics** Сору What was Quality of the Academic Content of the course? 2 responses Unsatisfactory 50% Satisfactory 👂 Good Very Good Copy What were the Learning Values from this course (in terms of knowledge, concepts, manual skills, analytical ability)? 2 responses Unsatisfactory 50% Satisfactory Good Very Good What was extent of coverage of the course in the class ? Copy 2 responses Unsatisfactory 50% Satisfactory Good Very Good