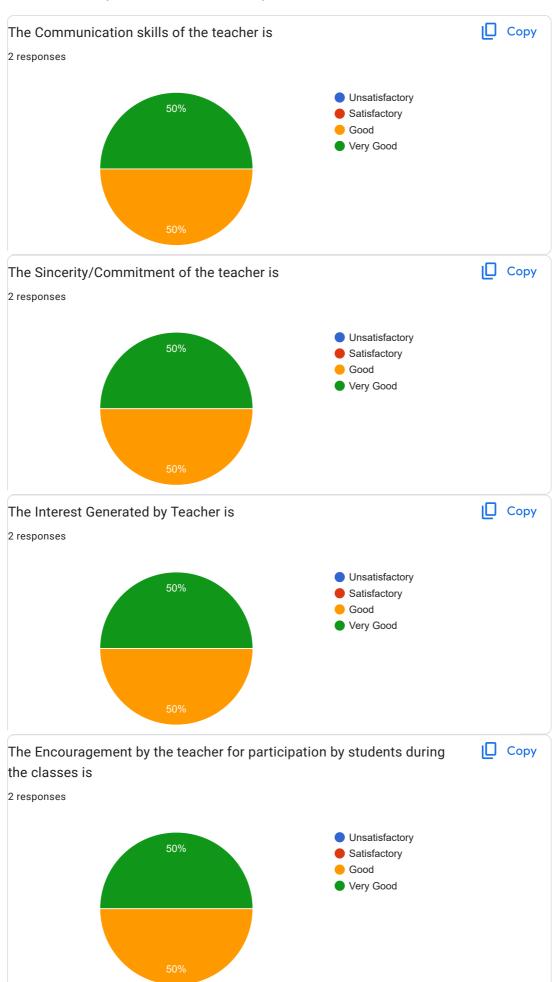

## Goa University Student Feedback online survey form: 2023-24: LLA 522 The Industrial **Relations and Conflict Management** 2 responses **Publish analytics** Сору What was Quality of the Academic Content of the course? 2 responses Unsatisfactory 50% Satisfactory 👂 Good Very Good Copy What were the Learning Values from this course (in terms of knowledge, concepts, manual skills, analytical ability)? 2 responses Unsatisfactory 50% Satisfactory Good Very Good What was extent of coverage of the course in the class ? Copy 2 responses Unsatisfactory 50% Satisfactory Good Very Good