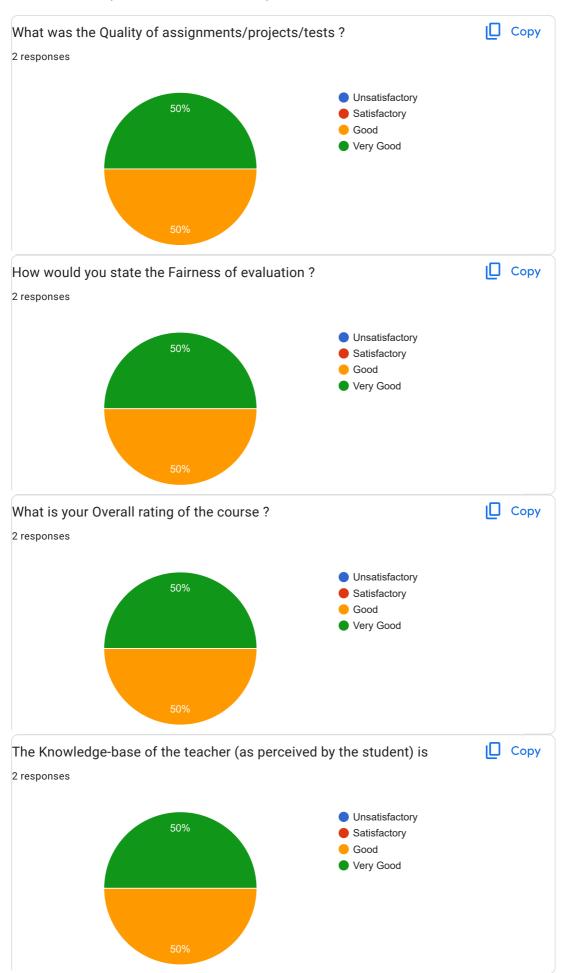

## Goa University Student Feedback online survey form: 2023-24: LLA 522 The Industrial **Relations and Conflict Management** 2 responses **Publish analytics** Сору What was Quality of the Academic Content of the course? 2 responses Unsatisfactory 50% Satisfactory 👂 Good Very Good Copy What were the Learning Values from this course (in terms of knowledge, concepts, manual skills, analytical ability)? 2 responses Unsatisfactory 50% Satisfactory Good Very Good What was extent of coverage of the course in the class ? Copy 2 responses Unsatisfactory 50% Satisfactory Good Very Good