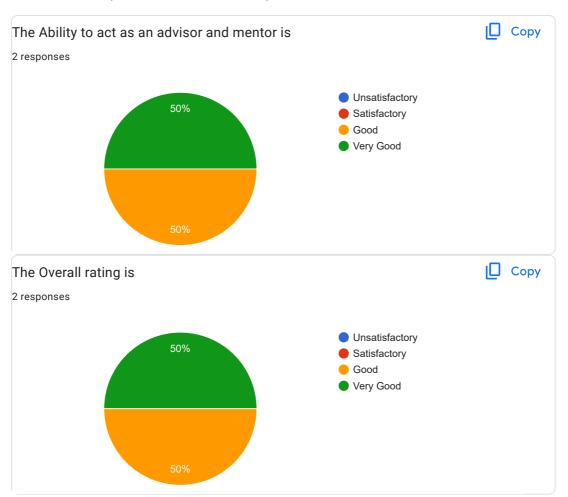

## Goa University Student Feedback online survey form: 2023-24: LLA 522 The Industrial **Relations and Conflict Management** 2 responses **Publish analytics** Сору What was Quality of the Academic Content of the course? 2 responses Unsatisfactory 50% Satisfactory 👂 Good Very Good Copy What were the Learning Values from this course (in terms of knowledge, concepts, manual skills, analytical ability)? 2 responses Unsatisfactory 50% Satisfactory Good Very Good What was extent of coverage of the course in the class ? Copy 2 responses Unsatisfactory 50% Satisfactory Good Very Good