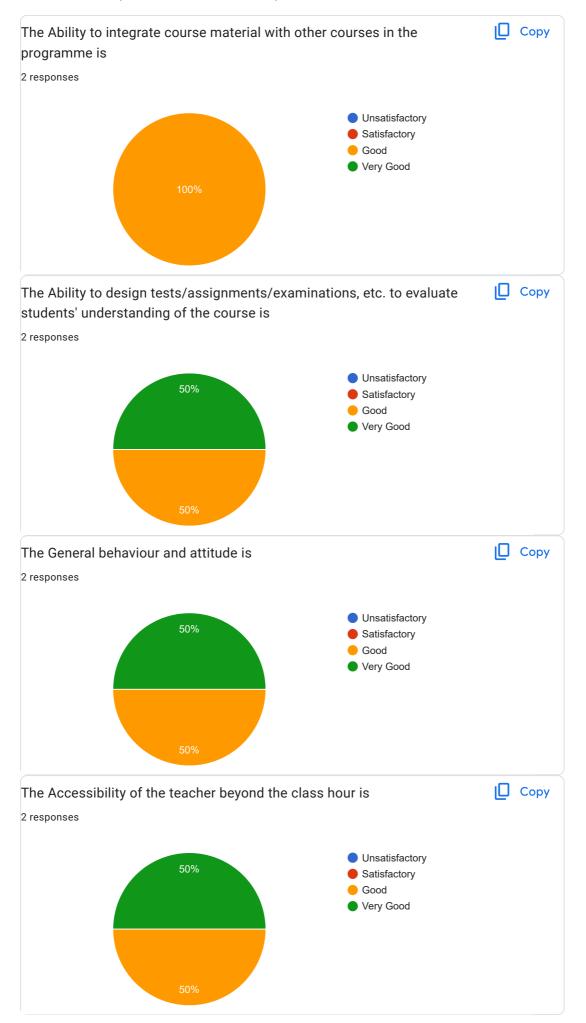

## Goa University Student Feedback online survey form: 2023-24: LLA 522 The Industrial **Relations and Conflict Management** 2 responses **Publish analytics** Сору What was Quality of the Academic Content of the course? 2 responses Unsatisfactory 50% Satisfactory 👂 Good Very Good Copy What were the Learning Values from this course (in terms of knowledge, concepts, manual skills, analytical ability)? 2 responses Unsatisfactory 50% Satisfactory Good Very Good What was extent of coverage of the course in the class ? Copy 2 responses Unsatisfactory 50% Satisfactory Good Very Good