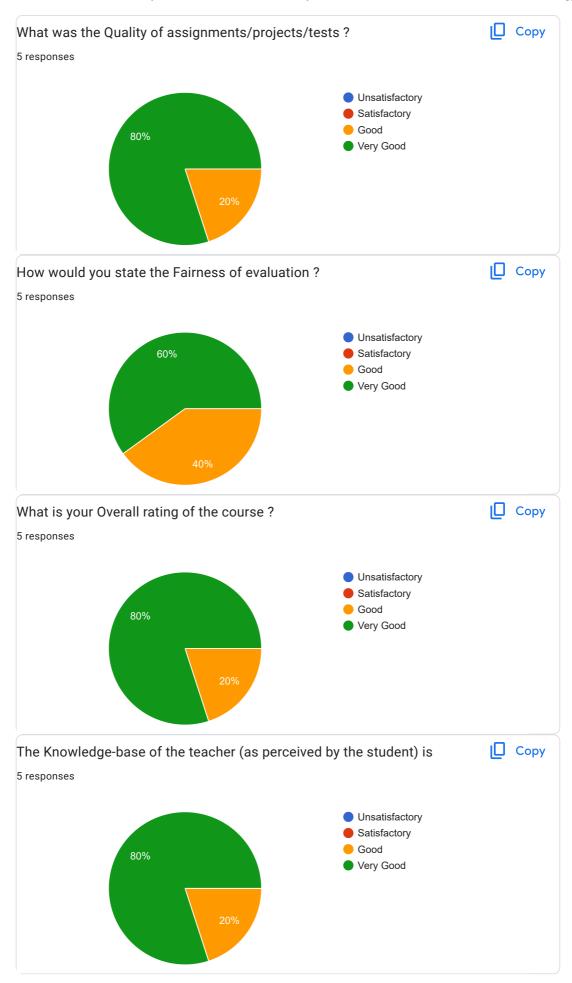

## Goa University Student Feedback online survey form: 2023-24: PHI 504 Introduction to Phenomenology 5 responses **Publish analytics** Сору What was Quality of the Academic Content of the course? 5 responses Unsatisfactory 60% Satisfactory 😑 Good Very Good Сору What were the Learning Values from this course (in terms of knowledge, concepts, manual skills, analytical ability)? 5 responses Unsatisfactory 60% Satisfactory Good Very Good What was extent of coverage of the course in the class ? Copy 5 responses Unsatisfactory Satisfactory Good 80% Very Good

0







0





This content is neither created nor endorsed by Google. Report Abuse - Terms of Service - Privacy Policy

Google Forms

01/10/2024, 15:10