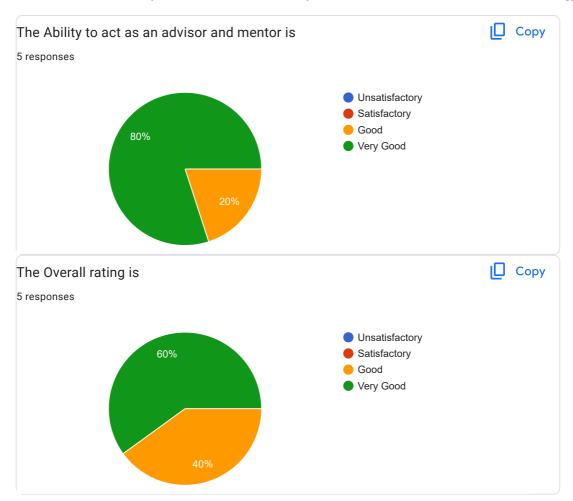

## Goa University Student Feedback online survey form: 2023-24: PHI 504 Introduction to Phenomenology 5 responses **Publish analytics** Сору What was Quality of the Academic Content of the course? 5 responses Unsatisfactory 60% Satisfactory 😑 Good Very Good Сору What were the Learning Values from this course (in terms of knowledge, concepts, manual skills, analytical ability)? 5 responses Unsatisfactory 60% Satisfactory Good Very Good What was extent of coverage of the course in the class ? Copy 5 responses Unsatisfactory Satisfactory Good 80% Very Good