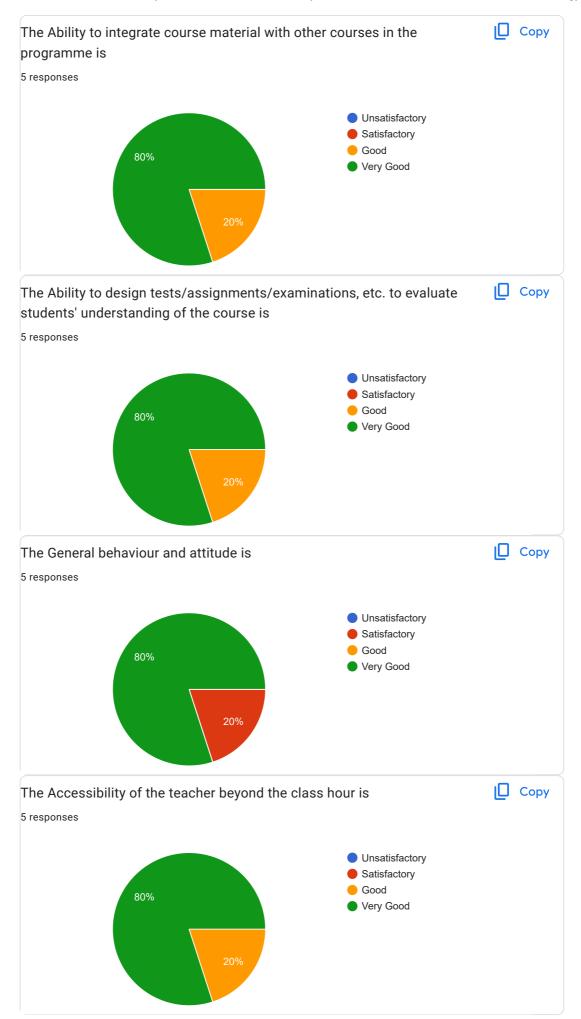

## Goa University Student Feedback online survey form: 2023-24: PHI 504 Introduction to Phenomenology 5 responses **Publish analytics** Сору What was Quality of the Academic Content of the course? 5 responses Unsatisfactory 60% Satisfactory 😑 Good Very Good Сору What were the Learning Values from this course (in terms of knowledge, concepts, manual skills, analytical ability)? 5 responses Unsatisfactory 60% Satisfactory Good Very Good What was extent of coverage of the course in the class ? Copy 5 responses Unsatisfactory Satisfactory Good 80% Very Good

0







0





This content is neither created nor endorsed by Google. Report Abuse - Terms of Service - Privacy Policy

Google Forms

01/10/2024, 15:10