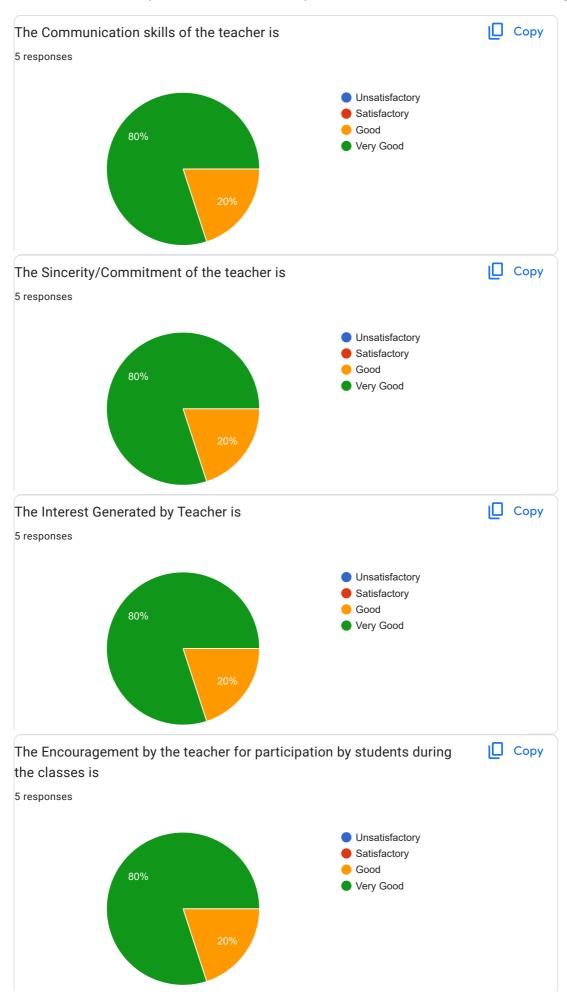

## Goa University Student Feedback online survey form: 2023-24: PHI 504 Introduction to Phenomenology 5 responses **Publish analytics** Сору What was Quality of the Academic Content of the course? 5 responses Unsatisfactory 60% Satisfactory 😑 Good Very Good Сору What were the Learning Values from this course (in terms of knowledge, concepts, manual skills, analytical ability)? 5 responses Unsatisfactory 60% Satisfactory Good Very Good What was extent of coverage of the course in the class ? Copy 5 responses Unsatisfactory Satisfactory Good 80% Very Good

0







0





This content is neither created nor endorsed by Google. Report Abuse - Terms of Service - Privacy Policy

Google Forms

01/10/2024, 15:10