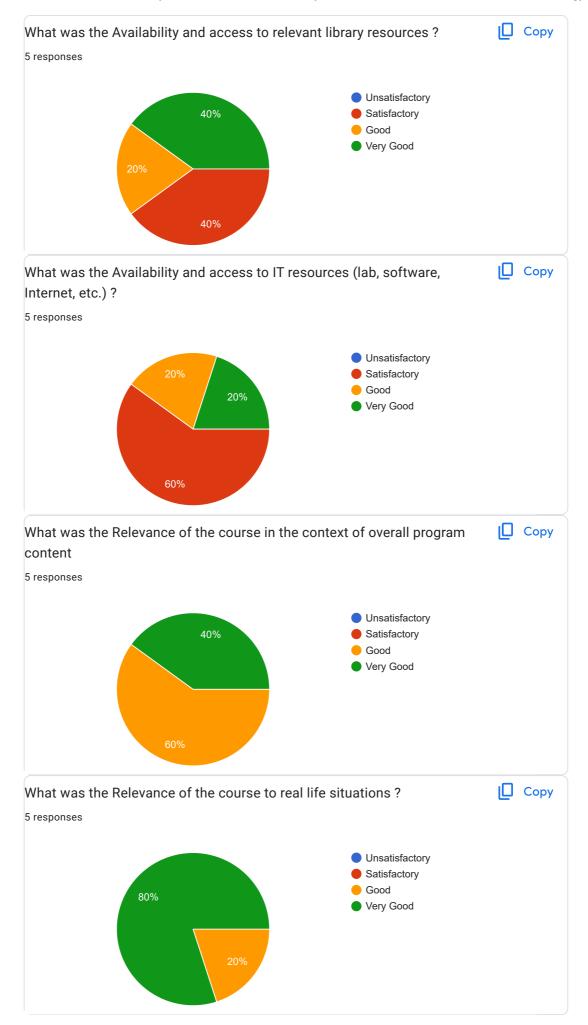

## Goa University Student Feedback online survey form: 2023-24: PHI 504 Introduction to Phenomenology 5 responses **Publish analytics** Сору What was Quality of the Academic Content of the course? 5 responses Unsatisfactory 60% Satisfactory 😑 Good Very Good Сору What were the Learning Values from this course (in terms of knowledge, concepts, manual skills, analytical ability)? 5 responses Unsatisfactory 60% Satisfactory Good Very Good What was extent of coverage of the course in the class ? Copy 5 responses Unsatisfactory Satisfactory Good 80% Very Good