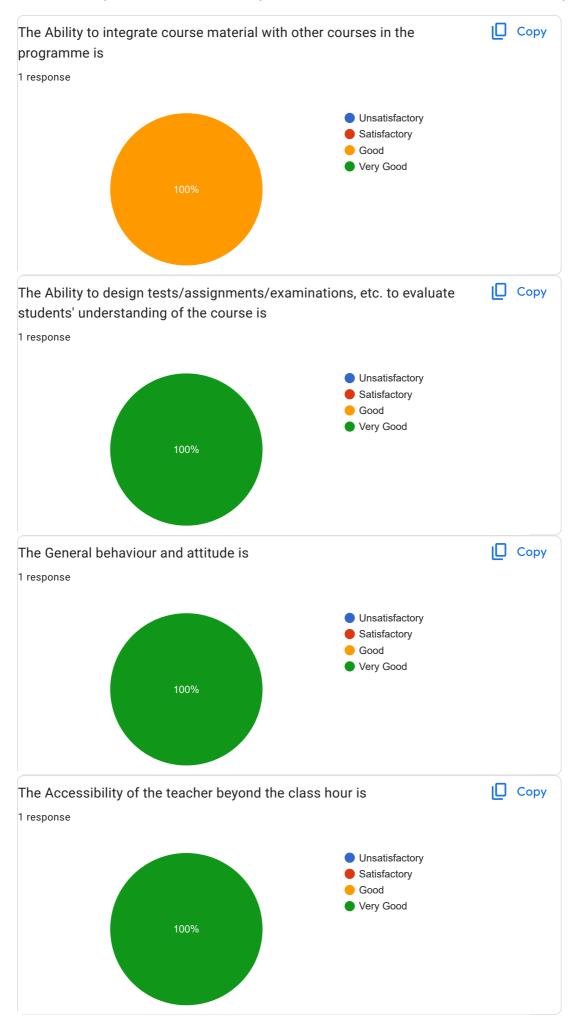

## Goa University Student Feedback online survey form: 2023-24: SWM 621 Introduction to Mental Health and Psychiatric Disorders 1 response **Publish analytics** Copy What was Quality of the Academic Content of the course? 1 response Unsatisfactory Satisfactory Good Very Good Copy What were the Learning Values from this course (in terms of knowledge, concepts, manual skills, analytical ability)? 1 response Unsatisfactory Satisfactory Good Very Good Copy What was extent of coverage of the course in the class ? 1 response Unsatisfactory Satisfactory Good Very Good