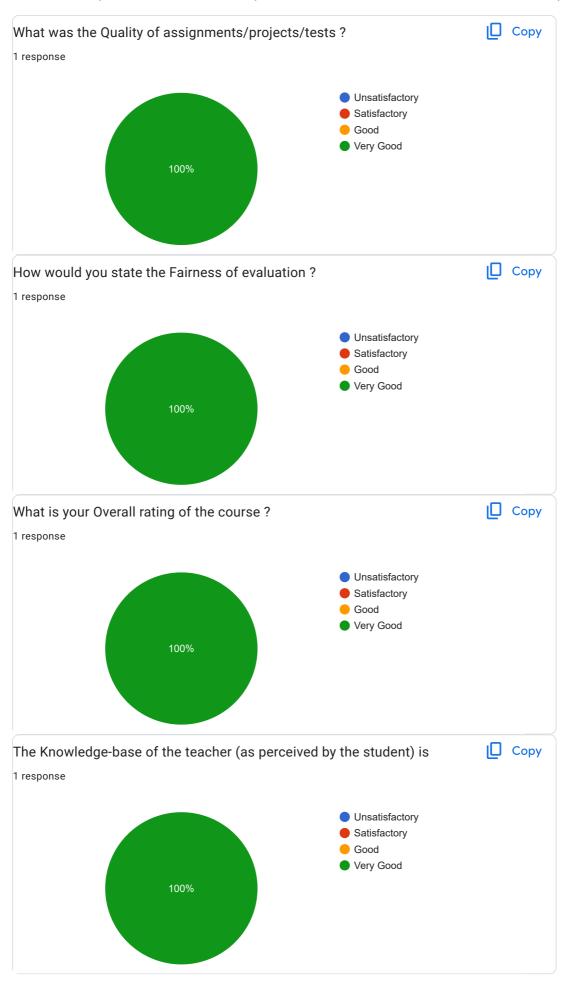

## Goa University Student Feedback online survey form: 2023-24: SWM 621 Introduction to Mental Health and Psychiatric Disorders 1 response **Publish analytics** Copy What was Quality of the Academic Content of the course? 1 response Unsatisfactory Satisfactory Good Very Good Copy What were the Learning Values from this course (in terms of knowledge, concepts, manual skills, analytical ability)? 1 response Unsatisfactory Satisfactory Good Very Good Copy What was extent of coverage of the course in the class ? 1 response Unsatisfactory Satisfactory Good Very Good