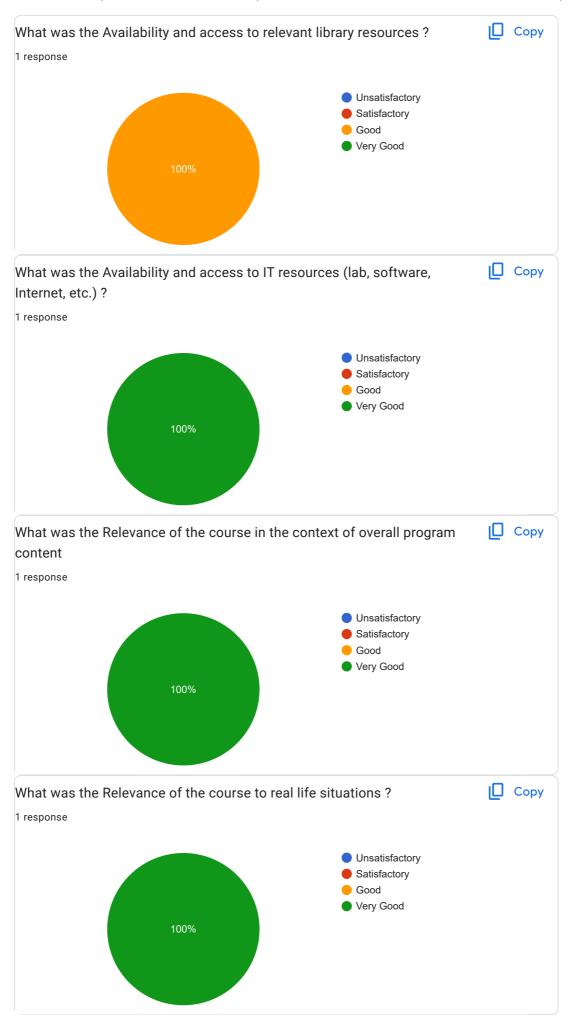

## Goa University Student Feedback online survey form: 2023-24: SWM 621 Introduction to Mental Health and Psychiatric Disorders 1 response **Publish analytics** Copy What was Quality of the Academic Content of the course? 1 response Unsatisfactory Satisfactory Good Very Good Copy What were the Learning Values from this course (in terms of knowledge, concepts, manual skills, analytical ability)? 1 response Unsatisfactory Satisfactory Good Very Good Copy What was extent of coverage of the course in the class ? 1 response Unsatisfactory Satisfactory Good Very Good