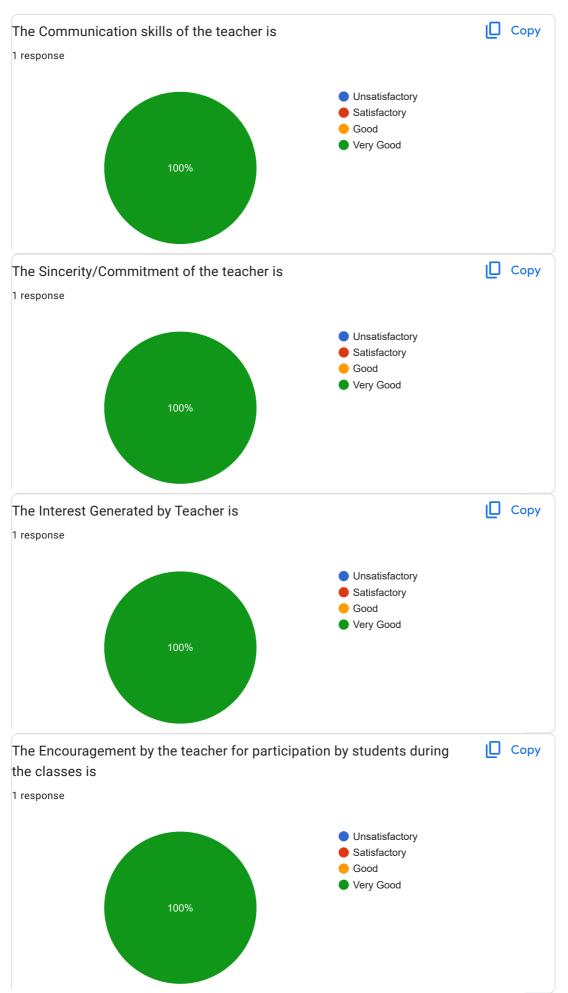

## Goa University Student Feedback online survey form: 2023-24: SWM 621 Introduction to Mental Health and Psychiatric Disorders 1 response **Publish analytics** Copy What was Quality of the Academic Content of the course? 1 response Unsatisfactory Satisfactory Good Very Good Copy What were the Learning Values from this course (in terms of knowledge, concepts, manual skills, analytical ability)? 1 response Unsatisfactory Satisfactory Good Very Good Copy What was extent of coverage of the course in the class ? 1 response Unsatisfactory Satisfactory Good Very Good