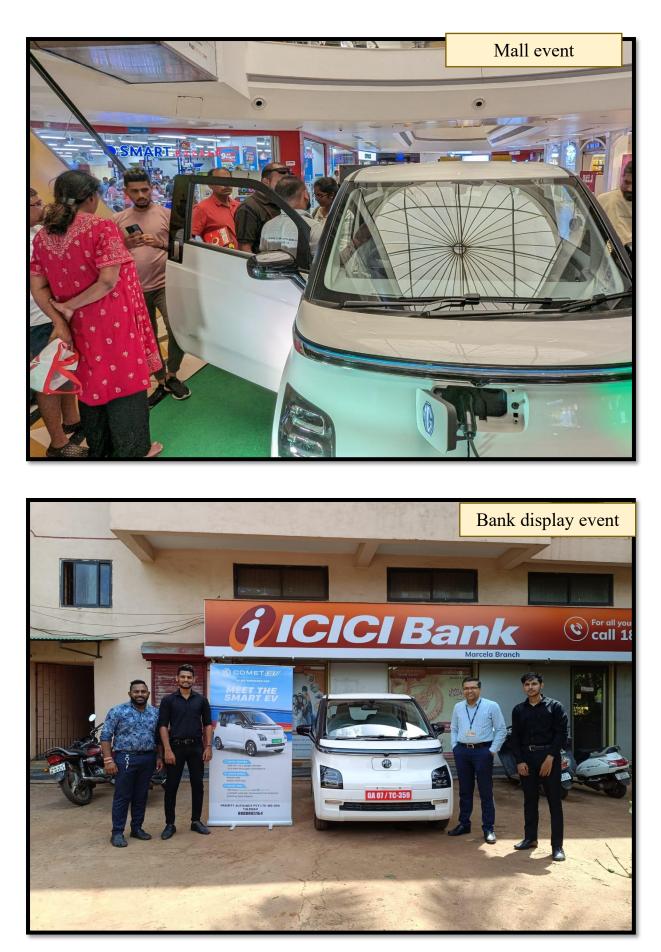

## Handling Events

I have handled various events for MG, such as mall events, bank events, Goan tourism events, rallies. During these events, cars are parked on display and we get customers, to which we explain the product, its features etc. these displays could be done at malls, banks and even for some vehicle events like the electric car rally which was held in Panjim Goa. These events made me understand the pressure of handling several customers at once, and gave me the understanding of the struggle of getting potential clients.