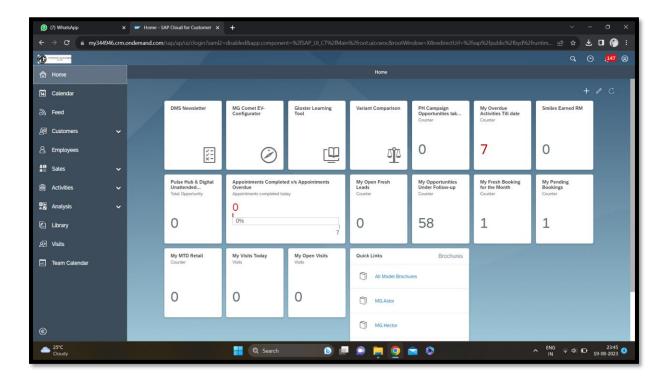

### <u>Converting Lead to Opportunity</u>

Not all leads are opportunities, some leads can directly be transferred to lost if they say they aren't interested at the very beginning. The leads of potential customers need to be converted into opportunities via the SAP software and then only we can do timely follow-ups. Converting to opportunities help to know and keep track of all the customers who are most likely going to purchase a vehicle.

### <u>Doing Follow-ups</u>

Follow-ups is a very important stage, we at MG have to enter our leads in the system (SAP), in which we need to do timely follow- ups with our customers. Follow-up is where we call our customers on their registered number and ask them questions like, when they want a test-drive, or ask them any plans on booking, calls for payment, etc. follow ups if not done on time, then it goes to MG Heads who will then call the staff and question us. Sometimes not doing follow-ups or doing fake responses can cause you to lose a potential client or customer.