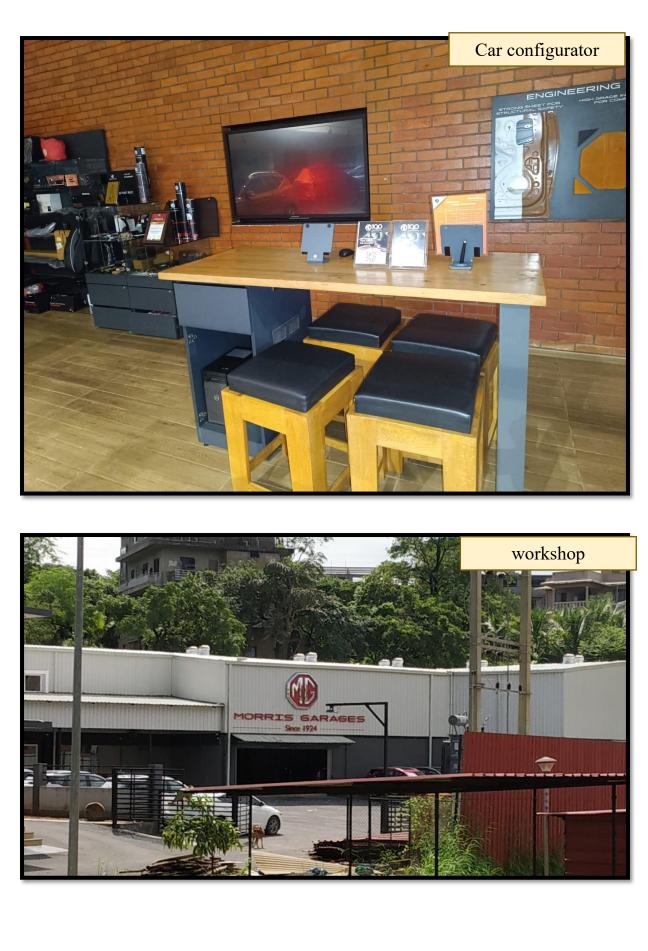

## • <u>Explain Customer the Car on Configurator</u>

Sometimes the customer wants to see the car and we don't have that model, or maybe wants to see the car with a particular colour or accessories, the configurator helps us to show the customer the detailed view of the car with all these aspects both interior and exterior.

## Doing Car Unloading at the Workshop

When car stock arrives, we must ensure unloading of the vehicles which is done at the Old Goa bypass road. If it is a fuel vehicle, then we refuel the car and take it to the workshop in Old Goa or Dona Paula and park it there, however it is important to carry te number plates and te book for these cars while driving them.