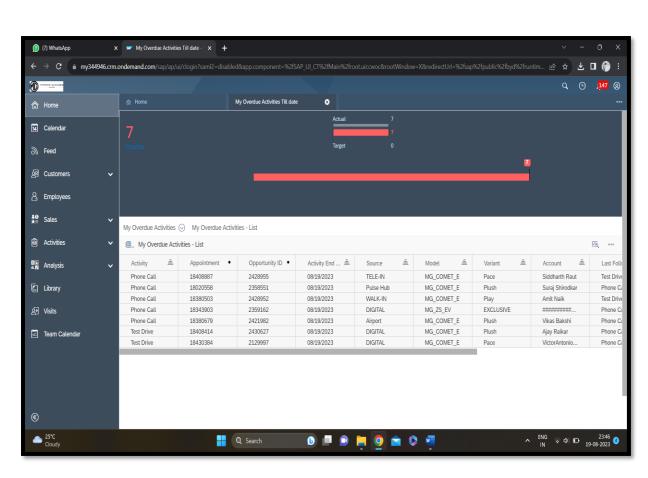

### <u>Doing Follow-ups</u>

Follow-ups is a very important stage, we at MG have to enter our leads in the system (SAP), in which we need to do timely follow- ups with our customers. Follow-up is where we call our customers on their registered number and ask them questions like, when they want a test-drive, or ask them any plans on booking, calls for payment, etc. follow ups if not done on time, then it goes to MG Heads who will then call the staff and question us. Sometimes not doing follow-ups or doing fake responses can cause you to lose a potential client or customer.