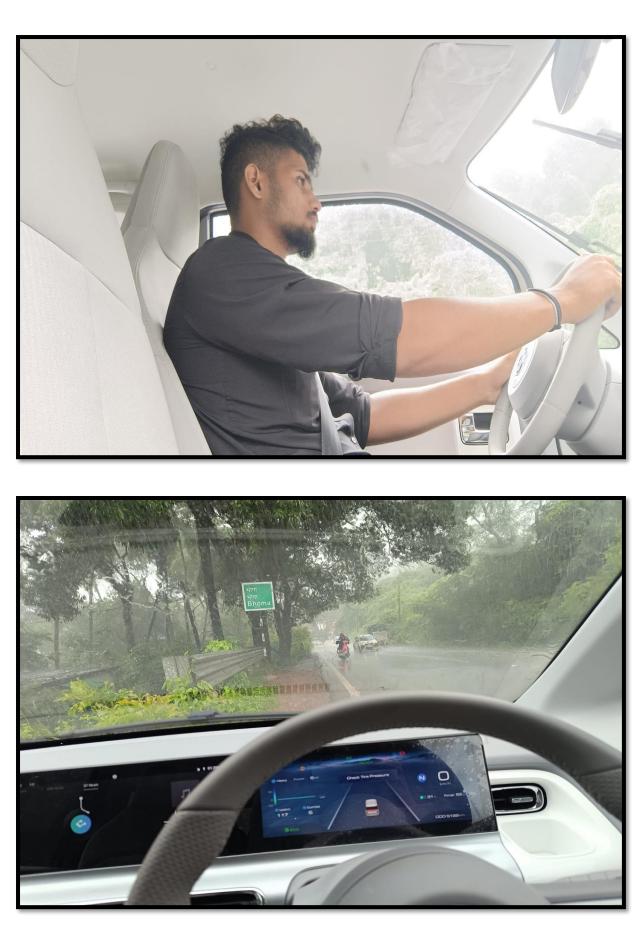

### <u>Giving Test-drives</u>

We at MG are supposed to give a test drive to our customers whether they purchase the car or not. Especially for walk-in customer, this is done to give the customer the feel of the product where they can experience a premium brand. Test drives are also important as if this goes well then definitely the customer will purchase the car, so we have to ensure smooth operations. During the test drive we explain the features of the car, the specifications, dimensions etc. we first drive the car ourselves and make the customer sit on the co passenger seat, then we give the customer to drive the car, then we make the customer sit in the rear seats and we drive the car to give the customer the feel of sitting behind while on the move. However, we must not keep talking about the car as the customer needs some of his own personal time to experience the car and enjoy the drive. However, it is important that the customer has a valid drivers license and a photo is to be taken by us before starting the test drive.

## There are 2 types of test-drives:

- Showroom Test-drive

The customer visits the showroom for the test drive

- Customer Location Test-drive

The customer sends us his home office or home address and we go there and give them the test drive.