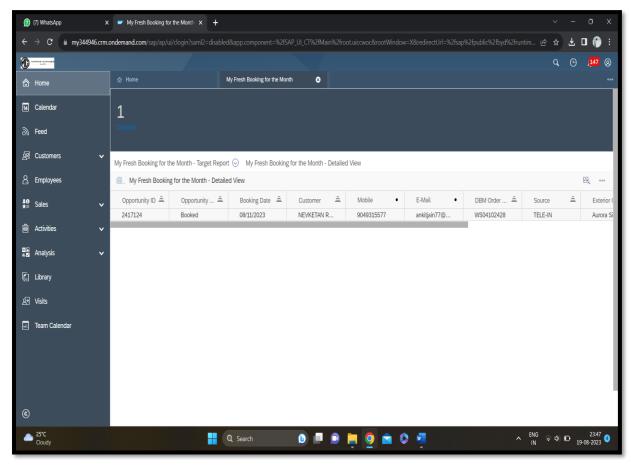

### <u>Converting Lead to Opportunity</u>

Not all leads are opportunities, some leads can directly be transferred to lost if they say they aren't interested at the very beginning. The leads of potential customers need to be converted into opportunities via the SAP software and then only we can do timely follow-ups. Converting to opportunities help to know and keep track of all the customers who are most likely going to purchase a vehicle.

### <u>Doing Follow-ups</u>

Follow-ups is a very important stage, we at MG have to enter our leads in the system (SAP), in which we need to do timely follow- ups with our customers. Follow-up is where we call our customers on their registered number and ask them questions like, when they want a test-drive, or ask them any plans on booking, calls for payment, etc. follow ups if not done on time, then it goes to MG Heads who will then call the staff and question us. Sometimes not doing follow-ups or doing fake responses can cause you to lose a potential client or customer.

### <u>Getting Bookings</u>

Getting bookings is way different from getting leads. Leads are all included of hot, warm and cold customers and we must get bookings from leads by convincing them about the product. Leads are very easy to get and bookings are very difficult as MG is a premium luxury brand which sells expensive products. From my duration of joining, I have got around 4 bookings in the span of 3 months which is a bad performance but I know I can do better and achieve my targets.