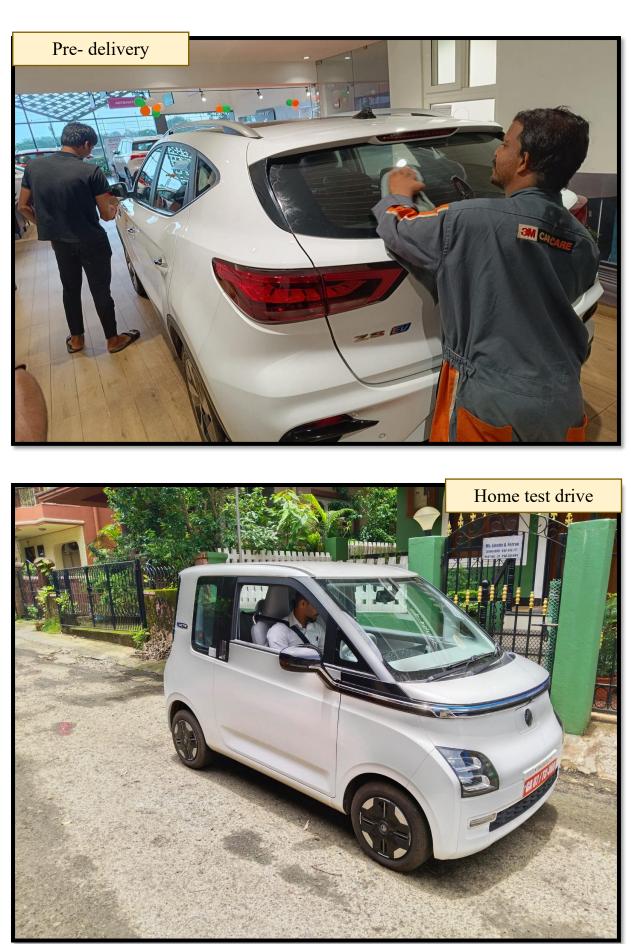

## • Ensure Pre-delivery Readiness

Ensure the car is brought to the showroom at least 2 to 3 days before the delivery date and the car must be cleaned properly and polished and made ready for delivery. All documents must be kept ready and the bows must be put on the car and the car should be covered without the red cover cloth. And the "don't touch" sign should be placed of the delivery car.

### • <u>Delivery of the Car</u>

During the delivery of the car, the customer should be 0made to sign all documents like the car delivery form, gate pass, RTO forms, declarations, fast tag receival form, etc. all forms must be explained to the customer, the ismart app of MG should be installed on their mobile device and explained to them. Next make them unveil the car and give the ceremony key, car key and sweets as a token of love. Next again explain them the car features properly and bid them goodbye. During all delivery it is important to ensure that the MG anthem is always on.