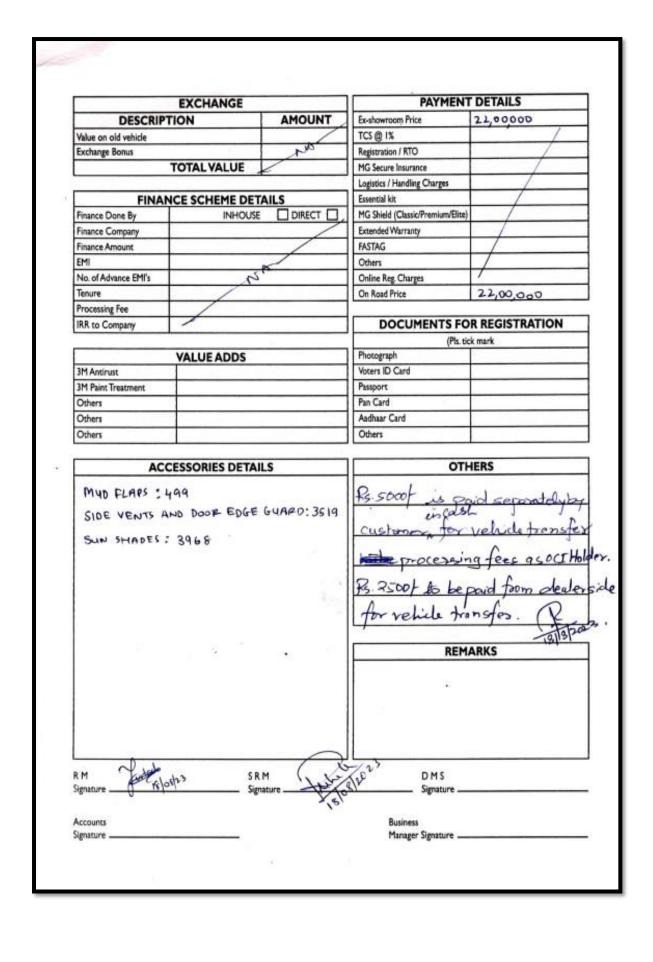

## <u>Preparing all Documents for Delivery of the car</u>

All documents must be ensured to be kept ready at least a day before delivery and get it signed by the Managing Director Mr. Parind.

## • Ensure Pre-delivery Readiness

Ensure the car is brought to the showroom at least 2 to 3 days before the delivery date and the car must be cleaned properly and polished and made ready for delivery. All documents must be kept ready and the bows must be put on the car and the car should be covered without the red cover cloth. And the "don't touch" sign should be placed of the delivery car.

### • <u>Delivery of the Car</u>

During the delivery of the car, the customer should be 0made to sign all documents like the car delivery form, gate pass, RTO forms, declarations, fast tag receival form, etc. all forms must be explained to the customer, the ismart app of MG should be installed on their mobile device and explained to them. Next make them unveil the car and give the ceremony key, car key and sweets as a token of love. Next again explain them the car features properly and bid them goodbye. During all delivery it is important to ensure that the MG anthem is always on.