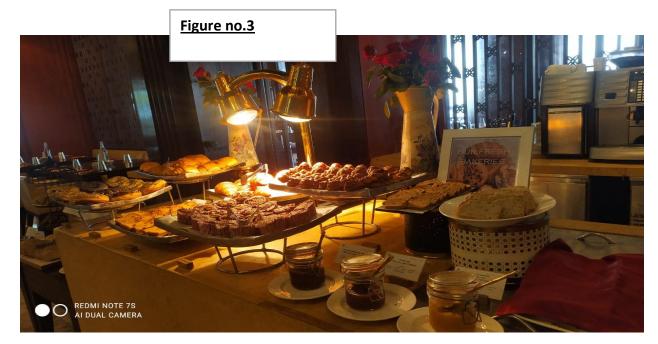

### 2.1.1 Buffet handling

This was my first task in the morning. My shift was at morning 7 o clock till evening 5:30. In the morning my work was to set up both the breakfast buffet hot and cold. In the cold buffet there was frits bar in that they place four different types of cut fruits , whole fruits, farfey class , coconut slices , lemon. And there was other cold dishes like curd, muesli, hummus , flavored yogurt, lassi plan and sweet. In the Salad section there was sliced tomato, onions, cucumber, carrots, sprouts , and lettuce. There was also a cold juices like watermelon, pineapple juice. In the other side of the cold buffet there was dry fruits section where they placed most of the dry fruits and nuts. Meat dishes like pork pepperoni and chicken pepperoni. There was also different types of chees place 2 hard chees and 1 soft chees brie, cheddar, and emulsion.

There was separate whole cut fruit section where I worked if the guest want fresh cut fruits like apple, pear etc. Than I have to cut and serve accordingly. Also my work use to refill all the cut fruits ,juices and other items placed in the buffet. And I also use to refill hot buffet where in the continental breakfast beak beans , suated vegetables , different types of eggs preparation like scrambled, porridge, sunny Side up, hash brown, boiled eggs, bread toast, waffles and pancake and also chicken and pork sausages etc. And also there was Indian dishes like idli sambhar, poha, puri, chana bhaji etc and also live dosa and paratha counter.

Mostly I used to Handle cold buffet and also the hot buffet. There was bakery items that also I used to refill. After the buffet closes than I have to clear counters and get all the remaining items to kitchen back area and if the fruits and bakery products are remaining than take all the remaining fruits to the commissary section and all the remaining bakery product to the bakery kitchen. (Please refere to figure no 1,2,3,4) 2.1.2 Set up all mise en place trays