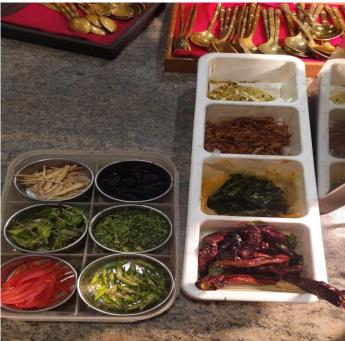

### 2.1.1 Buffet handling

This was my first task in the morning. My shift was at morning 7 o clock till evening 5:30. In the morning my work was to set up both the breakfast buffet hot and cold. In the cold buffet there was frits bar in that they place four different types of cut fruits , whole fruits, farfey class , coconut slices , lemon. And there was other cold dishes like curd, muesli, hummus , flavored yogurt, lassi plan and sweet. In the Salad section there was sliced tomato, onions, cucumber, carrots, sprouts , and lettuce. There was also a cold juices like watermelon, pineapple juice. In the other side of the cold buffet there was dry fruits section where they placed most of the dry fruits and nuts. Meat dishes like pork pepperoni and chicken pepperoni. There was also different types of chees place 2 hard chees and 1 soft chees brie, cheddar, and emulsion.

There was separate whole cut fruit section where I worked if the guest want fresh cut fruits like apple, pear etc. Than I have to cut and serve accordingly. Also my work use to refill all the cut fruits ,juices and other items placed in the buffet. And I also use to refill hot buffet where in the continental breakfast beak beans , suated vegetables , different types of eggs preparation like scrambled, porridge, sunny Side up, hash brown, boiled eggs, bread toast, waffles and pancake and also chicken and pork sausages etc. And also there was Indian dishes like idli sambhar, poha, puri, chana bhaji etc and also live dosa and paratha counter.

Mostly I used to Handle cold buffet and also the hot buffet. There was bakery items that also I used to refill. After the buffet closes than I have to clear counters and get all the remaining items to kitchen back area and if the fruits and bakery products are remaining than take all the remaining fruits to the commissary section and all the remaining bakery product to the bakery kitchen. (Please refere to figure no 1,2,3,4) 2.1.2 Set up all mise en place trays