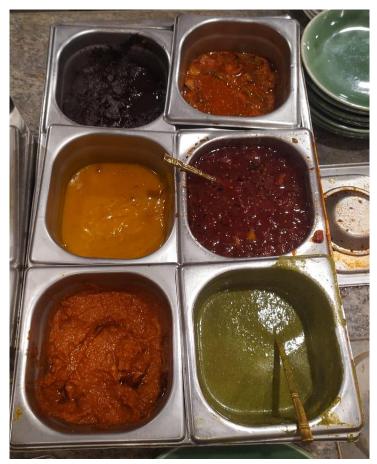

### 2.1.1 Buffet handling

This was my first task in the morning. My shift was at morning 7 o clock till evening 5:30. In the morning my work was to set up both the breakfast buffet hot and cold. In the cold buffet there was frits bar in that they place four different types of cut fruits , whole fruits, farfey class , coconut slices , lemon. And there was other cold dishes like curd, muesli, hummus , flavored yogurt, lassi plan and sweet. In the Salad section there was sliced tomato, onions, cucumber, carrots, sprouts , and lettuce. There was also a cold juices like watermelon, pineapple juice. In the other side of the cold buffet there was dry fruits section where they placed most of the dry fruits and nuts. Meat dishes like pork pepperoni and chicken pepperoni. There was also different types of chees place 2 hard chees and 1 soft chees brie, cheddar, and emulsion.

There was separate whole cut fruit section where I worked if the guest want fresh cut fruits like apple, pear etc. Than I have to cut and serve accordingly. Also my work use to refill all the cut fruits ,juices and other items placed in the buffet. And I also use to refill hot buffet where in the continental breakfast beak beans , suated vegetables , different types of eggs preparation like scrambled, porridge, sunny Side up, hash brown, boiled eggs, bread toast, waffles and pancake and also chicken and pork sausages etc. And also there was Indian dishes like idli sambhar, poha, puri, chana bhaji etc and also live dosa and paratha counter.

Mostly I used to Handle cold buffet and also the hot buffet. There was bakery items that also I used to refill. After the buffet closes than I have to clear counters and get all the remaining items to kitchen back area and if the fruits and bakery products are remaining than take all the remaining fruits to the commissary section and all the remaining bakery product to the bakery kitchen. (Please refere to figure no 1,2,3,4) 2.1.2 Set up all mise en place trays