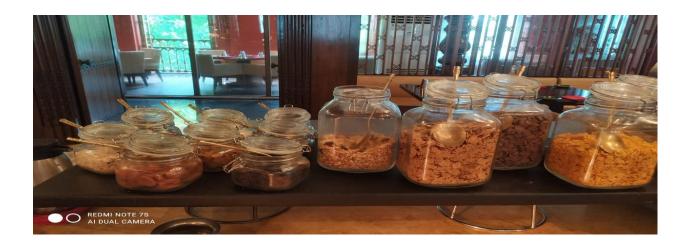

### 2.1.1 Buffet handling

This was my first task in the morning. My shift was at morning 7 o clock till evening 5:30. In the morning my work was to set up both the breakfast buffet hot and cold. In the cold buffet there was frits bar in that they place four different types of cut fruits , whole fruits, farfey class , coconut slices , lemon. And there was other cold dishes like curd, muesli, hummus , flavored yogurt, lassi plan and sweet. In the Salad section there was sliced tomato, onions, cucumber, carrots, sprouts , and lettuce. There was also a cold juices like watermelon, pineapple juice. In the other side of the cold buffet there was dry fruits section where they placed most of the dry fruits and nuts. Meat dishes like pork pepperoni and chicken pepperoni. There was also different types of chees place 2 hard chees and 1 soft chees brie, cheddar, and emulsion.

There was separate whole cut fruit section where I worked if the guest want fresh cut fruits like apple, pear etc. Than I have to cut and serve accordingly. Also my work use to refill all the cut fruits ,juices and other items placed in the buffet. And I also use to refill hot buffet where in the continental breakfast beak beans , suated vegetables , different types of eggs preparation like scrambled, porridge, sunny Side up, hash brown, boiled eggs, bread toast, waffles and pancake and also chicken and pork sausages etc. And also there was Indian dishes like idli sambhar, poha, puri, chana bhaji etc and also live dosa and paratha counter.

Mostly I used to Handle cold buffet and also the hot buffet. There was bakery items that also I used to refill. After the buffet closes than I have to clear counters and get all the remaining items to kitchen back area and if the fruits and bakery products are remaining than take all the remaining fruits to the commissary section and all the remaining bakery product to the bakery kitchen. (Please refere to figure no 1,2,3,4) 2.1.2 Set up all mise en place trays