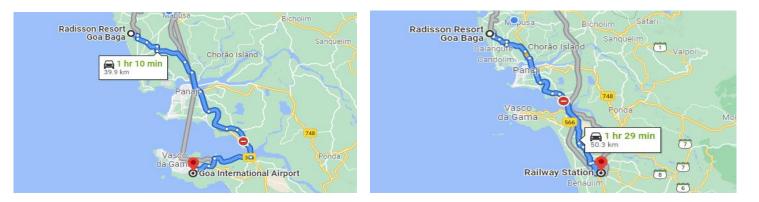

# **1.2.1 Connectivity Airport**

Radisson Resort Goa Baga is 39.9 km & 1hr 10mins drive time away from the Goa International Airport

# **1.2.2 Connectivity Railway Station**

Radisson Resort Goa Baga is 50.3 km & 1hr 29mins drive time away from the Margao Railway Station Refer Figure No 5: Hotel Connectivity Map From Airport And Railway Station