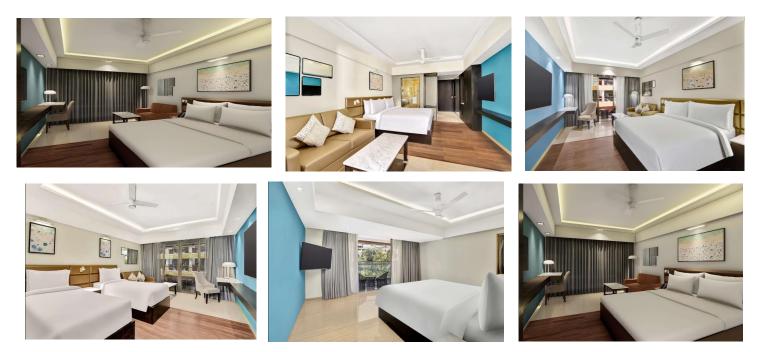

# 1.3.1 Rooms

Radisson Resort Goa Baga features **95 spacious** and aesthetically designed rooms, brimming with vibrant colors, contemporary style, and modern amenities to ensure a comfortable stay.

Choose between our Standard, Superior, and Deluxe Rooms, or for an extra special stay, book a stay in one of our Suites. **Refer Figure no 8 : Rooms** 

# 1.3.2 Types of Rooms

- Superior Room : Our Superior room will offer you everything you need for a comfortable stay and a good night's sleep. We guarantee an exceptional level of comfort after a day full of wonderful moments, grab a drink from the minibar or order a bite to eat from 24-hour room service.
- **Premium Room :** Enjoy the Premium Room Pool View when staying for business or leisure. In addition to the standard amenities, you can rest well with your pick between a king or two twin beds. Relax with a soothing shower after a busy day, and sip on a coffee from the in-room facilities while gazing at the pool.
- **Premium Rooms with Balcony :** In the Premium Rooms with Balcony Pool View, you will sleep well in your choice of a king bed or two twin beds. Relax after a busy

day with a soothing shower, or catch up on work at the convenient work desk. You can also keep up-to-date with the news while watching the satellite TV. If visiting for business, the amenities will help you put your best foot forward, including the hair dryer and an ironing board.

- Junior Suites pool views : Choose these stylish Junior Suites for a comfortable stay and pool views. In addition to our range of memorable amenities and a modern design, you'll enjoy a cosy king bed plus a sofa bed.
- Junior Suites with Balcony Pool View : Our Junior Suites offer a pinnacle of comfort. Melt into the cosy king bed after exploring the beautiful beaches and ancient architecture, or enjoy the serene surroundings while relaxing on the open balcony. An elegant, modern design and thoughtful amenities mean you have everything you need for a comfortable stay and an excellent night's sleep.
- Suite with Terrace : Our Suite with Terrace is the perfect place to rest and boasts a lovely pool view from the private terrace. Enjoy this beautiful space with natural daylight and keep up-to-date with satellite television. The Suites are perfect for families or individuals on an extended stay and offer a king-size bed, a sofa bed, and superior amenities.
- **Presidential Suites :** Our Suites are the perfect place to rest and unwind with a peaceful private terrace. Enjoy the beautiful weather, natural daylight and keep up to date with satellite television, having all your comforts away from home. Perfect for families or individuals on an extended stay offering a king-size bed and superior amenities.

**Refer Figure No 9: Hotel Rooms** 