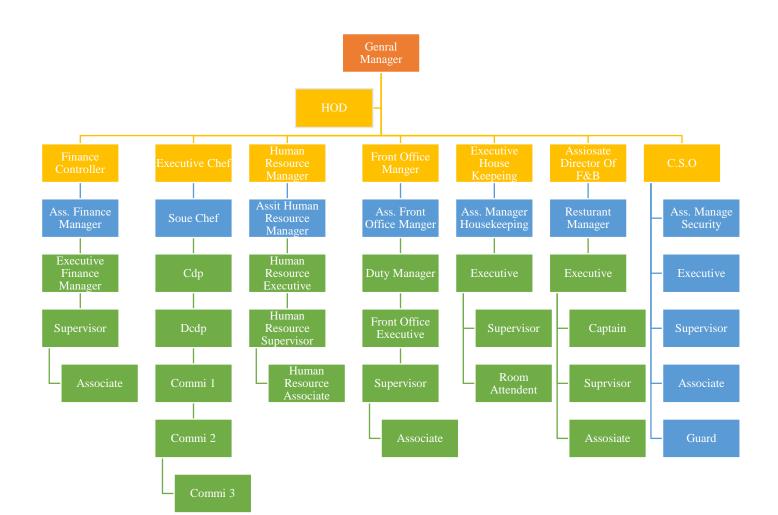

# **1.5 ORGANIZATION CHART.**

The hotel will have the organization chart which represents the management structure and lines of communication within the hotel. This will be prepared by the Human Resources Manager and be approved by General Manager. All the hires will be thoroughly acquainted with the organization chart during their induction as it provides them with an overviews of hotel operations. It will assist them in understanding responsibilities of each manager and will highlight the appropriate lines of communication.

# **Refer Figure No 14: Organizational Chart**