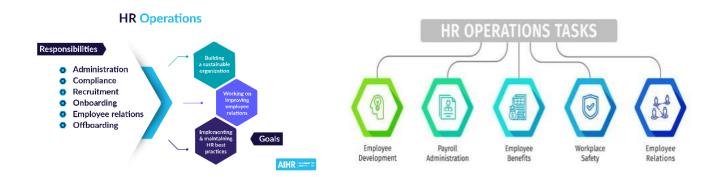

# 2.1.1 Human Resources Operation

Human Resources Operations (HR Ops), is the department that supports the entire employee lifecycle and assists your team in their day-to-day tasks. The scope of Human Resources Operations is multi-faceted. It plays a crucial role in developing a company's people strategy to reach its business goals. Human Resources Operations is a part of an effective Human Resources service delivery model. Human Resources Operations has never been more necessary to the success of your organization. **Refer figure no 17 :Human Resources operation** 