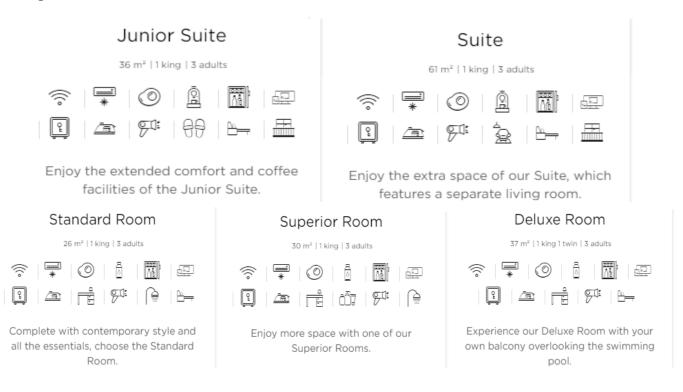

# 1.3.1 Rooms

Radisson Resort Goa Baga features **95 spacious** and aesthetically designed rooms, brimming with vibrant colors, contemporary style, and modern amenities to ensure a comfortable stay.

Choose between our Standard, Superior, and Deluxe Rooms, or for an extra special stay, book a stay in one of our Suites. **Refer Figure no 8 : Rooms** 

# 1.3.2 Types of Rooms

- Superior Room : Our Superior room will offer you everything you need for a comfortable stay and a good night's sleep. We guarantee an exceptional level of comfort after a day full of wonderful moments, grab a drink from the minibar or order a bite to eat from 24-hour room service.
- **Premium Room :** Enjoy the Premium Room Pool View when staying for business or leisure. In addition to the standard amenities, you can rest well with your pick between a king or two twin beds. Relax with a soothing shower after a busy day, and sip on a coffee from the in-room facilities while gazing at the pool.
- **Premium Rooms with Balcony :** In the Premium Rooms with Balcony Pool View, you will sleep well in your choice of a king bed or two twin beds. Relax after a busy

day with a soothing shower, or catch up on work at the convenient work desk. You can also keep up-to-date with the news while watching the satellite TV. If visiting for business, the amenities will help you put your best foot forward, including the hair dryer and an ironing board.

- Junior Suites pool views : Choose these stylish Junior Suites for a comfortable stay and pool views. In addition to our range of memorable amenities and a modern design, you'll enjoy a cosy king bed plus a sofa bed.
- Junior Suites with Balcony Pool View : Our Junior Suites offer a pinnacle of comfort. Melt into the cosy king bed after exploring the beautiful beaches and ancient architecture, or enjoy the serene surroundings while relaxing on the open balcony. An elegant, modern design and thoughtful amenities mean you have everything you need for a comfortable stay and an excellent night's sleep.
- Suite with Terrace : Our Suite with Terrace is the perfect place to rest and boasts a lovely pool view from the private terrace. Enjoy this beautiful space with natural daylight and keep up-to-date with satellite television. The Suites are perfect for families or individuals on an extended stay and offer a king-size bed, a sofa bed, and superior amenities.
- **Presidential Suites :** Our Suites are the perfect place to rest and unwind with a peaceful private terrace. Enjoy the beautiful weather, natural daylight and keep up to date with satellite television, having all your comforts away from home. Perfect for families or individuals on an extended stay offering a king-size bed and superior amenities.