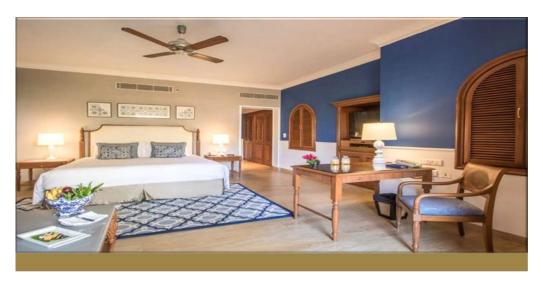

# **TYPES OF ACCOMODATION**

<u>Garden Villas:</u> The Garden Villa, of 612 sq ft, is a spacious room in a 4-room villa. The room has a view of landscaped gardens. Inter connecting rooms available on request. All rooms have a private balcony or verandah.

<u>Deluxe Sea View Rooms</u>: The Deluxe Sea View Room, of 612 sq ft, is a spacious one room in the main building. It has a sea view. All bathrooms have bath tubs with individual shower cubicles.

<u>Sea View Villas:</u> The Sea View Villa, of 612 sq. ft, is a spacious one room in 2 or 4 room unit/ villa. The room has a sea view. The room has a tea/coffee maker, a mini bar, safe, colour TV, direct dial telephones, colour television with satellite programs, channel music, hair dryer, and data port facility.

<u>Garden Pool Villas:</u> The Garden Pool Villa, of 612 sq ft, is a garden facing room in a 2-room unit/villa. It has a private pool and overlooks landscaped gardens. The room has a tea/coffee maker, a mini bar, safe, colour TV, direct dial telephones, colour television with satellite programs, channel music, hair dryer, and data port facility.

Luxury Rooms: The Luxury Room, of 735 sq ft, is a large room in the main building. It is sea facing and has a Jacuzzi in the bathroom. The room has DVD player, tea/coffee maker, mini bar, safe, colour TV, direct dial telephones, colour television with satellite programs, channel music, hair dryer, and data port facility.

<u>Presidential Villas:</u> The Presidential Villa, of 1785 sq ft, is a large 2-bedroom suite with a living room. It has a private pool, private garden and a sea view. Each bedroom with attached bathroom. 24 hour butler service with separate pantry. Each room has a DVD player.