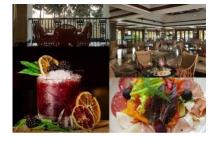

#### **Adega Camoens**

• Finger Food

Elegant black-and-white photos of Hollywood movie stars and posters line the handsome panels of Adega Camoens. Music enhances its oldworld charm, making the space ripe for a romantic evening over cocktails, cigars and cognac.

# Food & Beverage (Bar)

I was working Adega Camoens was lobby bar, Adega Camoens was called as collection of memories, elegant black-and-white photos of Hollywood movie stars and posters line the handsome panels of Adega Camoens. Is perfect for an intimate gathering with your friends and family while you enjoy your drinks and snacks, overlooking the beautiful landscapes and breath-taking sunsets.