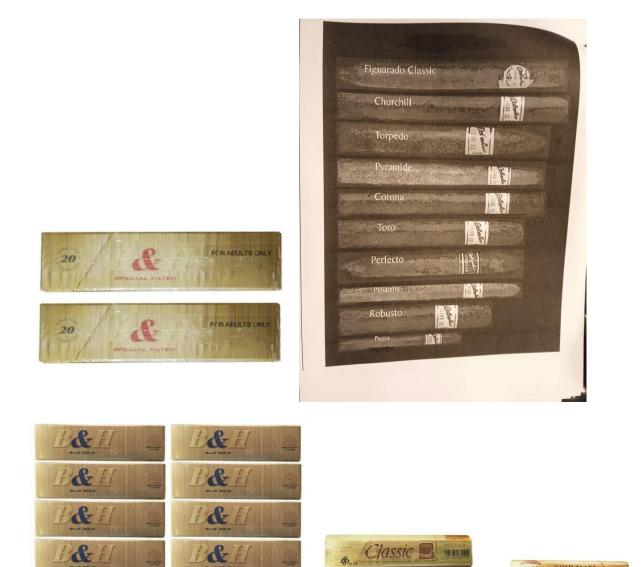

| 1900          |
| Cabernet Shiraz, Grover Vineyards, Nandi Hills |      | 1900          |
| Cabernet Shiraz, Sula Vineyards, Nashik        |      | 1900          |
| Merlot, Satori, Sula Vineyards, Nashik         |      | 1900          |
| Merlot, Big Banyan                             |      | 1900 Cabernet |
| Sauvignon, Big Banyan                          | 1900 |               |
|                                                |      |               |

#### **ROSE AND BLUSH WINES**

| Shiraz, Rosé, Grover Vineyards, Nandi Hills, India   | 1900 |
|------------------------------------------------------|------|
| Grenache/Syrah, Tavel Rosé, E. Guigal, Rhone, France | 6200 |

### **PORT WINES**

Regis Causa Porto 10 years old, Douro, Portugal 395 (PER 30 ML)

# **CIGARETTE & CIGAR**





BEFI

B& H

GOLD FLAKE







# **INVENTORY LOG BOOK**

| 5 Sales 11th July