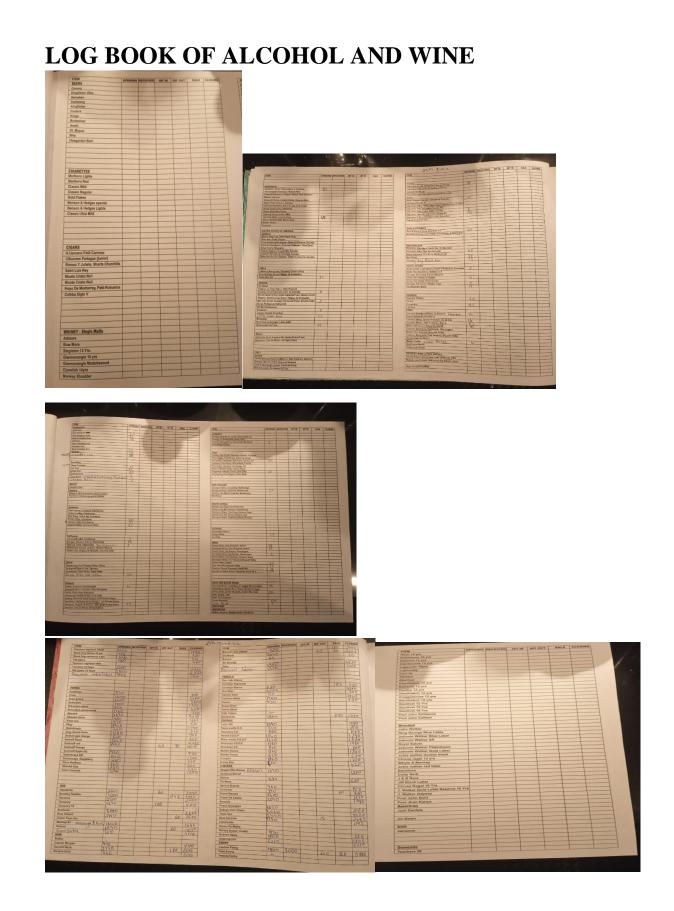

Update for the day

✤ Knowing about VIP check-in and their room no

- Keeping a update about guests room shift/change and recent room no
- Ensure menu are proper and presentable to the guests
- Check for inventory ( non- alcohol, alcohol, wine, softbeverage, cigarette, stationary, tissue, water bottle etc)
- ✤ Maintaining IDT book, wine log book, alcohol log book
- Checking Candle glass to be cleaned everyday