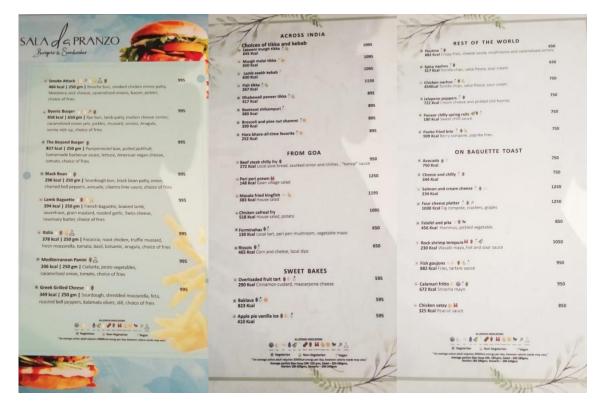

#### Sala Da Pranzo

Sala da Pranzo is our Italian inspired All Day DiningRestaurant with varied offering of world cuisine, with Italian dominance.Global Cuisine • 24 Hours