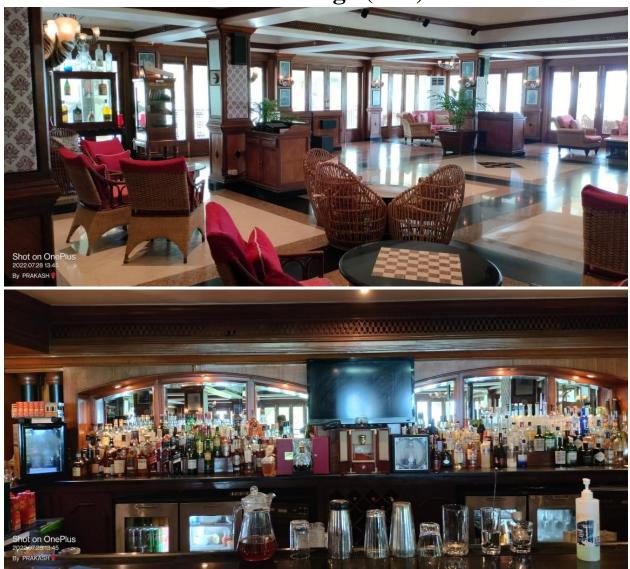

#### **Adega Camoens**

• Finger Food

Elegant black-and-white photos of Hollywood movie stars and posters line the handsome panels of Adega Camoens. Music enhances its oldworld charm, making the space ripe for a romantic evening over cocktails, cigars and cognac.

# Food & Beverage (Bar)

I was working Adega Camoens was lobby bar, Adega Camoens was called as collection of memories, elegant black-and-white photos of Hollywood movie stars and posters line the handsome panels of Adega Camoens. Is perfect for an intimate gathering with your friends and family while you enjoy your drinks and snacks, overlooking the beautiful landscapes and breath-taking sunsets.

Following were my duties at Adega Camoens lobby bar.

Bar open at one hour before the operational timing to prepare mise en place

- Getting fresh juice, milk, ice-cream, fruits and vegetable for garnish.
- Cutting garnish for the operation
- Wiping the table, checking for wobbling chair/sofa, making cushion proper, making seating arrange proper
- Cleaning ashtray.
- Cleaning bar counter
- Cleaning cheeseling tray
- Refilling peanuts, cheeseling
- Wiping of cutlery, glassware and crockery and stacking the same.
- Folding fresh napkin, putting fresh mat for salver
- Arranging side station
- Stacking aerated beverage, beers in refrigerator
- Making sure we have enough of stock of alcohol and soft beverage

- Maintaining the IDT/Log book
- Putting on music
- Opening the door at 12:00pm
- Answering the phone calls in the absence of the associate.
- Helping associate in making cocktail or mocktail.
- Helping associate for store pick-up
- Welcoming the guests, escorting them to table/the bar counter.
- Giving the alcohol menu and food menu.
- Taking up the order
  - Suggesting guest the food or alcohol from menu or asking guests preference.
  - Once the order has been taken repeating the order to guests, asking for Room No
- Alcohol and food is entered into the POS using the correct modifier and table number
- Food pickup from kitchen
- Serving the drinks and food to the guests
- Checking upon guests asking for feedback, asking if they required anything else.
- Tables are constantly maintained- plates, empty glasses are removed etc
- Settling the payment
- When guest leaves, thank them & wish them for a good.
- Once the guest leave table, clear the table, collect soiled napkin drop them at laundry.