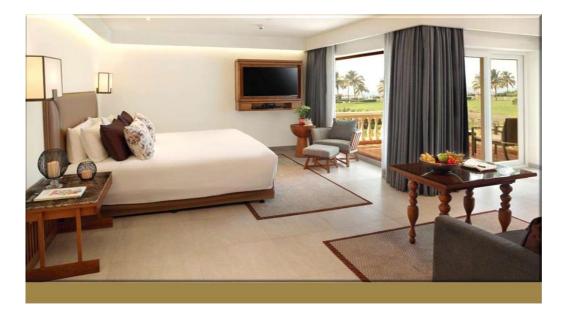

# **TYPES OF ACCOMODATION**

<u>Garden Villas:</u> The Garden Villa, of 612 sq ft, is a spacious room in a 4-room villa. The room has a view of landscaped gardens. Inter connecting rooms available on request. All rooms have a private balcony or verandah.

<u>Deluxe Sea View Rooms</u>: The Deluxe Sea View Room, of 612 sq ft, is a spacious one room in the main building. It has a sea view. All bathrooms have bath tubs with individual shower cubicles.

<u>Sea View Villas:</u> The Sea View Villa, of 612 sq. ft, is a spacious one room in 2 or 4 room unit/ villa. The room has a sea view. The room has a tea/coffee maker, a mini bar, safe, colour TV, direct dial telephones, colour television with satellite programs, channel music, hair dryer, and data port facility.

<u>Garden Pool Villas:</u> The Garden Pool Villa, of 612 sq ft, is a garden facing room in a 2-room unit/villa. It has a private pool and overlooks landscaped gardens. The room has a tea/coffee maker, a mini bar, safe, colour TV, direct dial telephones, colour television with satellite programs, channel music, hair dryer, and data port facility.

Luxury Rooms: The Luxury Room, of 735 sq ft, is a large room in the main building. It is sea facing and has a Jacuzzi in the bathroom. The room has DVD player, tea/coffee maker, mini bar, safe, colour TV, direct dial telephones, colour television with satellite programs, channel music, hair dryer, and data port facility.

<u>Presidential Villas:</u> The Presidential Villa, of 1785 sq ft, is a large 2-bedroom suite with a living room. It has a private pool, private garden and a sea view. Each bedroom with attached bathroom. 24 hour butler service with separate pantry. Each room has a DVD player.