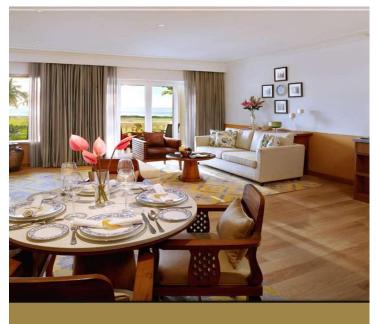

# TAJ EXOTICA RESORT & SPA Benaulim Goa, India

Located in Benaulim on the southwest coast of Goa Forty minutes away from the airport and overlooking the Arabian Sea, Taj Exotica Resort & Spa a Mediterranean-inspired resort in in Goa sprawls over 56 acres of lush greenery, and is divided into the main hotel building with large deluxe and luxury suites, and villa rooms. All this space coupled with old-world architecture, flower-lined patios and a sunshine-laden atrium make for a perfect romantic or family holiday.

Within the luxurious 5-star resort in Goa, savour the finest nuances of Indian and international cuisines. You could dine at our casual all-day eateries and formal fine-dining restaurant or relax in your room, and have the fine fare brought to you. Lounge by the pool; de-stress, and soothe your city-frayed nerves with rejuvenating therapies at our <u>Jiva Spa</u>