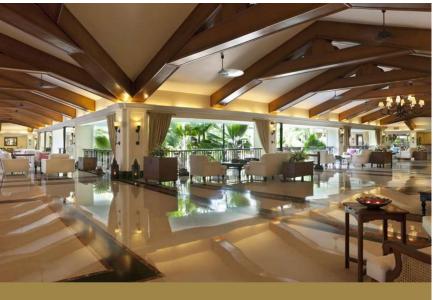

# TAJ EXOTICA RESORT & SPA Benaulim Goa, India

Located in Benaulim on the southwest coast of Goa Forty minutes away from the airport and overlooking the Arabian Sea, Taj Exotica Resort & Spa a Mediterranean-inspired resort in in Goa sprawls over 56 acres of lush greenery, and is divided into the main hotel building with large deluxe and luxury suites, and villa rooms. All this space coupled with old-world architecture, flower-lined patios and a sunshine-laden atrium make for a perfect romantic or family holiday.

Taj Exotica Resort & Spa, Goa is also the perfect location for social dos, conferences and business meetings. Our Ballroom, one of the largest pillarless banquet halls in Goa at 4,600 square feet (427 sq m), is ideal for romantic destination weddings.