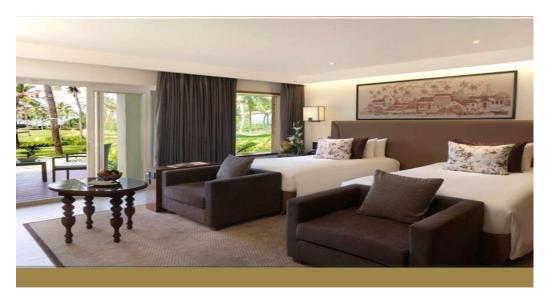

# **TYPES OF ACCOMODATION**

<u>Garden Villas:</u> The Garden Villa, of 612 sq ft, is a spacious room in a 4-room villa. The room has a view of landscaped gardens. Inter connecting rooms available on request. All rooms have a private balcony or verandah.

<u>Deluxe Sea View Rooms</u>: The Deluxe Sea View Room, of 612 sq ft, is a spacious one room in the main building. It has a sea view. All bathrooms have bath tubs with individual shower cubicles.

<u>Sea View Villas:</u> The Sea View Villa, of 612 sq. ft, is a spacious one room in 2 or 4 room unit/ villa. The room has a sea view. The room has a tea/coffee maker, a mini bar, safe, colour TV, direct dial telephones, colour television with satellite programs, channel music, hair dryer, and data port facility.

<u>Garden Pool Villas:</u> The Garden Pool Villa, of 612 sq ft, is a garden facing room in a 2-room unit/villa. It has a private pool and overlooks landscaped gardens. The room has a tea/coffee maker, a mini bar, safe, colour TV, direct dial telephones, colour television with satellite programs, channel music, hair dryer, and data port facility.

Luxury Rooms: The Luxury Room, of 735 sq ft, is a large room in the main building. It is sea facing and has a Jacuzzi in the bathroom. The room has DVD player, tea/coffee maker, mini bar, safe, colour TV, direct dial telephones, colour television with satellite programs, channel music, hair dryer, and data port facility.

<u>Presidential Villas:</u> The Presidential Villa, of 1785 sq ft, is a large 2-bedroom suite with a living room. It has a private pool, private garden and a sea view. Each bedroom with attached bathroom. 24 hour butler service with separate pantry. Each room has a DVD player.