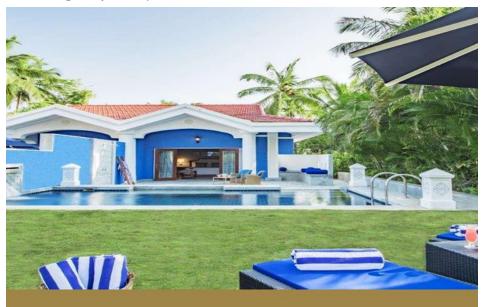

# TAJ EXOTICA RESORT & SPA Benaulim Goa, India

Located in Benaulim on the southwest coast of Goa Forty minutes away from the airport and overlooking the Arabian Sea, Taj Exotica Resort & Spa a Mediterranean-inspired resort in in Goa sprawls over 56 acres of lush greenery, and is divided into the main hotel building with large deluxe and luxury suites, and villa rooms. All this space coupled with old-world architecture, flower-lined patios and a sunshine-laden atrium make for a perfect romantic or family holiday.

# Amenities

- · Complimentary Wi-Fi for resident guests
- 34 rooms, 6 suites, 98 villas and 2 Presidential Villas
- Sala da Pranzo, 24-hour all-day diner
- Adega Camoens, lounge bar
- 24-hour in-room dining
- Travel desk, car rental services, currency exchange, safe deposit lockers & 24-hour laundry
- Kids@Taj programmes & baby-sitting services for young guests
- Access to private beach
- 24-hour business centre, with one meeting room equipped with conferencing facilities, high-speed Wi-Fi, secretarial assistance & workstations
- Outdoor parking facility for up to 50 cars
- Fine-dining speciality restaurants— Lobster Village (Seafood & seasonal) & Miguel Arcanjo (Portuguese Goan)
- Pets are welcomed at a charge
- Large outdoor pool
- 24-hour fitness centre with Technogym equipment