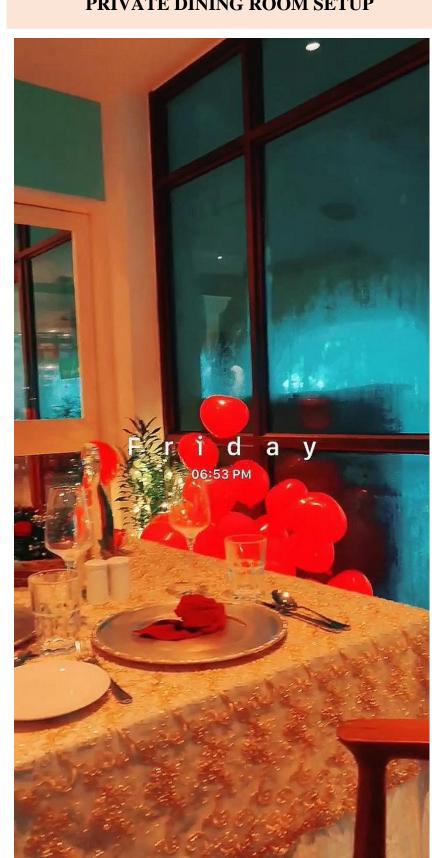

- I had done table setup by wiping the table, placing B&B plate on left side, water goblet on right side, white napkin book fold and cutlery inside it the fork is kept first later the knife then spoon, filled water bottles and kept on table.
- Cleaned side boards, wiped, and stacked the cutleries and crockeries in it.
- Live Counter (Lunch) Starters I had taken guest request for starters for veg or non-veg.
- I was put on section and I had to handle guest request, cleared the table and also done table setup.
- Wiped and cleaned store racks and arranged store items properly.
- I had set up Private Dining Room for anniversary/ Birthday etc., as per the guest request, set the table according to the number of Pax, by putting table cloth on table, placing B&B plate on left, Water goblet on right side, water bottle, cruet set on centre of table, fork on left and knife and spoon on right side and Rose fold napkin between centre of cutleries.
- Live counter (Afternoon) Italian Took guests orders such as Arrabbiata pasta, fusilli pasta, Alfredo pasta, A.O.P pasta etc. and Veg/Non veg pizzas etc.
- Exchanging soiled linen by counting and segregating napkins, wiping cloth, torn napkin, tray or salver mats etc., and to write total count of the soiled linen on linen record book.
- Making sure that the table is not wobbling and aligning glasses and table properly.
- As a hostess I had welcomed the guests and took their room number and asked them whether they want to sit inside or outside of the restaurant corridor and to allocate guests to tables and get them seated. After that to write guest room no, and to check their meal plan on meal plan sheets or