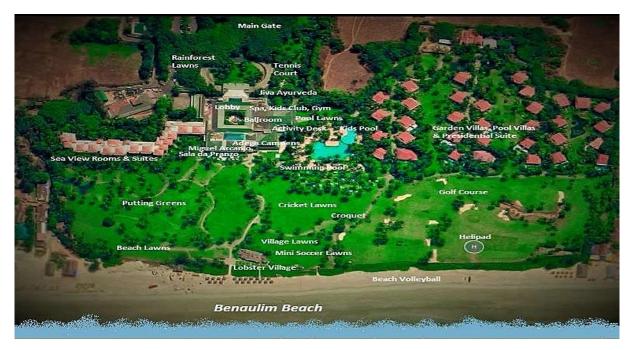

## TAJ EXOTICA RESORT & SPA, GOA

Spread across 56 acres of landscaped gardens, the Mediterranean-style Taj Exotica Resort & Spa, Goa sits along a private beach overlooking the Arabian Sea. It is conveniently located at a distance of 4km from Goa Chitra Museum and 10 km from Margao. Taj Exotica Resort & Spa has a full-service spa, a large swimming pool and a fully equipped fitness centre along with a meeting room with wireless internet connectivity, conferencing facilities etc.

The resort offers 24-hour front desk, travel desk, currency exchange, laundry, dry cleaning, car rental, room service and parking facility. Recreational facilities include cemented tennis court, badminton court and cricket ground. Taj Exotica Resort & Spa houses 34 rooms and 6 Suites along with 98 villas and 2 Presidential villas. The luxurious accommodation units at the resort are elegantly designed with refreshing views of the garden and sea. All rooms are fitted with modern amenities like flat-screen TVs with satellite channels, mini bar, complementary Wi-Fi, private balconies and bathrooms with luxury bath amenities.

# **OVERVIEW OF ACCOMODATION-140**

| Swimming Pool            |  |
|--------------------------|--|
| 09 Executive Golf Course |  |
| Cycling                  |  |
| Taj kids                 |  |
| Tennis court             |  |
| Cricket                  |  |

## ACTIVITIES

JIVA SPA & JIVA AYURVEDA

| Venue          | Dimensions<br>W x L x H | Area<br>Sq. Ft | Theatre<br>Seating | Classroo<br>m seating | U-<br>shape | Round<br>table<br>seating |
|----------------|-------------------------|----------------|--------------------|-----------------------|-------------|---------------------------|
| Sala<br>Grande | 57x80.66x13.78          | 4600           | 450                | 175                   | 100         | 160                       |
| Saleta I       | 22.64x34.45x10          | 780            | 40                 | 24                    | 25          | 24                        |
| Saleta II      | 22.64x34.45x10          | 780            | 40                 | 24                    | 25          | 24                        |
| Sala<br>Media  | 39.4x56.7x9.2           | 2000           | 80                 | 45                    | 45          | 48                        |