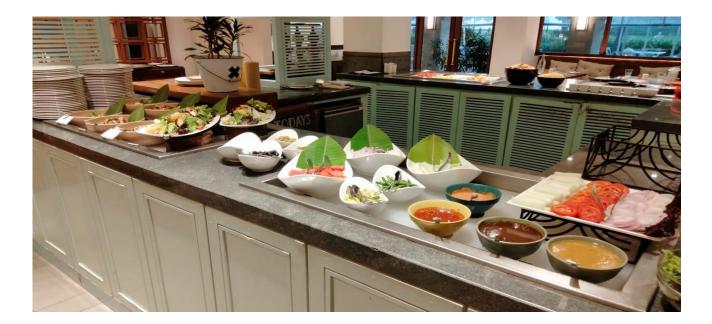

#### OUTLETS

• Sala da Pranzo is an all-day dining restaurant that serves some delicious cuisines around the

Cusine – World Cusine Dress Code – Smart casual Breakfast – 07:30 to 10:30 hours Lunch – 12:30 to 15:30 hours Dinner – 19:00 to 22:30 hours

#### Restaurant Name – Sala Da Pranzo

All day dining restaurant serving global cuisine spanning across- Indian, Oriental, Pan-Asian, Italian, Mediterranean, Continental. This dining experience features interactive live kitchens, private dining sections, and open air verandas with stunning views of lush gardens.

They serve buffet breakfast, lunch and dinner.

Apart from these timings, A La Carte menu is available to order from.

SALA DA PRANZO has 1, 2, 3 section outside restaurant and 4, 5, 500, 6, 7 inside the restaurant and 2 Private Dining Rooms. **Timings**: 00:00 to 23:59 Hours Breakfast- 07:30 to 10:30 am Lunch- 12:30 to 15:30 pm Dinner- 19:00 to 22:30 pm