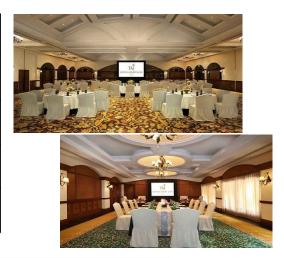

## ACTIVITIES

JIVA SPA & JIVA AYURVEDA

| Venue          | Dimensions<br>W x L x H | Area<br>Sq. Ft | Theatre<br>Seating | Classroo<br>m seating | U-<br>shape | Round<br>table<br>seating |
|----------------|-------------------------|----------------|--------------------|-----------------------|-------------|---------------------------|
| Sala<br>Grande | 57x80.66x13.78          | 4600           | 450                | 175                   | 100         | 160                       |
| Saleta I       | 22.64x34.45x10          | 780            | 40                 | 24                    | 25          | 24                        |
| Saleta II      | 22.64x34.45x10          | 780            | 40                 | 24                    | 25          | 24                        |
| Sala<br>Media  | 39.4x56.7x9.2           | 2000           | 80                 | 45                    | 45          | 48                        |

# **CONFERENCING FACILITIES**