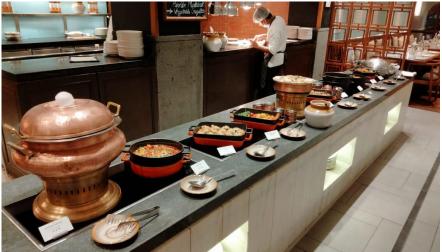

The work which I have done is:-

- In Back Area I have done wiping of cutleries, crockeries, glasses etc., and stacking them in pickup counter, side board, store, buffet counter etc.
- Every day I had to do Cruet set Refilling that is to remove salt and pepper from shakers and cleaning the cruet set and refilling fresh pepper and salt with few grains of uncooked rice to avoid salt from clumping. The rice grains are known to absorb the moisture and keep the salt dry.
- At Egg (Breakfast) Live counter I had to take guest orders such as sunny side up omelette, boiled egg, poached egg etc., and request the order to the chef and placed the order on the guest's table.
- Refilled the sugar caddies such as 6 white sugar, 4 brown sugar and 4 sugar free sachets.
- Buffet Food pickup like salads from Garde manger, food dishes from Goan, Indian, Chinese, and Continental etc.
- Removed food dishes and cleaned the buffet counter.
- Placing cutleries for particular dish on underliners, food chafing dish with water inside it, fuel tins, arranging soup spoons on board, bowls, soup underliners, copper bowls, tongs, pizza slicers, cake slicers and crockeries etc. to be placed for buffet setup.
- At Indian (Breakfast) Live Counter I had to take guest orders such as Aloo Paratha, Gobi Paratha, spicy/non spicy paratha, plain, paneer paratha etc., and Chole bhature/Puri Bhaji by noting guest table no., quantity on note pad and request the order to the chef and placed the order on the guest's table and also to check and clean the buffet counter as well as chafing dishes and also the underliners should be replaced as and when they begin to accumulate food. To coordinate with the chef to get refill the food of the buffet.
- Folding napkins in book shape.

- I had done table setup by wiping the table, placing B&B plate on left side, water goblet on right side, white napkin book fold and cutlery inside it the fork is kept first later the knife then spoon, filled water bottles and kept on table.
- Cleaned side boards, wiped, and stacked the cutleries and crockeries in it.
- Live Counter (Lunch) Starters I had taken guest request for starters for veg or non-veg.
- I was put on section and I had to handle guest request, cleared the table and also done table setup.
- Wiped and cleaned store racks and arranged store items properly.
- I had set up Private Dining Room for anniversary/ Birthday etc., as per the guest request, set the table according to the number of Pax, by putting table cloth on table, placing B&B plate on left, Water goblet on right side, water bottle, cruet set on centre of table, fork on left and knife and spoon on right side and Rose fold napkin between centre of cutleries.
- Live counter (Afternoon) Italian Took guests orders such as Arrabbiata pasta, fusilli pasta, Alfredo pasta, A.O.P pasta etc. and Veg/Non veg pizzas etc.
- Exchanging soiled linen by counting and segregating napkins, wiping cloth, torn napkin, tray or salver mats etc., and to write total count of the soiled linen on linen record book.
- Making sure that the table is not wobbling and aligning glasses and table properly.
- As a hostess I had welcomed the guests and took their room number and asked them whether they want to sit inside or outside of the restaurant corridor and to allocate guests to tables and get them seated. After that to write guest room no, and to check their meal plan on meal plan sheets or