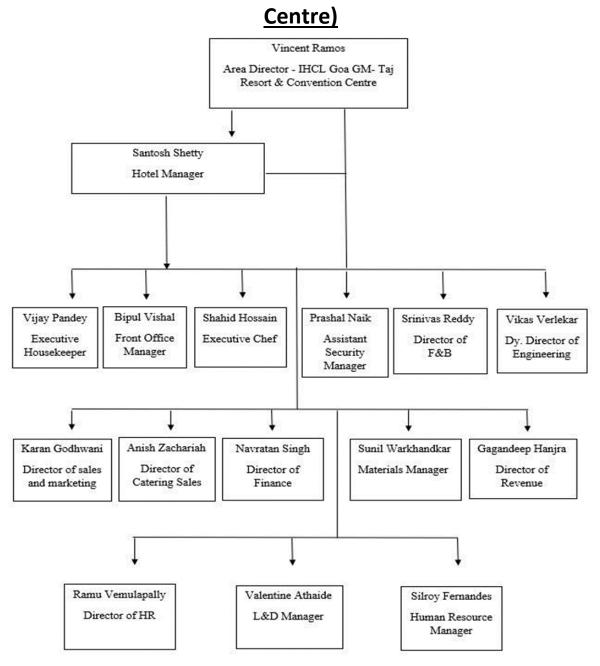

#### **ORGANIZATIONAL STRUCTURE (TAJ Resort & Convention**

#### **Organization Structure**

Mr. Vincent Ramos (Senior Vice President IHCL Goa) ↓

Mr. Santosh Shetty (Hotel & Operations Manager TRCC)

> Mr. Bipul Vishal (Front Office Manager)

Mr. Gagandeep Singh Hanjra (Head- Revenue Management, Goa)

> Mr. Vijay Pandey (Executive Housekeeper)

Mr. Md. Shahid Hossain (Executive Chef)

Mr. Karan Godhwani (Director-Sales & Marketing)

> Mr. Ramu Vemulapally (Area Director HR) Mr. Silroy Fernandes (Manager HR)

Mr. Valentine Pio Athaide (Learning & Development Manager)

> Mr. Vikas Verlekar (Deputy Chief Engineer)

Mr. Srinivasa Reddy

(Director-F&B)

Mr. Navratan Singh (Area Financial Controller Goa)

> Mr.Sunil Warkhandkar (Purchase Manager)