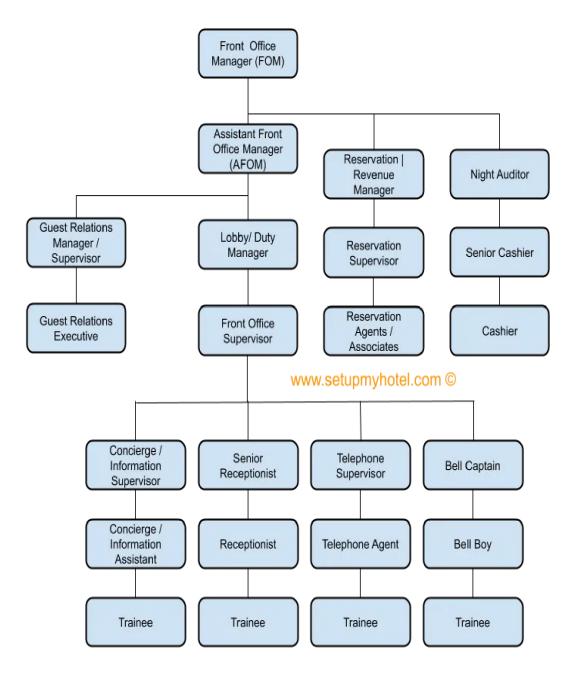

#### **ORGANIZATIONAL STRUCTURE (VIVANTA GOA Panjim)**

Front Office Hierarchy | Organisation Chart Large Hotel