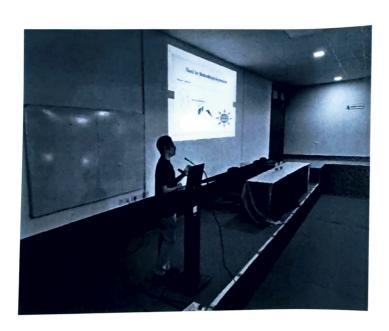

## **Photo Gallery**

the dynamic approach that combines qualitative and quantitative methods. Attendees gained valuable insights into Attendees games studies, selecting appropriate designing robust studies, selecting appropriate methodologies and integrating diverse data source. This equips researchers, practitioners, source. This equip-and decision-makers with enhanced skills to address complex research questions effectively.