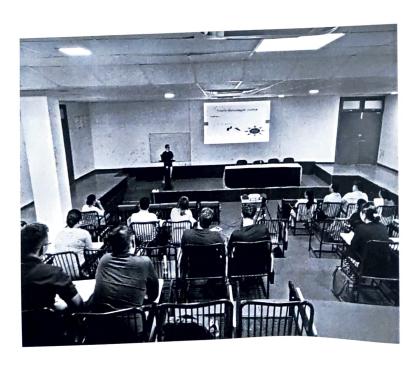

## **Photo Gallery**

the dynamic approach that combines qualitative and quantitative methods. Attendees gained valuable insights into Attendees games studies, selecting appropriate designing robust studies, selecting appropriate methodologies and integrating diverse data source. This equips researchers, practitioners, source. This equip-and decision-makers with enhanced skills to address complex research questions effectively.