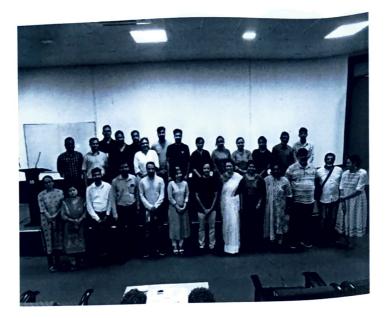

## **Photo Gallery**

the dynamic approach that combines qualitative and quantitative methods. Attendees gained valuable insights into Attendees games studies, selecting appropriate designing robust studies, selecting appropriate methodologies and integrating diverse data source. This equips researchers, practitioners, source. This equip-and decision-makers with enhanced skills to address complex research questions effectively.