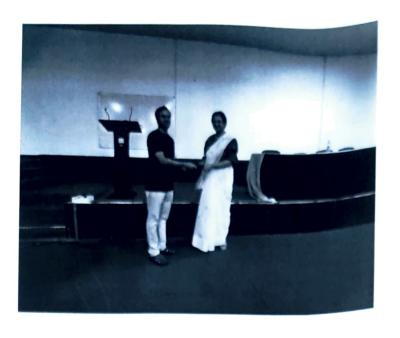

## **Photo Gallery**

the dynamic approach that combines qualitative and quantitative methods. Attendees gained valuable insights into Attendees games studies, selecting appropriate designing robust studies, selecting appropriate methodologies and integrating diverse data source. This equips researchers, practitioners, source. This equip-and decision-makers with enhanced skills to address complex research questions effectively.

Dr. Sungi Velip Program director MBA, GBS.

Ms. Tejakhardotke Event-Lo-ordintor

Designation Asst. Propersor