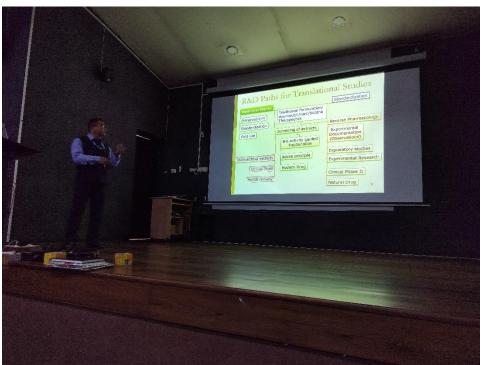

s with report                             | Enclosed herewith, Geo-tagged photos and attendance.                                                                                                                                                                                                                                                                                                                                                                                                                                                                                                                                                                                                                                                                                               |

#### **Geo-tagged Photos**





#### Attendance

| SCHOOL SESE                                                     | GOAUNIVERSITY