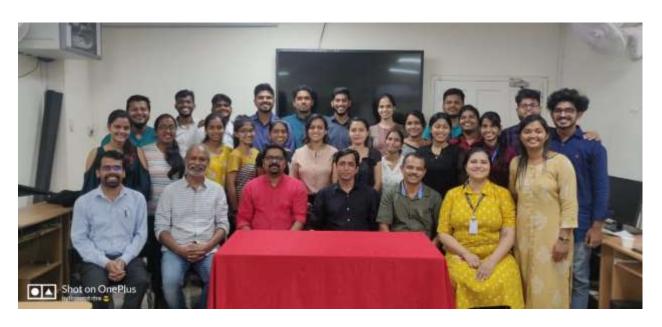

Dr. Hanumant Chopdekar HoD, Department of Konkani, Goa University

Dr. Prakash Parienkar Convenor,
Documentary Production Workshop

Two Day Documentary Production workshop org. by Department of Konkani on  $8^{th}$  &  $9^{th}$  Nov. 2021 at Goa University