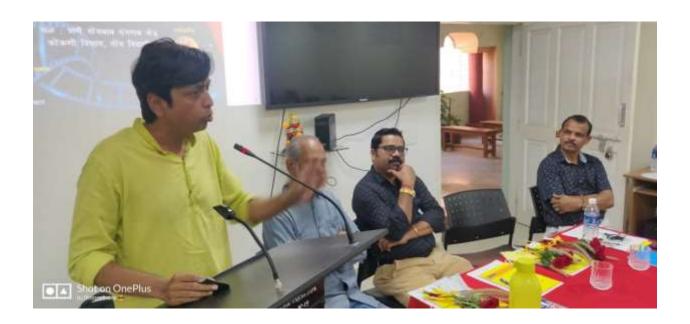

Dr. Hanumant Chopdekar HoD, Department of Konkani, Goa University

Dr. Prakash Parienkar Convenor,
Documentary Production Workshop

Two Day Documentary Production workshop org. by Department of Konkani on  $8^{th}$  &  $9^{th}$  Nov. 2021 at Goa University