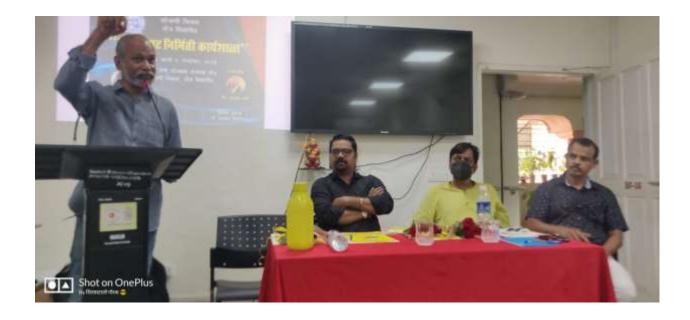

Dr. Hanumant Chopdekar HoD, Department of Konkani, Goa University

Dr. Prakash Parienkar Convenor,
Documentary Production Workshop

Two Day Documentary Production workshop org. by Department of Konkani on  $8^{th}$  &  $9^{th}$  Nov. 2021 at Goa University