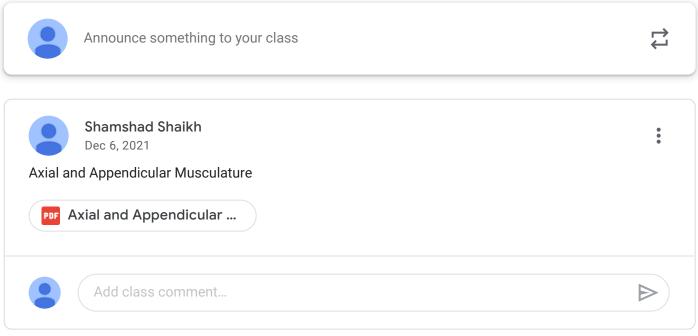

# **ZOC 226-Comparative Anatomy of Vertebrates**

Teacher: Dr. Shamshad Shaikh











#### **ZOC 226-Comparative Anatomy of Vertebrates**

Teacher: Dr. Shamshad Shaikh







Stream Classwork **People** Grades **Teachers** Shamshad Shaikh **Students** 35 students 2+ Actions Melvita Alvares Anjali Amonkar archanasawant197... (invited) Anthea Baracho Shatakshi Bhat Vianney Antonio C... Mugdha Chodankar Jonathan D'Costa Dicema Dias

#### $\equiv$

# ZOC 226-Comparative Anatomy of Vertebrates

Teacher: Dr. Shamshad Shaikh







| Stream Classwork People Grades |   |
|--------------------------------|---|
| Jochebed Fernand               | • |
| Anuraj Gaonkar                 | • |
| Sona Gaonkar                   | • |
| pooja gaude                    | • |
| gaunekarr@gmail (invited)      |   |
| Riya Gawas                     | • |
| Vibhuti Gawas