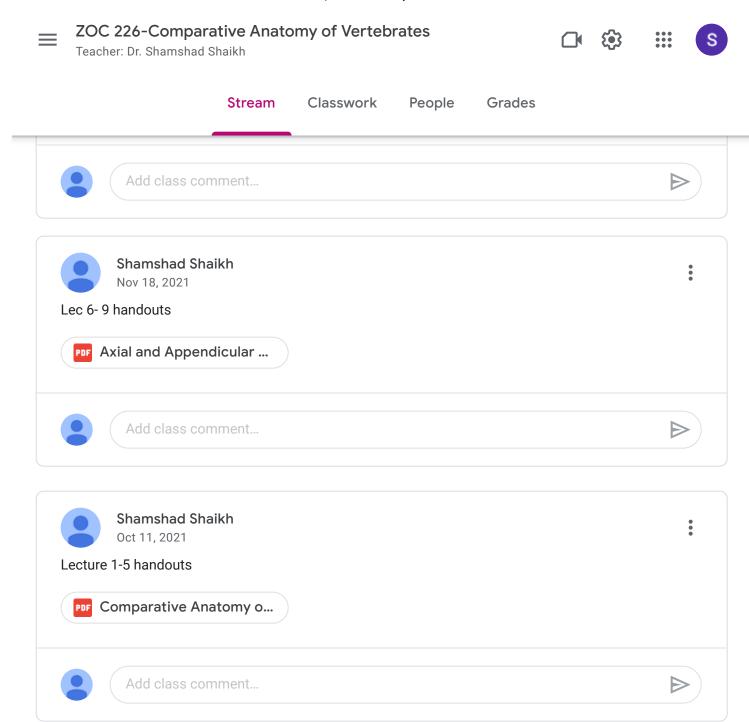

# **ZOC 226-Comparative Anatomy of Vertebrates**

Teacher: Dr. Shamshad Shaikh

Stream Classwork People Grades