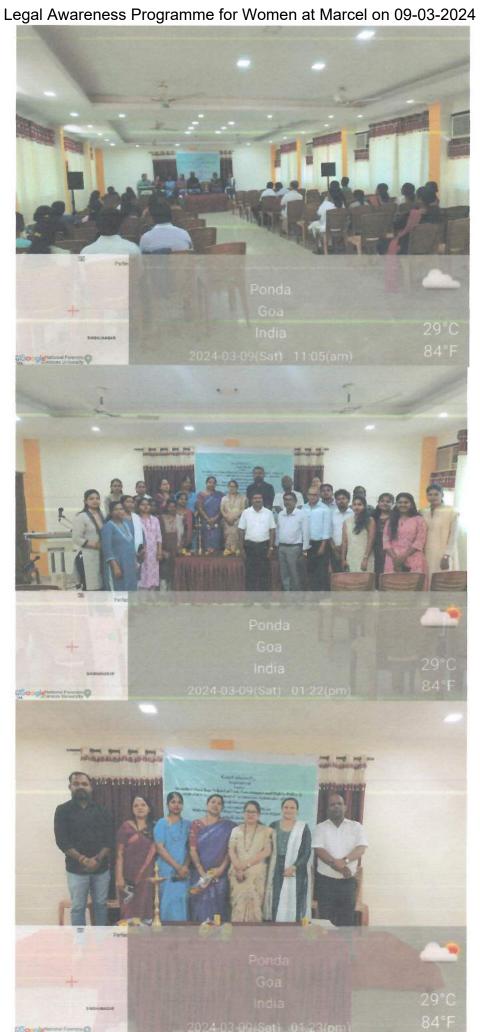

GON UNIVERSITY PO

Yours

The programbegins with a welcome address by Vice-Dean, SGSLL Prof. (Dr) VrushaliMandrekar, and Goa University. Chief Chairperson Guest-Goa state Commission, Govt. of Goa, Smt. RanjitaPai, highlighted the functioning of the Goa state womanCommission. She also stressed that womanrequire affirmative attention from the Government and Civil Society' for their Protection and upliftment. She also briefed us about the Prevention of sexual Harassment Act

In the technical session, Resource Persons Prof. (Dr) Seema P. Salgaonkar, highlighted the political empowerment and need to protect womanat work place.Prof. (Dr) VrushaliMandrekarspoke on empowerment and various issues related to the woman. Dr. PriyaOnsker, Assistant Professor, highlighted the constitutional safeguard and various law related to woman. ArchyaryaSudarshan Deshpande, spoke about the role model of woman in present era.Smt, BabitaNaikGaonkar explain about the problems and difficulty face by the woman. Mr. DeuGaude explained about the social welfareSchemesfor upliftment of woman in Goa. Mr. SadaJalmi briefed about strengthening social services for the upliftment ofwoman. The workshop ended with a Vote of thanks Vijay by Dr. Gawas. Mr. UmeshKholkarcompared the program.

## 13. Benefit/Key outcomes of the Program/activity/event

- 1. By bringing together legal intellectuals from within the state, this workshop has been successful in creating general awareness on the struggles faced by women as well as on the specific legal provisions and remedies which are available for the protection of the rights of the women.
- 2. ManoharParrikar School of Law, Governance and Public Policy is committed to creating legal awareness especially for women empowerment. This workshop has been particularly beneficial to the local women.