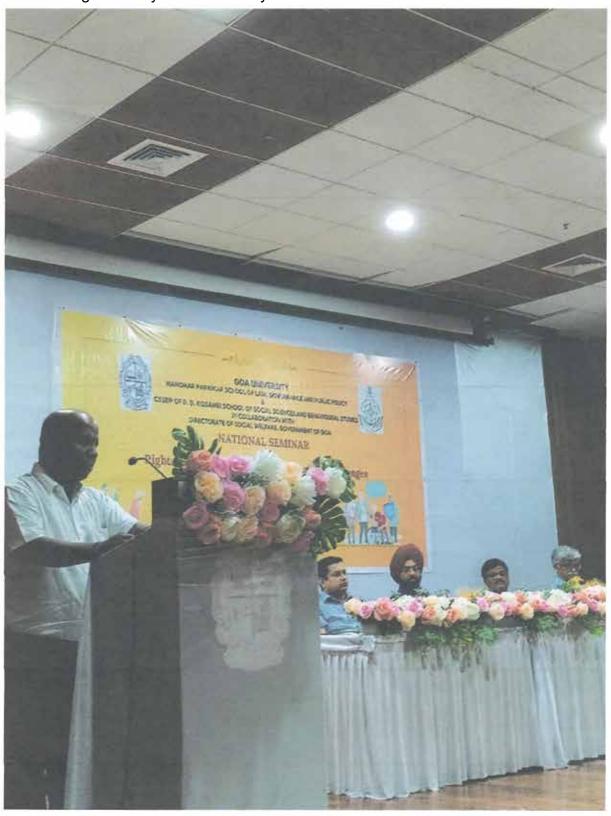

Muss

Dr. Rao, Salgaokar College of Law, Speaking at the National Seminar on Rights of Elderly Citizens organized by Goa University for Civil Awarenss on 27-03-2024.

Shri. Jaspal Singh, IPS, DGP speaking at the National Seminar on The Rights of the Elderly Citizens on 27-03-2024