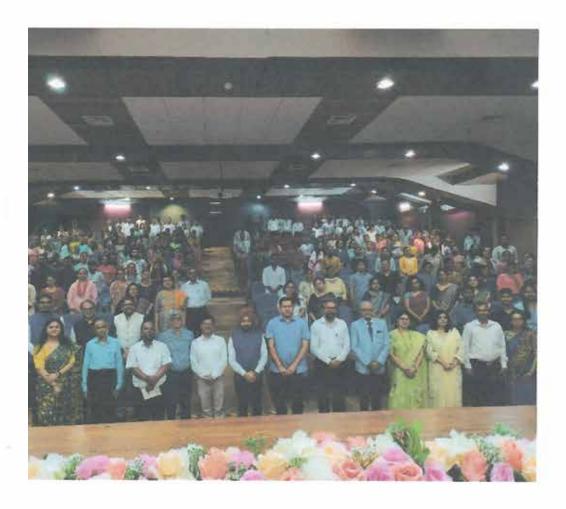

The Seminar was attended by 218 participants which included faculty and students of Goa University as well as faculty and students from various colleges of Goa. The Seminar has been particularly beneficial to the future aspirants of those aspiring a career in law. ManoharParrikar School of Law, Governance and Public Policy, Goa University is committed to creating avenues in the domain of law. By bringing together legal intellectuals from across the country, this Seminar has been successful in creating general awareness on the struggles faced by elderly citizens as well as on the specific legal provisions and remedies which are available for the protection of the rights of the elderly.

The Valedictory Function was held in the distinguished presence of Honourable Shri Justice Mahesh S. Sonak, Senior Judge, High Court of Bombay at Goa, who was the Chief Guest for the same, Senior Professor V.S. Nadkarni, Registrar, Goa University, Ms. Sherin Paul, Honourable Principal District and Sessions Judge, North Goa, Senior Professor Rajendra S. Gad, Dean MPSLGPP and Professor GaneshaSomayaji, Dean DDKSSSBS.