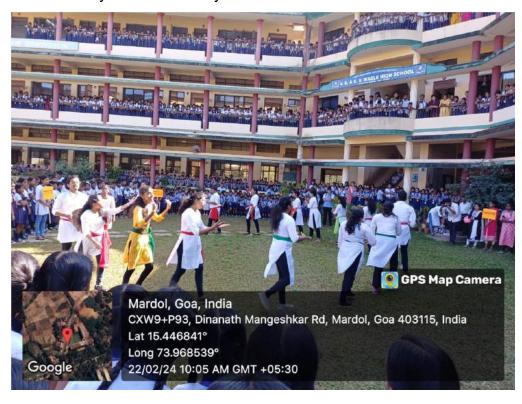

The show has started at 10.10 AM on the School ground. The amphitheater kind of environment was witnessed by the receivers; as all school students around 800 students were receiving the street play and positive message conveyed from the same.

Show started with the welcome address by Dr. Hemant Aiya. **Mrs. Mitasha Aigal,** Headmistress at V.D. & S.V.Wagle High School, Mangeshi – Ponda. Expressed her gratitude towards the imitative.

The street Play was well received and appreciated by the viewers; titled as "वाहतुक सुरक्षा संस्कृती" which was written, directed & Coordinated by Asst. Prof. Dr. Hemant Aiya. The necessity of using helmet. Use of Seatbelts in car, Speed limits, obedience of traffic rules and other very essential aspects related to road safety culture was communicated in a artistic manner from the