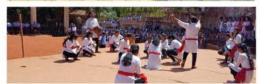

The show has started at 10.10 AM on the School ground. The amphitheater kind of environment was witnessed by the receivers; as all school students around 800 students were receiving the street play and positive message conveyed from the same.

Show started with the welcome address by Dr. Hemant Aiya. **Mrs. Mitasha Aigal,** Headmistress at V.D. & S.V.Wagle High School, Mangeshi – Ponda. Expressed her gratitude towards the imitative.

The street Play was well received and appreciated by the viewers; titled as "वाहतुक सुरक्षा संस्कृती" which was written, directed & Coordinated by Asst. Prof. Dr. Hemant Aiya. The necessity of using helmet. Use of Seatbelts in car, Speed limits, obedience of traffic rules and other very essential aspects related to road safety culture was communicated in a artistic manner from the