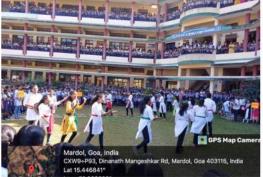

The show has started at 10.10 AM on the School ground. The amphitheater kind of environment was witnessed by the receivers; as all school students around 800 students were receiving the street play and positive message conveyed from the same.

Show started with the welcome address by Dr. Hemant Aiya. **Mrs. Mitasha Aigal,** Headmistress at V.D. & S.V.Wagle High School, Mangeshi – Ponda. Expressed her gratitude towards the imitative.

The street Play was well received and appreciated by the viewers; titled as "वाहतुक सुरक्षा संस्कृती" which was written, directed & Coordinated by Asst. Prof. Dr. Hemant Aiya. The necessity of using helmet. Use of Seatbelts in car, Speed limits, obedience of traffic rules and other very essential aspects related to road safety culture was communicated in a artistic manner from the