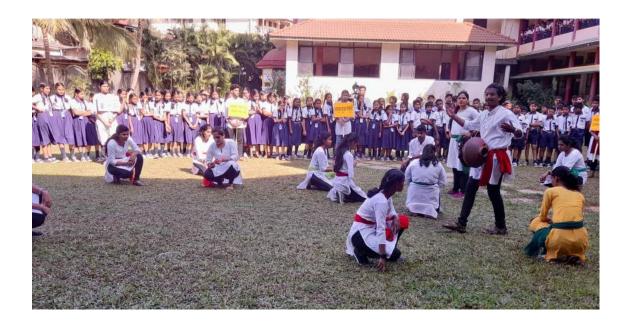

The show has started at 10.10 AM on the School ground. The amphitheater kind of environment was witnessed by the receivers; as all school students around 800 students were receiving the street play and positive message conveyed from the same.

Show started with the welcome address by Dr. Hemant Aiya. **Mrs. Mitasha Aigal,** Headmistress at V.D. & S.V.Wagle High School, Mangeshi – Ponda. Expressed her gratitude towards the imitative.

The street Play was well received and appreciated by the viewers; titled as "वाहतुक सुरक्षा संस्कृती" which was written, directed & Coordinated by Asst. Prof. Dr. Hemant Aiya. The necessity of using helmet. Use of Seatbelts in car, Speed limits, obedience of traffic rules and other very essential aspects related to road safety culture was communicated in a artistic manner from the