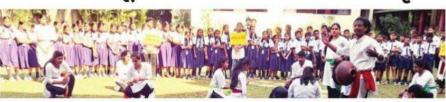

The show has started at 10.10 AM on the School ground. The amphitheater kind of environment was witnessed by the receivers; as all school students around 800 students were receiving the street play and positive message conveyed from the same.

Show started with the welcome address by Dr. Hemant Aiya. **Mrs. Mitasha Aigal,** Headmistress at V.D. & S.V.Wagle High School, Mangeshi – Ponda. Expressed her gratitude towards the imitative.

The street Play was well received and appreciated by the viewers; titled as "वाहतुक सुरक्षा संस्कृती" which was written, directed & Coordinated by Asst. Prof. Dr. Hemant Aiya. The necessity of using helmet. Use of Seatbelts in car, Speed limits, obedience of traffic rules and other very essential aspects related to road safety culture was communicated in a artistic manner from the