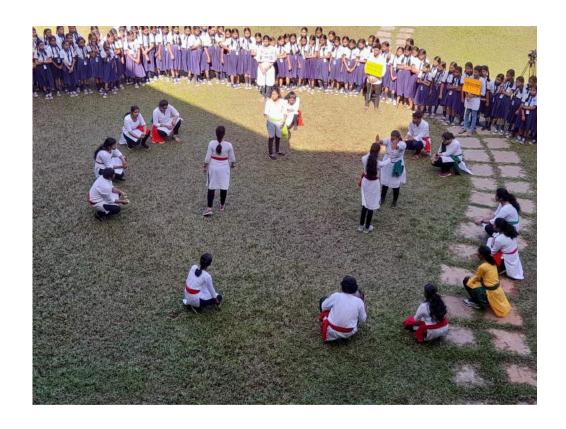

The show has started at 10.10 AM on the School ground. The amphitheater kind of environment was witnessed by the receivers; as all school students around 800 students were receiving the street play and positive message conveyed from the same.

Show started with the welcome address by Dr. Hemant Aiya. **Mrs. Mitasha Aigal,** Headmistress at V.D. & S.V.Wagle High School, Mangeshi – Ponda. Expressed her gratitude towards the imitative.

The street Play was well received and appreciated by the viewers; titled as "वाहतुक सुरक्षा संस्कृती" which was written, directed & Coordinated by Asst. Prof. Dr. Hemant Aiya. The necessity of using helmet. Use of Seatbelts in car, Speed limits, obedience of traffic rules and other very essential aspects related to road safety culture was communicated in a artistic manner from the