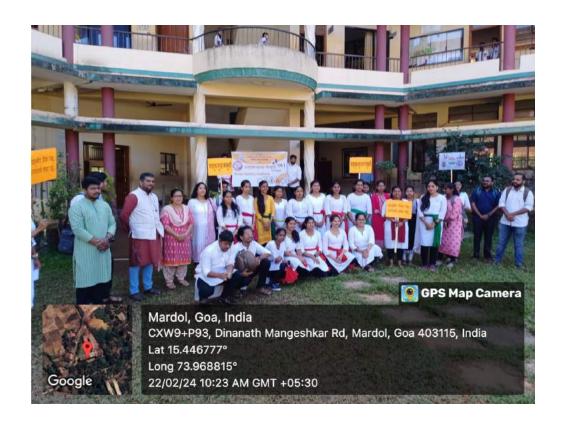

|                                                        | street play. Dean of the School Prof. Anuradha Wagle, Program director Mr. Vinayak Bapat have appreciated the initiative and the participants students, teachers involved in the activity.  This activity was coordinated by Dr. Hemant Aiya. While Dr. Sunita Umraskar, Dr. Vinay Madgaokar, Mr. Chinmay Ghaisas & Mr. Jayash Goankar were Co – coordinators for the same activity. Mrs. Mitasha Aigal, Headmistress at V.D. & S.V.Wagle High School, Mangeshi – Ponda, Goa; has coordinated activity as Institutional Convener from Collaborative institutions side. |  |
|--------------------------------------------------------|------------------------------------------------------------------------------------------------------------------------------------------------------------------------------------------------------------------------------------------------------------------------------------------------------------------------------------------------------------------------------------------------------------------------------------------------------------------------------------------------------------------------------------------------------------------------|--|
| 12. Benefit/Key outcomes of the Program/activity/event | <ol> <li>Teachers, Students &amp; People got aware about the Traffic rules.</li> <li>Effects &amp; Problems faced by people due to disobedience of Traffic Rules were showcased to make everyone aware.</li> <li>Students &amp; Citizens got realization about responsibility &amp; behaviors on roads.</li> <li>Road Safety as a culture was promoted amongst youth.</li> <li>It was noticed that students participated in street play were very much disciplined on roads during the practices sessions</li> </ol>                                                   |  |
| 13. Enclosures with report                             | <ol> <li>Brochure.</li> <li>Request for collaboration</li> <li>Acceptance of collaboration</li> <li>Attendance of<br/>students/faculty/external participants.</li> <li>Geo-tag photos.</li> <li>Photos.</li> <li>News in Local Newspapers.</li> </ol>                                                                                                                                                                                                                                                                                                                  |  |