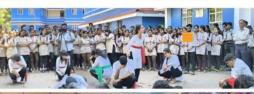

The show has started at 10.10 AM on the School ground. The amphitheater kind of environment was witnessed by the receivers; as all school students around 800 students were receiving the street play and positive message conveyed from the same.

Show started with the welcome address by Dr. Hemant Aiya. **Mrs. Mitasha Aigal,** Headmistress at V.D. & S.V.Wagle High School, Mangeshi – Ponda. Expressed her gratitude towards the imitative.

The street Play was well received and appreciated by the viewers; titled as "वाहतुक सुरक्षा संस्कृती" which was written, directed & Coordinated by Asst. Prof. Dr. Hemant Aiya. The necessity of using helmet. Use of Seatbelts in car, Speed limits, obedience of traffic rules and other very essential aspects related to road safety culture was communicated in a artistic manner from the