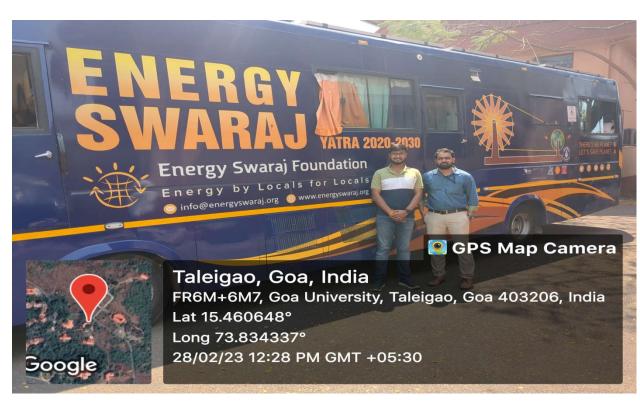

| Benefit/Key outcome of the event | The programme also hosted the Solar Ambassador Bus, by Chetan Singh Solanki. There was a tour of the living space of the bus which informed the visitors of the various ways to reduce the carbor footprint by using solar power. Many students and faculties visited the event during the entire day.                                                                                                                                                                     |  |  |
|----------------------------------|----------------------------------------------------------------------------------------------------------------------------------------------------------------------------------------------------------------------------------------------------------------------------------------------------------------------------------------------------------------------------------------------------------------------------------------------------------------------------|--|--|
|                                  | The event was able to communicate to the visitors the importance of the science day. National Science Day is celebrated annually on February 28 to commemorate the discovery of the 'Raman Effect' by Sir Chandrasekhara Venkata Raman, Indian physicist who was awarded the Nobel Prize in 1930. During the entire day, live and hands-on demonstrations were performed which is a step in promoting the scientific temper and curiosity in the minds of all the visitors |  |  |