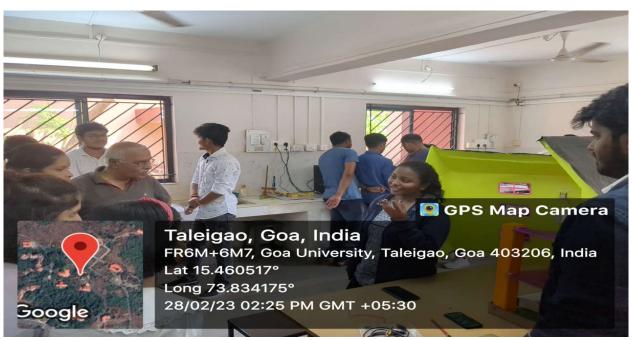

## Report on "Open day in commemoration of National Science Day

| Title of the Event                            | Open day in commemoration of National Science Day                                                                                                                                                                                                                                                                                                                                                                                                                                                                                                               |  |  |  |  |
|-----------------------------------------------|-----------------------------------------------------------------------------------------------------------------------------------------------------------------------------------------------------------------------------------------------------------------------------------------------------------------------------------------------------------------------------------------------------------------------------------------------------------------------------------------------------------------------------------------------------------------|--|--|--|--|
| Date and Time                                 | 28th February 2023, From 10:00 am to 5:00 pm                                                                                                                                                                                                                                                                                                                                                                                                                                                                                                                    |  |  |  |  |
| Mode                                          | Offline                                                                                                                                                                                                                                                                                                                                                                                                                                                                                                                                                         |  |  |  |  |
| School/Directorate                            | Electronics Programme, School of Physical and<br>Applied Sciences                                                                                                                                                                                                                                                                                                                                                                                                                                                                                               |  |  |  |  |
| Number of total<br>Participants               | 70                                                                                                                                                                                                                                                                                                                                                                                                                                                                                                                                                              |  |  |  |  |
| Number of Faculty attended                    | 4                                                                                                                                                                                                                                                                                                                                                                                                                                                                                                                                                               |  |  |  |  |
| Number of Student<br>attended                 | 61                                                                                                                                                                                                                                                                                                                                                                                                                                                                                                                                                              |  |  |  |  |
| No. of external participants                  | 65                                                                                                                                                                                                                                                                                                                                                                                                                                                                                                                                                              |  |  |  |  |
| The objective and description of the activity | In commemoration of National Science Day, the Electronics Programme, School of Physical and Applied Sciences invited students and faculties for an open day from 10:00 am to 5:00 pm on 28th February 2023. The participants were able to have hands-on experience with the various instruments available at the Electronics Programme, SPAS. In addition, there was live demonstration of the following working projects:  Home Automation Water level monitoring Laser Harp Musical Instrument Line follower robot Robo-Swan Energy Management App Tesla Coil |  |  |  |  |

Open Day At the University for General Public to Provide Hands-on-Experience of Scientific Instruments on 28-02-2023 as Part of Educational Extension Initiatives