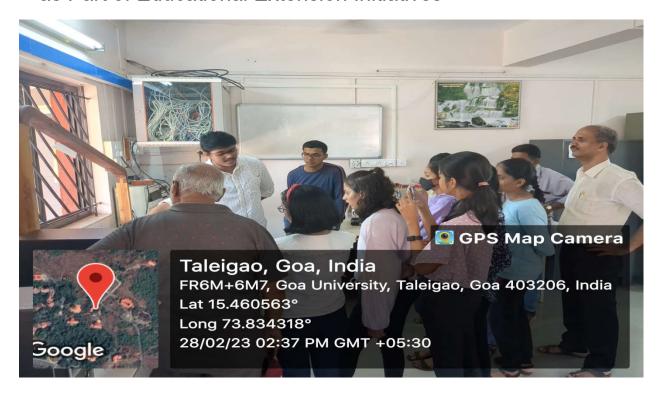

## Report on "Open day in commemoration of National Science Day

| Title of the Event                            | Open day in commemoration of National Science Day                                                                                                                                                                                                                                                                                                                                                                                                                                                                                                               |  |  |  |  |
|-----------------------------------------------|-----------------------------------------------------------------------------------------------------------------------------------------------------------------------------------------------------------------------------------------------------------------------------------------------------------------------------------------------------------------------------------------------------------------------------------------------------------------------------------------------------------------------------------------------------------------|--|--|--|--|
| Date and Time                                 | 28th February 2023, From 10:00 am to 5:00 pm                                                                                                                                                                                                                                                                                                                                                                                                                                                                                                                    |  |  |  |  |
| Mode                                          | Offline                                                                                                                                                                                                                                                                                                                                                                                                                                                                                                                                                         |  |  |  |  |
| School/Directorate                            | Electronics Programme, School of Physical and<br>Applied Sciences                                                                                                                                                                                                                                                                                                                                                                                                                                                                                               |  |  |  |  |
| Number of total<br>Participants               | 70                                                                                                                                                                                                                                                                                                                                                                                                                                                                                                                                                              |  |  |  |  |
| Number of Faculty attended                    | 4                                                                                                                                                                                                                                                                                                                                                                                                                                                                                                                                                               |  |  |  |  |
| Number of Student<br>attended                 | 61                                                                                                                                                                                                                                                                                                                                                                                                                                                                                                                                                              |  |  |  |  |
| No. of external participants                  | 65                                                                                                                                                                                                                                                                                                                                                                                                                                                                                                                                                              |  |  |  |  |
| The objective and description of the activity | In commemoration of National Science Day, the Electronics Programme, School of Physical and Applied Sciences invited students and faculties for an open day from 10:00 am to 5:00 pm on 28th February 2023. The participants were able to have hands-on experience with the various instruments available at the Electronics Programme, SPAS. In addition, there was live demonstration of the following working projects:  Home Automation Water level monitoring Laser Harp Musical Instrument Line follower robot Robo-Swan Energy Management App Tesla Coil |  |  |  |  |

Open Day At the University for General Public to Provide Hands-on-Experience of Scientific Instruments on 28-02-2023 as Part of Educational Extension Initiatives