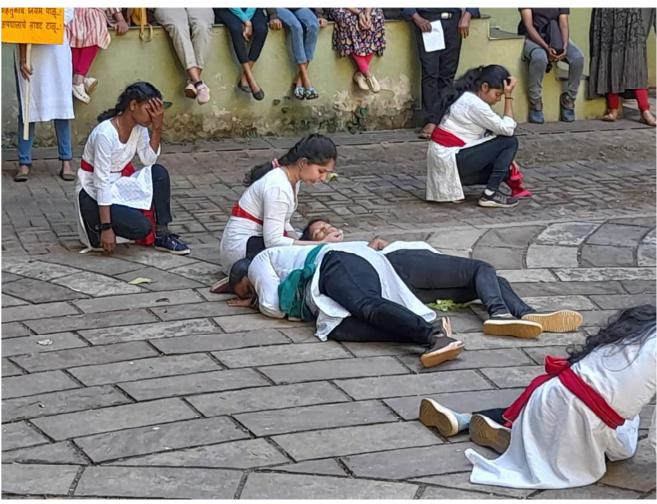

The show has started at 03.30 PM at Rajiv kala mandir, Ponda Around 50 students were receiving the street play and positive message conveyed from the same.

The street Play was well received and appreciated by the viewers; titled as "वाहत्क स्रक्षा संस्कृती" which was written, directed & Coordinated by Asst. Prof. Dr. Hemant Aiya. The necessity of using helmet. Use of Seatbelts in car, Speed limits, obedience of traffic rules and other very essential aspects related to road safety culture communicated in a artistic manner from the street play. Dean of the School Prof. Anuradha Wagle, Program director Mr. Vinayak Bapat have appreciated the initiative and the participant's students, teachers involved in the activity.

This activity was coordinated by Dr. Hemant

|                                                        | Aiya. While Dr. Sunita Umraskar, Dr. Vinay Madgaokar, Mr. Chinmay Ghaisas & Mr. Jayash Goankar were Co – coordinators for the same activity. Ms. Antara Bhide, Assistant professor at Kala Academy Goa's College of Theater ART's has coordinated activity as Institutional Convener from Collaborative institutions side.                                                                                                                                                                                           |
|--------------------------------------------------------|----------------------------------------------------------------------------------------------------------------------------------------------------------------------------------------------------------------------------------------------------------------------------------------------------------------------------------------------------------------------------------------------------------------------------------------------------------------------------------------------------------------------|
| 12. Benefit/Key outcomes of the Program/activity/event | <ol> <li>Teachers, Students &amp; People got aware about the Traffic rules.</li> <li>Effects &amp; Problems faced by people due to disobedience of Traffic Rules were showcased to make everyone aware.</li> <li>Students &amp; Citizens got realization about responsibility &amp; behaviors on roads.</li> <li>Road Safety as a culture was promoted amongst youth.</li> <li>It was noticed that students participated in street play were very much disciplined on roads during the practices sessions</li> </ol> |
| 13. Enclosures with report                             | <ol> <li>Brochure.</li> <li>Request for collaboration</li> <li>Acceptance of collaboration</li> <li>Attendance of<br/>students/faculty/external participants.</li> <li>Geo-tag photos.</li> <li>Photos.</li> <li>News in Local Newspapers.</li> </ol>                                                                                                                                                                                                                                                                |