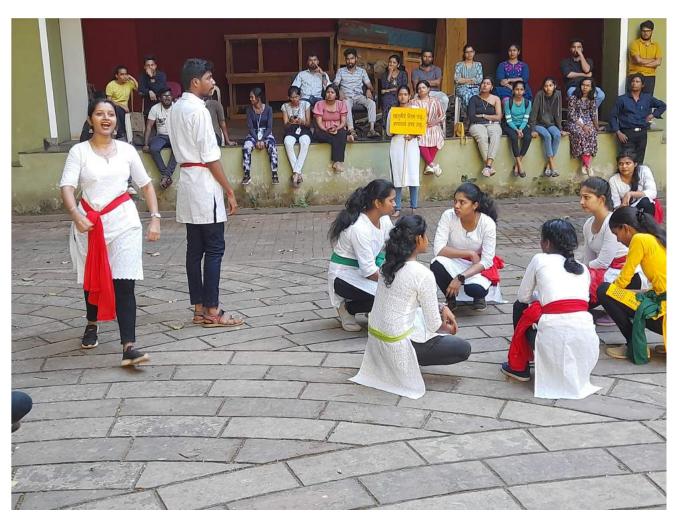

The show has started at 03.30 PM at Rajiv kala mandir, Ponda Around 50 students were receiving the street play and positive message conveyed from the same.

The street Play was well received and appreciated by the viewers; titled as "वाहत्क स्रक्षा संस्कृती" which was written, directed & Coordinated by Asst. Prof. Dr. Hemant Aiya. The necessity of using helmet. Use of Seatbelts in car, Speed limits, obedience of traffic rules and other very essential aspects related to road safety culture communicated in a artistic manner from the street play. Dean of the School Prof. Anuradha Wagle, Program director Mr. Vinayak Bapat have appreciated the initiative and the participant's students, teachers involved in the activity.

This activity was coordinated by Dr. Hemant

|                                                        | Aiya. While Dr. Sunita Umraskar, Dr. Vinay Madgaokar, Mr. Chinmay Ghaisas & Mr. Jayash Goankar were Co – coordinators for the same activity. Ms. Antara Bhide, Assistant professor at Kala Academy Goa's College of Theater ART's has coordinated activity as Institutional Convener from Collaborative institutions side.                                                                                                                                                                                           |
|--------------------------------------------------------|----------------------------------------------------------------------------------------------------------------------------------------------------------------------------------------------------------------------------------------------------------------------------------------------------------------------------------------------------------------------------------------------------------------------------------------------------------------------------------------------------------------------|
| 12. Benefit/Key outcomes of the Program/activity/event | <ol> <li>Teachers, Students &amp; People got aware about the Traffic rules.</li> <li>Effects &amp; Problems faced by people due to disobedience of Traffic Rules were showcased to make everyone aware.</li> <li>Students &amp; Citizens got realization about responsibility &amp; behaviors on roads.</li> <li>Road Safety as a culture was promoted amongst youth.</li> <li>It was noticed that students participated in street play were very much disciplined on roads during the practices sessions</li> </ol> |
| 13. Enclosures with report                             | <ol> <li>Brochure.</li> <li>Request for collaboration</li> <li>Acceptance of collaboration</li> <li>Attendance of<br/>students/faculty/external participants.</li> <li>Geo-tag photos.</li> <li>Photos.</li> <li>News in Local Newspapers.</li> </ol>                                                                                                                                                                                                                                                                |