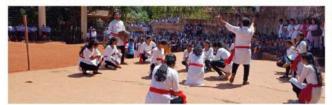

The show has started at 03.30 PM at Rajiv kala mandir, Ponda Around 50 students were receiving the street play and positive message conveyed from the same.

The street Play was well received and appreciated by the viewers; titled as "वाहत्क स्रक्षा संस्कृती" which was written, directed & Coordinated by Asst. Prof. Dr. Hemant Aiya. The necessity of using helmet. Use of Seatbelts in car, Speed limits, obedience of traffic rules and other very essential aspects related to road safety culture communicated in a artistic manner from the street play. Dean of the School Prof. Anuradha Wagle, Program director Mr. Vinayak Bapat have appreciated the initiative and the participant's students, teachers involved in the activity.

## गोवा विद्यापीठातर्फे रस्तासुरक्षावर पथनाट्य सादरीकरण

र स्ते अपघातांची संख्या वाढत चाललेली आहे. हा अत्यंत गंभीर विषय होया अनेक वेळा रस्ते अपधात अटळ असतात. परंतु त्याबाबत जागरुकता बाळगत्यास अपधातांची संख्या झपाट्याने कमी होक शकते. ह्याच विषयावर जागृती करण्याच्या हेतूने गोवा विद्यापीठ, शणै गोंयबाब भाषा आणि साहित्य महाशाळा मराठी अध्ययनशाखेच्या विद्यार्थी गटाने फोंडा तालक्यातील पाच शैक्षणिक संस्थांच्या सहकर्याने त्या त्या शैक्षणिक संस्थांच्या आवारात 'वाहतुक सुरक्षा संस्कृती' या विषयावर पथनाट्य सादर केले. ह्या विस्तार कार्यक्रमाअंतर्गत गोवा विद्यापीठाच्या संयुक्त विद्यमाने वी. डी. अँड एस. वी. वागळे हायस्कूल मंगेशी, पी. इ. एस आर एस एन कला आणि विज्ञान महाविद्यालय फर्मागुडी, जीव्हीएमएस,डॉ. दादा वैद्य शैक्षणिक महाविद्यालय फर्मागुडी, लोकमान्य टिळक विद्यालय कवळे आणि गोवा कला अकादमी थिएटर आर्ट्स

महाविद्यालय अशा एकूण पाच शैक्षणिक संस्थांमध्ये पथनाट्य सादर झाले. पी. ई एस महाविद्यालय फर्मागुडीच्या आवारात ''वाहने हाकणारा... भरधाव पळणारा घरा सुखरूप पोहचू दे'' असं म्हणत पथनाट्य पथकाने जनहितासाठी ही रस्ता सुरक्षा संस्कृती कशी महत्त्वाची आहे हे पथनाट्य सादरीकरणातून सांगितले. ह्यावेळी पी ई एस महाविद्यायाचे प्राचार्य प्रो. डॉ. विकास पिसुर्लेकर, उपप्राचार्य प्रा. डॉ. सतीश केळूरकर, महाविद्यालयाचे संस्थात्मक संयोजक प्रा. अनुल पोळे व इतर शिक्षक विद्यार्थिवर्गासह उपस्थित होते.