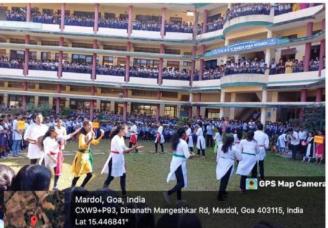

The show has started at 03.30 PM at Rajiv kala mandir, Ponda Around 50 students were receiving the street play and positive message conveyed from the same.

The street Play was well received and appreciated by the viewers; titled as "वाहत्क स्रक्षा संस्कृती" which was written, directed & Coordinated by Asst. Prof. Dr. Hemant Aiya. The necessity of using helmet. Use of Seatbelts in car, Speed limits, obedience of traffic rules and other very essential aspects related to road safety culture communicated in a artistic manner from the street play. Dean of the School Prof. Anuradha Wagle, Program director Mr. Vinayak Bapat have appreciated the initiative and the participant's students, teachers involved in the activity.

## गोवा विद्यापीठातर्फे रस्तासुरक्षावर पथनाट्य सादरीकरण

र स्ते अपघातांची संख्या वाढत चाललेली आहे. हा अत्यंत गंभीर विषय होया अनेक वेळा रस्ते अपधात अटळ असतात. परंतु त्याबाबत जागरुकता बाळगत्यास अपधातांची संख्या झपाट्याने कमी होक शकते. ह्याच विषयावर जागृती करण्याच्या हेतूने गोवा विद्यापीठ, शणै गोंयबाब भाषा आणि साहित्य महाशाळा मराठी अध्ययनशाखेच्या विद्यार्थी गटाने फोंडा तालक्यातील पाच शैक्षणिक संस्थांच्या सहकर्याने त्या त्या शैक्षणिक संस्थांच्या आवारात 'वाहतुक सुरक्षा संस्कृती' या विषयावर पथनाट्य सादर केले. ह्या विस्तार कार्यक्रमाअंतर्गत गोवा विद्यापीठाच्या संयुक्त विद्यमाने वी. डी. अँड एस. वी. वागळे हायस्कूल मंगेशी, पी. इ. एस आर एस एन कला आणि विज्ञान महाविद्यालय फर्मागुडी, जीव्हीएमएस,डॉ. दादा वैद्य शैक्षणिक महाविद्यालय फर्मागुडी, लोकमान्य टिळक विद्यालय कवळे आणि गोवा कला अकादमी थिएटर आर्ट्स

महाविद्यालय अशा एकूण पाच शैक्षणिक संस्थांमध्ये पथनाट्य सादर झाले. पी. ई एस महाविद्यालय फर्मागुडीच्या आवारात ''वाहने हाकणारा... भरधाव पळणारा घरा सुखरूप पोहचू दे'' असं म्हणत पथनाट्य पथकाने जनहितासाठी ही रस्ता सुरक्षा संस्कृती कशी महत्त्वाची आहे हे पथनाट्य सादरीकरणातून सांगितले. ह्यावेळी पी ई एस महाविद्यायाचे प्राचार्य प्रो. डॉ. विकास पिसुर्लेकर, उपप्राचार्य प्रा. डॉ. सतीश केळूरकर, महाविद्यालयाचे संस्थात्मक संयोजक प्रा. अनुल पोळे व इतर शिक्षक विद्यार्थिवर्गासह उपस्थित होते.