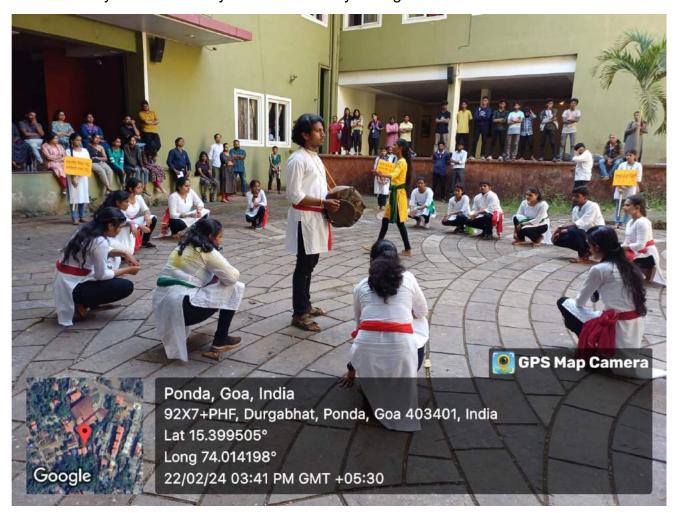

The show has started at 03.30 PM at Rajiv kala mandir, Ponda Around 50 students were receiving the street play and positive message conveyed from the same.

The street Play was well received and appreciated by the viewers; titled as "वाहत्क स्रक्षा संस्कृती" which was written, directed & Coordinated by Asst. Prof. Dr. Hemant Aiya. The necessity of using helmet. Use of Seatbelts in car, Speed limits, obedience of traffic rules and other very essential aspects related to road safety culture communicated in a artistic manner from the street play. Dean of the School Prof. Anuradha Wagle, Program director Mr. Vinayak Bapat have appreciated the initiative and the participant's students, teachers involved in the activity.

This activity was coordinated by Dr. Hemant

|                                                        | Aiya. While Dr. Sunita Umraskar, Dr. Vinay Madgaokar, Mr. Chinmay Ghaisas & Mr. Jayash Goankar were Co – coordinators for the same activity. Ms. Antara Bhide, Assistant professor at Kala Academy Goa's College of Theater ART's has coordinated activity as Institutional Convener from Collaborative institutions side.                                                                                                                                                                                           |
|--------------------------------------------------------|----------------------------------------------------------------------------------------------------------------------------------------------------------------------------------------------------------------------------------------------------------------------------------------------------------------------------------------------------------------------------------------------------------------------------------------------------------------------------------------------------------------------|
| 12. Benefit/Key outcomes of the Program/activity/event | <ol> <li>Teachers, Students &amp; People got aware about the Traffic rules.</li> <li>Effects &amp; Problems faced by people due to disobedience of Traffic Rules were showcased to make everyone aware.</li> <li>Students &amp; Citizens got realization about responsibility &amp; behaviors on roads.</li> <li>Road Safety as a culture was promoted amongst youth.</li> <li>It was noticed that students participated in street play were very much disciplined on roads during the practices sessions</li> </ol> |
| 13. Enclosures with report                             | <ol> <li>Brochure.</li> <li>Request for collaboration</li> <li>Acceptance of collaboration</li> <li>Attendance of<br/>students/faculty/external participants.</li> <li>Geo-tag photos.</li> <li>Photos.</li> <li>News in Local Newspapers.</li> </ol>                                                                                                                                                                                                                                                                |