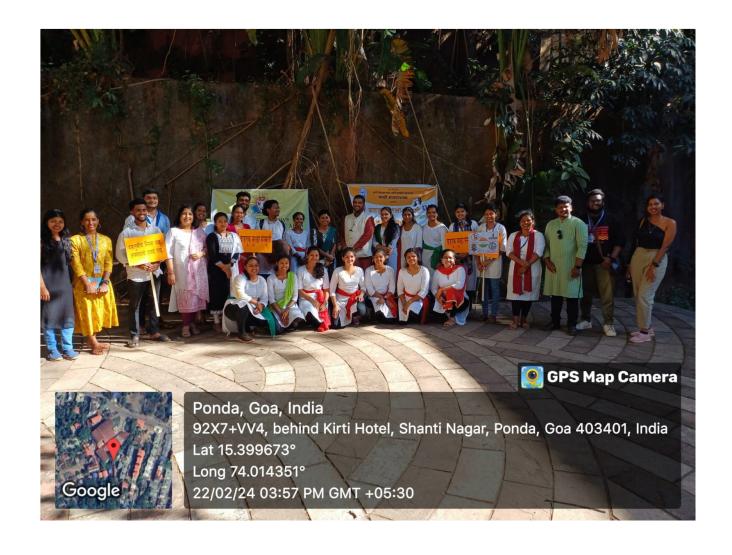

The show has started at 03.30 PM at Rajiv kala mandir, Ponda Around 50 students were receiving the street play and positive message conveyed from the same.

The street Play was well received and appreciated by the viewers; titled as "वाहत्क स्रक्षा संस्कृती" which was written, directed & Coordinated by Asst. Prof. Dr. Hemant Aiya. The necessity of using helmet. Use of Seatbelts in car, Speed limits, obedience of traffic rules and other very essential aspects related to road safety culture communicated in a artistic manner from the street play. Dean of the School Prof. Anuradha Wagle, Program director Mr. Vinayak Bapat have appreciated the initiative and the participant's students, teachers involved in the activity.

This activity was coordinated by Dr. Hemant

|                                                        | Aiya. While Dr. Sunita Umraskar, Dr. Vinay Madgaokar, Mr. Chinmay Ghaisas & Mr. Jayash Goankar were Co – coordinators for the same activity. Ms. Antara Bhide, Assistant professor at Kala Academy Goa's College of Theater ART's has coordinated activity as Institutional Convener from Collaborative institutions side.                                                                                                                                                                                           |
|--------------------------------------------------------|----------------------------------------------------------------------------------------------------------------------------------------------------------------------------------------------------------------------------------------------------------------------------------------------------------------------------------------------------------------------------------------------------------------------------------------------------------------------------------------------------------------------|
| 12. Benefit/Key outcomes of the Program/activity/event | <ol> <li>Teachers, Students &amp; People got aware about the Traffic rules.</li> <li>Effects &amp; Problems faced by people due to disobedience of Traffic Rules were showcased to make everyone aware.</li> <li>Students &amp; Citizens got realization about responsibility &amp; behaviors on roads.</li> <li>Road Safety as a culture was promoted amongst youth.</li> <li>It was noticed that students participated in street play were very much disciplined on roads during the practices sessions</li> </ol> |
| 13. Enclosures with report                             | <ol> <li>Brochure.</li> <li>Request for collaboration</li> <li>Acceptance of collaboration</li> <li>Attendance of<br/>students/faculty/external participants.</li> <li>Geo-tag photos.</li> <li>Photos.</li> <li>News in Local Newspapers.</li> </ol>                                                                                                                                                                                                                                                                |