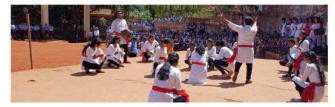

The show has started at 03.30 PM at Rajiv kala mandir, Ponda Around 50 students were receiving the street play and positive message conveyed from the same.

The street Play was well received and appreciated by the viewers; titled as "वाहत्क स्रक्षा संस्कृती" which was written, directed & Coordinated by Asst. Prof. Dr. Hemant Aiya. The necessity of using helmet. Use of Seatbelts in car, Speed limits, obedience of traffic rules and other very essential aspects related to road safety culture communicated in a artistic manner from the street play. Dean of the School Prof. Anuradha Wagle, Program director Mr. Vinayak Bapat have appreciated the initiative and the participant's students, teachers involved in the activity.

## Road Safety Culture

**KALA ACADEMY GOA'S COLLEGE OF THEATER ART'S** 

STREETPLAY

Our roads have been flooded with the accidents in recent times. Many a times Road accidents are unavoidable. But awareness about the same can reduce the number of Accidents drastically. We, Marathi Discipline - SGSLL will be performing the street play as Outreach programme & Collaborative activity of university in 5 educational institution's on above date. Kindly join us for the same.