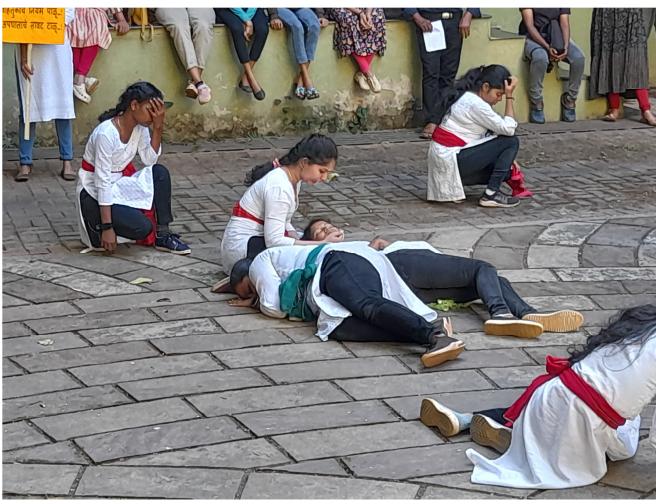

The show has started at 03.30 PM at Rajiv kala mandir, Ponda Around 50 students were receiving the street play and positive message conveyed from the same.

The street Play was well received and appreciated by the viewers; titled as "वाहत्क स्रक्षा संस्कृती" which was written, directed & Coordinated by Asst. Prof. Dr. Hemant Aiya. The necessity of using helmet. Use of Seatbelts in car, Speed limits, obedience of traffic rules and other very essential aspects related to road safety culture communicated in a artistic manner from the street play. Dean of the School Prof. Anuradha Wagle, Program director Mr. Vinayak Bapat have appreciated the initiative and the participant's students, teachers involved in the activity.