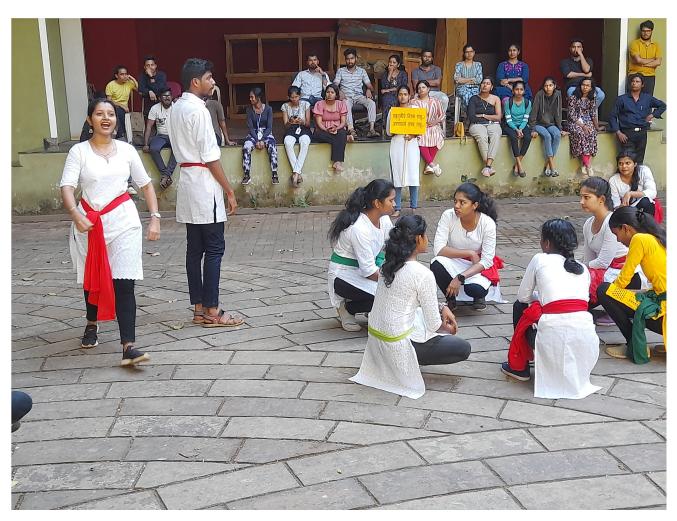

The show has started at 03.30 PM at Rajiv kala mandir, Ponda Around 50 students were receiving the street play and positive message conveyed from the same.

The street Play was well received and appreciated by the viewers; titled as "वाहत्क स्रक्षा संस्कृती" which was written, directed & Coordinated by Asst. Prof. Dr. Hemant Aiya. The necessity of using helmet. Use of Seatbelts in car, Speed limits, obedience of traffic rules and other very essential aspects related to road safety culture communicated in a artistic manner from the street play. Dean of the School Prof. Anuradha Wagle, Program director Mr. Vinayak Bapat have appreciated the initiative and the participant's students, teachers involved in the activity.