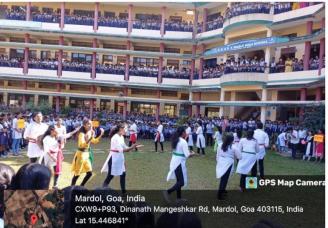

## गोवा विद्यापीठातर्फे रस्तासुरक्षावर पथनाट्य सादरीकरण

र स्ते अपघातांची संख्या वाढत चाललेली आहे. हा अत्यंत गंभीर विषय होया अनेक वेळा रस्ते अपधात अटळ असतात. परंतु त्याबाबत जागरुकता बाळगत्यास अपघातांची संख्या झपाट्याने कमी होक शकते. ह्याच विषयावर जागती करण्याच्या हेतूने गोवा विद्यापीठ, शणै गोंयबाब भाषा आणि साहित्य महाशाळा मराठी अध्ययनशाखेच्या विद्यार्थी गटाने फोंडा तालक्यातील पाच शैक्षणिक संस्थांच्या सहकर्याने त्या त्या शैक्षणिक संस्थांच्या आवारात 'वाहतुक सुरक्षा संस्कृती' या विषयावर पथनाट्य सादर केले. ह्या विस्तार कार्यक्रमाअंतर्गत गोवा विद्यापीठाच्या संयुक्त विद्यमाने वी. डी. अँड एस. वी. वागळे हायस्कूल मंगेशी, पी. इ. एस आर एस एन कला आणि विज्ञान महाविद्यालय फर्मागुडी, जीव्हीएमएस,डॉ. दादा वैद्य शैक्षणिक महाविद्यालय फर्मागुडी, लोकमान्य टिळक विद्यालय कवळे आणि गोवा कला अकादमी थिएटर आर्ट्स

महाविद्यालय अशा एकूण पाच शैक्षणिक संस्थांमध्ये पथनाट्य सादर झाले. पी. ई एस महाविद्यालय फर्मागुडीच्या आवारात ''वाहने हाकणारा... भरधाव पळणारा घरा सुखरूप पोहचू दे'' असं म्हणत पथनाट्य पथकाने जनहितासाठी ही रस्ता सुरक्षा संस्कृती कशी महत्त्वाची आहे हे पथनाट्य सादरीकरणातून सांगितले. ह्यावेळी पी ई एस महाविद्यायाचे प्राचार्य प्रो. डॉ. विकास पिसुर्लेक्र, उपप्राचार्य प्रा. डॉ. सतीश केळूरकर, महाविद्यालयाचे संस्थात्मक संयोजक प्रा. अनुल पोळे व इतर शिक्षक विद्यार्थिवर्गासह उपस्थित होते.