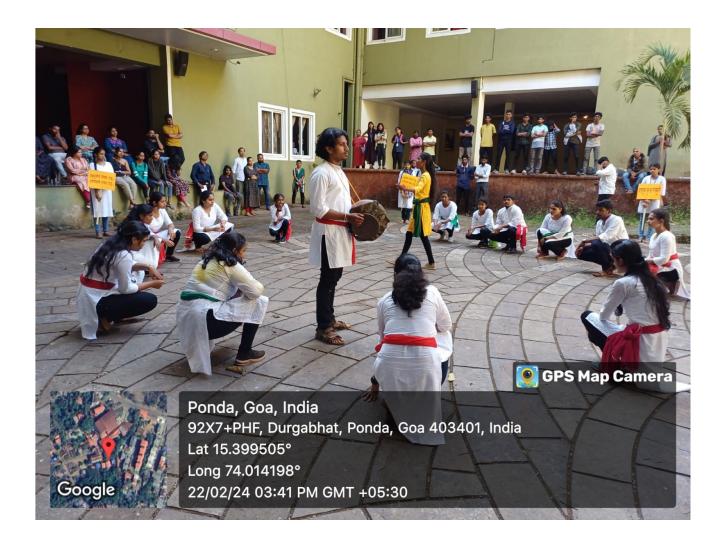

The show has started at 03.30 PM at Rajiv kala mandir, Ponda Around 50 students were receiving the street play and positive message conveyed from the same.

The street Play was well received and appreciated by the viewers; titled as "वाहत्क स्रक्षा संस्कृती" which was written, directed & Coordinated by Asst. Prof. Dr. Hemant Aiya. The necessity of using helmet. Use of Seatbelts in car, Speed limits, obedience of traffic rules and other very essential aspects related to road safety culture communicated in a artistic manner from the street play. Dean of the School Prof. Anuradha Wagle, Program director Mr. Vinayak Bapat have appreciated the initiative and the participant's students, teachers involved in the activity.

## Road Safety Culture

**KALA ACADEMY GOA'S COLLEGE OF THEATER ART'S** 

STREETPLAY

Our roads have been flooded with the accidents in recent times. Many a times Road accidents are unavoidable. But awareness about the same can reduce the number of Accidents drastically. We, Marathi Discipline - SGSLL will be performing the street play as Outreach programme & Collaborative activity of university in 5 educational institution's on above date. Kindly join us for the same.