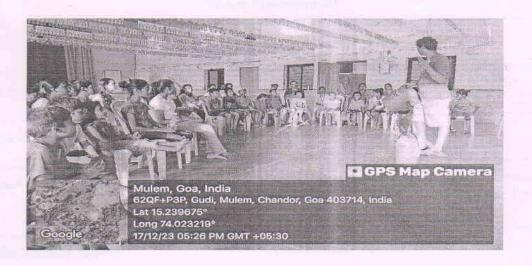

## "Waste Management"

| Title of the Event            | Waste Management                                                                                                                                                                                                                                                                                                                                                                                                                                                                                                                                                                                                                                                                                                                                  |  |  |  |
|-------------------------------|---------------------------------------------------------------------------------------------------------------------------------------------------------------------------------------------------------------------------------------------------------------------------------------------------------------------------------------------------------------------------------------------------------------------------------------------------------------------------------------------------------------------------------------------------------------------------------------------------------------------------------------------------------------------------------------------------------------------------------------------------|--|--|--|
| Date and Time                 | 17 <sup>th</sup> December 2023- 5.00 pm to 6:00 pm  Physical                                                                                                                                                                                                                                                                                                                                                                                                                                                                                                                                                                                                                                                                                      |  |  |  |
| Mode of conduct               |                                                                                                                                                                                                                                                                                                                                                                                                                                                                                                                                                                                                                                                                                                                                                   |  |  |  |
| School/ Directorate/ Section  | Social Work Programme, Manohar Parrikar<br>School of Law, Governance and Public Policy,<br>Goa University                                                                                                                                                                                                                                                                                                                                                                                                                                                                                                                                                                                                                                         |  |  |  |
| Collaborating Agency          | Unnat Bharat Abhiyan                                                                                                                                                                                                                                                                                                                                                                                                                                                                                                                                                                                                                                                                                                                              |  |  |  |
| Detail of the Resource Person | Clinton Vaz is a young Civil Engineer who is founder of vRecycle. He worked in Panjir Municipal Council, later worked as a consultar for residents to set up waste management facilities within their compound. Over the years, he realise consultation –advice does not always work an started working on the field. With that he started vRecycle's waste management services. vRecycle provides waste collection services to more that 10,000 and other units scattered across man village Panchayats and Municipal Councils if Goa. They support residents to manage organisms waste on-site and collect dry waste segregated if as many as four or more categories- glass, pape PET bottles and metals. Sanitary waste collected separately. |  |  |  |
| Number of Faculty attended    | 1 issued to the last the second                                                                                                                                                                                                                                                                                                                                                                                                                                                                                                                                                                                                                                                                                                                   |  |  |  |
| Number of Student attended    | 18                                                                                                                                                                                                                                                                                                                                                                                                                                                                                                                                                                                                                                                                                                                                                |  |  |  |
| No. of external participants  | 25                                                                                                                                                                                                                                                                                                                                                                                                                                                                                                                                                                                                                                                                                                                                                |  |  |  |
| The objective                 | The objective of the event was  1) To prepare a community to effectively manage waste, debris and materials generated in their homes.  2) To achieve a sustainable environment for all.                                                                                                                                                                                                                                                                                                                                                                                                                                                                                                                                                           |  |  |  |

| Description of the activity      | In the session, Mr. Clinton Vaz gave various examples of waste segregation and gave an explanation on what all things come in dry and wet waste.  Mr. Clinton demonstrated the waste segregation by showing two different colours of dustbin that is green and blue. He also emphasized on the waste collection days by village Panchayat of Gudi- Paroda and urged the audience to hand over the segregated waste to them.  In the end he showed some materials which were made up of dry waste in his company, signifying the need to recycle non-biodegradable element which is otherwise burnt. |  |  |
|----------------------------------|-----------------------------------------------------------------------------------------------------------------------------------------------------------------------------------------------------------------------------------------------------------------------------------------------------------------------------------------------------------------------------------------------------------------------------------------------------------------------------------------------------------------------------------------------------------------------------------------------------|--|--|
| Benefit/Key outcome of the event | The audience through the hands on waste management workshop were able to identify and categorize waste into wet waste and dry waste. They learnt how plastic can be recycled which is normally burnt or thrown outside. The workshop was also important as it was focused on the need to contributing towards a clean, healthy and safe environment.                                                                                                                                                                                                                                                |  |  |
| Enclosure                        | Poster, Attendance, Geotagged photographs                                                                                                                                                                                                                                                                                                                                                                                                                                                                                                                                                           |  |  |