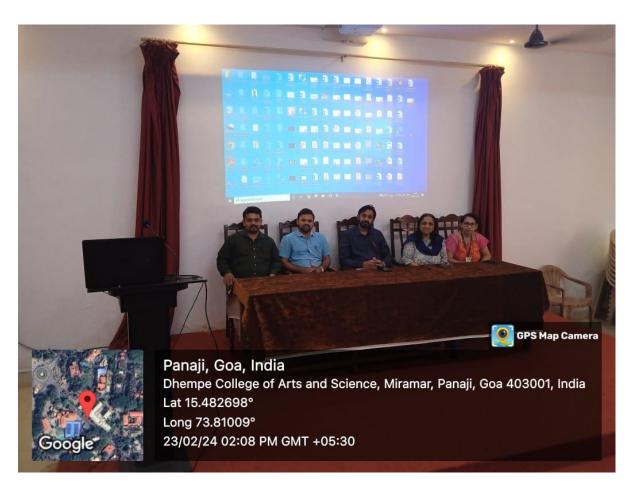

### REPORT ON ACTIVITY

(Seminar / Webinar / Expert talk / **Workshop** / Visit to Incubators on the themes pertaining to Innovation/Entrepreneurship/Intellectual property)

|                                                         | Workshop on "Mushroom Cultivation & Waste                                                                                                                                                                                                                                                                                                                                                                                                                                            |  |  |
|---------------------------------------------------------|--------------------------------------------------------------------------------------------------------------------------------------------------------------------------------------------------------------------------------------------------------------------------------------------------------------------------------------------------------------------------------------------------------------------------------------------------------------------------------------|--|--|
| Title of the event                                      | Management Techniques" (Outreach Activity)                                                                                                                                                                                                                                                                                                                                                                                                                                           |  |  |
| Date and time                                           | 25/02/2024 at 2.00 pm                                                                                                                                                                                                                                                                                                                                                                                                                                                                |  |  |
| Mode                                                    | Offline                                                                                                                                                                                                                                                                                                                                                                                                                                                                              |  |  |
| Department/School/Directorate/<br>Section               | D-UBA                                                                                                                                                                                                                                                                                                                                                                                                                                                                                |  |  |
| Participants (Total)                                    | 44                                                                                                                                                                                                                                                                                                                                                                                                                                                                                   |  |  |
| Participants (Goa University)                           |                                                                                                                                                                                                                                                                                                                                                                                                                                                                                      |  |  |
| Participants (External)                                 | Faculty:12, Students:25, Others:07                                                                                                                                                                                                                                                                                                                                                                                                                                                   |  |  |
|                                                         | 1. Dr. Milind Naik, Asst. Prof., SBSB                                                                                                                                                                                                                                                                                                                                                                                                                                                |  |  |
| Resource Person/s                                       | 2. Dr. Meghanath Prabhu, Asst. Prof., SBSB                                                                                                                                                                                                                                                                                                                                                                                                                                           |  |  |
|                                                         | 3. Dr. Diptesh Naik, Asst. Prof., SCS                                                                                                                                                                                                                                                                                                                                                                                                                                                |  |  |
| Faculty attended                                        | Yes                                                                                                                                                                                                                                                                                                                                                                                                                                                                                  |  |  |
| Students attended                                       | Yes                                                                                                                                                                                                                                                                                                                                                                                                                                                                                  |  |  |
| The objectives / description of the activity (50 words) | This workshop was conducted to create awareness and encourage the student community of nearby college (DCTs Dhempe college, Miramar) towards skill development and entrepreneurship opportunities in Mushroom cultivation sector. Many students, faculties and other staff members have participated in this program.  In addition, the workshop aim was to create awareness about waste management and their techniques. A small step towards Atmanirbhar Goa & Atmanirbhar Bharat! |  |  |
| Copy of Flyer of the event uploaded                     | Yes                                                                                                                                                                                                                                                                                                                                                                                                                                                                                  |  |  |
| on the Goa University Website                           | https://www.upingo.go.in/walaada/aarafa day/202                                                                                                                                                                                                                                                                                                                                                                                                                                      |  |  |
| URL of the event                                        | https://www.unigoa.ac.in/uploads/confg_docs/202<br>40223.041717~MCworkshop_Dhempe2024.pdf                                                                                                                                                                                                                                                                                                                                                                                            |  |  |
| Social Media posts and links:                           |                                                                                                                                                                                                                                                                                                                                                                                                                                                                                      |  |  |
| Instagram post                                          | Yes                                                                                                                                                                                                                                                                                                                                                                                                                                                                                  |  |  |