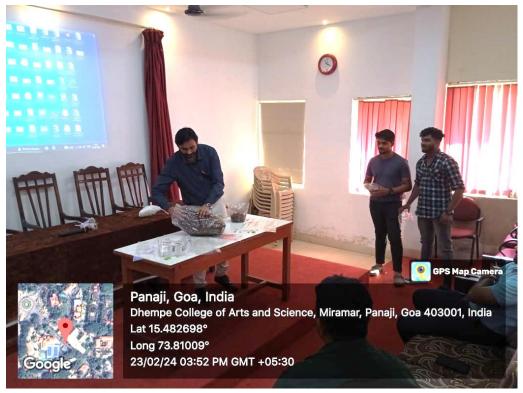

| Instagram link                                                            | https://www.instagram.com/p/C3pzFwnI50T/?igsh=Y2tieWhjcTllZ29q                                                                                                                                                                                                                                                                                                                                                                                                                                                                                                                                                                                                                                                                                                                                                                           |  |  |
|---------------------------------------------------------------------------|------------------------------------------------------------------------------------------------------------------------------------------------------------------------------------------------------------------------------------------------------------------------------------------------------------------------------------------------------------------------------------------------------------------------------------------------------------------------------------------------------------------------------------------------------------------------------------------------------------------------------------------------------------------------------------------------------------------------------------------------------------------------------------------------------------------------------------------|--|--|
| Facebook post                                                             | Yes                                                                                                                                                                                                                                                                                                                                                                                                                                                                                                                                                                                                                                                                                                                                                                                                                                      |  |  |
| Facebook link                                                             |                                                                                                                                                                                                                                                                                                                                                                                                                                                                                                                                                                                                                                                                                                                                                                                                                                          |  |  |
| Youtube post                                                              |                                                                                                                                                                                                                                                                                                                                                                                                                                                                                                                                                                                                                                                                                                                                                                                                                                          |  |  |
| Youtube link                                                              |                                                                                                                                                                                                                                                                                                                                                                                                                                                                                                                                                                                                                                                                                                                                                                                                                                          |  |  |
| Photos (5)                                                                | Submit photos separately                                                                                                                                                                                                                                                                                                                                                                                                                                                                                                                                                                                                                                                                                                                                                                                                                 |  |  |
| Feedback                                                                  |                                                                                                                                                                                                                                                                                                                                                                                                                                                                                                                                                                                                                                                                                                                                                                                                                                          |  |  |
| Benefit/Key outcome of the event in<br>terms of learning/skills/knowledge | The workshop began with welcome note from the college coordinator Dr. Bhanudas Naik. The workshop started with an informative talk on "Waste management" by Dr. Meghanath Prabhu followed by the lecture on "Mushroom Cultivation" by Dr. Milind Naik. He emphasised on spawn inoculation and substrate sterilisation process. Both lectures were beneficial to the attendees. The participants were shown how to fill bags with substrate and spawns. Dr. Diptesh Naik, demonstrated how to inoculate spawn with the help of 2 participants. Dr. Diptesh Naik emphasised on how to grow mushrooms and choice of substrates for mushroom cultivation. Students gained confidence from the workshop and were able to choose mushroom cultivation as their side gig. The participants received practical instruction in growing mushrooms. |  |  |