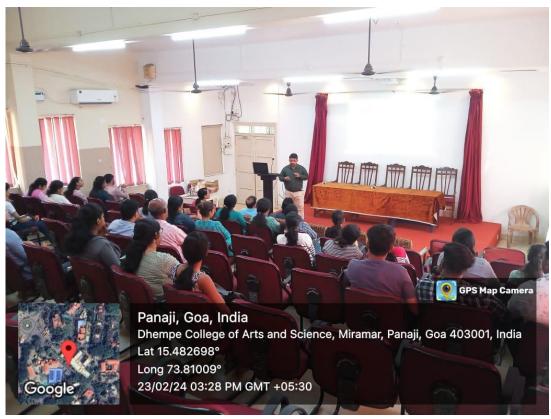

| Instagram link                                                            | https://www.instagram.com/p/C3pzFwnI50T/?igsh=Y2tieWhjcTllZ29q                                                                                                                                                                                                                                                                                                                                                                                                                                                                                                                                                                                                                                                                                                                                                                           |  |  |
|---------------------------------------------------------------------------|------------------------------------------------------------------------------------------------------------------------------------------------------------------------------------------------------------------------------------------------------------------------------------------------------------------------------------------------------------------------------------------------------------------------------------------------------------------------------------------------------------------------------------------------------------------------------------------------------------------------------------------------------------------------------------------------------------------------------------------------------------------------------------------------------------------------------------------|--|--|
| Facebook post                                                             | Yes                                                                                                                                                                                                                                                                                                                                                                                                                                                                                                                                                                                                                                                                                                                                                                                                                                      |  |  |
| Facebook link                                                             |                                                                                                                                                                                                                                                                                                                                                                                                                                                                                                                                                                                                                                                                                                                                                                                                                                          |  |  |
| Youtube post                                                              |                                                                                                                                                                                                                                                                                                                                                                                                                                                                                                                                                                                                                                                                                                                                                                                                                                          |  |  |
| Youtube link                                                              |                                                                                                                                                                                                                                                                                                                                                                                                                                                                                                                                                                                                                                                                                                                                                                                                                                          |  |  |
| Photos (5)                                                                | Submit photos separately                                                                                                                                                                                                                                                                                                                                                                                                                                                                                                                                                                                                                                                                                                                                                                                                                 |  |  |
| Feedback                                                                  |                                                                                                                                                                                                                                                                                                                                                                                                                                                                                                                                                                                                                                                                                                                                                                                                                                          |  |  |
| Benefit/Key outcome of the event in<br>terms of learning/skills/knowledge | The workshop began with welcome note from the college coordinator Dr. Bhanudas Naik. The workshop started with an informative talk on "Waste management" by Dr. Meghanath Prabhu followed by the lecture on "Mushroom Cultivation" by Dr. Milind Naik. He emphasised on spawn inoculation and substrate sterilisation process. Both lectures were beneficial to the attendees. The participants were shown how to fill bags with substrate and spawns. Dr. Diptesh Naik, demonstrated how to inoculate spawn with the help of 2 participants. Dr. Diptesh Naik emphasised on how to grow mushrooms and choice of substrates for mushroom cultivation. Students gained confidence from the workshop and were able to choose mushroom cultivation as their side gig. The participants received practical instruction in growing mushrooms. |  |  |