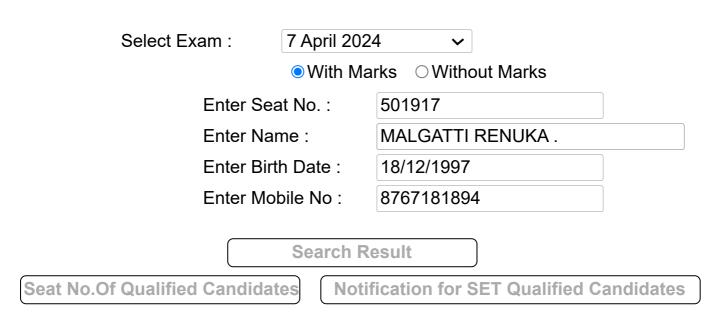

You can search your result based on either your name or seat number or application number.

Please enter your name as it appears on your application form/ hall ticket.

Qualifying Cut-off Percentage

## Congratulations !!!! You have Qualified the SET Examination held on 7 April 2024

| ApplNo   | SeatNo | Name              | SubjectName   | Paper1 | Paper2 | Result    |
|----------|--------|-------------------|---------------|--------|--------|-----------|
| 19340292 | 501917 | MALGATTI RENUKA . | Life Sciences | 54     | 68     | Qualified |