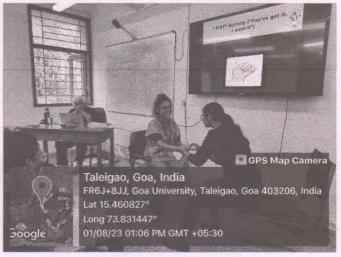

## Report on Guest Lecture on Reality Therapy- Take charge of your life

| Title of the Event                        | Reality Therapy- Take charge of your life Guest lecture                                                                                                                                                                                                                                                                                    |  |  |
|-------------------------------------------|--------------------------------------------------------------------------------------------------------------------------------------------------------------------------------------------------------------------------------------------------------------------------------------------------------------------------------------------|--|--|
| Date and Time                             | 01-08-2023<br>10:00 am to 4:30pm                                                                                                                                                                                                                                                                                                           |  |  |
| Mode                                      | Offline                                                                                                                                                                                                                                                                                                                                    |  |  |
| School/Directorate                        | Manohar Parrikar School of Law Governance and Public Policy                                                                                                                                                                                                                                                                                |  |  |
| Collaborating Agency                      |                                                                                                                                                                                                                                                                                                                                            |  |  |
| Detail of the Resource Person             | Dr. Farida D'Silva Dias  - MBA, MA, CTRTC, PhD  - Senior Faculty, William Glasser International, Inc., USA  - Chairperson, Centre for Reality Therapy India (CRTI)                                                                                                                                                                         |  |  |
| Participants                              | 6+20                                                                                                                                                                                                                                                                                                                                       |  |  |
| Faculty attended                          | 6                                                                                                                                                                                                                                                                                                                                          |  |  |
| Student attended                          | 20                                                                                                                                                                                                                                                                                                                                         |  |  |
| No. of external participants              | 0                                                                                                                                                                                                                                                                                                                                          |  |  |
| The objective/description of the activity | <ol> <li>To help students of Social Work understanding the application of Reality Therapy.</li> <li>To enable social work students to create warm, trusting relationships with clients using RT.</li> </ol>                                                                                                                                |  |  |
| Benefit/Key outcome of the event          | Reality Therapy is an approach that has been effective in education, parenting, leadership and management or in any situation where people need to learn how to satisfy their basic needs in . responsible ways. This workshop enabled the Social Work Programme students to understand their basic wants of Survival, Love and belonging, |  |  |

Power, Freedom and Fun through a set of guided activities. The students were made to become aware of their behaviors, and assess the reasons of the choices they have been making, they self-evaluated their choices and learnt to plan for actions that will create the life they want to live by using the Choice theory.