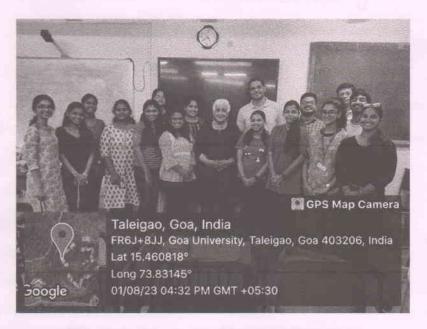

## Report on Guest Lecture on Reality Therapy- Take charge of your life

| Title of the Event                        | Reality Therapy- Take charge of your life Guest lecture                                                                                                                                                                                                                                                                                    |  |  |
|-------------------------------------------|--------------------------------------------------------------------------------------------------------------------------------------------------------------------------------------------------------------------------------------------------------------------------------------------------------------------------------------------|--|--|
| Date and Time                             | 01-08-2023<br>10:00 am to 4:30pm                                                                                                                                                                                                                                                                                                           |  |  |
| Mode                                      | Offline                                                                                                                                                                                                                                                                                                                                    |  |  |
| School/Directorate                        | Manohar Parrikar School of Law Governance and Public Policy                                                                                                                                                                                                                                                                                |  |  |
| Collaborating Agency                      |                                                                                                                                                                                                                                                                                                                                            |  |  |
| Detail of the Resource Person             | Dr. Farida D'Silva Dias  - MBA, MA, CTRTC, PhD  - Senior Faculty, William Glasser International, Inc., USA  - Chairperson, Centre for Reality Therapy India (CRTI)                                                                                                                                                                         |  |  |
| Participants                              | 6+20                                                                                                                                                                                                                                                                                                                                       |  |  |
| Faculty attended                          | 6                                                                                                                                                                                                                                                                                                                                          |  |  |
| Student attended                          | 20                                                                                                                                                                                                                                                                                                                                         |  |  |
| No. of external participants              | 0                                                                                                                                                                                                                                                                                                                                          |  |  |
| The objective/description of the activity | <ol> <li>To help students of Social Work understanding the application of Reality Therapy.</li> <li>To enable social work students to create warm, trusting relationships with clients using RT.</li> </ol>                                                                                                                                |  |  |
| Benefit/Key outcome of the event          | Reality Therapy is an approach that has been effective in education, parenting, leadership and management or in any situation where people need to learn how to satisfy their basic needs in . responsible ways. This workshop enabled the Social Work Programme students to understand their basic wants of Survival, Love and belonging, |  |  |

Power, Freedom and Fun through a set of guided activities. The students were made to become aware of their behaviors, and assess the reasons of the choices they have been making, they self-evaluated their choices and learnt to plan for actions that will create the life they want to live by using the Choice theory.