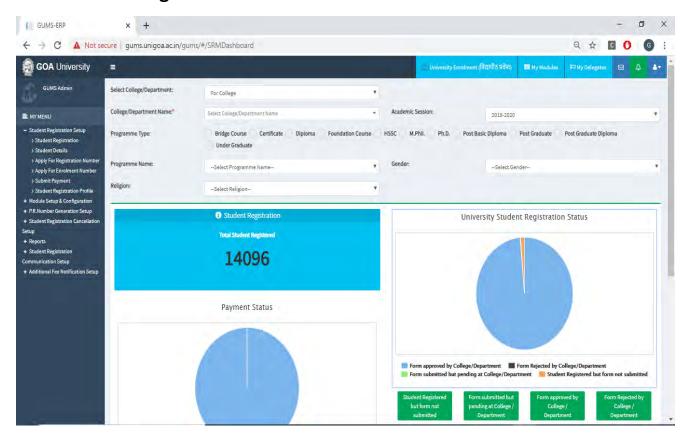

#### Implementation of e-governance in areas of operation

- 1. Administration
  - a. HRMS Module
  - b. Recruitment Module
  - c. Employee Leave Module
  - d. Health Centre
  - e. Guest House
  - f. Asset & Estate Management Module
  - g. Document Management
  - h. File Movement
  - i. Material Management Module
  - j. RTI Module
  - k. Transport & Fleet Management
  - I. Human Resource Development Centre Module
  - m. University Notification & Communication Module
  - n. Dashboard
- 2. Finance and Accounts
  - a. Fees Management
  - b. Payment Gateway
  - c. Payroll (Salary, Income Tax & GPF)
  - d. Tally Package
- 3. Student Admission and Support
  - a. Admission Module
    - i. Configuration of GU-ART Exams
    - ii. Online Submission of Form
    - iii. OMR Scanning
    - iv. Generation of Merit lists as per seat matrix
    - v. Payment of Admission Fees in online mode
  - b. Student Registration
  - c. Student Portal
  - d. Eligibility, Migration & Transcript
  - e. Student Communications
  - f. Student Scholarship
  - g. Student Activities
  - h. Student Alumni
  - i. Hostel Management
  - 4. Examination
    - a. Teacher's Management
    - b. Course / Programme Management
    - c. Exam Management