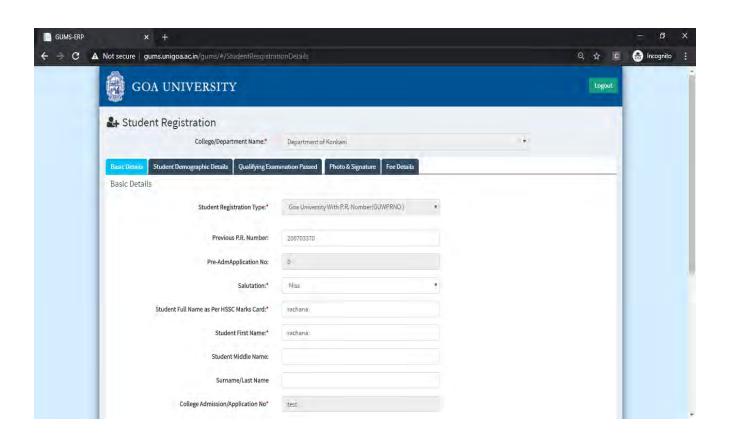

#### Implementation of e-governance in areas of operation

- 1. Administration
  - a. HRMS Module
  - b. Recruitment Module
  - c. Employee Leave Module
  - d. Health Centre
  - e. Guest House
  - f. Asset & Estate Management Module
  - g. Document Management
  - h. File Movement
  - i. Material Management Module
  - j. RTI Module
  - k. Transport & Fleet Management
  - I. Human Resource Development Centre Module
  - m. University Notification & Communication Module
  - n. Dashboard
- 2. Finance and Accounts
  - a. Fees Management
  - b. Payment Gateway
  - c. Payroll (Salary, Income Tax & GPF)
  - d. Tally Package
- 3. Student Admission and Support
  - a. Admission Module
    - i. Configuration of GU-ART Exams
    - ii. Online Submission of Form
    - iii. OMR Scanning
    - iv. Generation of Merit lists as per seat matrix
    - v. Payment of Admission Fees in online mode
  - b. Student Registration
  - c. Student Portal
  - d. Eligibility, Migration & Transcript
  - e. Student Communications
  - f. Student Scholarship
  - g. Student Activities
  - h. Student Alumni
  - i. Hostel Management
  - 4. Examination
    - a. Teacher's Management
    - b. Course / Programme Management
    - c. Exam Management