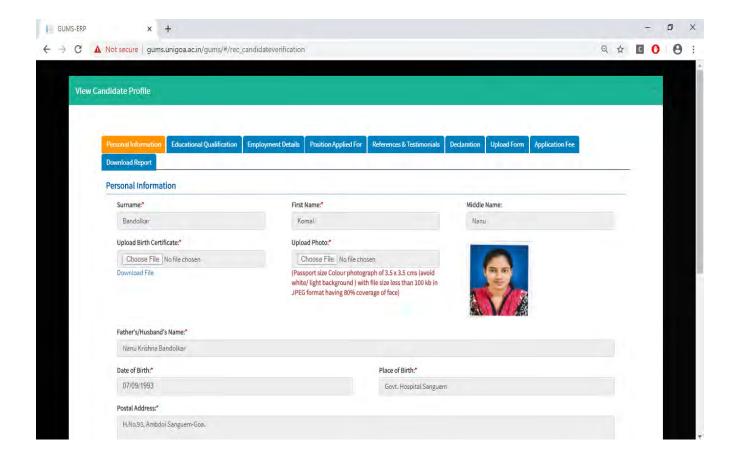

#### Implementation of e-governance in areas of operation

- 1. Administration
  - a. HRMS Module
  - b. Recruitment Module
  - c. Employee Leave Module
  - d. Health Centre
  - e. Guest House
  - f. Asset & Estate Management Module
  - g. Document Management
  - h. File Movement
  - i. Material Management Module
  - j. RTI Module
  - k. Transport & Fleet Management
  - I. Human Resource Development Centre Module
  - m. University Notification & Communication Module
  - n. Dashboard
- 2. Finance and Accounts
  - a. Fees Management
  - b. Payment Gateway
  - c. Payroll (Salary, Income Tax & GPF)
  - d. Tally Package
- 3. Student Admission and Support
  - a. Admission Module
    - i. Configuration of GU-ART Exams
    - ii. Online Submission of Form
    - iii. OMR Scanning
    - iv. Generation of Merit lists as per seat matrix
    - v. Payment of Admission Fees in online mode
  - b. Student Registration
  - c. Student Portal
  - d. Eligibility, Migration & Transcript
  - e. Student Communications
  - f. Student Scholarship
  - g. Student Activities
  - h. Student Alumni
  - i. Hostel Management
  - 4. Examination
    - a. Teacher's Management
    - b. Course / Programme Management
    - c. Exam Management