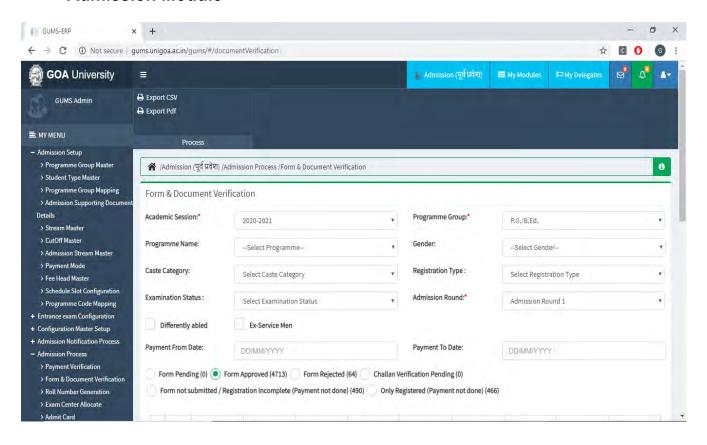

#### Criterion VI – Governance, Leadership and Management (100) Key Indicator – 6.2 Strategy Development and Deployment (10)

- 6.2.3 Institution Implements e-governance in its areas of operations (5)
- 6.2.3.1 e-governance is implemented covering following areas of operation
- 1. Administration
- 2. Finance and Accounts
- 3. Students Admission and Support
- 4. Examination

#### Implementation of e-governance in areas of operation

- 1. Administration
  - a. HRMS Module
  - b. Recruitment Module
  - c. Employee Leave Module
  - d. Health Centre
  - e. Guest House
  - f. Asset & Estate Management Module
  - g. Document Management
  - h. File Movement
  - i. Material Management Module
  - j. RTI Module
  - k. Transport & Fleet Management
  - I. Human Resource Development Centre Module
  - m. University Notification & Communication Module
  - n. Dashboard
- 2. Finance and Accounts
  - a. Fees Management
  - b. Payment Gateway
  - c. Payroll (Salary, Income Tax & GPF)
  - d. Tally Package
- 3. Student Admission and Support
  - a. Admission Module
    - i. Configuration of GU-ART Exams
    - ii. Online Submission of Form
    - iii. OMR Scanning
    - iv. Generation of Merit lists as per seat matrix
    - v. Payment of Admission Fees in online mode
  - b. Student Registration
  - c. Student Portal
  - d. Eligibility, Migration & Transcript
  - e. Student Communications
  - f. Student Scholarship
  - g. Student Activities
  - h. Student Alumni
  - i. Hostel Management
  - 4. Examination
    - a. Teacher's Management
    - b. Course / Programme Management
    - c. Exam Management