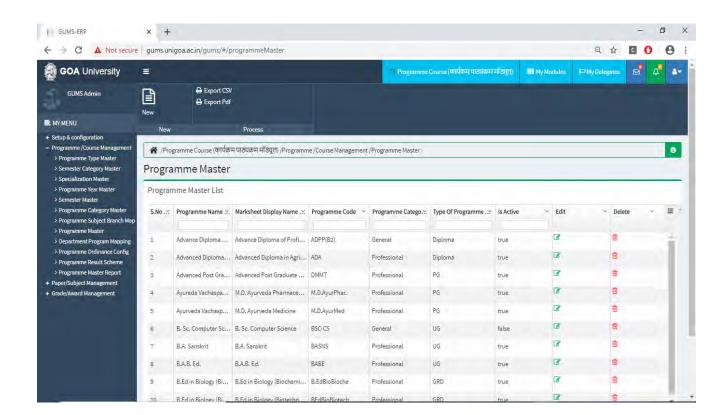

#### Implementation of e-governance in areas of operation

- 1. Administration
  - a. HRMS Module
  - b. Recruitment Module
  - c. Employee Leave Module
  - d. Health Centre
  - e. Guest House
  - f. Asset & Estate Management Module
  - g. Document Management
  - h. File Movement
  - i. Material Management Module
  - j. RTI Module
  - k. Transport & Fleet Management
  - I. Human Resource Development Centre Module
  - m. University Notification & Communication Module
  - n. Dashboard
- 2. Finance and Accounts
  - a. Fees Management
  - b. Payment Gateway
  - c. Payroll (Salary, Income Tax & GPF)
  - d. Tally Package
- 3. Student Admission and Support
  - a. Admission Module
    - i. Configuration of GU-ART Exams
    - ii. Online Submission of Form
    - iii. OMR Scanning
    - iv. Generation of Merit lists as per seat matrix
    - v. Payment of Admission Fees in online mode
  - b. Student Registration
  - c. Student Portal
  - d. Eligibility, Migration & Transcript
  - e. Student Communications
  - f. Student Scholarship
  - g. Student Activities
  - h. Student Alumni
  - i. Hostel Management
  - 4. Examination
    - a. Teacher's Management
    - b. Course / Programme Management
    - c. Exam Management