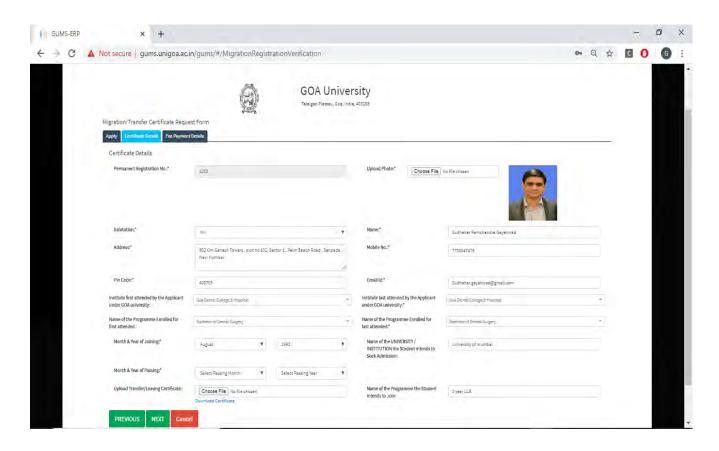

#### Implementation of e-governance in areas of operation

- 1. Administration
  - a. HRMS Module
  - b. Recruitment Module
  - c. Employee Leave Module
  - d. Health Centre
  - e. Guest House
  - f. Asset & Estate Management Module
  - g. Document Management
  - h. File Movement
  - i. Material Management Module
  - j. RTI Module
  - k. Transport & Fleet Management
  - I. Human Resource Development Centre Module
  - m. University Notification & Communication Module
  - n. Dashboard
- 2. Finance and Accounts
  - a. Fees Management
  - b. Payment Gateway
  - c. Payroll (Salary, Income Tax & GPF)
  - d. Tally Package
- 3. Student Admission and Support
  - a. Admission Module
    - i. Configuration of GU-ART Exams
    - ii. Online Submission of Form
    - iii. OMR Scanning
    - iv. Generation of Merit lists as per seat matrix
    - v. Payment of Admission Fees in online mode
  - b. Student Registration
  - c. Student Portal
  - d. Eligibility, Migration & Transcript
  - e. Student Communications
  - f. Student Scholarship
  - g. Student Activities
  - h. Student Alumni
  - i. Hostel Management
  - 4. Examination
    - a. Teacher's Management
    - b. Course / Programme Management
    - c. Exam Management