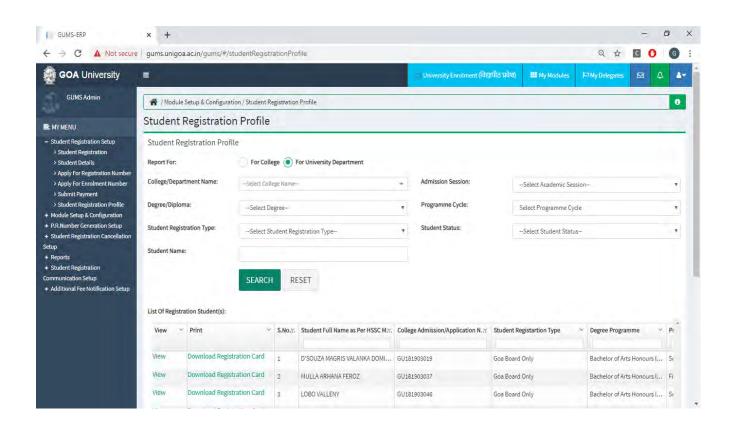

#### Implementation of e-governance in areas of operation

- 1. Administration
  - a. HRMS Module
  - b. Recruitment Module
  - c. Employee Leave Module
  - d. Health Centre
  - e. Guest House
  - f. Asset & Estate Management Module
  - g. Document Management
  - h. File Movement
  - i. Material Management Module
  - j. RTI Module
  - k. Transport & Fleet Management
  - I. Human Resource Development Centre Module
  - m. University Notification & Communication Module
  - n. Dashboard
- 2. Finance and Accounts
  - a. Fees Management
  - b. Payment Gateway
  - c. Payroll (Salary, Income Tax & GPF)
  - d. Tally Package
- 3. Student Admission and Support
  - a. Admission Module
    - i. Configuration of GU-ART Exams
    - ii. Online Submission of Form
    - iii. OMR Scanning
    - iv. Generation of Merit lists as per seat matrix
    - v. Payment of Admission Fees in online mode
  - b. Student Registration
  - c. Student Portal
  - d. Eligibility, Migration & Transcript
  - e. Student Communications
  - f. Student Scholarship
  - g. Student Activities
  - h. Student Alumni
  - i. Hostel Management
  - 4. Examination
    - a. Teacher's Management
    - b. Course / Programme Management
    - c. Exam Management