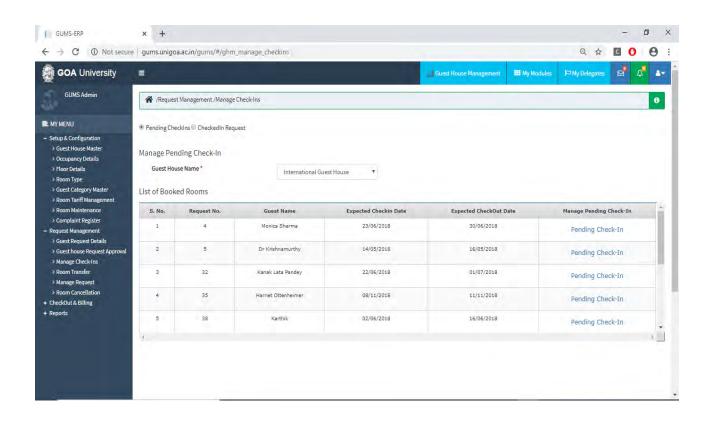

#### Implementation of e-governance in areas of operation

- 1. Administration
  - a. HRMS Module
  - b. Recruitment Module
  - c. Employee Leave Module
  - d. Health Centre
  - e. Guest House
  - f. Asset & Estate Management Module
  - g. Document Management
  - h. File Movement
  - i. Material Management Module
  - j. RTI Module
  - k. Transport & Fleet Management
  - I. Human Resource Development Centre Module
  - m. University Notification & Communication Module
  - n. Dashboard
- 2. Finance and Accounts
  - a. Fees Management
  - b. Payment Gateway
  - c. Payroll (Salary, Income Tax & GPF)
  - d. Tally Package
- 3. Student Admission and Support
  - a. Admission Module
    - i. Configuration of GU-ART Exams
    - ii. Online Submission of Form
    - iii. OMR Scanning
    - iv. Generation of Merit lists as per seat matrix
    - v. Payment of Admission Fees in online mode
  - b. Student Registration
  - c. Student Portal
  - d. Eligibility, Migration & Transcript
  - e. Student Communications
  - f. Student Scholarship
  - g. Student Activities
  - h. Student Alumni
  - i. Hostel Management
  - 4. Examination
    - a. Teacher's Management
    - b. Course / Programme Management
    - c. Exam Management

#### Guest House Module