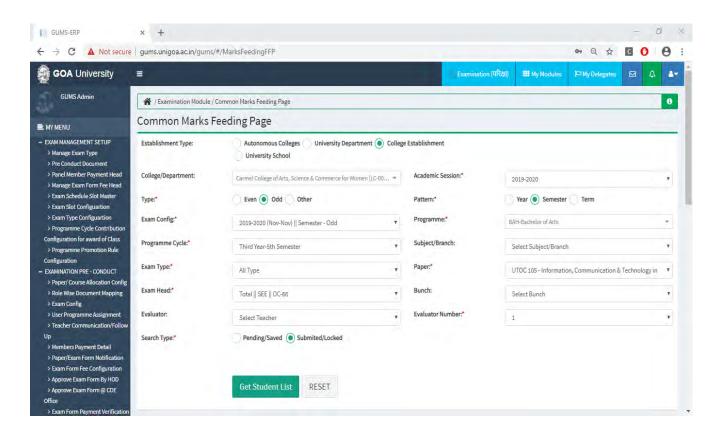

#### Implementation of e-governance in areas of operation

- 1. Administration
  - a. HRMS Module
  - b. Recruitment Module
  - c. Employee Leave Module
  - d. Health Centre
  - e. Guest House
  - f. Asset & Estate Management Module
  - g. Document Management
  - h. File Movement
  - i. Material Management Module
  - j. RTI Module
  - k. Transport & Fleet Management
  - I. Human Resource Development Centre Module
  - m. University Notification & Communication Module
  - n. Dashboard
- 2. Finance and Accounts
  - a. Fees Management
  - b. Payment Gateway
  - c. Payroll (Salary, Income Tax & GPF)
  - d. Tally Package
- 3. Student Admission and Support
  - a. Admission Module
    - i. Configuration of GU-ART Exams
    - ii. Online Submission of Form
    - iii. OMR Scanning
    - iv. Generation of Merit lists as per seat matrix
    - v. Payment of Admission Fees in online mode
  - b. Student Registration
  - c. Student Portal
  - d. Eligibility, Migration & Transcript
  - e. Student Communications
  - f. Student Scholarship
  - g. Student Activities
  - h. Student Alumni
  - i. Hostel Management
  - 4. Examination
    - a. Teacher's Management
    - b. Course / Programme Management
    - c. Exam Management

- i. Pre-Conduct
- ii. Conduct
- iii. Post Conduct
- d. Convocation
- e. Question Bank