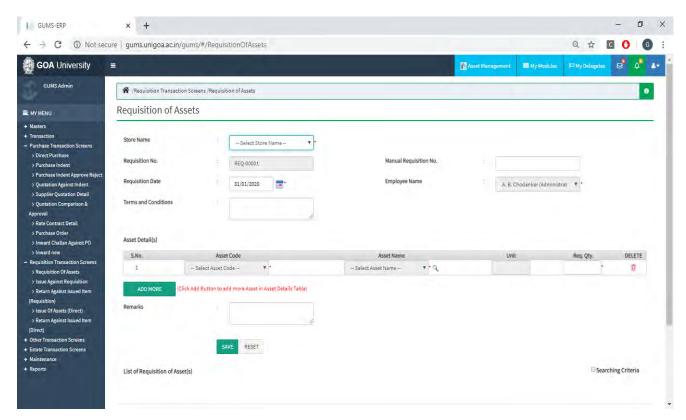

#### Criterion VI – Governance, Leadership and Management (100) Key Indicator – 6.2 Strategy Development and Deployment (10)

- 6.2.3 Institution Implements e-governance in its areas of operations (5)
- 6.2.3.1 e-governance is implemented covering following areas of operation
- 1. Administration
- 2. Finance and Accounts
- 3. Students Admission and Support
- 4. Examination

#### Implementation of e-governance in areas of operation

- 1. Administration
  - a. HRMS Module
  - b. Recruitment Module
  - c. Employee Leave Module
  - d. Health Centre
  - e. Guest House
  - f. Asset & Estate Management Module
  - g. Document Management
  - h. File Movement
  - i. Material Management Module
  - j. RTI Module
  - k. Transport & Fleet Management
  - I. Human Resource Development Centre Module
  - m. University Notification & Communication Module
  - n. Dashboard
- 2. Finance and Accounts
  - a. Fees Management
  - b. Payment Gateway
  - c. Payroll (Salary, Income Tax & GPF)
  - d. Tally Package
- 3. Student Admission and Support
  - a. Admission Module
    - i. Configuration of GU-ART Exams
    - ii. Online Submission of Form
    - iii. OMR Scanning
    - iv. Generation of Merit lists as per seat matrix
    - v. Payment of Admission Fees in online mode
  - b. Student Registration
  - c. Student Portal
  - d. Eligibility, Migration & Transcript
  - e. Student Communications
  - f. Student Scholarship
  - g. Student Activities
  - h. Student Alumni
  - i. Hostel Management
  - 4. Examination
    - a. Teacher's Management
    - b. Course / Programme Management
    - c. Exam Management