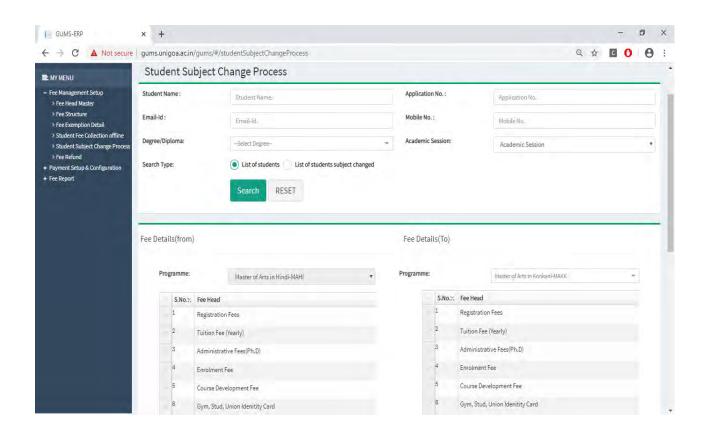

#### Implementation of e-governance in areas of operation

- 1. Administration
  - a. HRMS Module
  - b. Recruitment Module
  - c. Employee Leave Module
  - d. Health Centre
  - e. Guest House
  - f. Asset & Estate Management Module
  - g. Document Management
  - h. File Movement
  - i. Material Management Module
  - j. RTI Module
  - k. Transport & Fleet Management
  - I. Human Resource Development Centre Module
  - m. University Notification & Communication Module
  - n. Dashboard
- 2. Finance and Accounts
  - a. Fees Management
  - b. Payment Gateway
  - c. Payroll (Salary, Income Tax & GPF)
  - d. Tally Package
- 3. Student Admission and Support
  - a. Admission Module
    - i. Configuration of GU-ART Exams
    - ii. Online Submission of Form
    - iii. OMR Scanning
    - iv. Generation of Merit lists as per seat matrix
    - v. Payment of Admission Fees in online mode
  - b. Student Registration
  - c. Student Portal
  - d. Eligibility, Migration & Transcript
  - e. Student Communications
  - f. Student Scholarship
  - g. Student Activities
  - h. Student Alumni
  - i. Hostel Management
  - 4. Examination
    - a. Teacher's Management
    - b. Course / Programme Management
    - c. Exam Management