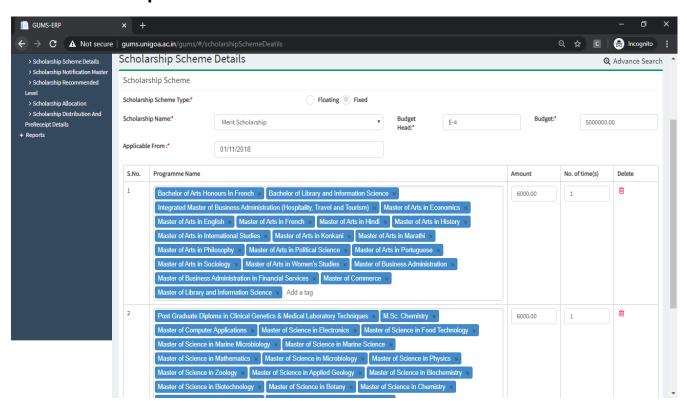

#### Implementation of e-governance in areas of operation

- 1. Administration
  - a. HRMS Module
  - b. Recruitment Module
  - c. Employee Leave Module
  - d. Health Centre
  - e. Guest House
  - f. Asset & Estate Management Module
  - g. Document Management
  - h. File Movement
  - i. Material Management Module
  - j. RTI Module
  - k. Transport & Fleet Management
  - I. Human Resource Development Centre Module
  - m. University Notification & Communication Module
  - n. Dashboard
- 2. Finance and Accounts
  - a. Fees Management
  - b. Payment Gateway
  - c. Payroll (Salary, Income Tax & GPF)
  - d. Tally Package
- 3. Student Admission and Support
  - a. Admission Module
    - i. Configuration of GU-ART Exams
    - ii. Online Submission of Form
    - iii. OMR Scanning
    - iv. Generation of Merit lists as per seat matrix
    - v. Payment of Admission Fees in online mode
  - b. Student Registration
  - c. Student Portal
  - d. Eligibility, Migration & Transcript
  - e. Student Communications
  - f. Student Scholarship
  - g. Student Activities
  - h. Student Alumni
  - i. Hostel Management
  - 4. Examination
    - a. Teacher's Management
    - b. Course / Programme Management
    - c. Exam Management