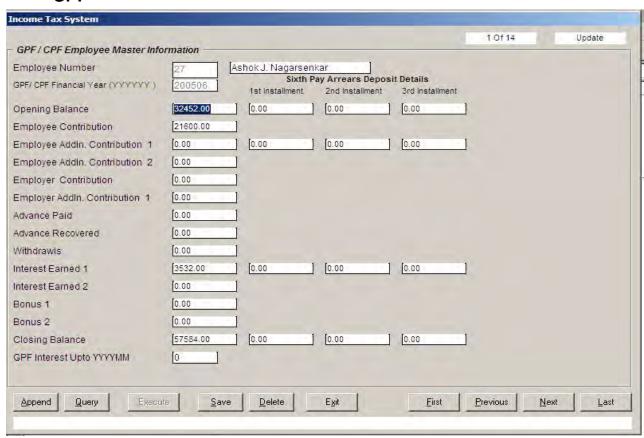

| WZZ 00"          | 40 WE STON S.        | renarge to se  | Cecucies a Source                   |              |
| Co. Tax Rebate                          | J/S Sec. 57                |                      |                  | 27, 7st Deduct       | able for curre | n) menn                             | 12.715       |
| til light has the                       | y abile                    | 194.5                |                  |                      |                | r current month                     | 549          |
| Il Last Sactor                          | **                         |                      |                  |                      |                |                                     |              |

10 Tecpermonin (27425422)

31 Reance Vonths

## GPF







### Goa University

Bup posto Mice. Gos University Taleigap Plateau 308 403 206

#### General Provident Fund Account Slip

For the Year 2018-19

GPF Account No CZT/GPF/097/024

Employee No. 27

Name

Name SHRI ASHOK J NAGARSENKAR Designation ASSISTANT RECEPTED Department FINANCE DIVISION

| Month & Year     | Employee     | Arr / Aodi   | Advance | GPF Adv   | Withorawis | Seventh Pay Arra. |
|------------------|--------------|--------------|---------|-----------|------------|-------------------|
|                  | Contribution | Contribution | G.P.F   | Recovered |            |                   |
| April 2018       | 10,000,00    |              |         |           |            | 104 804 00 -      |
| May. 2018        | 10 000 00    |              |         |           |