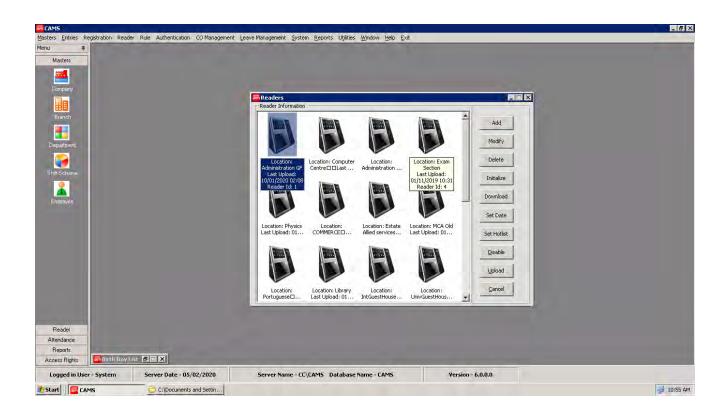

#### Criterion VI – Governance, Leadership and Management (100) Key Indicator – 6.2 Strategy Development and Deployment (10)

- 6.2.3 Institution Implements e-governance in its areas of operations (5)
- 6.2.3.1 e-governance is implemented covering following areas of operation
- 1. Administration
- 2. Finance and Accounts
- 3. Students Admission and Support
- 4. Examination

#### Implementation of e-governance in areas of operation

- 1. Administration
  - a. HRMS Module
  - b. Recruitment Module
  - c. Employee Leave Module
  - d. Health Centre
  - e. Guest House
  - f. Asset & Estate Management Module
  - g. Document Management
  - h. File Movement
  - i. Material Management Module
  - j. RTI Module
  - k. Transport & Fleet Management
  - I. Human Resource Development Centre Module
  - m. University Notification & Communication Module
  - n. Dashboard
- 2. Finance and Accounts
  - a. Fees Management
  - b. Payment Gateway
  - c. Payroll (Salary, Income Tax & GPF)
  - d. Tally Package
- 3. Student Admission and Support
  - a. Admission Module
    - i. Configuration of GU-ART Exams
    - ii. Online Submission of Form
    - iii. OMR Scanning
    - iv. Generation of Merit lists as per seat matrix
    - v. Payment of Admission Fees in online mode
  - b. Student Registration
  - c. Student Portal
  - d. Eligibility, Migration & Transcript
  - e. Student Communications
  - f. Student Scholarship
  - g. Student Activities
  - h. Student Alumni
  - i. Hostel Management
  - 4. Examination
    - a. Teacher's Management
    - b. Course / Programme Management
    - c. Exam Management