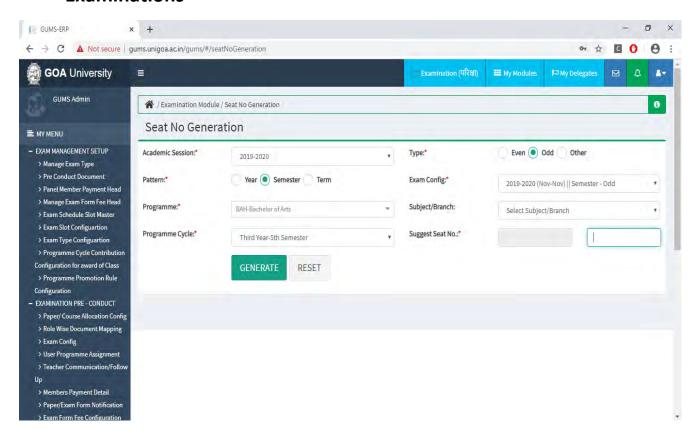

#### Implementation of e-governance in areas of operation

- 1. Administration
  - a. HRMS Module
  - b. Recruitment Module
  - c. Employee Leave Module
  - d. Health Centre
  - e. Guest House
  - f. Asset & Estate Management Module
  - g. Document Management
  - h. File Movement
  - i. Material Management Module
  - j. RTI Module
  - k. Transport & Fleet Management
  - I. Human Resource Development Centre Module
  - m. University Notification & Communication Module
  - n. Dashboard
- 2. Finance and Accounts
  - a. Fees Management
  - b. Payment Gateway
  - c. Payroll (Salary, Income Tax & GPF)
  - d. Tally Package
- 3. Student Admission and Support
  - a. Admission Module
    - i. Configuration of GU-ART Exams
    - ii. Online Submission of Form
    - iii. OMR Scanning
    - iv. Generation of Merit lists as per seat matrix
    - v. Payment of Admission Fees in online mode
  - b. Student Registration
  - c. Student Portal
  - d. Eligibility, Migration & Transcript
  - e. Student Communications
  - f. Student Scholarship
  - g. Student Activities
  - h. Student Alumni
  - i. Hostel Management
  - 4. Examination
    - a. Teacher's Management
    - b. Course / Programme Management
    - c. Exam Management

- i. Pre-Conduct
- ii. Conduct
- iii. Post Conduct
- d. Convocation
- e. Question Bank