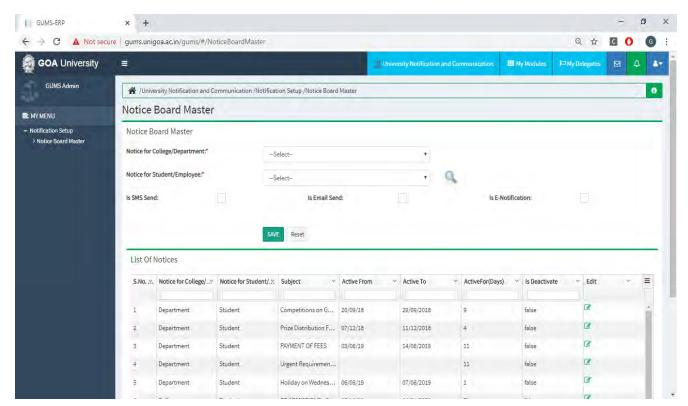

#### Implementation of e-governance in areas of operation

- 1. Administration
  - a. HRMS Module
  - b. Recruitment Module
  - c. Employee Leave Module
  - d. Health Centre
  - e. Guest House
  - f. Asset & Estate Management Module
  - g. Document Management
  - h. File Movement
  - i. Material Management Module
  - j. RTI Module
  - k. Transport & Fleet Management
  - I. Human Resource Development Centre Module
  - m. University Notification & Communication Module
  - n. Dashboard
- 2. Finance and Accounts
  - a. Fees Management
  - b. Payment Gateway
  - c. Payroll (Salary, Income Tax & GPF)
  - d. Tally Package
- 3. Student Admission and Support
  - a. Admission Module
    - i. Configuration of GU-ART Exams
    - ii. Online Submission of Form
    - iii. OMR Scanning
    - iv. Generation of Merit lists as per seat matrix
    - v. Payment of Admission Fees in online mode
  - b. Student Registration
  - c. Student Portal
  - d. Eligibility, Migration & Transcript
  - e. Student Communications
  - f. Student Scholarship
  - g. Student Activities
  - h. Student Alumni
  - i. Hostel Management
  - 4. Examination
    - a. Teacher's Management
    - b. Course / Programme Management
    - c. Exam Management

## • Human Resource Development Centre

• University Notification & Communication