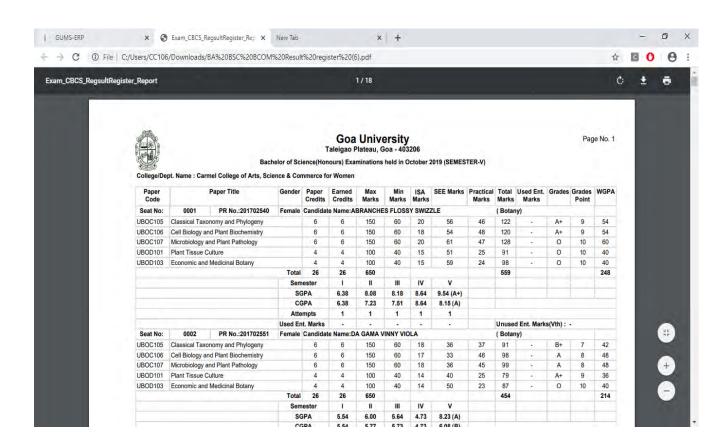

#### Criterion VI – Governance, Leadership and Management (100) Key Indicator – 6.2 Strategy Development and Deployment (10)

- 6.2.3 Institution Implements e-governance in its areas of operations (5)
- 6.2.3.1 e-governance is implemented covering following areas of operation
- 1. Administration
- 2. Finance and Accounts
- 3. Students Admission and Support
- 4. Examination

#### Implementation of e-governance in areas of operation

- 1. Administration
  - a. HRMS Module
  - b. Recruitment Module
  - c. Employee Leave Module
  - d. Health Centre
  - e. Guest House
  - f. Asset & Estate Management Module
  - g. Document Management
  - h. File Movement
  - i. Material Management Module
  - j. RTI Module
  - k. Transport & Fleet Management
  - I. Human Resource Development Centre Module
  - m. University Notification & Communication Module
  - n. Dashboard
- 2. Finance and Accounts
  - a. Fees Management
  - b. Payment Gateway
  - c. Payroll (Salary, Income Tax & GPF)
  - d. Tally Package
- 3. Student Admission and Support
  - a. Admission Module
    - i. Configuration of GU-ART Exams
    - ii. Online Submission of Form
    - iii. OMR Scanning
    - iv. Generation of Merit lists as per seat matrix
    - v. Payment of Admission Fees in online mode
  - b. Student Registration
  - c. Student Portal
  - d. Eligibility, Migration & Transcript
  - e. Student Communications
  - f. Student Scholarship
  - g. Student Activities
  - h. Student Alumni
  - i. Hostel Management
  - 4. Examination
    - a. Teacher's Management
    - b. Course / Programme Management
    - c. Exam Management

- i. Pre-Conduct
- ii. Conduct
- iii. Post Conduct
- d. Convocation
- e. Question Bank