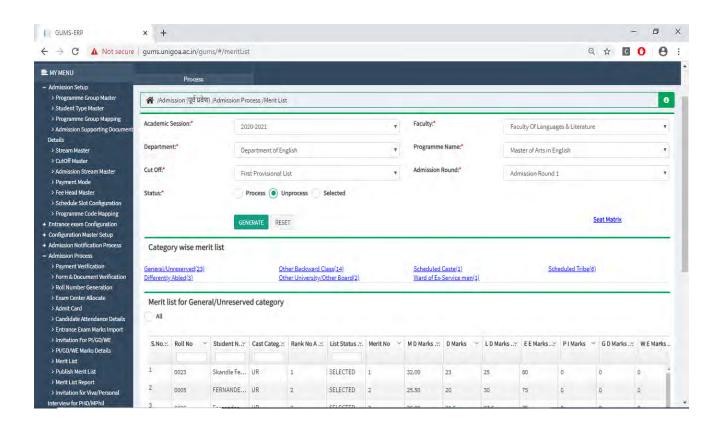

#### Implementation of e-governance in areas of operation

- 1. Administration
  - a. HRMS Module
  - b. Recruitment Module
  - c. Employee Leave Module
  - d. Health Centre
  - e. Guest House
  - f. Asset & Estate Management Module
  - g. Document Management
  - h. File Movement
  - i. Material Management Module
  - j. RTI Module
  - k. Transport & Fleet Management
  - I. Human Resource Development Centre Module
  - m. University Notification & Communication Module
  - n. Dashboard
- 2. Finance and Accounts
  - a. Fees Management
  - b. Payment Gateway
  - c. Payroll (Salary, Income Tax & GPF)
  - d. Tally Package
- 3. Student Admission and Support
  - a. Admission Module
    - i. Configuration of GU-ART Exams
    - ii. Online Submission of Form
    - iii. OMR Scanning
    - iv. Generation of Merit lists as per seat matrix
    - v. Payment of Admission Fees in online mode
  - b. Student Registration
  - c. Student Portal
  - d. Eligibility, Migration & Transcript
  - e. Student Communications
  - f. Student Scholarship
  - g. Student Activities
  - h. Student Alumni
  - i. Hostel Management
  - 4. Examination
    - a. Teacher's Management
    - b. Course / Programme Management
    - c. Exam Management