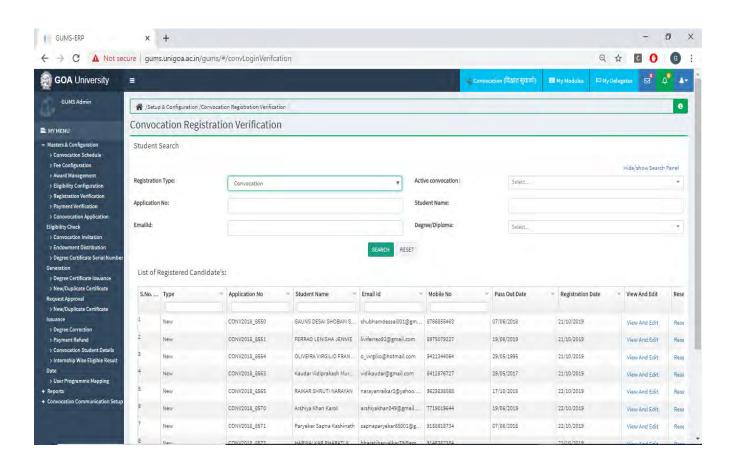

#### Criterion VI – Governance, Leadership and Management (100) Key Indicator – 6.2 Strategy Development and Deployment (10)

- 6.2.3 Institution Implements e-governance in its areas of operations (5)
- 6.2.3.1 e-governance is implemented covering following areas of operation
- 1. Administration
- 2. Finance and Accounts
- 3. Students Admission and Support
- 4. Examination

#### Implementation of e-governance in areas of operation

- 1. Administration
  - a. HRMS Module
  - b. Recruitment Module
  - c. Employee Leave Module
  - d. Health Centre
  - e. Guest House
  - f. Asset & Estate Management Module
  - g. Document Management
  - h. File Movement
  - i. Material Management Module
  - j. RTI Module
  - k. Transport & Fleet Management
  - I. Human Resource Development Centre Module
  - m. University Notification & Communication Module
  - n. Dashboard
- 2. Finance and Accounts
  - a. Fees Management
  - b. Payment Gateway
  - c. Payroll (Salary, Income Tax & GPF)
  - d. Tally Package
- 3. Student Admission and Support
  - a. Admission Module
    - i. Configuration of GU-ART Exams
    - ii. Online Submission of Form
    - iii. OMR Scanning
    - iv. Generation of Merit lists as per seat matrix
    - v. Payment of Admission Fees in online mode
  - b. Student Registration
  - c. Student Portal
  - d. Eligibility, Migration & Transcript
  - e. Student Communications
  - f. Student Scholarship
  - g. Student Activities
  - h. Student Alumni
  - i. Hostel Management
  - 4. Examination
    - a. Teacher's Management
    - b. Course / Programme Management
    - c. Exam Management

- i. Pre-Conduct
- ii. Conduct
- iii. Post Conduct
- d. Convocation
- e. Question Bank