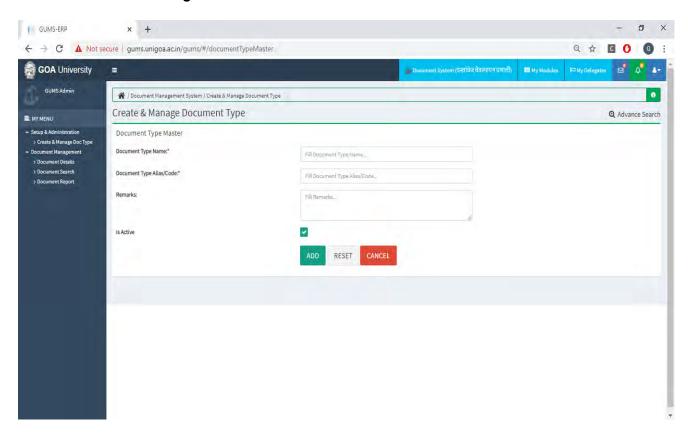

#### Implementation of e-governance in areas of operation

- 1. Administration
  - a. HRMS Module
  - b. Recruitment Module
  - c. Employee Leave Module
  - d. Health Centre
  - e. Guest House
  - f. Asset & Estate Management Module
  - g. Document Management
  - h. File Movement
  - i. Material Management Module
  - j. RTI Module
  - k. Transport & Fleet Management
  - I. Human Resource Development Centre Module
  - m. University Notification & Communication Module
  - n. Dashboard
- 2. Finance and Accounts
  - a. Fees Management
  - b. Payment Gateway
  - c. Payroll (Salary, Income Tax & GPF)
  - d. Tally Package
- 3. Student Admission and Support
  - a. Admission Module
    - i. Configuration of GU-ART Exams
    - ii. Online Submission of Form
    - iii. OMR Scanning
    - iv. Generation of Merit lists as per seat matrix
    - v. Payment of Admission Fees in online mode
  - b. Student Registration
  - c. Student Portal
  - d. Eligibility, Migration & Transcript
  - e. Student Communications
  - f. Student Scholarship
  - g. Student Activities
  - h. Student Alumni
  - i. Hostel Management
  - 4. Examination
    - a. Teacher's Management
    - b. Course / Programme Management
    - c. Exam Management

## Document Management Module