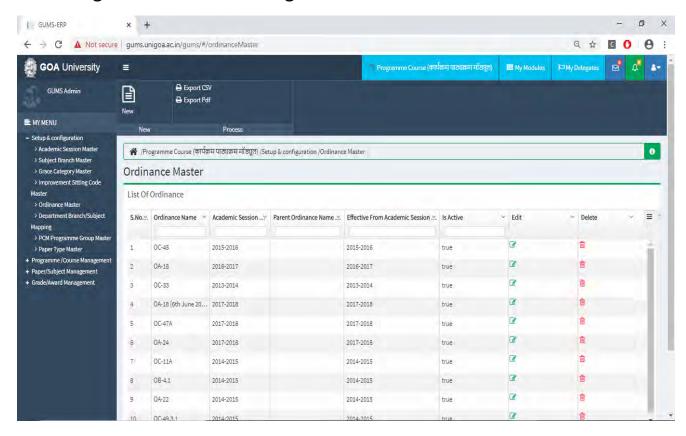

#### Criterion VI – Governance, Leadership and Management (100) Key Indicator – 6.2 Strategy Development and Deployment (10)

- 6.2.3 Institution Implements e-governance in its areas of operations (5)
- 6.2.3.1 e-governance is implemented covering following areas of operation
- 1. Administration
- 2. Finance and Accounts
- 3. Students Admission and Support
- 4. Examination

#### Implementation of e-governance in areas of operation

- 1. Administration
  - a. HRMS Module
  - b. Recruitment Module
  - c. Employee Leave Module
  - d. Health Centre
  - e. Guest House
  - f. Asset & Estate Management Module
  - g. Document Management
  - h. File Movement
  - i. Material Management Module
  - j. RTI Module
  - k. Transport & Fleet Management
  - I. Human Resource Development Centre Module
  - m. University Notification & Communication Module
  - n. Dashboard
- 2. Finance and Accounts
  - a. Fees Management
  - b. Payment Gateway
  - c. Payroll (Salary, Income Tax & GPF)
  - d. Tally Package
- 3. Student Admission and Support
  - a. Admission Module
    - i. Configuration of GU-ART Exams
    - ii. Online Submission of Form
    - iii. OMR Scanning
    - iv. Generation of Merit lists as per seat matrix
    - v. Payment of Admission Fees in online mode
  - b. Student Registration
  - c. Student Portal
  - d. Eligibility, Migration & Transcript
  - e. Student Communications
  - f. Student Scholarship
  - g. Student Activities
  - h. Student Alumni
  - i. Hostel Management
  - 4. Examination
    - a. Teacher's Management
    - b. Course / Programme Management
    - c. Exam Management

- i. Pre-Conduct
- ii. Conduct
- iii. Post Conduct
- d. Convocation
- e. Question Bank