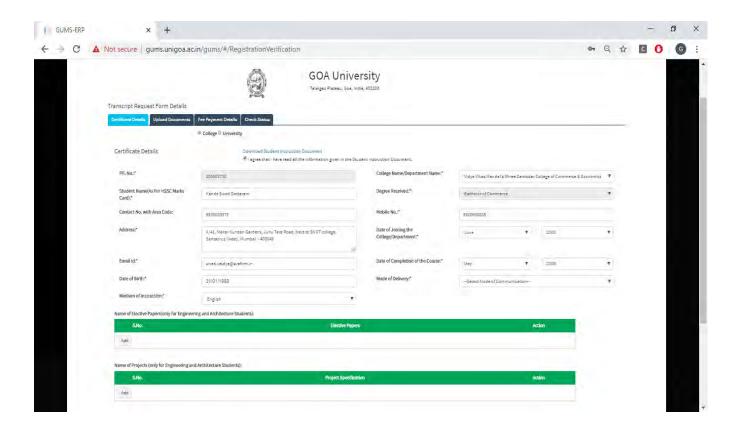

#### Implementation of e-governance in areas of operation

- 1. Administration
  - a. HRMS Module
  - b. Recruitment Module
  - c. Employee Leave Module
  - d. Health Centre
  - e. Guest House
  - f. Asset & Estate Management Module
  - g. Document Management
  - h. File Movement
  - i. Material Management Module
  - j. RTI Module
  - k. Transport & Fleet Management
  - I. Human Resource Development Centre Module
  - m. University Notification & Communication Module
  - n. Dashboard
- 2. Finance and Accounts
  - a. Fees Management
  - b. Payment Gateway
  - c. Payroll (Salary, Income Tax & GPF)
  - d. Tally Package
- 3. Student Admission and Support
  - a. Admission Module
    - i. Configuration of GU-ART Exams
    - ii. Online Submission of Form
    - iii. OMR Scanning
    - iv. Generation of Merit lists as per seat matrix
    - v. Payment of Admission Fees in online mode
  - b. Student Registration
  - c. Student Portal
  - d. Eligibility, Migration & Transcript
  - e. Student Communications
  - f. Student Scholarship
  - g. Student Activities
  - h. Student Alumni
  - i. Hostel Management
  - 4. Examination
    - a. Teacher's Management
    - b. Course / Programme Management
    - c. Exam Management