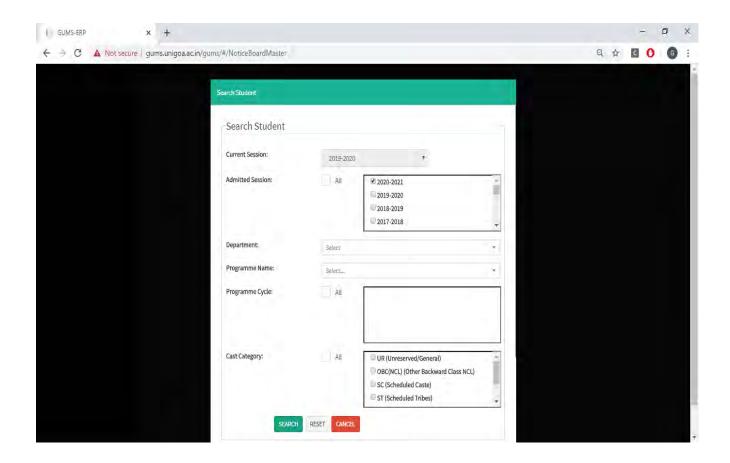

#### Criterion VI – Governance, Leadership and Management (100) Key Indicator – 6.2 Strategy Development and Deployment (10)

- 6.2.3 Institution Implements e-governance in its areas of operations (5)
- 6.2.3.1 e-governance is implemented covering following areas of operation
- 1. Administration
- 2. Finance and Accounts
- 3. Students Admission and Support
- 4. Examination

#### Implementation of e-governance in areas of operation

- 1. Administration
  - a. HRMS Module
  - b. Recruitment Module
  - c. Employee Leave Module
  - d. Health Centre
  - e. Guest House
  - f. Asset & Estate Management Module
  - g. Document Management
  - h. File Movement
  - i. Material Management Module
  - j. RTI Module
  - k. Transport & Fleet Management
  - I. Human Resource Development Centre Module
  - m. University Notification & Communication Module
  - n. Dashboard
- 2. Finance and Accounts
  - a. Fees Management
  - b. Payment Gateway
  - c. Payroll (Salary, Income Tax & GPF)
  - d. Tally Package
- 3. Student Admission and Support
  - a. Admission Module
    - i. Configuration of GU-ART Exams
    - ii. Online Submission of Form
    - iii. OMR Scanning
    - iv. Generation of Merit lists as per seat matrix
    - v. Payment of Admission Fees in online mode
  - b. Student Registration
  - c. Student Portal
  - d. Eligibility, Migration & Transcript
  - e. Student Communications
  - f. Student Scholarship
  - g. Student Activities
  - h. Student Alumni
  - i. Hostel Management
  - 4. Examination
    - a. Teacher's Management
    - b. Course / Programme Management
    - c. Exam Management