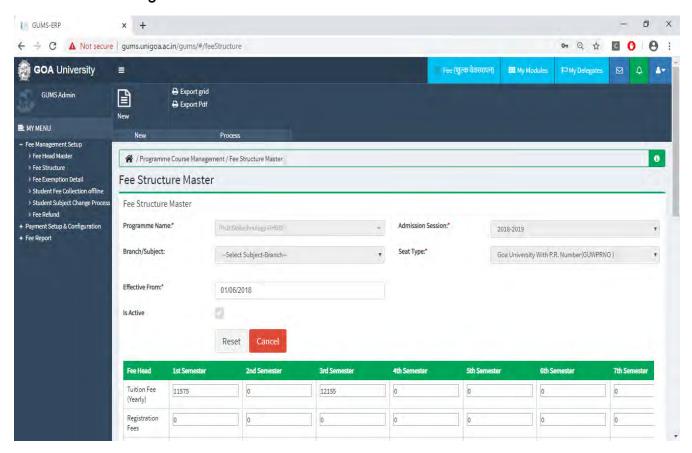

# • Finance And Accounts

| Areas of e-governance |                                                   | Year of Implementation | Name of Vendor with contact details                                                                                                                                                                                       | Link to relevant<br>website /<br>document |  |  |  |  |  |  |  |
|-----------------------|---------------------------------------------------|------------------------|---------------------------------------------------------------------------------------------------------------------------------------------------------------------------------------------------------------------------|-------------------------------------------|--|--|--|--|--|--|--|
|                       | Finance And Accounts                              |                        |                                                                                                                                                                                                                           |                                           |  |  |  |  |  |  |  |
| a.<br>b.              | Fees Management<br>Payment Gateway<br>Integration | 2017                   | Primary Bidder Kerala State Electronics Development Corporation Ltd., Travancore House, Kasturba Gandhi Marg, New Delhi. 110 001  System Integrator Expedien E-Solutions Limited, A-198, Sector 63, Noida, Uttar Pradesh. |                                           |  |  |  |  |  |  |  |
| c.                    | Payroll ( Salary, Income<br>Tax & GPF )           | 1987                   | In house Development                                                                                                                                                                                                      |                                           |  |  |  |  |  |  |  |
| d.                    | Tally Accounting Package                          |                        | Tally System Pvt. Ltd.                                                                                                                                                                                                    |                                           |  |  |  |  |  |  |  |

# • Fees Management Module