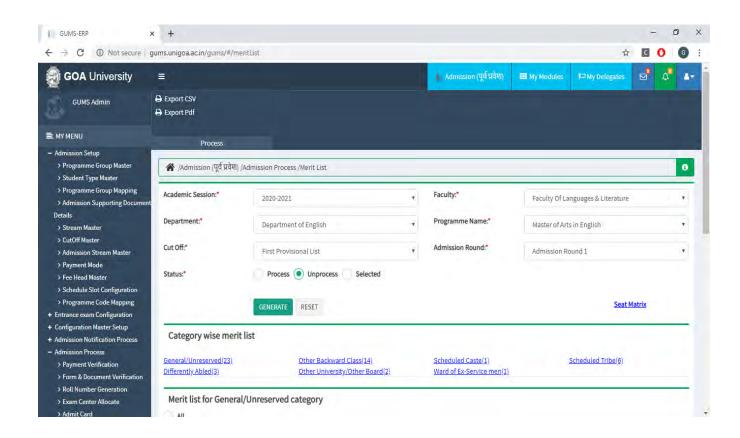

#### Implementation of e-governance in areas of operation

- 1. Administration
  - a. HRMS Module
  - b. Recruitment Module
  - c. Employee Leave Module
  - d. Health Centre
  - e. Guest House
  - f. Asset & Estate Management Module
  - g. Document Management
  - h. File Movement
  - i. Material Management Module
  - j. RTI Module
  - k. Transport & Fleet Management
  - I. Human Resource Development Centre Module
  - m. University Notification & Communication Module
  - n. Dashboard
- 2. Finance and Accounts
  - a. Fees Management
  - b. Payment Gateway
  - c. Payroll (Salary, Income Tax & GPF)
  - d. Tally Package
- 3. Student Admission and Support
  - a. Admission Module
    - i. Configuration of GU-ART Exams
    - ii. Online Submission of Form
    - iii. OMR Scanning
    - iv. Generation of Merit lists as per seat matrix
    - v. Payment of Admission Fees in online mode
  - b. Student Registration
  - c. Student Portal
  - d. Eligibility, Migration & Transcript
  - e. Student Communications
  - f. Student Scholarship
  - g. Student Activities
  - h. Student Alumni
  - i. Hostel Management
  - 4. Examination
    - a. Teacher's Management
    - b. Course / Programme Management
    - c. Exam Management