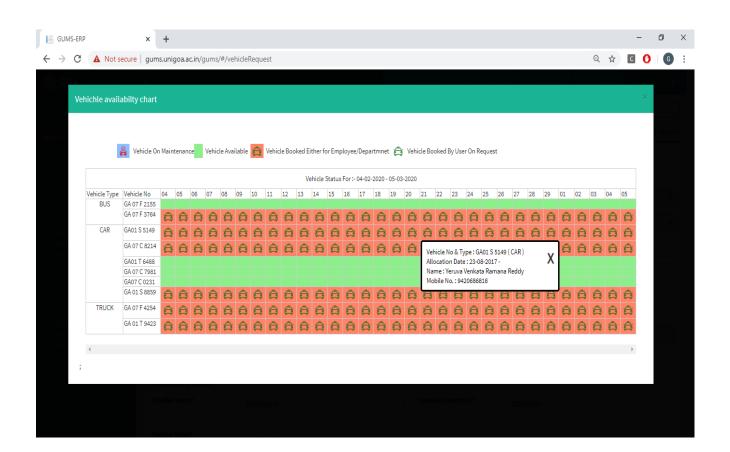

| 2012 | Aftek Pvt,<br>Pune, Maharashtra                                                                                                                     |  |

# • Employee Login



### • HRMS Module







#### Recruitment Module







## • Employee Leave







## • Health Centre Module







#### Guest House Module







## • Asset Estate Management Module









## Document Management Module





#### • File Movement Module





## • Material Management Module





#### • RTI Module









## Transport & Fleet Management Module





## • Human Resource Development Centre







• University Notification & Communication





#### Dashboard









• Biometric Attendance System







# • Finance And Accounts

| Areas of e-governance |                                                   | Year of Implementation | Name of Vendor with contact details                                                                                                                                                                                       | Link to relevant<br>website /<br>document |  |  |  |  |  |  |  |
|-----------------------|---------------------------------------------------|------------------------|--------------------------------------------------------------------------------------------------------------------------------