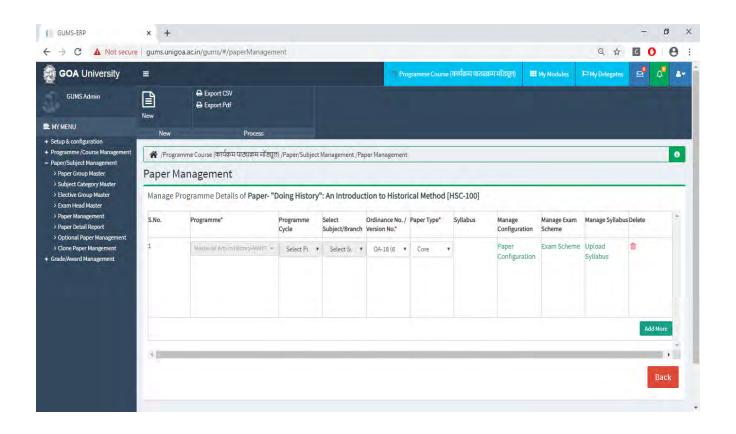

#### Implementation of e-governance in areas of operation

- 1. Administration
  - a. HRMS Module
  - b. Recruitment Module
  - c. Employee Leave Module
  - d. Health Centre
  - e. Guest House
  - f. Asset & Estate Management Module
  - g. Document Management
  - h. File Movement
  - i. Material Management Module
  - j. RTI Module
  - k. Transport & Fleet Management
  - I. Human Resource Development Centre Module
  - m. University Notification & Communication Module
  - n. Dashboard
- 2. Finance and Accounts
  - a. Fees Management
  - b. Payment Gateway
  - c. Payroll (Salary, Income Tax & GPF)
  - d. Tally Package
- 3. Student Admission and Support
  - a. Admission Module
    - i. Configuration of GU-ART Exams
    - ii. Online Submission of Form
    - iii. OMR Scanning
    - iv. Generation of Merit lists as per seat matrix
    - v. Payment of Admission Fees in online mode
  - b. Student Registration
  - c. Student Portal
  - d. Eligibility, Migration & Transcript
  - e. Student Communications
  - f. Student Scholarship
  - g. Student Activities
  - h. Student Alumni
  - i. Hostel Management
  - 4. Examination
    - a. Teacher's Management
    - b. Course / Programme Management
    - c. Exam Management

- i. Pre-Conduct
- ii. Conduct
- iii. Post Conduct
- d. Convocation
- e. Question Bank