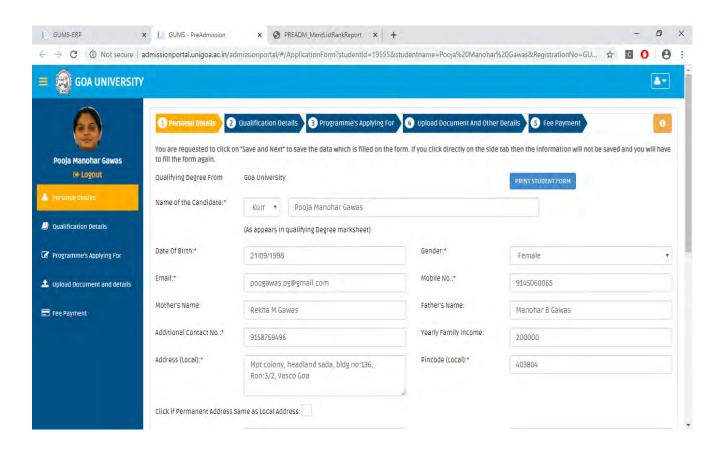

#### Implementation of e-governance in areas of operation

- 1. Administration
  - a. HRMS Module
  - b. Recruitment Module
  - c. Employee Leave Module
  - d. Health Centre
  - e. Guest House
  - f. Asset & Estate Management Module
  - g. Document Management
  - h. File Movement
  - i. Material Management Module
  - j. RTI Module
  - k. Transport & Fleet Management
  - I. Human Resource Development Centre Module
  - m. University Notification & Communication Module
  - n. Dashboard
- 2. Finance and Accounts
  - a. Fees Management
  - b. Payment Gateway
  - c. Payroll (Salary, Income Tax & GPF)
  - d. Tally Package
- 3. Student Admission and Support
  - a. Admission Module
    - i. Configuration of GU-ART Exams
    - ii. Online Submission of Form
    - iii. OMR Scanning
    - iv. Generation of Merit lists as per seat matrix
    - v. Payment of Admission Fees in online mode
  - b. Student Registration
  - c. Student Portal
  - d. Eligibility, Migration & Transcript
  - e. Student Communications
  - f. Student Scholarship
  - g. Student Activities
  - h. Student Alumni
  - i. Hostel Management
  - 4. Examination
    - a. Teacher's Management
    - b. Course / Programme Management
    - c. Exam Management