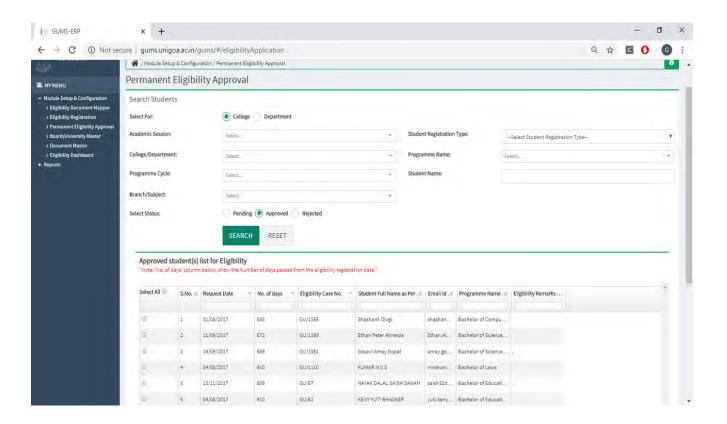

#### Implementation of e-governance in areas of operation

- 1. Administration
  - a. HRMS Module
  - b. Recruitment Module
  - c. Employee Leave Module
  - d. Health Centre
  - e. Guest House
  - f. Asset & Estate Management Module
  - g. Document Management
  - h. File Movement
  - i. Material Management Module
  - j. RTI Module
  - k. Transport & Fleet Management
  - I. Human Resource Development Centre Module
  - m. University Notification & Communication Module
  - n. Dashboard
- 2. Finance and Accounts
  - a. Fees Management
  - b. Payment Gateway
  - c. Payroll (Salary, Income Tax & GPF)
  - d. Tally Package
- 3. Student Admission and Support
  - a. Admission Module
    - i. Configuration of GU-ART Exams
    - ii. Online Submission of Form
    - iii. OMR Scanning
    - iv. Generation of Merit lists as per seat matrix
    - v. Payment of Admission Fees in online mode
  - b. Student Registration
  - c. Student Portal
  - d. Eligibility, Migration & Transcript
  - e. Student Communications
  - f. Student Scholarship
  - g. Student Activities
  - h. Student Alumni
  - i. Hostel Management
  - 4. Examination
    - a. Teacher's Management
    - b. Course / Programme Management
    - c. Exam Management