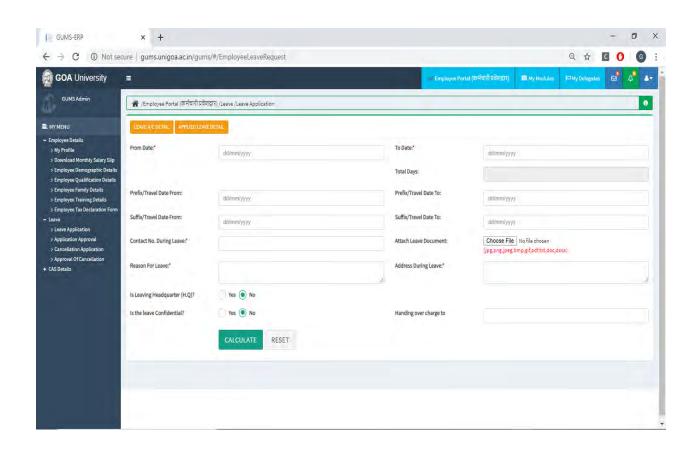

#### Implementation of e-governance in areas of operation

- 1. Administration
  - a. HRMS Module
  - b. Recruitment Module
  - c. Employee Leave Module
  - d. Health Centre
  - e. Guest House
  - f. Asset & Estate Management Module
  - g. Document Management
  - h. File Movement
  - i. Material Management Module
  - j. RTI Module
  - k. Transport & Fleet Management
  - I. Human Resource Development Centre Module
  - m. University Notification & Communication Module
  - n. Dashboard
- 2. Finance and Accounts
  - a. Fees Management
  - b. Payment Gateway
  - c. Payroll (Salary, Income Tax & GPF)
  - d. Tally Package
- 3. Student Admission and Support
  - a. Admission Module
    - i. Configuration of GU-ART Exams
    - ii. Online Submission of Form
    - iii. OMR Scanning
    - iv. Generation of Merit lists as per seat matrix
    - v. Payment of Admission Fees in online mode
  - b. Student Registration
  - c. Student Portal
  - d. Eligibility, Migration & Transcript
  - e. Student Communications
  - f. Student Scholarship
  - g. Student Activities
  - h. Student Alumni
  - i. Hostel Management
  - 4. Examination
    - a. Teacher's Management
    - b. Course / Programme Management
    - c. Exam Management

## • Employee Leave