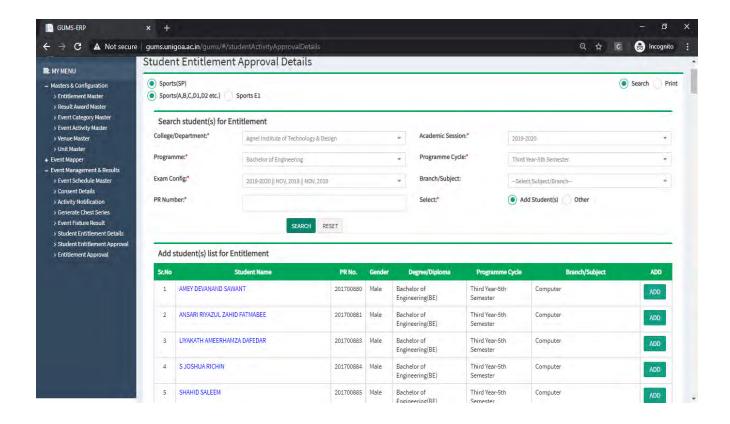

#### Implementation of e-governance in areas of operation

- 1. Administration
  - a. HRMS Module
  - b. Recruitment Module
  - c. Employee Leave Module
  - d. Health Centre
  - e. Guest House
  - f. Asset & Estate Management Module
  - g. Document Management
  - h. File Movement
  - i. Material Management Module
  - j. RTI Module
  - k. Transport & Fleet Management
  - I. Human Resource Development Centre Module
  - m. University Notification & Communication Module
  - n. Dashboard
- 2. Finance and Accounts
  - a. Fees Management
  - b. Payment Gateway
  - c. Payroll (Salary, Income Tax & GPF)
  - d. Tally Package
- 3. Student Admission and Support
  - a. Admission Module
    - i. Configuration of GU-ART Exams
    - ii. Online Submission of Form
    - iii. OMR Scanning
    - iv. Generation of Merit lists as per seat matrix
    - v. Payment of Admission Fees in online mode
  - b. Student Registration
  - c. Student Portal
  - d. Eligibility, Migration & Transcript
  - e. Student Communications
  - f. Student Scholarship
  - g. Student Activities
  - h. Student Alumni
  - i. Hostel Management
  - 4. Examination
    - a. Teacher's Management
    - b. Course / Programme Management
    - c. Exam Management