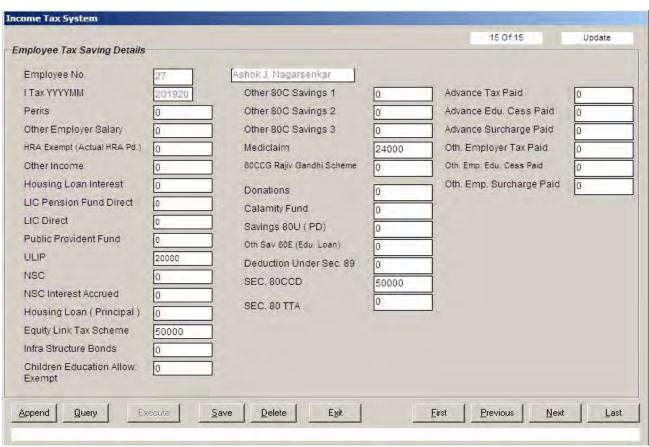

## Income Tax

| mpile Salary Data fo                            | or Income Tax Computation | Load Maste   |
|-------------------------------------------------|---------------------------|--------------|
| Year (YYYYYY)                                   |                           |              |
| Actual Salary Months  Current Month ( Projected | d)                        |              |
| Projected Months                                |                           |              |
| Employee Number                                 | >= 0                      |              |
| Include DA Arrears ( Y/                         | N) N                      |              |
|                                                 |                           |              |
|                                                 |                           |              |
|                                                 |                           |              |
|                                                 |                           |              |
|                                                 |                           |              |
|                                                 |                           |              |
|                                                 |                           |              |
|                                                 |                           | <u>L</u> oad |

Gos University noome Tax information System
Taleigap Paragu, Gos. 403.20 Report on Tax for the Individual Employee Vanir & Year February 2020
Financial Year 2019-20
Assessment Year 201021
Gender

Lear Section 59

Emp. No. 27
Namé Bhrí ASHOR L HAGARSENKAR
Desgination Asistant Registralia
Department Finance on Sign

14.284.00

Page 1

| Designation As                          | SISTANT REGIST             | HAGARSENKAR<br>PAAR  | Asset<br>Glen    | esment Year :<br>der | (Asie          | Pan No.                             | 42 49/182624 |
|-----------------------------------------|----------------------------|----------------------|------------------|----------------------|----------------|-------------------------------------|--------------|
| eparamens. All                          | NANCS ON ISLON             | 208                  | 27/10/1982       | Age: 57 As           | of 31/03/20    | 20                                  |              |
|                                         | Actuals                    | Projected Salary     |                  | Total                |                |                                     |              |
|                                         | Ta                         | Marcary 2000         | Fab Albry, 2000. |                      |                |                                     |              |
|                                         | December 2019              | - 4                  | Feb 687, 2000    |                      |                |                                     |              |
| Earning's                               |                            |                      |                  |                      |                |                                     |              |
|                                         |                            |                      |                  |                      |                |                                     |              |
| 2.P(Play in P2 )                        | 792,200,00                 | \$0,900.00           | 50 900 00        | 355 000 00           |                |                                     |              |
| NA AND                                  |                            |                      | 2.22             | _                    |                |                                     |              |
| TA.                                     | 121,012.00                 | 12,752,00            | 12.752.00        | 128,5/8,00           |                |                                     |              |
| HRA<br>CCA                              | 26,912.00                  | 12 944,00            | 2.944.00         | 152,500.00           |                |                                     |              |
| K So. & Part Pay.                       |                            |                      |                  | -                    |                |                                     |              |
| eco. A Stomercas                        | 41,818,00                  | 4,212.00             | 42,200           | 80,040.00            |                |                                     |              |
| Diger Play<br>Pay Adjustment            |                            |                      |                  |                      |                |                                     |              |
| Bonus & EL Engas                        |                            |                      |                  |                      |                |                                     |              |
| Pay America                             | 82,353.00                  |                      |                  | 82.757.00            |                |                                     |              |
| Cin amp Saur                            |                            |                      |                  |                      |                |                                     |              |
|                                         | 1 25 (22.00                | 11,502.00            | 111,509.00       | 1,348,741.03         |                |                                     |              |
| 8 griving s                             |                            |                      |                  |                      | Rounded        | te                                  |              |
| SPE CPE                                 | 110,000,00                 | 15,000,00            | (5,000,00        | 140,000,00           |                |                                     |              |
| C 555                                   | 20,050,00                  | 2 005 00             | 2 005 00         | 34,060,00            |                |                                     |              |
| C Direct                                |                            |                      |                  |                      |                |                                     |              |
| C Pen ( 555 )                           |                            |                      |                  |                      |                |                                     |              |
| C Pan (Dit)                             | 4.00                       |                      |                  |                      |                |                                     |              |
| GEIS GSLIS                              | 5,000.00                   | 500.00               | 500.00           | 8,000.00             |                |                                     |              |
| House Loan Pin                          |                            |                      |                  |                      |                |                                     |              |
| UDE.                                    |                            |                      |                  | 20,000,00            |                |                                     |              |
| NSC                                     |                            |                      |                  | 2,1,1,1,1            |                |                                     |              |
| N SC Int. A course<br>Equity Linked TSS |                            |                      |                  |                      |                |                                     |              |
| in Bouce                                |                            |                      |                  | 50,000,00            |                |                                     |              |
| Other GOIC Sevings                      |                            |                      |                  | -                    |                |                                     |              |
| Deduction under                         | Seption 500 (not)          | D 410 000 Rs. 1,50 D | 00/41            | 240,050,00           | 190,           | 000                                 |              |
| Gross Salary                            |                            | 1,343,1              | 41.00            |                      |                |                                     |              |
| 1, Lago: WRO Even                       |                            | 0.00                 |                  |                      |                |                                     |              |
| Do Less Chicken                         |                            |                      |                  |                      | Tax            | 8umman                              |              |
| 20 Last Standard                        |                            |                      |                  | 12 Nel Tax pa        | **** (15 × 1)  | 1                                   | 34 922       |
|                                         |                            | 2.02.7               | 00.00            | 2 Educations         |                | @410%T                              | 5.391        |
| 2 sales Housing L                       |                            | ***                  | _                | A Surcharge          |                |                                     |              |
| 4 Any Diner inc                         | Applicate ( T. )           | 0.561                |                  | 15 Ter. Ceduci       | Commence.      |                                     | 10000        |
|                                         | com a (1-2-2+4+5           |                      | or the           | 18 Squestions        |                |                                     | 4,200        |
|                                         | chars under Sect           |                      |                  | IT Surcharge         |                |                                     | 1.200        |
| 11 / Section 800                        |                            | 192                  | 000 00           |                      |                |                                     |              |
| (F. (Made a)                            | a Orner deductions +       | MO. 31               | 000.00           | 15 Ter Paid D        |                | rectly by Employ ea                 |              |
| (W) Deduction                           |                            |                      |                  | 20. Suncharge        |                |                                     |              |
| (V) Deduction                           |                            |                      |                  |                      | - A            |                                     |              |
| (v. 10 eductions                        |                            | 50.                  |                  | 2 / Tax Paid (d      |                |                                     |              |
| My 10 equation                          |                            |                      | 5.05             | 22 Seu Cess          |                | 100 100 100                         |              |
| Total Deput fore we                     | 4.60 [ le lei]History este | Cr 224               | 000.00           | 21 Surchwige         | era (alper las | ro-cyter)                           |              |
| d. Taxable Incom                        | ne (6 -7 /                 | 074                  | 140.00           | 24 Delence Te        | in he Dedu     | ded at Source<br>Deducted at Source | 77,422       |
| 2 Non Taxables                          | Amount                     | 250                  | nan an           |                      |                |                                     | - 09T        |
| De Tex on Tola                          |                            |                      | WZZ 00"          | 40 WE STON S.        | renarge to se  | Cecucies a Source                   |              |
| Co. Tax Rebate                          | J/S Sec. 57                |                      |                  | 27, 7st Deduct       | able for curre | n) menn                             | 12.715       |
| til light has the                       | y abile                    | 194.5                |                  |                      |                | r current month                     | 549          |
| Il Last Sactor                          | **                         |                      |                  |                      |                |                                     |              |