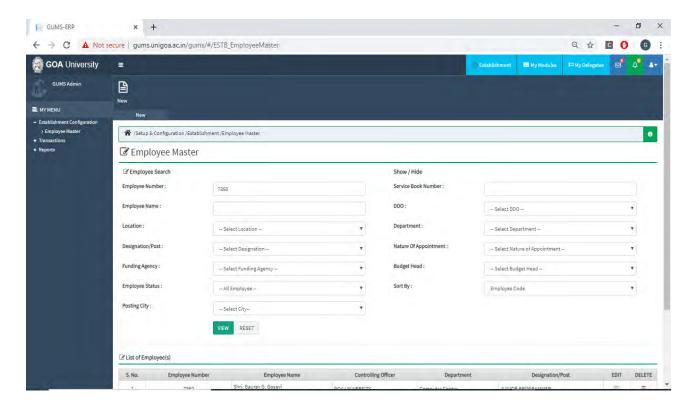

-------------------------------------------------------------------------|------|-----------------------------------------------------------------------------------------------------------------------------------------------------|--|
| Bio-Metric Attendance                                                                                                                                                                                                                                                                                                                                                  | 2012 | Aftek Pvt,<br>Pune, Maharashtra                                                                                                                     |  |

# • Employee Login



### • HRMS Module







#### Recruitment Module







## • Employee Leave







## • Health Centre Module







#### Guest House Module







## • Asset Estate Management Module









## Document Management Module





#### • File Movement Module





## • Material Management Module





#### • RTI Module









## Transport & Fleet Management Module





## • Human Resource Development Centre







• University Notification & Communication





#### Dashboard









• Biometric Attendance System







# • Finance And Accounts

| Areas of e-governance |                                                   | Year of Implementation | Name of Vendor with contact details