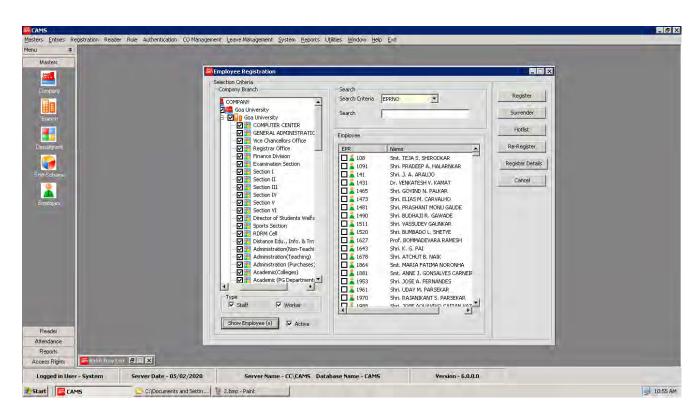

#### Implementation of e-governance in areas of operation

- 1. Administration
  - a. HRMS Module
  - b. Recruitment Module
  - c. Employee Leave Module
  - d. Health Centre
  - e. Guest House
  - f. Asset & Estate Management Module
  - g. Document Management
  - h. File Movement
  - i. Material Management Module
  - j. RTI Module
  - k. Transport & Fleet Management
  - I. Human Resource Development Centre Module
  - m. University Notification & Communication Module
  - n. Dashboard
- 2. Finance and Accounts
  - a. Fees Management
  - b. Payment Gateway
  - c. Payroll (Salary, Income Tax & GPF)
  - d. Tally Package
- 3. Student Admission and Support
  - a. Admission Module
    - i. Configuration of GU-ART Exams
    - ii. Online Submission of Form
    - iii. OMR Scanning
    - iv. Generation of Merit lists as per seat matrix
    - v. Payment of Admission Fees in online mode
  - b. Student Registration
  - c. Student Portal
  - d. Eligibility, Migration & Transcript
  - e. Student Communications
  - f. Student Scholarship
  - g. Student Activities
  - h. Student Alumni
  - i. Hostel Management
  - 4. Examination
    - a. Teacher's Management
    - b. Course / Programme Management
    - c. Exam Management