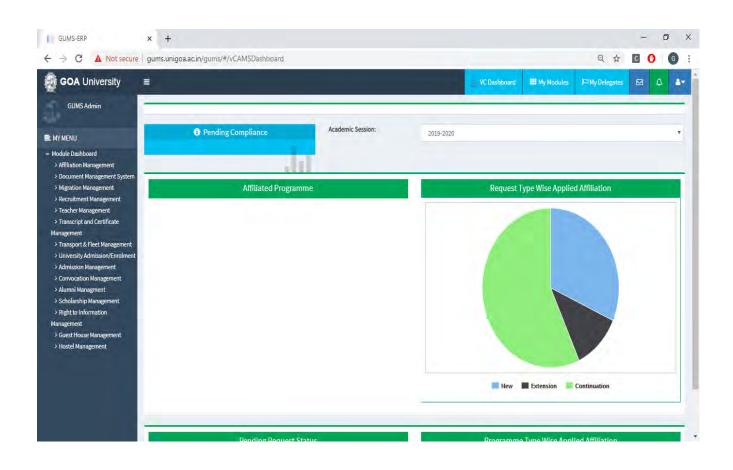

#### Criterion VI – Governance, Leadership and Management (100) Key Indicator – 6.2 Strategy Development and Deployment (10)

- 6.2.3 Institution Implements e-governance in its areas of operations (5)
- 6.2.3.1 e-governance is implemented covering following areas of operation
- 1. Administration
- 2. Finance and Accounts
- 3. Students Admission and Support
- 4. Examination

#### Implementation of e-governance in areas of operation

- 1. Administration
  - a. HRMS Module
  - b. Recruitment Module
  - c. Employee Leave Module
  - d. Health Centre
  - e. Guest House
  - f. Asset & Estate Management Module
  - g. Document Management
  - h. File Movement
  - i. Material Management Module
  - j. RTI Module
  - k. Transport & Fleet Management
  - I. Human Resource Development Centre Module
  - m. University Notification & Communication Module
  - n. Dashboard
- 2. Finance and Accounts
  - a. Fees Management
  - b. Payment Gateway
  - c. Payroll (Salary, Income Tax & GPF)
  - d. Tally Package
- 3. Student Admission and Support
  - a. Admission Module
    - i. Configuration of GU-ART Exams
    - ii. Online Submission of Form
    - iii. OMR Scanning
    - iv. Generation of Merit lists as per seat matrix
    - v. Payment of Admission Fees in online mode
  - b. Student Registration
  - c. Student Portal
  - d. Eligibility, Migration & Transcript
  - e. Student Communications
  - f. Student Scholarship
  - g. Student Activities
  - h. Student Alumni
  - i. Hostel Management
  - 4. Examination
    - a. Teacher's Management
    - b. Course / Programme Management
    - c. Exam Management