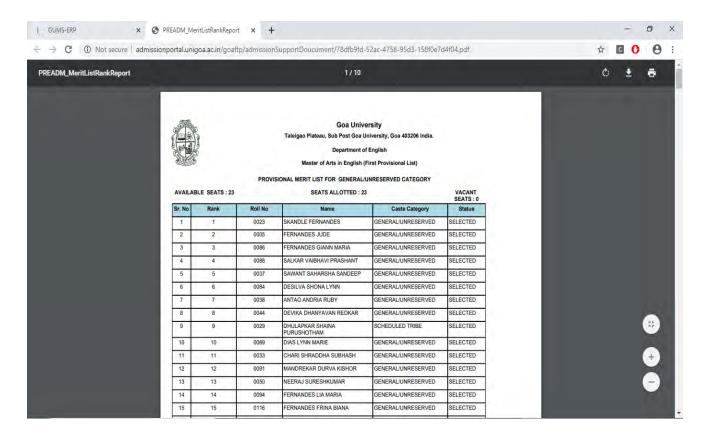

#### Implementation of e-governance in areas of operation

- 1. Administration
  - a. HRMS Module
  - b. Recruitment Module
  - c. Employee Leave Module
  - d. Health Centre
  - e. Guest House
  - f. Asset & Estate Management Module
  - g. Document Management
  - h. File Movement
  - i. Material Management Module
  - j. RTI Module
  - k. Transport & Fleet Management
  - I. Human Resource Development Centre Module
  - m. University Notification & Communication Module
  - n. Dashboard
- 2. Finance and Accounts
  - a. Fees Management
  - b. Payment Gateway
  - c. Payroll (Salary, Income Tax & GPF)
  - d. Tally Package
- 3. Student Admission and Support
  - a. Admission Module
    - i. Configuration of GU-ART Exams
    - ii. Online Submission of Form
    - iii. OMR Scanning
    - iv. Generation of Merit lists as per seat matrix
    - v. Payment of Admission Fees in online mode
  - b. Student Registration
  - c. Student Portal
  - d. Eligibility, Migration & Transcript
  - e. Student Communications
  - f. Student Scholarship
  - g. Student Activities
  - h. Student Alumni
  - i. Hostel Management
  - 4. Examination
    - a. Teacher's Management
    - b. Course / Programme Management
    - c. Exam Management