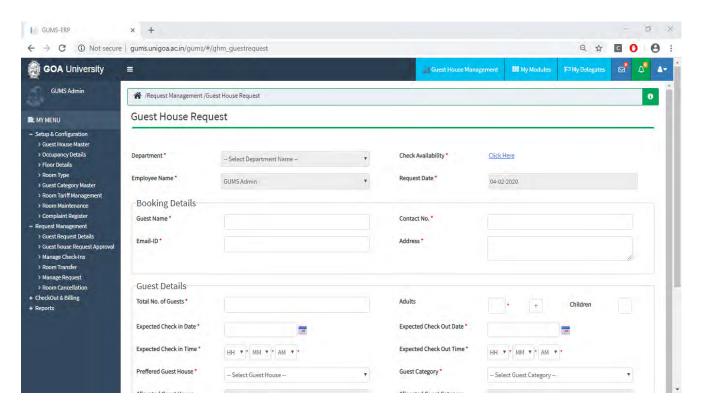

#### Implementation of e-governance in areas of operation

- 1. Administration
  - a. HRMS Module
  - b. Recruitment Module
  - c. Employee Leave Module
  - d. Health Centre
  - e. Guest House
  - f. Asset & Estate Management Module
  - g. Document Management
  - h. File Movement
  - i. Material Management Module
  - j. RTI Module
  - k. Transport & Fleet Management
  - I. Human Resource Development Centre Module
  - m. University Notification & Communication Module
  - n. Dashboard
- 2. Finance and Accounts
  - a. Fees Management
  - b. Payment Gateway
  - c. Payroll (Salary, Income Tax & GPF)
  - d. Tally Package
- 3. Student Admission and Support
  - a. Admission Module
    - i. Configuration of GU-ART Exams
    - ii. Online Submission of Form
    - iii. OMR Scanning
    - iv. Generation of Merit lists as per seat matrix
    - v. Payment of Admission Fees in online mode
  - b. Student Registration
  - c. Student Portal
  - d. Eligibility, Migration & Transcript
  - e. Student Communications
  - f. Student Scholarship
  - g. Student Activities
  - h. Student Alumni
  - i. Hostel Management
  - 4. Examination
    - a. Teacher's Management
    - b. Course / Programme Management
    - c. Exam Management

#### Guest House Module