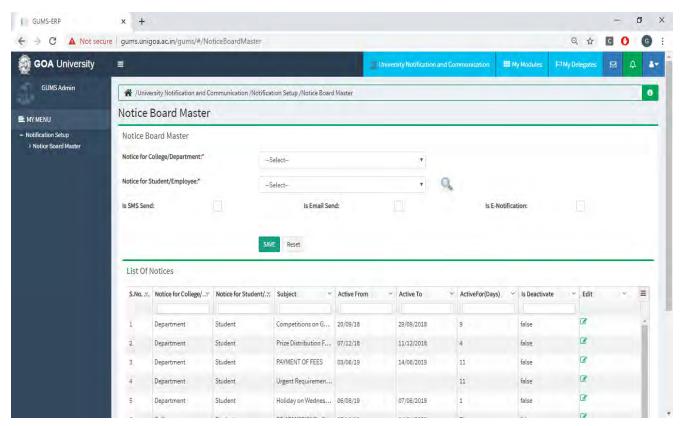

#### Implementation of e-governance in areas of operation

- 1. Administration
  - a. HRMS Module
  - b. Recruitment Module
  - c. Employee Leave Module
  - d. Health Centre
  - e. Guest House
  - f. Asset & Estate Management Module
  - g. Document Management
  - h. File Movement
  - i. Material Management Module
  - j. RTI Module
  - k. Transport & Fleet Management
  - I. Human Resource Development Centre Module
  - m. University Notification & Communication Module
  - n. Dashboard
- 2. Finance and Accounts
  - a. Fees Management
  - b. Payment Gateway
  - c. Payroll (Salary, Income Tax & GPF)
  - d. Tally Package
- 3. Student Admission and Support
  - a. Admission Module
    - i. Configuration of GU-ART Exams
    - ii. Online Submission of Form
    - iii. OMR Scanning
    - iv. Generation of Merit lists as per seat matrix
    - v. Payment of Admission Fees in online mode
  - b. Student Registration
  - c. Student Portal
  - d. Eligibility, Migration & Transcript
  - e. Student Communications
  - f. Student Scholarship
  - g. Student Activities
  - h. Student Alumni
  - i. Hostel Management
  - 4. Examination
    - a. Teacher's Management
    - b. Course / Programme Management
    - c. Exam Management

## • Human Resource Development Centre

• University Notification & Communication