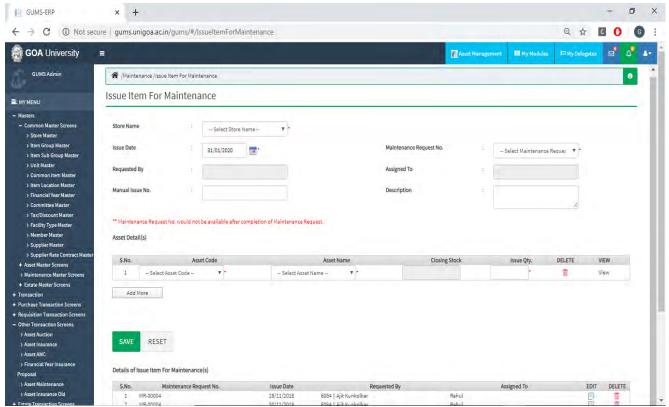

#### Implementation of e-governance in areas of operation

- 1. Administration
  - a. HRMS Module
  - b. Recruitment Module
  - c. Employee Leave Module
  - d. Health Centre
  - e. Guest House
  - f. Asset & Estate Management Module
  - g. Document Management
  - h. File Movement
  - i. Material Management Module
  - j. RTI Module
  - k. Transport & Fleet Management
  - I. Human Resource Development Centre Module
  - m. University Notification & Communication Module
  - n. Dashboard
- 2. Finance and Accounts
  - a. Fees Management
  - b. Payment Gateway
  - c. Payroll (Salary, Income Tax & GPF)
  - d. Tally Package
- 3. Student Admission and Support
  - a. Admission Module
    - i. Configuration of GU-ART Exams
    - ii. Online Submission of Form
    - iii. OMR Scanning
    - iv. Generation of Merit lists as per seat matrix
    - v. Payment of Admission Fees in online mode
  - b. Student Registration
  - c. Student Portal
  - d. Eligibility, Migration & Transcript
  - e. Student Communications
  - f. Student Scholarship
  - g. Student Activities
  - h. Student Alumni
  - i. Hostel Management
  - 4. Examination
    - a. Teacher's Management
    - b. Course / Programme Management
    - c. Exam Management

## • Health Centre Module