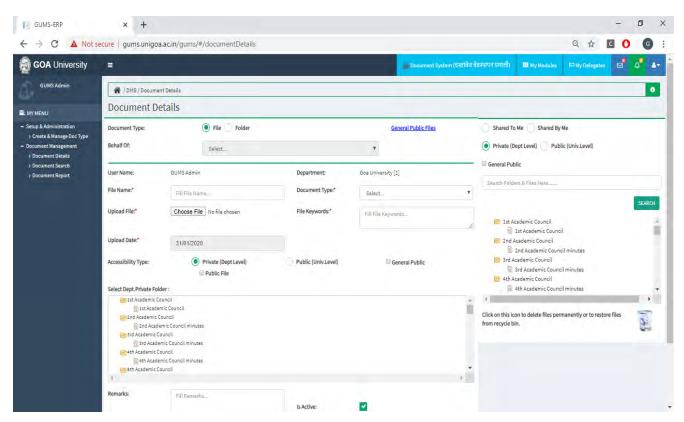

------------------------|--|
| Bio-Metric Attendance                                                                                                                                                                                                                                                                                                                                                  | 2012 | Aftek Pvt,<br>Pune, Maharashtra                                                                                                                     |  |

# • Employee Login



### • HRMS Module







#### Recruitment Module







## • Employee Leave







## • Health Centre Module







#### Guest House Module







## • Asset Estate Management Module









## Document Management Module





#### • File Movement Module





## • Material Management Module





#### • RTI Module









## Transport & Fleet Management Module





## • Human Resource Development Centre







• University Notification & Communication





#### Dashboard









• Biometric Attendance System







# • Finance And Accounts

| Areas of e-governance |                                                   | Year of Implementation | Name of Vendor with contact details                                                                                                                                                                                       | Link to relevant<br>website /<br>document |  |  |  |  |  |  |  |
|-----------------------|---------------------------------------------------|------------