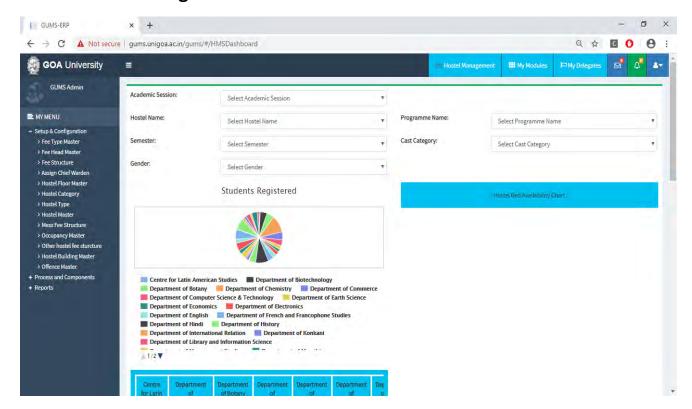

egistration c. Student Portal d. Eligibility, Migration & Transcript e. Student Communications f. Student Scholarship g. Student Activities h. Student Alumni i. Hostel Management | 2017                   | Primary Bidder Kerala State Electronics Development Corporation Ltd., Travancore House, Kasturba Gandhi Marg, New Delhi. 110 001  System Integrator Expedien E-Solutions Limited, A-198, Sector 63, Noida, Uttar Pradesh. |                                              |

### Admission Module















# • Student Registration















### Student Portal



### • **ELIGIBILITY**









## • Migration







### • Transcript





University Notification and Communication





### Scholarships









## Student Activity





### • Student Alumni









### • Hostel Management









# • Examinations

| Areas of e-governance                                                                                                                                    | Year of Implementation | Name of Vendor with contact details                                                                                                                                                                                       | Link to<br>relevant<br>website /<br>document |
|----------------------------------------------------------------------------------------------------------------------------------------------------------|------------------------|------------------------------------------------------------------------------------------------------------------------------------------------