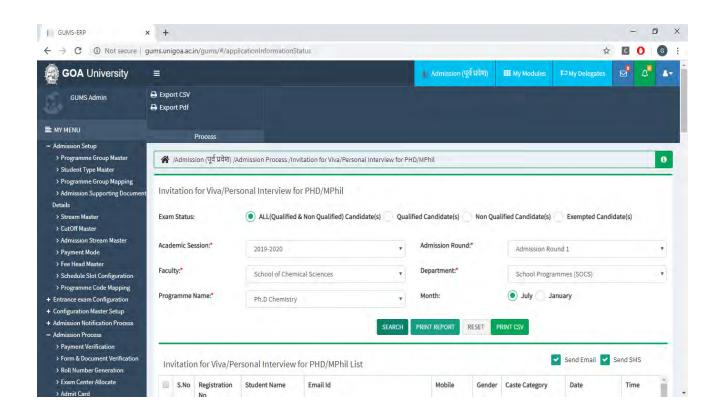

#### Implementation of e-governance in areas of operation

- 1. Administration
  - a. HRMS Module
  - b. Recruitment Module
  - c. Employee Leave Module
  - d. Health Centre
  - e. Guest House
  - f. Asset & Estate Management Module
  - g. Document Management
  - h. File Movement
  - i. Material Management Module
  - j. RTI Module
  - k. Transport & Fleet Management
  - I. Human Resource Development Centre Module
  - m. University Notification & Communication Module
  - n. Dashboard
- 2. Finance and Accounts
  - a. Fees Management
  - b. Payment Gateway
  - c. Payroll (Salary, Income Tax & GPF)
  - d. Tally Package
- 3. Student Admission and Support
  - a. Admission Module
    - i. Configuration of GU-ART Exams
    - ii. Online Submission of Form
    - iii. OMR Scanning
    - iv. Generation of Merit lists as per seat matrix
    - v. Payment of Admission Fees in online mode
  - b. Student Registration
  - c. Student Portal
  - d. Eligibility, Migration & Transcript
  - e. Student Communications
  - f. Student Scholarship
  - g. Student Activities
  - h. Student Alumni
  - i. Hostel Management
  - 4. Examination
    - a. Teacher's Management
    - b. Course / Programme Management
    - c. Exam Management