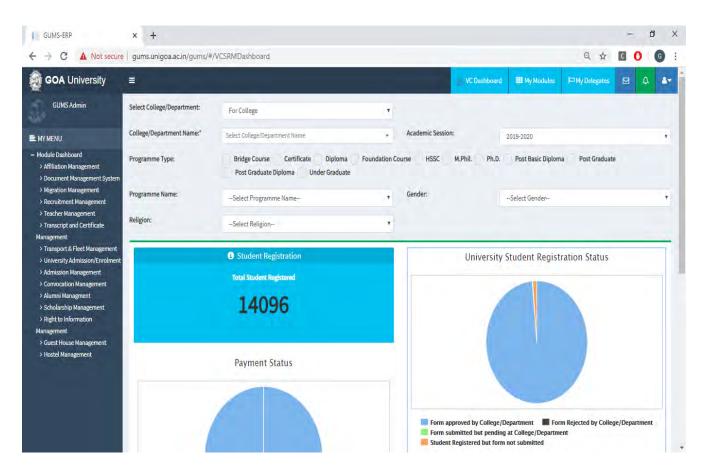

#### Implementation of e-governance in areas of operation

- 1. Administration
  - a. HRMS Module
  - b. Recruitment Module
  - c. Employee Leave Module
  - d. Health Centre
  - e. Guest House
  - f. Asset & Estate Management Module
  - g. Document Management
  - h. File Movement
  - i. Material Management Module
  - j. RTI Module
  - k. Transport & Fleet Management
  - I. Human Resource Development Centre Module
  - m. University Notification & Communication Module
  - n. Dashboard
- 2. Finance and Accounts
  - a. Fees Management
  - b. Payment Gateway
  - c. Payroll (Salary, Income Tax & GPF)
  - d. Tally Package
- 3. Student Admission and Support
  - a. Admission Module
    - i. Configuration of GU-ART Exams
    - ii. Online Submission of Form
    - iii. OMR Scanning
    - iv. Generation of Merit lists as per seat matrix
    - v. Payment of Admission Fees in online mode
  - b. Student Registration
  - c. Student Portal
  - d. Eligibility, Migration & Transcript
  - e. Student Communications
  - f. Student Scholarship
  - g. Student Activities
  - h. Student Alumni
  - i. Hostel Management
  - 4. Examination
    - a. Teacher's Management
    - b. Course / Programme Management
    - c. Exam Management