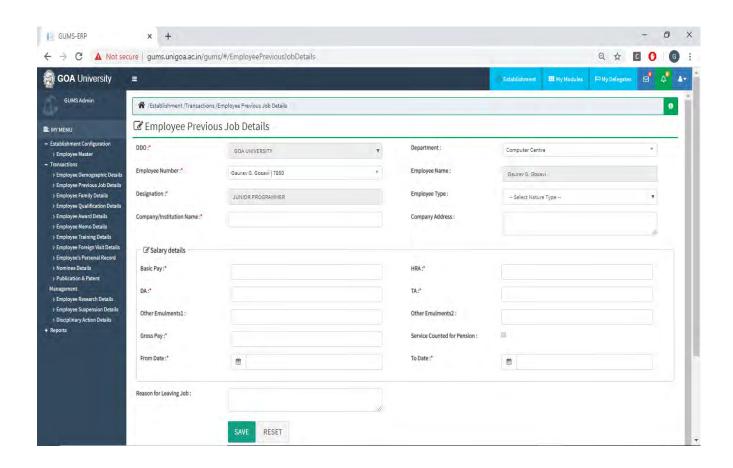

---------------------------------------------------------------------|------|-----------------------------------------------------------------------------------------------------------------------------------------------------|--|
| Bio-Metric Attendance                                                                                                                                                                                                                                                                                                                                                  | 2012 | Aftek Pvt,<br>Pune, Maharashtra                                                                                                                     |  |

# • Employee Login



### • HRMS Module







#### Recruitment Module







## • Employee Leave







## • Health Centre Module







#### Guest House Module







## • Asset Estate Management Module









## Document Management Module





#### • File Movement Module





## • Material Management Module





#### • RTI Module









## Transport & Fleet Management Module





## • Human Resource Development Centre







• University Notification & Communication





#### Dashboard









• Biometric Attendance System







# • Finance And Accounts

| Areas of e-governance |                                                   | Year of Implementation | Name of Vendor with contact details