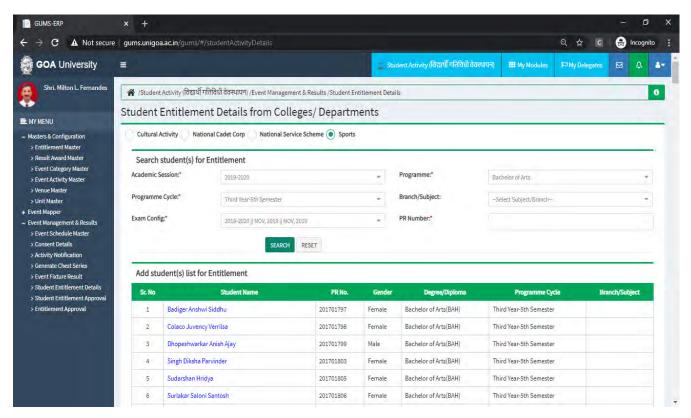

#### Implementation of e-governance in areas of operation

- 1. Administration
  - a. HRMS Module
  - b. Recruitment Module
  - c. Employee Leave Module
  - d. Health Centre
  - e. Guest House
  - f. Asset & Estate Management Module
  - g. Document Management
  - h. File Movement
  - i. Material Management Module
  - j. RTI Module
  - k. Transport & Fleet Management
  - I. Human Resource Development Centre Module
  - m. University Notification & Communication Module
  - n. Dashboard
- 2. Finance and Accounts
  - a. Fees Management
  - b. Payment Gateway
  - c. Payroll (Salary, Income Tax & GPF)
  - d. Tally Package
- 3. Student Admission and Support
  - a. Admission Module
    - i. Configuration of GU-ART Exams
    - ii. Online Submission of Form
    - iii. OMR Scanning
    - iv. Generation of Merit lists as per seat matrix
    - v. Payment of Admission Fees in online mode
  - b. Student Registration
  - c. Student Portal
  - d. Eligibility, Migration & Transcript
  - e. Student Communications
  - f. Student Scholarship
  - g. Student Activities
  - h. Student Alumni
  - i. Hostel Management
  - 4. Examination
    - a. Teacher's Management
    - b. Course / Programme Management
    - c. Exam Management