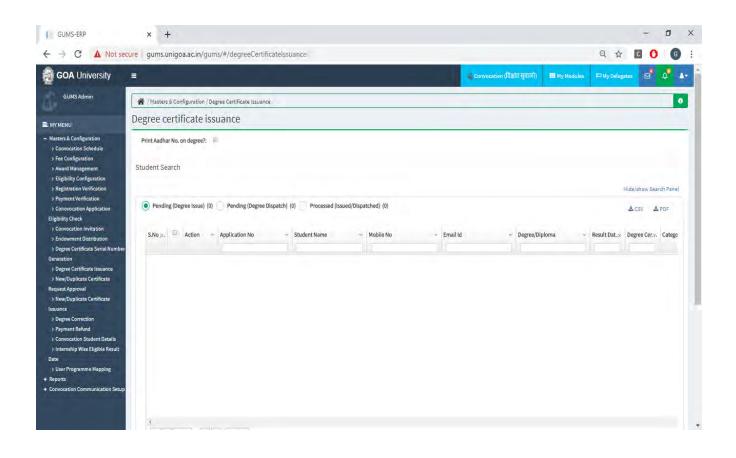

#### Criterion VI – Governance, Leadership and Management (100) Key Indicator – 6.2 Strategy Development and Deployment (10)

- 6.2.3 Institution Implements e-governance in its areas of operations (5)
- 6.2.3.1 e-governance is implemented covering following areas of operation
- 1. Administration
- 2. Finance and Accounts
- 3. Students Admission and Support
- 4. Examination

#### Implementation of e-governance in areas of operation

- 1. Administration
  - a. HRMS Module
  - b. Recruitment Module
  - c. Employee Leave Module
  - d. Health Centre
  - e. Guest House
  - f. Asset & Estate Management Module
  - g. Document Management
  - h. File Movement
  - i. Material Management Module
  - j. RTI Module
  - k. Transport & Fleet Management
  - I. Human Resource Development Centre Module
  - m. University Notification & Communication Module
  - n. Dashboard
- 2. Finance and Accounts
  - a. Fees Management
  - b. Payment Gateway
  - c. Payroll (Salary, Income Tax & GPF)
  - d. Tally Package
- 3. Student Admission and Support
  - a. Admission Module
    - i. Configuration of GU-ART Exams
    - ii. Online Submission of Form
    - iii. OMR Scanning
    - iv. Generation of Merit lists as per seat matrix
    - v. Payment of Admission Fees in online mode
  - b. Student Registration
  - c. Student Portal
  - d. Eligibility, Migration & Transcript
  - e. Student Communications
  - f. Student Scholarship
  - g. Student Activities
  - h. Student Alumni
  - i. Hostel Management
  - 4. Examination
    - a. Teacher's Management
    - b. Course / Programme Management
    - c. Exam Management

- i. Pre-Conduct
- ii. Conduct
- iii. Post Conduct
- d. Convocation
- e. Question Bank