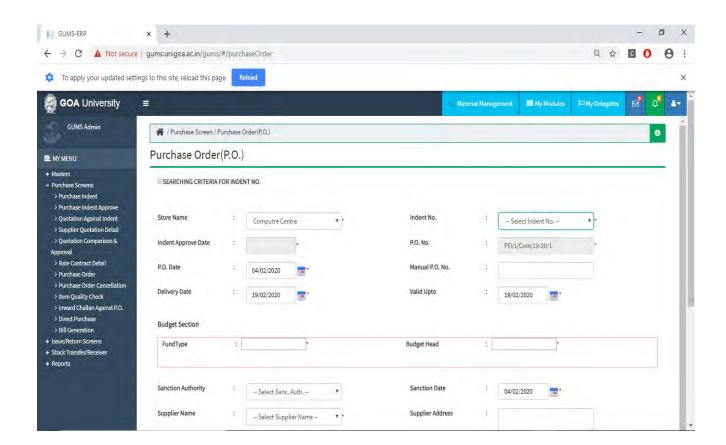

#### Criterion VI – Governance, Leadership and Management (100) Key Indicator – 6.2 Strategy Development and Deployment (10)

- 6.2.3 Institution Implements e-governance in its areas of operations (5)
- 6.2.3.1 e-governance is implemented covering following areas of operation
- 1. Administration
- 2. Finance and Accounts
- 3. Students Admission and Support
- 4. Examination

#### Implementation of e-governance in areas of operation

- 1. Administration
  - a. HRMS Module
  - b. Recruitment Module
  - c. Employee Leave Module
  - d. Health Centre
  - e. Guest House
  - f. Asset & Estate Management Module
  - g. Document Management
  - h. File Movement
  - i. Material Management Module
  - j. RTI Module
  - k. Transport & Fleet Management
  - I. Human Resource Development Centre Module
  - m. University Notification & Communication Module
  - n. Dashboard
- 2. Finance and Accounts
  - a. Fees Management
  - b. Payment Gateway
  - c. Payroll (Salary, Income Tax & GPF)
  - d. Tally Package
- 3. Student Admission and Support
  - a. Admission Module
    - i. Configuration of GU-ART Exams
    - ii. Online Submission of Form
    - iii. OMR Scanning
    - iv. Generation of Merit lists as per seat matrix
    - v. Payment of Admission Fees in online mode
  - b. Student Registration
  - c. Student Portal
  - d. Eligibility, Migration & Transcript
  - e. Student Communications
  - f. Student Scholarship
  - g. Student Activities
  - h. Student Alumni
  - i. Hostel Management
  - 4. Examination
    - a. Teacher's Management
    - b. Course / Programme Management
    - c. Exam Management