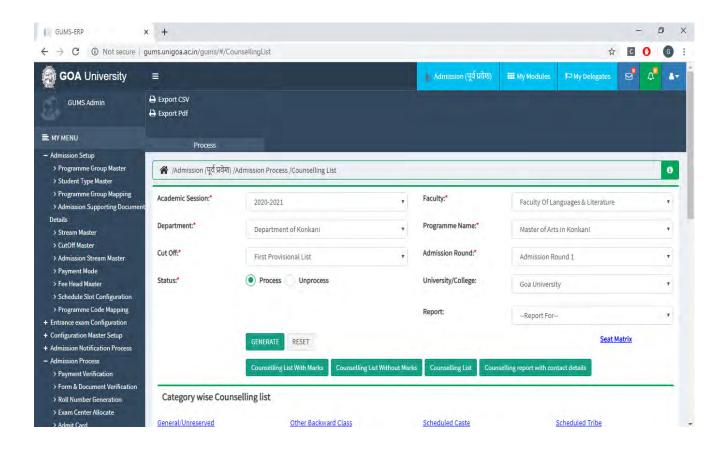

#### Implementation of e-governance in areas of operation

- 1. Administration
  - a. HRMS Module
  - b. Recruitment Module
  - c. Employee Leave Module
  - d. Health Centre
  - e. Guest House
  - f. Asset & Estate Management Module
  - g. Document Management
  - h. File Movement
  - i. Material Management Module
  - j. RTI Module
  - k. Transport & Fleet Management
  - I. Human Resource Development Centre Module
  - m. University Notification & Communication Module
  - n. Dashboard
- 2. Finance and Accounts
  - a. Fees Management
  - b. Payment Gateway
  - c. Payroll (Salary, Income Tax & GPF)
  - d. Tally Package
- 3. Student Admission and Support
  - a. Admission Module
    - i. Configuration of GU-ART Exams
    - ii. Online Submission of Form
    - iii. OMR Scanning
    - iv. Generation of Merit lists as per seat matrix
    - v. Payment of Admission Fees in online mode
  - b. Student Registration
  - c. Student Portal
  - d. Eligibility, Migration & Transcript
  - e. Student Communications
  - f. Student Scholarship
  - g. Student Activities
  - h. Student Alumni
  - i. Hostel Management
  - 4. Examination
    - a. Teacher's Management
    - b. Course / Programme Management
    - c. Exam Management