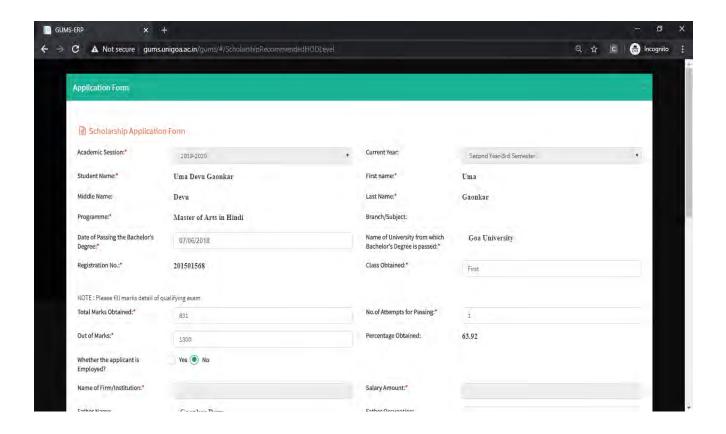

#### Implementation of e-governance in areas of operation

- 1. Administration
  - a. HRMS Module
  - b. Recruitment Module
  - c. Employee Leave Module
  - d. Health Centre
  - e. Guest House
  - f. Asset & Estate Management Module
  - g. Document Management
  - h. File Movement
  - i. Material Management Module
  - j. RTI Module
  - k. Transport & Fleet Management
  - I. Human Resource Development Centre Module
  - m. University Notification & Communication Module
  - n. Dashboard
- 2. Finance and Accounts
  - a. Fees Management
  - b. Payment Gateway
  - c. Payroll (Salary, Income Tax & GPF)
  - d. Tally Package
- 3. Student Admission and Support
  - a. Admission Module
    - i. Configuration of GU-ART Exams
    - ii. Online Submission of Form
    - iii. OMR Scanning
    - iv. Generation of Merit lists as per seat matrix
    - v. Payment of Admission Fees in online mode
  - b. Student Registration
  - c. Student Portal
  - d. Eligibility, Migration & Transcript
  - e. Student Communications
  - f. Student Scholarship
  - g. Student Activities
  - h. Student Alumni
  - i. Hostel Management
  - 4. Examination
    - a. Teacher's Management
    - b. Course / Programme Management
    - c. Exam Management