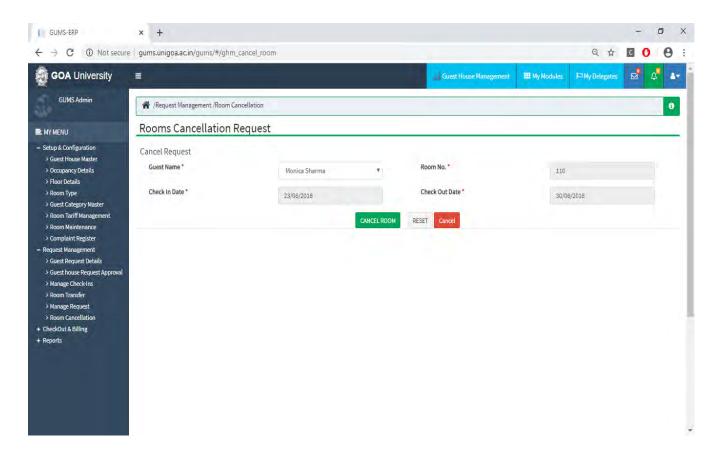

#### Implementation of e-governance in areas of operation

- 1. Administration
  - a. HRMS Module
  - b. Recruitment Module
  - c. Employee Leave Module
  - d. Health Centre
  - e. Guest House
  - f. Asset & Estate Management Module
  - g. Document Management
  - h. File Movement
  - i. Material Management Module
  - j. RTI Module
  - k. Transport & Fleet Management
  - I. Human Resource Development Centre Module
  - m. University Notification & Communication Module
  - n. Dashboard
- 2. Finance and Accounts
  - a. Fees Management
  - b. Payment Gateway
  - c. Payroll (Salary, Income Tax & GPF)
  - d. Tally Package
- 3. Student Admission and Support
  - a. Admission Module
    - i. Configuration of GU-ART Exams
    - ii. Online Submission of Form
    - iii. OMR Scanning
    - iv. Generation of Merit lists as per seat matrix
    - v. Payment of Admission Fees in online mode
  - b. Student Registration
  - c. Student Portal
  - d. Eligibility, Migration & Transcript
  - e. Student Communications
  - f. Student Scholarship
  - g. Student Activities
  - h. Student Alumni
  - i. Hostel Management
  - 4. Examination
    - a. Teacher's Management
    - b. Course / Programme Management
    - c. Exam Management

#### Guest House Module