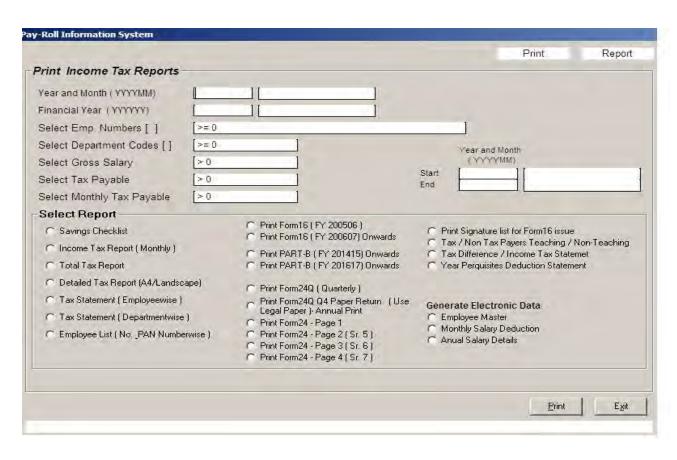

| reserved Heath Channann                                                                                                                                                                                                                                                                                                                                                                                                                                                                                                                                                                                                                                                                                                                                                                                                                                                                                                                                                                                                                                                                                                                                                                                                                                                                                                                                                                                                                                                                                                                                                                                                                                                                                                                                                                                                                                                                                                                                                                                                                                                                                                        | ports                                                                                                             | TVF TV 12 L0 L                                                                                                                                                                                                                                                                                                                                                                                              | I colonia con contra                                                                                                                                                                                            | L                              | 1                                                                                                                                                                                                                                                                                                                                                                                                                                                                                                                                                                                                                                                                                                                                                                                                                                                                                                                                                                                                                                                                                                                                                                                                                                                                                                                                                                                                                                                                                                                                                                                                                                                                                                                                                                                                                                                                                                                                                                                                                                                                                                                              |
|--------------------------------------------------------------------------------------------------------------------------------------------------------------------------------------------------------------------------------------------------------------------------------------------------------------------------------------------------------------------------------------------------------------------------------------------------------------------------------------------------------------------------------------------------------------------------------------------------------------------------------------------------------------------------------------------------------------------------------------------------------------------------------------------------------------------------------------------------------------------------------------------------------------------------------------------------------------------------------------------------------------------------------------------------------------------------------------------------------------------------------------------------------------------------------------------------------------------------------------------------------------------------------------------------------------------------------------------------------------------------------------------------------------------------------------------------------------------------------------------------------------------------------------------------------------------------------------------------------------------------------------------------------------------------------------------------------------------------------------------------------------------------------------------------------------------------------------------------------------------------------------------------------------------------------------------------------------------------------------------------------------------------------------------------------------------------------------------------------------------------------|-------------------------------------------------------------------------------------------------------------------|-------------------------------------------------------------------------------------------------------------------------------------------------------------------------------------------------------------------------------------------------------------------------------------------------------------------------------------------------------------------------------------------------------------|-----------------------------------------------------------------------------------------------------------------------------------------------------------------------------------------------------------------|--------------------------------|--------------------------------------------------------------------------------------------------------------------------------------------------------------------------------------------------------------------------------------------------------------------------------------------------------------------------------------------------------------------------------------------------------------------------------------------------------------------------------------------------------------------------------------------------------------------------------------------------------------------------------------------------------------------------------------------------------------------------------------------------------------------------------------------------------------------------------------------------------------------------------------------------------------------------------------------------------------------------------------------------------------------------------------------------------------------------------------------------------------------------------------------------------------------------------------------------------------------------------------------------------------------------------------------------------------------------------------------------------------------------------------------------------------------------------------------------------------------------------------------------------------------------------------------------------------------------------------------------------------------------------------------------------------------------------------------------------------------------------------------------------------------------------------------------------------------------------------------------------------------------------------------------------------------------------------------------------------------------------------------------------------------------------------------------------------------------------------------------------------------------------|
| ear and Month ( YYYYMM                                                                                                                                                                                                                                                                                                                                                                                                                                                                                                                                                                                                                                                                                                                                                                                                                                                                                                                                                                                                                                                                                                                                                                                                                                                                                                                                                                                                                                                                                                                                                                                                                                                                                                                                                                                                                                                                                                                                                                                                                                                                                                         | ) <b>202001</b>                                                                                                   | anuary, 2020                                                                                                                                                                                                                                                                                                                                                                                                | Select Sec. Codes                                                                                                                                                                                               | >= 0                           |                                                                                                                                                                                                                                                                                                                                                                                                                                                                                                                                                                                                                                                                                                                                                                                                                                                                                                                                                                                                                                                                                                                                                                                                                                                                                                                                                                                                                                                                                                                                                                                                                                                                                                                                                                                                                                                                                                                                                                                                                                                                                                                                |
| elect Emp. Numbers                                                                                                                                                                                                                                                                                                                                                                                                                                                                                                                                                                                                                                                                                                                                                                                                                                                                                                                                                                                                                                                                                                                                                                                                                                                                                                                                                                                                                                                                                                                                                                                                                                                                                                                                                                                                                                                                                                                                                                                                                                                                                                             | >= 0                                                                                                              |                                                                                                                                                                                                                                                                                                                                                                                                             | Select Roll Code                                                                                                                                                                                                | >= '0'                         |                                                                                                                                                                                                                                                                                                                                                                                                                                                                                                                                                                                                                                                                                                                                                                                                                                                                                                                                                                                                                                                                                                                                                                                                                                                                                                                                                                                                                                                                                                                                                                                                                                                                                                                                                                                                                                                                                                                                                                                                                                                                                                                                |
| elect Department Codes                                                                                                                                                                                                                                                                                                                                                                                                                                                                                                                                                                                                                                                                                                                                                                                                                                                                                                                                                                                                                                                                                                                                                                                                                                                                                                                                                                                                                                                                                                                                                                                                                                                                                                                                                                                                                                                                                                                                                                                                                                                                                                         | >= 0                                                                                                              | Months to Retire                                                                                                                                                                                                                                                                                                                                                                                            | 1 Financial V                                                                                                                                                                                                   | /ear (YYYYYY) [201920          |                                                                                                                                                                                                                                                                                                                                                                                                                                                                                                                                                                                                                                                                                                                                                                                                                                                                                                                                                                                                                                                                                                                                                                                                                                                                                                                                                                                                                                                                                                                                                                                                                                                                                                                                                                                                                                                                                                                                                                                                                                                                                                                                |
| elect Earn/Dedn Codes                                                                                                                                                                                                                                                                                                                                                                                                                                                                                                                                                                                                                                                                                                                                                                                                                                                                                                                                                                                                                                                                                                                                                                                                                                                                                                                                                                                                                                                                                                                                                                                                                                                                                                                                                                                                                                                                                                                                                                                                                                                                                                          | >= 0                                                                                                              | Group                                                                                                                                                                                                                                                                                                                                                                                                       | (>"                                                                                                                                                                                                             | Emp. Type [N [ PE', 'PR', TE', | 'DE, 'CO', 'VI']                                                                                                                                                                                                                                                                                                                                                                                                                                                                                                                                                                                                                                                                                                                                                                                                                                                                                                                                                                                                                                                                                                                                                                                                                                                                                                                                                                                                                                                                                                                                                                                                                                                                                                                                                                                                                                                                                                                                                                                                                                                                                                               |
| elect Desg/Scale Codes                                                                                                                                                                                                                                                                                                                                                                                                                                                                                                                                                                                                                                                                                                                                                                                                                                                                                                                                                                                                                                                                                                                                                                                                                                                                                                                                                                                                                                                                                                                                                                                                                                                                                                                                                                                                                                                                                                                                                                                                                                                                                                         | >= 0                                                                                                              | Teaching/Non-Tea                                                                                                                                                                                                                                                                                                                                                                                            | ching (<>                                                                                                                                                                                                       | 1                              |                                                                                                                                                                                                                                                                                                                                                                                                                                                                                                                                                                                                                                                                                                                                                                                                                                                                                                                                                                                                                                                                                                                                                                                                                                                                                                                                                                                                                                                                                                                                                                                                                                                                                                                                                                                                                                                                                                                                                                                                                                                                                                                                |
| Select Report                                                                                                                                                                                                                                                                                                                                                                                                                                                                                                                                                                                                                                                                                                                                                                                                                                                                                                                                                                                                                                                                                                                                                                                                                                                                                                                                                                                                                                                                                                                                                                                                                                                                                                                                                                                                                                                                                                                                                                                                                                                                                                                  |                                                                                                                   |                                                                                                                                                                                                                                                                                                                                                                                                             |                                                                                                                                                                                                                 |                                | Reports                                                                                                                                                                                                                                                                                                                                                                                                                                                                                                                                                                                                                                                                                                                                                                                                                                                                                                                                                                                                                                                                                                                                                                                                                                                                                                                                                                                                                                                                                                                                                                                                                                                                                                                                                                                                                                                                                                                                                                                                                                                                                                                        |
| Employee List ( Depa Employee List ( Rollw Employee List ( Section Employee List ( Designation List ( Designationwise ( M/ Designationwise ( M/ Employee List ( T/N-D Dt., Appt Upto etc. ) Employee List ( Dolly Employee List ( T/N-D Dt., Appt Upto etc. ) of the control o | ise ) provise ) powise ) potionwise, DOB etc . List  F) List F) and (T/N) List OB,Ret Dt. Join e  OB,Ret Dt. Join | Employee List - Groupw Employee List - Scalew Employee List - DOB, A Employee List (No., PA Employee List (Election Employee List (Election Employee List (Election Employee List (Election Current Gross Pay Desi Current Days Salary - A Employee Retirement List for pay details Employee List - Address Employee List - Groupw Emp. Retirement List for Vilth pay details (Govt. Pay Details (DOB and A | ise ise Normal iPPT. and Ret. iN Numberwise ) in Data ) io not in service ) ignationwise - A4 4 ist for no. of months ir no. of months with is. A/C No. (A4) ise(Male/Female Courno. of months with Performa I) | Gross Pay (Emp nos,BP,DA,H     | ise, Pay Scale and ay based on Annual Pay ay (A4) I Pay - Annual Pay - |