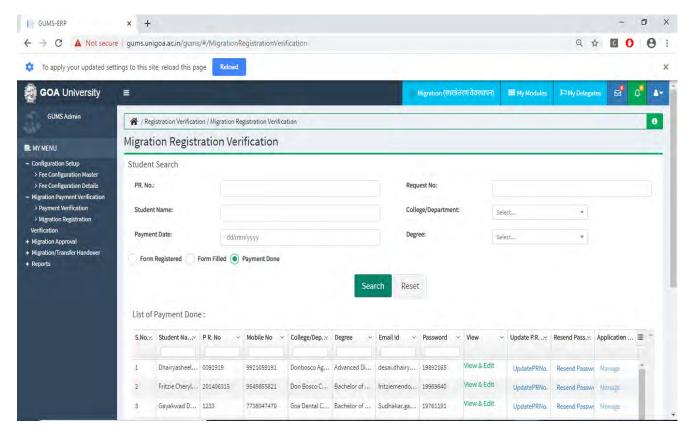

#### Implementation of e-governance in areas of operation

- 1. Administration
  - a. HRMS Module
  - b. Recruitment Module
  - c. Employee Leave Module
  - d. Health Centre
  - e. Guest House
  - f. Asset & Estate Management Module
  - g. Document Management
  - h. File Movement
  - i. Material Management Module
  - j. RTI Module
  - k. Transport & Fleet Management
  - I. Human Resource Development Centre Module
  - m. University Notification & Communication Module
  - n. Dashboard
- 2. Finance and Accounts
  - a. Fees Management
  - b. Payment Gateway
  - c. Payroll (Salary, Income Tax & GPF)
  - d. Tally Package
- 3. Student Admission and Support
  - a. Admission Module
    - i. Configuration of GU-ART Exams
    - ii. Online Submission of Form
    - iii. OMR Scanning
    - iv. Generation of Merit lists as per seat matrix
    - v. Payment of Admission Fees in online mode
  - b. Student Registration
  - c. Student Portal
  - d. Eligibility, Migration & Transcript
  - e. Student Communications
  - f. Student Scholarship
  - g. Student Activities
  - h. Student Alumni
  - i. Hostel Management
  - 4. Examination
    - a. Teacher's Management
    - b. Course / Programme Management
    - c. Exam Management