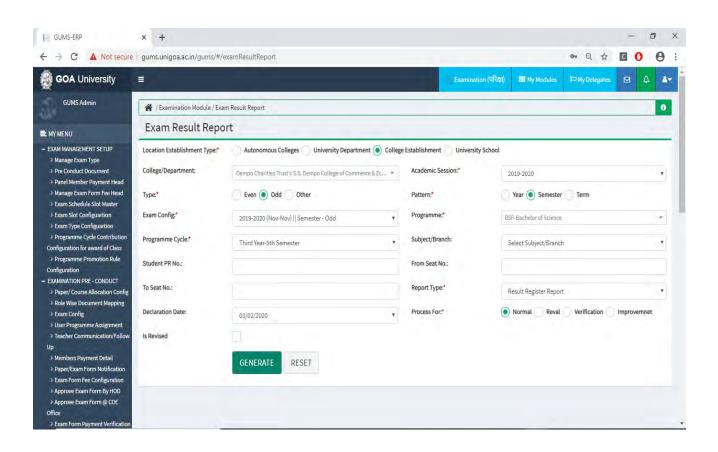

#### Implementation of e-governance in areas of operation

- 1. Administration
  - a. HRMS Module
  - b. Recruitment Module
  - c. Employee Leave Module
  - d. Health Centre
  - e. Guest House
  - f. Asset & Estate Management Module
  - g. Document Management
  - h. File Movement
  - i. Material Management Module
  - j. RTI Module
  - k. Transport & Fleet Management
  - I. Human Resource Development Centre Module
  - m. University Notification & Communication Module
  - n. Dashboard
- 2. Finance and Accounts
  - a. Fees Management
  - b. Payment Gateway
  - c. Payroll (Salary, Income Tax & GPF)
  - d. Tally Package
- 3. Student Admission and Support
  - a. Admission Module
    - i. Configuration of GU-ART Exams
    - ii. Online Submission of Form
    - iii. OMR Scanning
    - iv. Generation of Merit lists as per seat matrix
    - v. Payment of Admission Fees in online mode
  - b. Student Registration
  - c. Student Portal
  - d. Eligibility, Migration & Transcript
  - e. Student Communications
  - f. Student Scholarship
  - g. Student Activities
  - h. Student Alumni
  - i. Hostel Management
  - 4. Examination
    - a. Teacher's Management
    - b. Course / Programme Management
    - c. Exam Management

- i. Pre-Conduct
- ii. Conduct
- iii. Post Conduct
- d. Convocation
- e. Question Bank