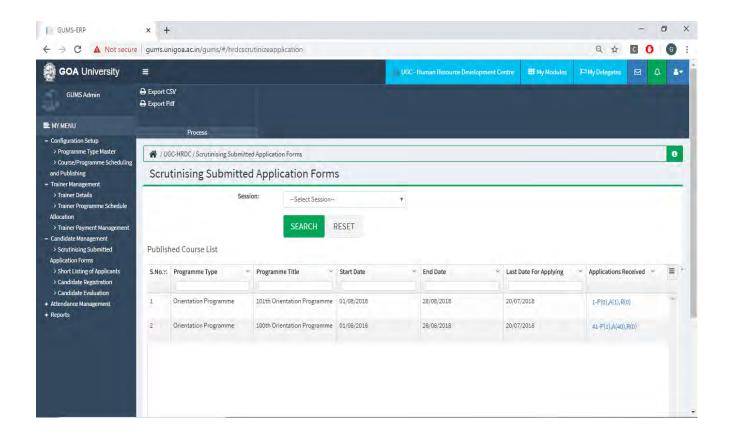

#### Implementation of e-governance in areas of operation

- 1. Administration
  - a. HRMS Module
  - b. Recruitment Module
  - c. Employee Leave Module
  - d. Health Centre
  - e. Guest House
  - f. Asset & Estate Management Module
  - g. Document Management
  - h. File Movement
  - i. Material Management Module
  - j. RTI Module
  - k. Transport & Fleet Management
  - I. Human Resource Development Centre Module
  - m. University Notification & Communication Module
  - n. Dashboard
- 2. Finance and Accounts
  - a. Fees Management
  - b. Payment Gateway
  - c. Payroll (Salary, Income Tax & GPF)
  - d. Tally Package
- 3. Student Admission and Support
  - a. Admission Module
    - i. Configuration of GU-ART Exams
    - ii. Online Submission of Form
    - iii. OMR Scanning
    - iv. Generation of Merit lists as per seat matrix
    - v. Payment of Admission Fees in online mode
  - b. Student Registration
  - c. Student Portal
  - d. Eligibility, Migration & Transcript
  - e. Student Communications
  - f. Student Scholarship
  - g. Student Activities
  - h. Student Alumni
  - i. Hostel Management
  - 4. Examination
    - a. Teacher's Management
    - b. Course / Programme Management
    - c. Exam Management