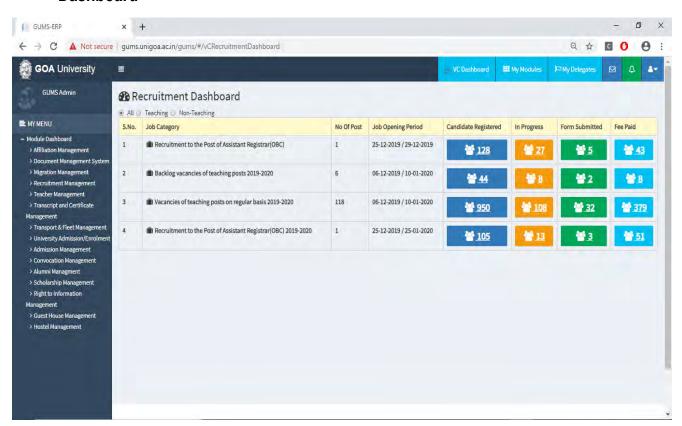

#### Implementation of e-governance in areas of operation

- 1. Administration
  - a. HRMS Module
  - b. Recruitment Module
  - c. Employee Leave Module
  - d. Health Centre
  - e. Guest House
  - f. Asset & Estate Management Module
  - g. Document Management
  - h. File Movement
  - i. Material Management Module
  - j. RTI Module
  - k. Transport & Fleet Management
  - I. Human Resource Development Centre Module
  - m. University Notification & Communication Module
  - n. Dashboard
- 2. Finance and Accounts
  - a. Fees Management
  - b. Payment Gateway
  - c. Payroll (Salary, Income Tax & GPF)
  - d. Tally Package
- 3. Student Admission and Support
  - a. Admission Module
    - i. Configuration of GU-ART Exams
    - ii. Online Submission of Form
    - iii. OMR Scanning
    - iv. Generation of Merit lists as per seat matrix
    - v. Payment of Admission Fees in online mode
  - b. Student Registration
  - c. Student Portal
  - d. Eligibility, Migration & Transcript
  - e. Student Communications
  - f. Student Scholarship
  - g. Student Activities
  - h. Student Alumni
  - i. Hostel Management
  - 4. Examination
    - a. Teacher's Management
    - b. Course / Programme Management
    - c. Exam Management

#### Recruitment Module