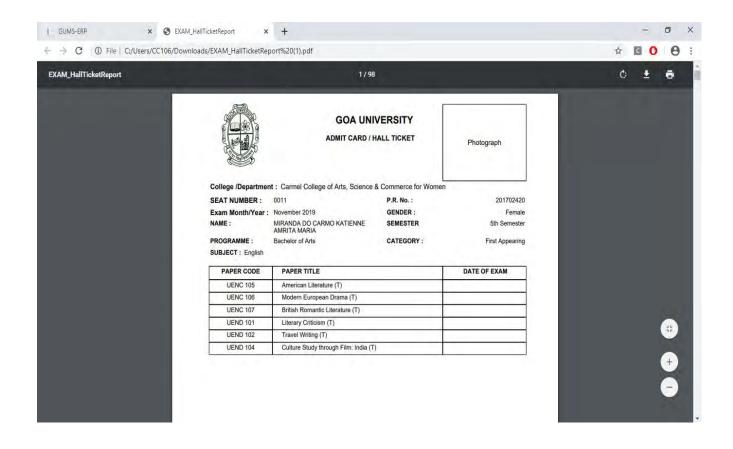

#### Implementation of e-governance in areas of operation

- 1. Administration
  - a. HRMS Module
  - b. Recruitment Module
  - c. Employee Leave Module
  - d. Health Centre
  - e. Guest House
  - f. Asset & Estate Management Module
  - g. Document Management
  - h. File Movement
  - i. Material Management Module
  - j. RTI Module
  - k. Transport & Fleet Management
  - I. Human Resource Development Centre Module
  - m. University Notification & Communication Module
  - n. Dashboard
- 2. Finance and Accounts
  - a. Fees Management
  - b. Payment Gateway
  - c. Payroll (Salary, Income Tax & GPF)
  - d. Tally Package
- 3. Student Admission and Support
  - a. Admission Module
    - i. Configuration of GU-ART Exams
    - ii. Online Submission of Form
    - iii. OMR Scanning
    - iv. Generation of Merit lists as per seat matrix
    - v. Payment of Admission Fees in online mode
  - b. Student Registration
  - c. Student Portal
  - d. Eligibility, Migration & Transcript
  - e. Student Communications
  - f. Student Scholarship
  - g. Student Activities
  - h. Student Alumni
  - i. Hostel Management
  - 4. Examination
    - a. Teacher's Management
    - b. Course / Programme Management
    - c. Exam Management

- i. Pre-Conduct
- ii. Conduct
- iii. Post Conduct
- d. Convocation
- e. Question Bank