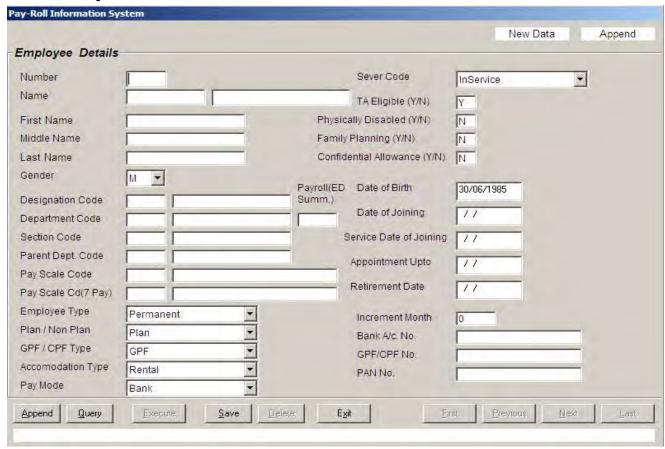

In house Development                                                                                                                                                                                                      |                                           |  |  |  |  |  |  |  |
| d.                    | Tally Accounting Package                          |                        | Tally System Pvt. Ltd.                                                                                                                                                                                                    |                                           |  |  |  |  |  |  |  |

# • Fees Management Module









# Payment Gateway Integration







Payroll (Salary, Income Tax & GPF)
 Salary Formats



# Payroll Information System Bank Statement Month: January, 2020

| Sr.<br>No. | Employe<br>Number | e Name of the Employee              | Bank Ac. Number | Net Payable | Remark |
|------------|-------------------|-------------------------------------|-----------------|-------------|--------|
| 1          | 7548              | Dr. Nilesh Borde                    | 10011023534     | 145,884.00  |        |
| 2          | 7669              | Dr. Priya Mallika D'costa           | 10037065961     | 79,475.00   |        |
| 3          | 7716              | Dr. Varada Samir Damare             | 10037069885     | 53,006.00   |        |
| 4          | 7777              | Smt. Niyati Gopinath Kalangutkar    | 10037071102     | 72,273.00   |        |
| 5          | 7706              | Dr. M. P. Tap