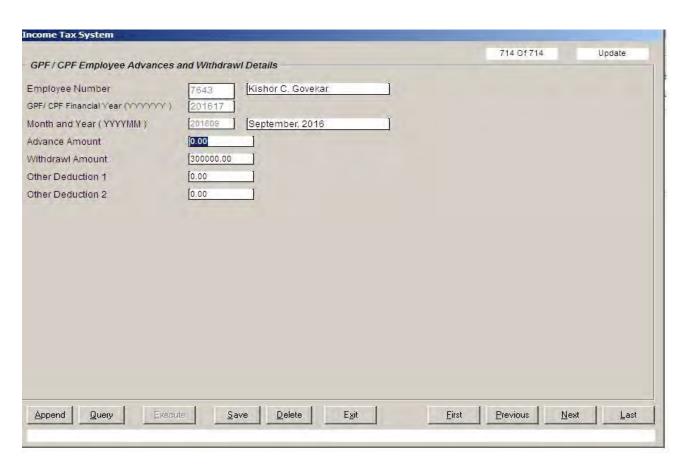

| WZZ 00"          | 40 WE STON S.        | renarge to se  | Cecucies a Source                   |              |
| Co. Tax Rebate                          | J/S Sec. 57                |                      |                  | 27, 7st Deduct       | able for curre | n) menn                             | 12.715       |
| til light has the                       | y abile                    | 194.5                |                  |                      |                | r current month                     | 549          |
| Il Last Sactor                          | **                         |                      |                  |                      |                |                                     |              |

10 Tecpermonin (27425422)

31 Reance Vonths

## GPF







### Goa University

Bup posto Mice. Gos University Taleigap Plateau 308 403 206

#### General Provident Fund Account Slip

For the Year 2018-19

GPF Account No CZT/GPF/097/024

Employee No. 27

Name

Name SHRI ASHOK J NAGARSENKAR Designation ASSISTANT RECEPTED Department FINANCE DIVISION

| Month & Year     | Employee     | Arr / Aodi   | Advance | GPF Adv   | Withorawis | Seventh Pay Arra. |
|------------------|--------------|--------------|---------|-----------|------------|-------------------|
|                  | Contribution | Contribution | G.P.F   | Recovered |            |                   |
| April 2018       | 10,000,00    |              |         |           |            | 104 804 00 -      |
| May. 2018        | 10 000 00    |              |         |           |