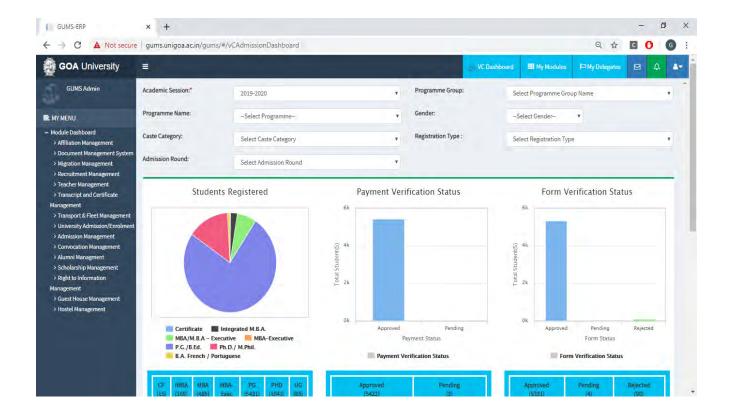

#### Implementation of e-governance in areas of operation

- 1. Administration
  - a. HRMS Module
  - b. Recruitment Module
  - c. Employee Leave Module
  - d. Health Centre
  - e. Guest House
  - f. Asset & Estate Management Module
  - g. Document Management
  - h. File Movement
  - i. Material Management Module
  - j. RTI Module
  - k. Transport & Fleet Management
  - I. Human Resource Development Centre Module
  - m. University Notification & Communication Module
  - n. Dashboard
- 2. Finance and Accounts
  - a. Fees Management
  - b. Payment Gateway
  - c. Payroll (Salary, Income Tax & GPF)
  - d. Tally Package
- 3. Student Admission and Support
  - a. Admission Module
    - i. Configuration of GU-ART Exams
    - ii. Online Submission of Form
    - iii. OMR Scanning
    - iv. Generation of Merit lists as per seat matrix
    - v. Payment of Admission Fees in online mode
  - b. Student Registration
  - c. Student Portal
  - d. Eligibility, Migration & Transcript
  - e. Student Communications
  - f. Student Scholarship
  - g. Student Activities
  - h. Student Alumni
  - i. Hostel Management
  - 4. Examination
    - a. Teacher's Management
    - b. Course / Programme Management
    - c. Exam Management