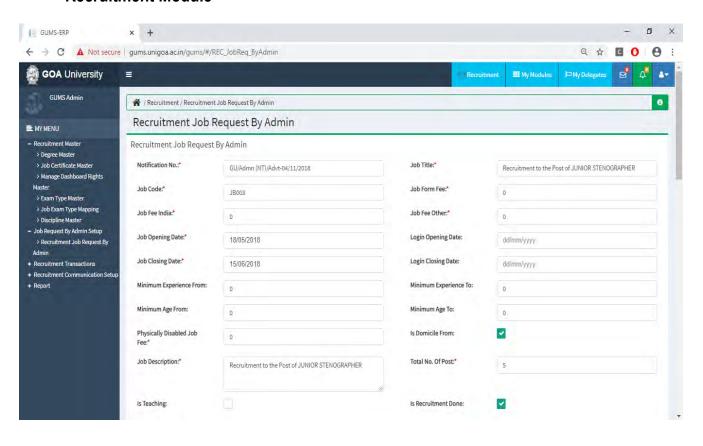

------------------------------------------|------|-----------------------------------------------------------------------------------------------------------------------------------------------------|--|
| Bio-Metric Attendance                                                                                                                                                                                                                                                                                                                                                  | 2012 | Aftek Pvt,<br>Pune, Maharashtra                                                                                                                     |  |

# • Employee Login



### • HRMS Module







#### Recruitment Module







## • Employee Leave







## • Health Centre Module







#### Guest House Module







## • Asset Estate Management Module









## Document Management Module





#### • File Movement Module





## • Material Management Module





#### • RTI Module









## Transport & Fleet Management Module





## • Human Resource Development Centre







• University Notification & Communication





#### Dashboard









• Biometric Attendance System







# • Finance And Accounts

| Areas of e-governance |                                                   | Year of Implementation | Name of Vendor with contact details