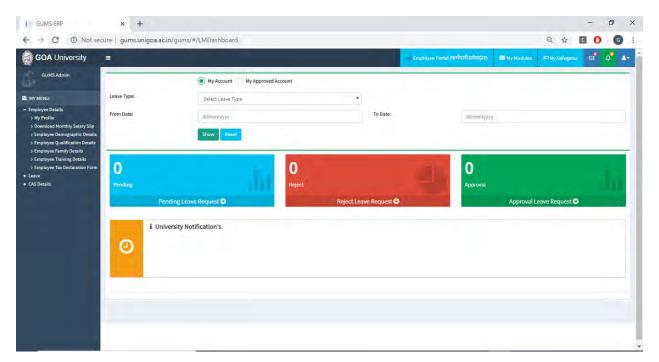

#### Implementation of e-governance in areas of operation

- 1. Administration
  - a. HRMS Module
  - b. Recruitment Module
  - c. Employee Leave Module
  - d. Health Centre
  - e. Guest House
  - f. Asset & Estate Management Module
  - g. Document Management
  - h. File Movement
  - i. Material Management Module
  - j. RTI Module
  - k. Transport & Fleet Management
  - I. Human Resource Development Centre Module
  - m. University Notification & Communication Module
  - n. Dashboard
- 2. Finance and Accounts
  - a. Fees Management
  - b. Payment Gateway
  - c. Payroll (Salary, Income Tax & GPF)
  - d. Tally Package
- 3. Student Admission and Support
  - a. Admission Module
    - i. Configuration of GU-ART Exams
    - ii. Online Submission of Form
    - iii. OMR Scanning
    - iv. Generation of Merit lists as per seat matrix
    - v. Payment of Admission Fees in online mode
  - b. Student Registration
  - c. Student Portal
  - d. Eligibility, Migration & Transcript
  - e. Student Communications
  - f. Student Scholarship
  - g. Student Activities
  - h. Student Alumni
  - i. Hostel Management
  - 4. Examination
    - a. Teacher's Management
    - b. Course / Programme Management
    - c. Exam Management

## • Employee Leave