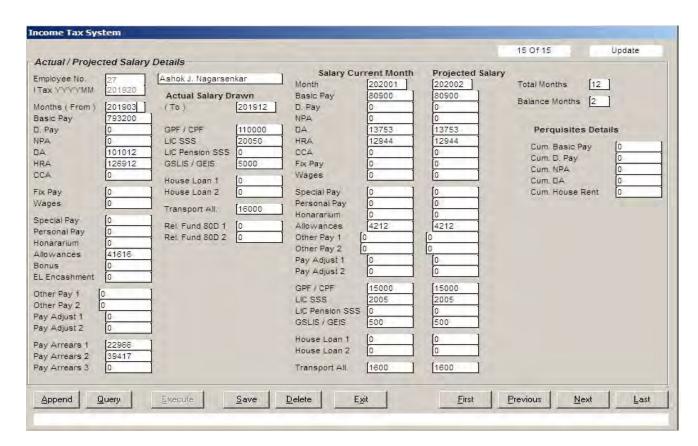

## Income Tax

| mpile Salary Data fo                            | or Income Tax Computation | Load Maste   |
|-------------------------------------------------|---------------------------|--------------|
| Year (YYYYYY)                                   |                           |              |
| Actual Salary Months  Current Month ( Projected | d)                        |              |
| Projected Months                                |                           |              |
| Employee Number                                 | >= 0                      |              |
| Include DA Arrears ( Y/                         | N) N                      |              |
|                                                 |                           |              |
|                                                 |                           |              |
|                                                 |                           |              |
|                                                 |                           |              |
|                                                 |                           |              |
|                                                 |                           |              |
|                                                 |                           |              |
|                                                 |                           | <u>L</u> oad |

Emp. No. 27
Namé Bhrí ASHOR L HAGARSENKAR
Desgination Asistant Registralia
Department Finance on Sign

14.284.00

Page 1

| Designation As                          | SISTANT REGIST             | HAGARSENKAR<br>PAAR  | Asset<br>Glen    | esment Year :<br>der | (Asie          | Pan No.                             | 42 49/182624 |
|-----------------------------------------|----------------------------|----------------------|------------------|----------------------|----------------|-------------------------------------|--------------|
| eparamens. All                          | NANCS ON ISLON             | 208                  | 27/10/1982       | Age: 57 As           | of 31/03/20    | 20                                  |              |
|                                         | Actuals                    | Projected Salary     |                  | Total                |                |                                     |              |
|                                         | Ta                         | Marcary 2000         | Fab Albry, 2000. |                      |                |                                     |              |
|                                         | December 2019              | - 4                  | Feb 687, 2000    |                      |                |                                     |              |
| Earning's                               |                            |                      |                  |                      |                |                                     |              |
|                                         |                            |                      |                  |                      |                |                                     |              |
| 2.P(Play in P2 )                        | 792,200,00                 | \$0,900.00           | 50 900 00        | 355 000 00           |                |                                     |              |
| NA AND                                  |                            |                      | 2.22             | _                    |                |                                     |              |
| TA.                                     | 121,012.00                 | 12,752,00            | 12.752.00        | 128,5/8,00           |                |                                     |              |
| HRA<br>CCA                              | 26,912.00                  | 12 944,00            | 2.944.00         | 152,500.00           |                |                                     |              |
| K So. & Part Pay.                       |                            |                      |                  | -                    |                |                                     |              |
| eco. A Stomercas                        | 41,818,00                  | 4,212.00             | 42,200           | 80,040.00            |                |                                     |              |
| Diger Play<br>Pay Adjustment            |                            |                      |                  |                      |                |                                     |              |
| Bonus & EL Engas                        |                            |                      |                  |                      |                |                                     |              |
| Pay America                             | 82,353.00                  |                      |                  | 82.757.00            |                |                                     |              |
| Cin amp Saur                            |                            |                      |                  |                      |                |                                     |              |
|                                         | 1 25 (22.00                | 11,502.00            | 111,509.00       | 1,348,741.03         |                |                                     |              |
| 8 griving s                             |                            |                      |                  |                      | Rounded        | te                                  |              |
| SPE CPE                                 | 110,000,00                 | 15,000,00            | (5,000,00        | 140,000,00           |                |                                     |              |
| C 555                                   | 20,050,00                  | 2 005 00             | 2 005 00         | 34,060,00            |                |                                     |              |
| C Direct                                |                            |                      |                  |                      |                |                                     |              |
| C Pen ( 555 )                           |                            |                      |                  |                      |                |                                     |              |
| C Pan (Dit)                             | 4.00                       |                      |                  |                      |                |                                     |              |
| GEIS GSLIS                              | 5,000.00                   | 500.00               | 500.00           | 8,000.00             |                |                                     |              |
| House Loan Pin                          |                            |                      |                  |                      |                |                                     |              |
| UDE.                                    |                            |                      |                  | 20,000,00            |                |                                     |              |
| NSC                                     |                            |                      |                  | 2,1,1,1,1            |                |                                     |              |
| N SC Int. A course<br>Equity Linked TSS |                            |                      |                  |                      |                |                                     |              |
| in Bouce                                |                            |                      |                  | 50,000,00            |                |                                     |              |
| Other GOIC Sevings                      |                            |                      |                  | -                    |                |                                     |              |
| Deduction under                         | Seption 500 (not)          | D 410 000 Rs. 1,50 D | 00/41            | 240,050,00           | 190,           | 000                                 |              |
| Gross Salary                            |                            | 1,343,1              | 41.00            |                      |                |                                     |              |
| 1, Lago: WRO Even                       |                            | 0.00                 |                  |                      |                |                                     |              |
| Do Less Chicken                         |                            |                      |                  |                      | Tax            | 8umman                              |              |
| 20 Last Standard                        |                            |                      |                  | 12 Nel Tax pa        | **** (15 × 1)  | 1                                   | 34 922       |
|                                         |                            | 2.02.7               | 00.00            | 2 Educations         |                | @410%T                              | 5.391        |
| 2 sales Housing L                       |                            | ***                  | _                | A Surcharge          |                |                                     |              |
| 4 Any Diner inc                         | Applicate ( T. )           | 0.561                |                  | 15 Ter. Ceduci       | Commence.      |                                     | 10000        |
|                                         | com a (1-2-2+4+5           |                      | or the           | 18 Squestions        |                |                                     | 4,200        |
|                                         | chars under Sect           |                      |                  | IT Surcharge         |                |                                     | 1.200        |
| 11 / Section 800                        |                            | 192                  | 000 00           |                      |                |                                     |              |
| (F. (Made a)                            | a Orner deductions +       | MO. 31               | 000.00           | 15 Ter Paid D        |                | rectly by Employ ea                 |              |
| (W) Deduction                           |                            |                      |                  | 20. Suncharge        |                |                                     |              |
| (V) Deduction                           |                            |                      |                  |                      | - A            |                                     |              |
| (v. 10 eductions                        |                            | 50.                  |                  | 2 / Tax Paid (d      |                |                                     |              |
| My 10 equation                          |                            |                      | 5.05             | 22 Seu Cess          |                | 100 100 100                         |              |
| Total Deput fore we                     | 4.60 [ le lei]History este | Cr 224               | 000.00           | 21 Surchwige         | era (alper las | ro-cyter)                           |              |
| d. Taxable Incom                        | ne (6 -7 /                 | 074                  | 140.00           | 24 Delence Te        | in he Dedu     | ded at Source<br>Deducted at Source | 77,422       |
| 2 Non Taxables                          | Amount                     | 250                  | nan an           |                      |                |                                     | - 09T        |
| De Tex on Tola                          |                            |                      | WZZ 00"          | 40 WE STON S.        | renarge to se  | Cecucies a Source                   |              |
| Co. Tax Rebate                          | J/S Sec. 57                |                      |                  | 27, 7st Deduct       | able for curre | n) menn                             | 12.715       |
| til light has the                       | y abile                    | 194.5                |                  |                      |                | r current month                     | 549          |
| Il Last Sactor                          | **                         |                      |                  |                      |                |                                     |              |