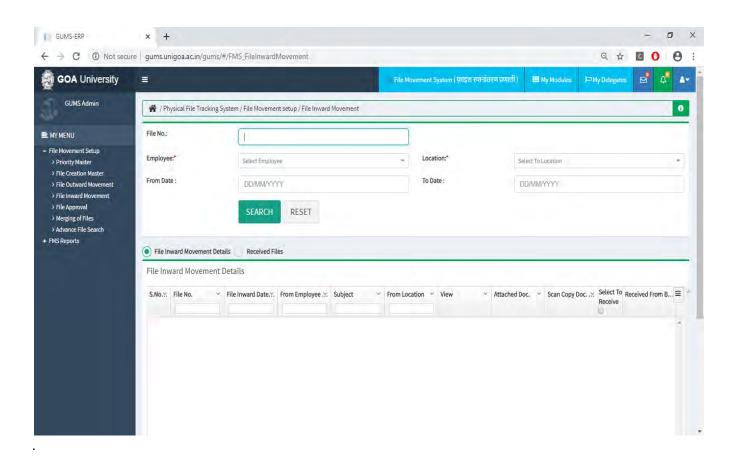

o-Metric Attendance                                                                                                                                                                                                                                                                                                                                                  | 2012 | Aftek Pvt,<br>Pune, Maharashtra                                                                                                                     |  |

# • Employee Login



### • HRMS Module







#### Recruitment Module







## • Employee Leave







## • Health Centre Module







#### Guest House Module







## • Asset Estate Management Module









## Document Management Module





#### • File Movement Module





## • Material Management Module





#### • RTI Module









## Transport & Fleet Management Module





## • Human Resource Development Centre







• University Notification & Communication





#### Dashboard









• Biometric Attendance System







# • Finance And Accounts

| Areas of e-governance |                                                   | Year of Implementation | Name of Vendor with contact details                                                                                                                                                                                       | Link to relevant<br>website /<br>document |  |  |  |  |  |  |  |
|-----------------------|---------------------------------------------------|------------------------|--------------------