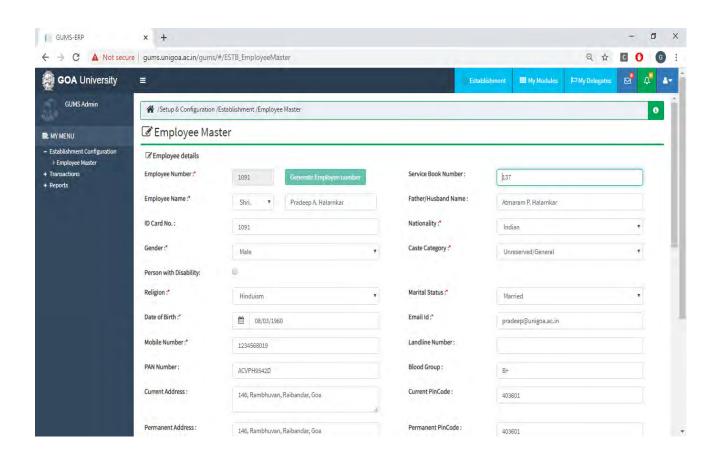

-----------------------------------------------------------------------|------|-----------------------------------------------------------------------------------------------------------------------------------------------------|--|
| Bio-Metric Attendance                                                                                                                                                                                                                                                                                                                                                  | 2012 | Aftek Pvt,<br>Pune, Maharashtra                                                                                                                     |  |

# • Employee Login



### • HRMS Module







#### Recruitment Module







## • Employee Leave







## • Health Centre Module







#### Guest House Module







## • Asset Estate Management Module









## Document Management Module





#### • File Movement Module





## • Material Management Module





#### • RTI Module









## Transport & Fleet Management Module





## • Human Resource Development Centre







• University Notification & Communication





#### Dashboard









• Biometric Attendance System







# • Finance And Accounts

| Areas of e-governance |                                                   | Year of Implementation | Name of Vendor with contact details