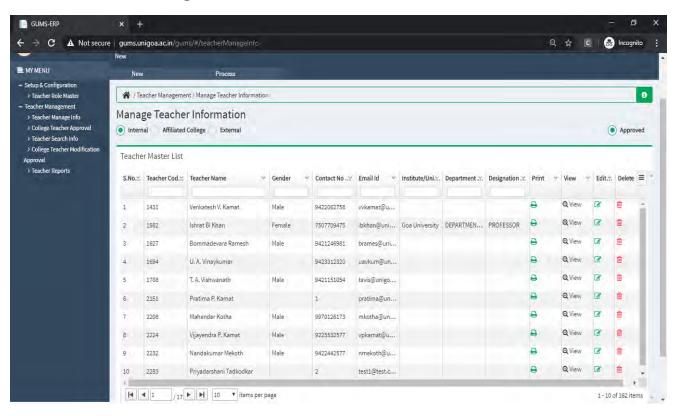

#### Implementation of e-governance in areas of operation

- 1. Administration
  - a. HRMS Module
  - b. Recruitment Module
  - c. Employee Leave Module
  - d. Health Centre
  - e. Guest House
  - f. Asset & Estate Management Module
  - g. Document Management
  - h. File Movement
  - i. Material Management Module
  - j. RTI Module
  - k. Transport & Fleet Management
  - I. Human Resource Development Centre Module
  - m. University Notification & Communication Module
  - n. Dashboard
- 2. Finance and Accounts
  - a. Fees Management
  - b. Payment Gateway
  - c. Payroll (Salary, Income Tax & GPF)
  - d. Tally Package
- 3. Student Admission and Support
  - a. Admission Module
    - i. Configuration of GU-ART Exams
    - ii. Online Submission of Form
    - iii. OMR Scanning
    - iv. Generation of Merit lists as per seat matrix
    - v. Payment of Admission Fees in online mode
  - b. Student Registration
  - c. Student Portal
  - d. Eligibility, Migration & Transcript
  - e. Student Communications
  - f. Student Scholarship
  - g. Student Activities
  - h. Student Alumni
  - i. Hostel Management
  - 4. Examination
    - a. Teacher's Management
    - b. Course / Programme Management
    - c. Exam Management