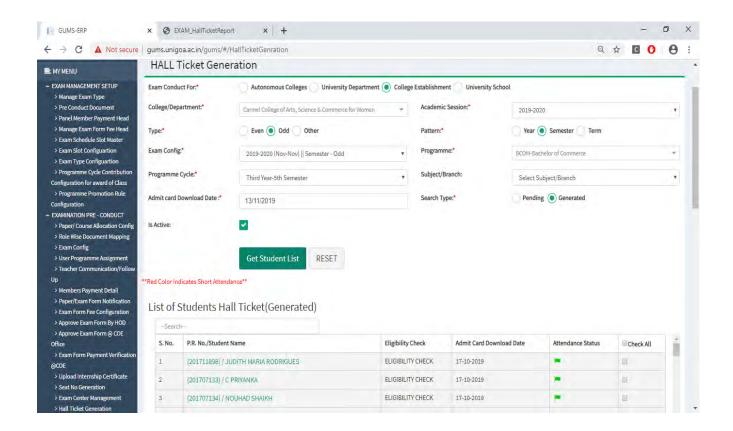

#### Implementation of e-governance in areas of operation

- 1. Administration
  - a. HRMS Module
  - b. Recruitment Module
  - c. Employee Leave Module
  - d. Health Centre
  - e. Guest House
  - f. Asset & Estate Management Module
  - g. Document Management
  - h. File Movement
  - i. Material Management Module
  - j. RTI Module
  - k. Transport & Fleet Management
  - I. Human Resource Development Centre Module
  - m. University Notification & Communication Module
  - n. Dashboard
- 2. Finance and Accounts
  - a. Fees Management
  - b. Payment Gateway
  - c. Payroll (Salary, Income Tax & GPF)
  - d. Tally Package
- 3. Student Admission and Support
  - a. Admission Module
    - i. Configuration of GU-ART Exams
    - ii. Online Submission of Form
    - iii. OMR Scanning
    - iv. Generation of Merit lists as per seat matrix
    - v. Payment of Admission Fees in online mode
  - b. Student Registration
  - c. Student Portal
  - d. Eligibility, Migration & Transcript
  - e. Student Communications
  - f. Student Scholarship
  - g. Student Activities
  - h. Student Alumni
  - i. Hostel Management
  - 4. Examination
    - a. Teacher's Management
    - b. Course / Programme Management
    - c. Exam Management

- i. Pre-Conduct
- ii. Conduct
- iii. Post Conduct
- d. Convocation
- e. Question Bank