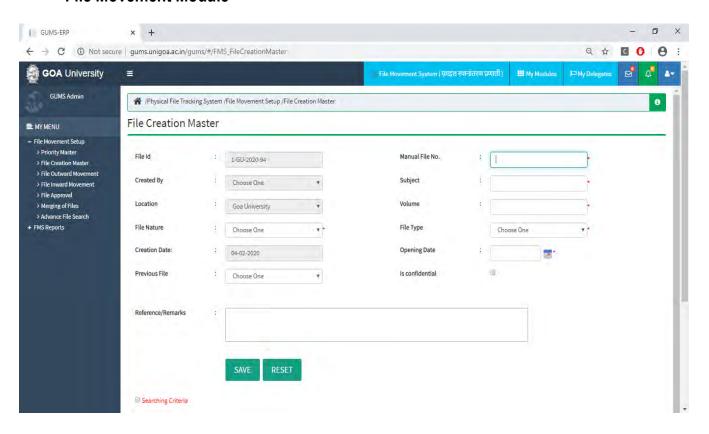

Bio-Metric Attendance                                                                                                                                                                                                                                                                                                                                                  | 2012 | Aftek Pvt,<br>Pune, Maharashtra                                                                                                                     |  |

# • Employee Login



### • HRMS Module







#### Recruitment Module







## • Employee Leave







## • Health Centre Module







#### Guest House Module







## • Asset Estate Management Module









## Document Management Module





#### • File Movement Module





## • Material Management Module





#### • RTI Module









## Transport & Fleet Management Module





## • Human Resource Development Centre







• University Notification & Communication





#### Dashboard









• Biometric Attendance System







# • Finance And Accounts

| Areas of e-governance |                                                   | Year of Implementation | Name of Vendor with contact details                                                                                                                                                                                       | Link to relevant<br>website /<br>document |  |  |  |  |  |  |  |
|-----------------------|---------------------------------------------------|------------------------|------------------