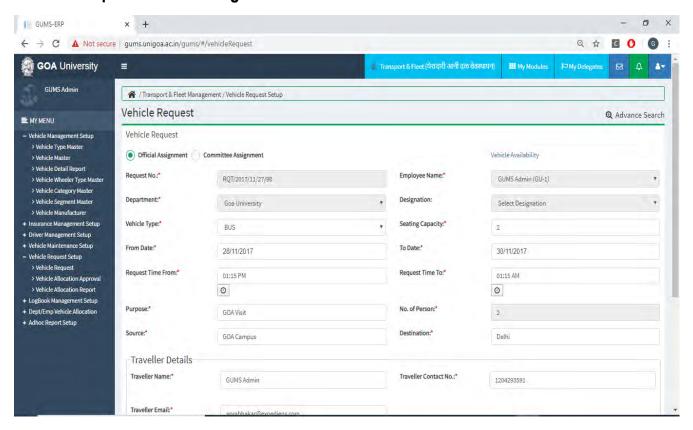

| 2012 | Aftek Pvt,<br>Pune, Maharashtra                                                                                                                     |  |

# • Employee Login



### • HRMS Module







#### Recruitment Module







## • Employee Leave







## • Health Centre Module







#### Guest House Module







## • Asset Estate Management Module









## Document Management Module





#### • File Movement Module





## • Material Management Module





#### • RTI Module









## Transport & Fleet Management Module





## • Human Resource Development Centre







• University Notification & Communication





#### Dashboard









• Biometric Attendance System







# • Finance And Accounts

| Areas of e-governance |                                                   | Year of Implementation | Name of Vendor with contact details                                                                                                                                                                                       | Link to relevant<br>website /<br>document |  |  |  |  |  |  |  |
|-----------------------|---------------------------------------------------|------------------------|------------------------------------------------------------------------------------------------------------------------------