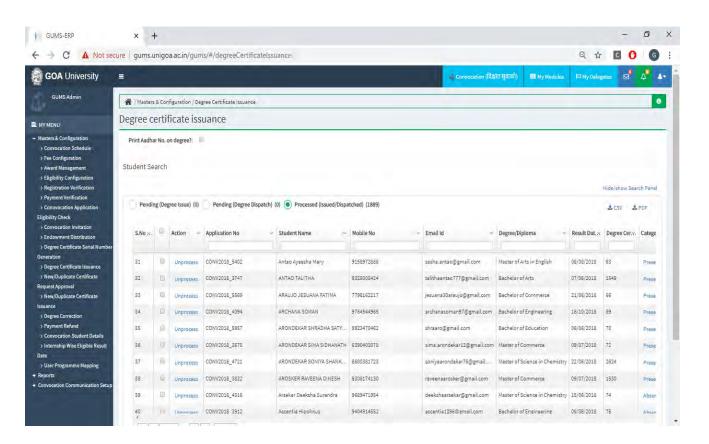

#### Criterion VI – Governance, Leadership and Management (100) Key Indicator – 6.2 Strategy Development and Deployment (10)

- 6.2.3 Institution Implements e-governance in its areas of operations (5)
- 6.2.3.1 e-governance is implemented covering following areas of operation
- 1. Administration
- 2. Finance and Accounts
- 3. Students Admission and Support
- 4. Examination

#### Implementation of e-governance in areas of operation

- 1. Administration
  - a. HRMS Module
  - b. Recruitment Module
  - c. Employee Leave Module
  - d. Health Centre
  - e. Guest House
  - f. Asset & Estate Management Module
  - g. Document Management
  - h. File Movement
  - i. Material Management Module
  - j. RTI Module
  - k. Transport & Fleet Management
  - I. Human Resource Development Centre Module
  - m. University Notification & Communication Module
  - n. Dashboard
- 2. Finance and Accounts
  - a. Fees Management
  - b. Payment Gateway
  - c. Payroll (Salary, Income Tax & GPF)
  - d. Tally Package
- 3. Student Admission and Support
  - a. Admission Module
    - i. Configuration of GU-ART Exams
    - ii. Online Submission of Form
    - iii. OMR Scanning
    - iv. Generation of Merit lists as per seat matrix
    - v. Payment of Admission Fees in online mode
  - b. Student Registration
  - c. Student Portal
  - d. Eligibility, Migration & Transcript
  - e. Student Communications
  - f. Student Scholarship
  - g. Student Activities
  - h. Student Alumni
  - i. Hostel Management
  - 4. Examination
    - a. Teacher's Management
    - b. Course / Programme Management
    - c. Exam Management

- i. Pre-Conduct
- ii. Conduct
- iii. Post Conduct
- d. Convocation
- e. Question Bank