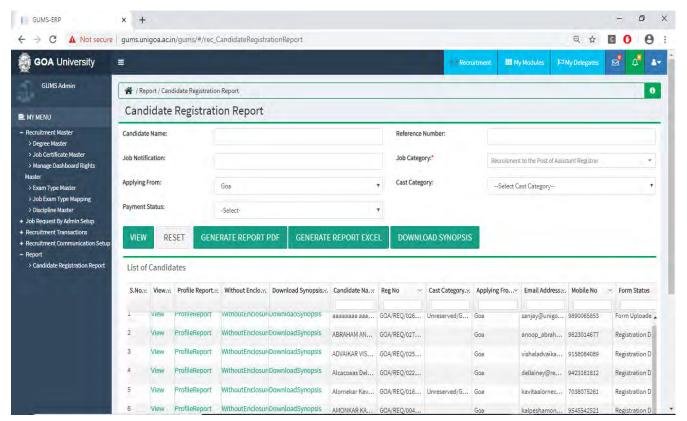

#### Criterion VI – Governance, Leadership and Management (100) Key Indicator – 6.2 Strategy Development and Deployment (10)

- 6.2.3 Institution Implements e-governance in its areas of operations (5)
- 6.2.3.1 e-governance is implemented covering following areas of operation
- 1. Administration
- 2. Finance and Accounts
- 3. Students Admission and Support
- 4. Examination

#### Implementation of e-governance in areas of operation

- 1. Administration
  - a. HRMS Module
  - b. Recruitment Module
  - c. Employee Leave Module
  - d. Health Centre
  - e. Guest House
  - f. Asset & Estate Management Module
  - g. Document Management
  - h. File Movement
  - i. Material Management Module
  - j. RTI Module
  - k. Transport & Fleet Management
  - I. Human Resource Development Centre Module
  - m. University Notification & Communication Module
  - n. Dashboard
- 2. Finance and Accounts
  - a. Fees Management
  - b. Payment Gateway
  - c. Payroll (Salary, Income Tax & GPF)
  - d. Tally Package
- 3. Student Admission and Support
  - a. Admission Module
    - i. Configuration of GU-ART Exams
    - ii. Online Submission of Form
    - iii. OMR Scanning
    - iv. Generation of Merit lists as per seat matrix
    - v. Payment of Admission Fees in online mode
  - b. Student Registration
  - c. Student Portal
  - d. Eligibility, Migration & Transcript
  - e. Student Communications
  - f. Student Scholarship
  - g. Student Activities
  - h. Student Alumni
  - i. Hostel Management
  - 4. Examination
    - a. Teacher's Management
    - b. Course / Programme Management
    - c. Exam Management