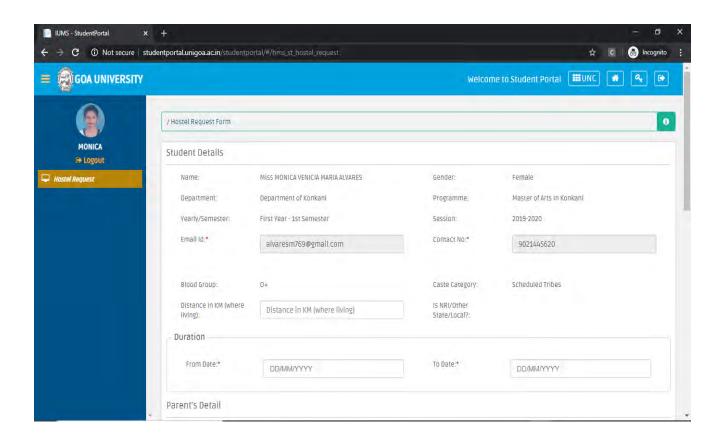

#### Implementation of e-governance in areas of operation

- 1. Administration
  - a. HRMS Module
  - b. Recruitment Module
  - c. Employee Leave Module
  - d. Health Centre
  - e. Guest House
  - f. Asset & Estate Management Module
  - g. Document Management
  - h. File Movement
  - i. Material Management Module
  - j. RTI Module
  - k. Transport & Fleet Management
  - I. Human Resource Development Centre Module
  - m. University Notification & Communication Module
  - n. Dashboard
- 2. Finance and Accounts
  - a. Fees Management
  - b. Payment Gateway
  - c. Payroll (Salary, Income Tax & GPF)
  - d. Tally Package
- 3. Student Admission and Support
  - a. Admission Module
    - i. Configuration of GU-ART Exams
    - ii. Online Submission of Form
    - iii. OMR Scanning
    - iv. Generation of Merit lists as per seat matrix
    - v. Payment of Admission Fees in online mode
  - b. Student Registration
  - c. Student Portal
  - d. Eligibility, Migration & Transcript
  - e. Student Communications
  - f. Student Scholarship
  - g. Student Activities
  - h. Student Alumni
  - i. Hostel Management
  - 4. Examination
    - a. Teacher's Management
    - b. Course / Programme Management
    - c. Exam Management