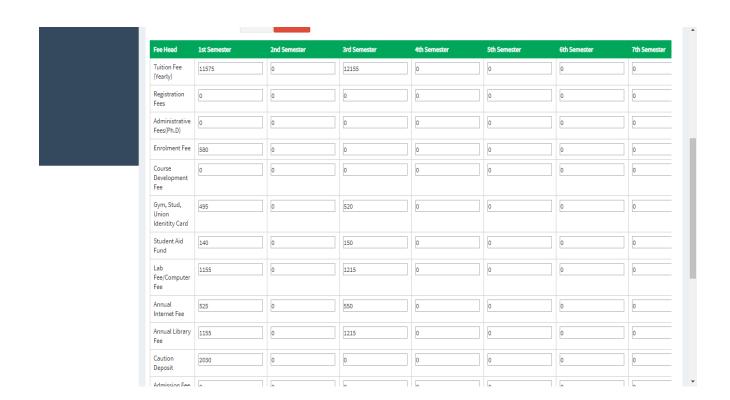

# • Finance And Accounts

| Areas of e-governance |                                                   | Year of Implementation | Name of Vendor with contact details                                                                                                                                                                                       | Link to relevant<br>website /<br>document |  |  |  |  |  |  |  |
|-----------------------|---------------------------------------------------|------------------------|---------------------------------------------------------------------------------------------------------------------------------------------------------------------------------------------------------------------------|-------------------------------------------|--|--|--|--|--|--|--|
|                       | Finance And Accounts                              |                        |                                                                                                                                                                                                                           |                                           |  |  |  |  |  |  |  |
| a.<br>b.              | Fees Management<br>Payment Gateway<br>Integration | 2017                   | Primary Bidder Kerala State Electronics Development Corporation Ltd., Travancore House, Kasturba Gandhi Marg, New Delhi. 110 001  System Integrator Expedien E-Solutions Limited, A-198, Sector 63, Noida, Uttar Pradesh. |                                           |  |  |  |  |  |  |  |
| c.                    | Payroll ( Salary, Income<br>Tax & GPF )           | 1987                   | In house Development                                                                                                                                                                                                      |                                           |  |  |  |  |  |  |  |
| d.                    | Tally Accounting Package                          |                        | Tally System Pvt. Ltd.                                                                                                                                                                                                    |                                           |  |  |  |  |  |  |  |

# • Fees Management Module