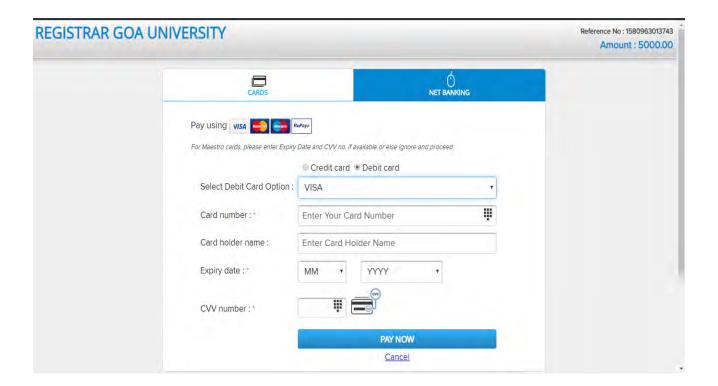

# Payment Gateway Integration

Payroll (Salary, Income Tax & GPF)
 Salary Formats