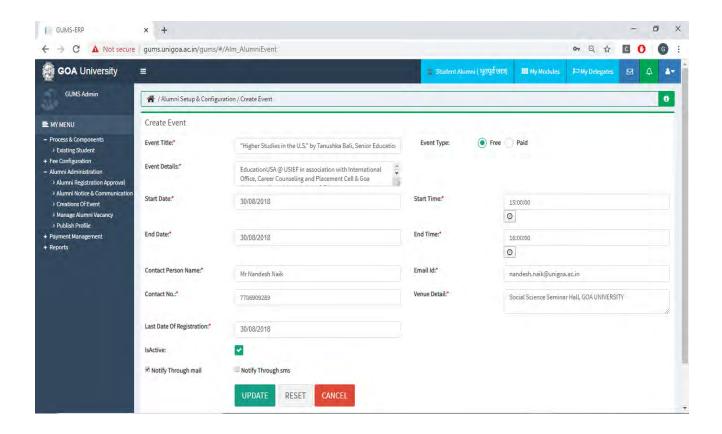

in online mode b. Student Registration c. Student Portal d. Eligibility, Migration & Transcript e. Student Communications f. Student Scholarship g. Student Activities h. Student Alumni i. Hostel Management | 2017                   | Primary Bidder Kerala State Electronics Development Corporation Ltd., Travancore House, Kasturba Gandhi Marg, New Delhi. 110 001  System Integrator Expedien E-Solutions Limited, A-198, Sector 63, Noida, Uttar Pradesh. |                                              |

### Admission Module















# • Student Registration















### Student Portal



### • **ELIGIBILITY**









## • Migration







### • Transcript





University Notification and Communication





### Scholarships









## Student Activity





### • Student Alumni









### • Hostel Management









# • Examinations

| Areas of e-governance                                                                                                                                    | Year of Implementation | Name of Vendor with contact details                                                                                                                                                                                       | Link to<br>relevant<br>website /<br>document |
|----------------------------------------------------------------------------------------------------------------------------------------------------------|------------------------|---------------------------------------------------------------------------------------------------------------------