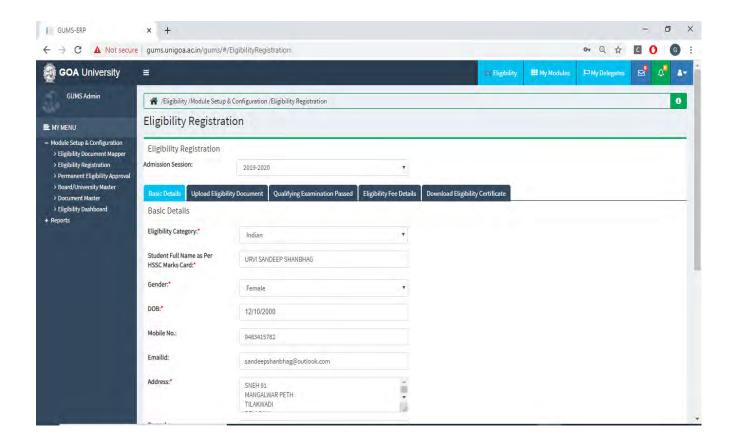

#### Implementation of e-governance in areas of operation

- 1. Administration
  - a. HRMS Module
  - b. Recruitment Module
  - c. Employee Leave Module
  - d. Health Centre
  - e. Guest House
  - f. Asset & Estate Management Module
  - g. Document Management
  - h. File Movement
  - i. Material Management Module
  - j. RTI Module
  - k. Transport & Fleet Management
  - I. Human Resource Development Centre Module
  - m. University Notification & Communication Module
  - n. Dashboard
- 2. Finance and Accounts
  - a. Fees Management
  - b. Payment Gateway
  - c. Payroll (Salary, Income Tax & GPF)
  - d. Tally Package
- 3. Student Admission and Support
  - a. Admission Module
    - i. Configuration of GU-ART Exams
    - ii. Online Submission of Form
    - iii. OMR Scanning
    - iv. Generation of Merit lists as per seat matrix
    - v. Payment of Admission Fees in online mode
  - b. Student Registration
  - c. Student Portal
  - d. Eligibility, Migration & Transcript
  - e. Student Communications
  - f. Student Scholarship
  - g. Student Activities
  - h. Student Alumni
  - i. Hostel Management
  - 4. Examination
    - a. Teacher's Management
    - b. Course / Programme Management
    - c. Exam Management