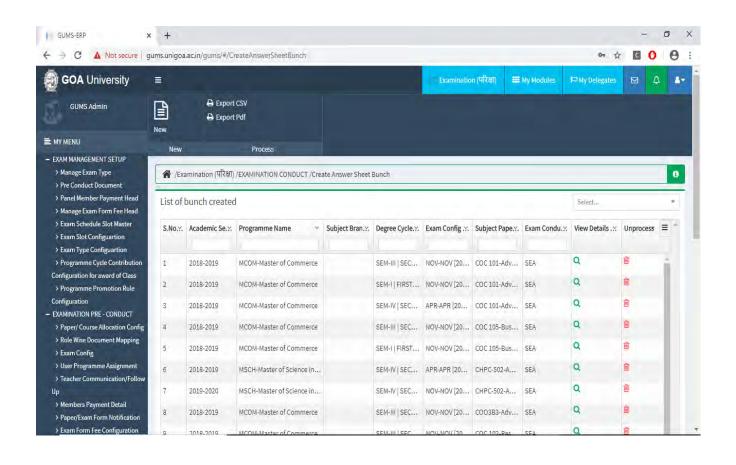

#### Implementation of e-governance in areas of operation

- 1. Administration
  - a. HRMS Module
  - b. Recruitment Module
  - c. Employee Leave Module
  - d. Health Centre
  - e. Guest House
  - f. Asset & Estate Management Module
  - g. Document Management
  - h. File Movement
  - i. Material Management Module
  - j. RTI Module
  - k. Transport & Fleet Management
  - I. Human Resource Development Centre Module
  - m. University Notification & Communication Module
  - n. Dashboard
- 2. Finance and Accounts
  - a. Fees Management
  - b. Payment Gateway
  - c. Payroll (Salary, Income Tax & GPF)
  - d. Tally Package
- 3. Student Admission and Support
  - a. Admission Module
    - i. Configuration of GU-ART Exams
    - ii. Online Submission of Form
    - iii. OMR Scanning
    - iv. Generation of Merit lists as per seat matrix
    - v. Payment of Admission Fees in online mode
  - b. Student Registration
  - c. Student Portal
  - d. Eligibility, Migration & Transcript
  - e. Student Communications
  - f. Student Scholarship
  - g. Student Activities
  - h. Student Alumni
  - i. Hostel Management
  - 4. Examination
    - a. Teacher's Management
    - b. Course / Programme Management
    - c. Exam Management

- i. Pre-Conduct
- ii. Conduct
- iii. Post Conduct
- d. Convocation
- e. Question Bank