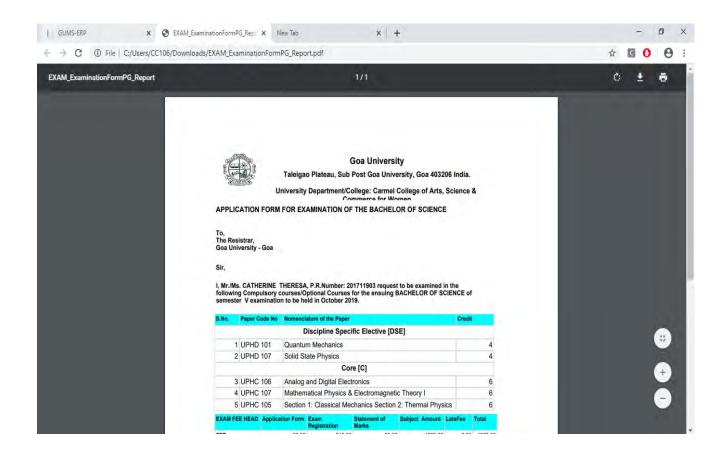

#### Implementation of e-governance in areas of operation

- 1. Administration
  - a. HRMS Module
  - b. Recruitment Module
  - c. Employee Leave Module
  - d. Health Centre
  - e. Guest House
  - f. Asset & Estate Management Module
  - g. Document Management
  - h. File Movement
  - i. Material Management Module
  - j. RTI Module
  - k. Transport & Fleet Management
  - I. Human Resource Development Centre Module
  - m. University Notification & Communication Module
  - n. Dashboard
- 2. Finance and Accounts
  - a. Fees Management
  - b. Payment Gateway
  - c. Payroll (Salary, Income Tax & GPF)
  - d. Tally Package
- 3. Student Admission and Support
  - a. Admission Module
    - i. Configuration of GU-ART Exams
    - ii. Online Submission of Form
    - iii. OMR Scanning
    - iv. Generation of Merit lists as per seat matrix
    - v. Payment of Admission Fees in online mode
  - b. Student Registration
  - c. Student Portal
  - d. Eligibility, Migration & Transcript
  - e. Student Communications
  - f. Student Scholarship
  - g. Student Activities
  - h. Student Alumni
  - i. Hostel Management
  - 4. Examination
    - a. Teacher's Management
    - b. Course / Programme Management
    - c. Exam Management

- i. Pre-Conduct
- ii. Conduct
- iii. Post Conduct
- d. Convocation
- e. Question Bank