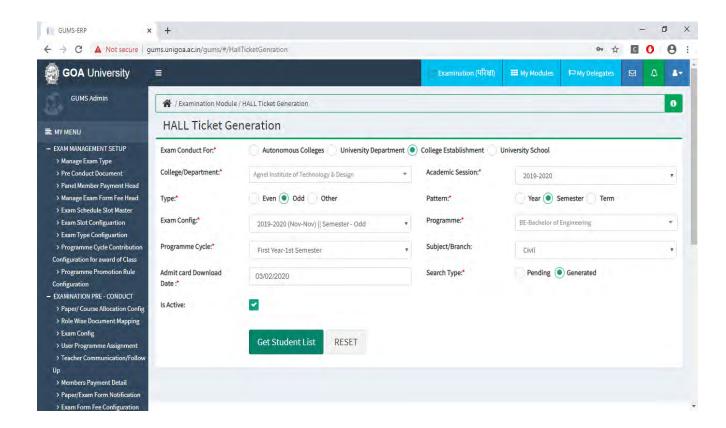

#### Criterion VI – Governance, Leadership and Management (100) Key Indicator – 6.2 Strategy Development and Deployment (10)

- 6.2.3 Institution Implements e-governance in its areas of operations (5)
- 6.2.3.1 e-governance is implemented covering following areas of operation
- 1. Administration
- 2. Finance and Accounts
- 3. Students Admission and Support
- 4. Examination

#### Implementation of e-governance in areas of operation

- 1. Administration
  - a. HRMS Module
  - b. Recruitment Module
  - c. Employee Leave Module
  - d. Health Centre
  - e. Guest House
  - f. Asset & Estate Management Module
  - g. Document Management
  - h. File Movement
  - i. Material Management Module
  - j. RTI Module
  - k. Transport & Fleet Management
  - I. Human Resource Development Centre Module
  - m. University Notification & Communication Module
  - n. Dashboard
- 2. Finance and Accounts
  - a. Fees Management
  - b. Payment Gateway
  - c. Payroll (Salary, Income Tax & GPF)
  - d. Tally Package
- 3. Student Admission and Support
  - a. Admission Module
    - i. Configuration of GU-ART Exams
    - ii. Online Submission of Form
    - iii. OMR Scanning
    - iv. Generation of Merit lists as per seat matrix
    - v. Payment of Admission Fees in online mode
  - b. Student Registration
  - c. Student Portal
  - d. Eligibility, Migration & Transcript
  - e. Student Communications
  - f. Student Scholarship
  - g. Student Activities
  - h. Student Alumni
  - i. Hostel Management
  - 4. Examination
    - a. Teacher's Management
    - b. Course / Programme Management
    - c. Exam Management

- i. Pre-Conduct
- ii. Conduct
- iii. Post Conduct
- d. Convocation
- e. Question Bank