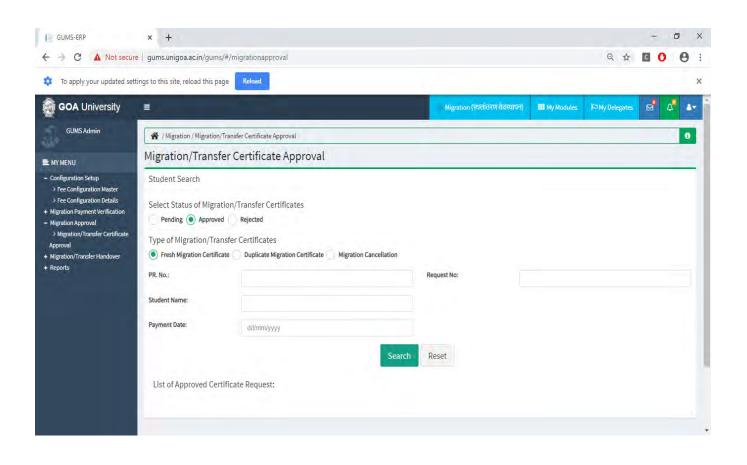

#### Implementation of e-governance in areas of operation

- 1. Administration
  - a. HRMS Module
  - b. Recruitment Module
  - c. Employee Leave Module
  - d. Health Centre
  - e. Guest House
  - f. Asset & Estate Management Module
  - g. Document Management
  - h. File Movement
  - i. Material Management Module
  - j. RTI Module
  - k. Transport & Fleet Management
  - I. Human Resource Development Centre Module
  - m. University Notification & Communication Module
  - n. Dashboard
- 2. Finance and Accounts
  - a. Fees Management
  - b. Payment Gateway
  - c. Payroll (Salary, Income Tax & GPF)
  - d. Tally Package
- 3. Student Admission and Support
  - a. Admission Module
    - i. Configuration of GU-ART Exams
    - ii. Online Submission of Form
    - iii. OMR Scanning
    - iv. Generation of Merit lists as per seat matrix
    - v. Payment of Admission Fees in online mode
  - b. Student Registration
  - c. Student Portal
  - d. Eligibility, Migration & Transcript
  - e. Student Communications
  - f. Student Scholarship
  - g. Student Activities
  - h. Student Alumni
  - i. Hostel Management
  - 4. Examination
    - a. Teacher's Management
    - b. Course / Programme Management
    - c. Exam Management