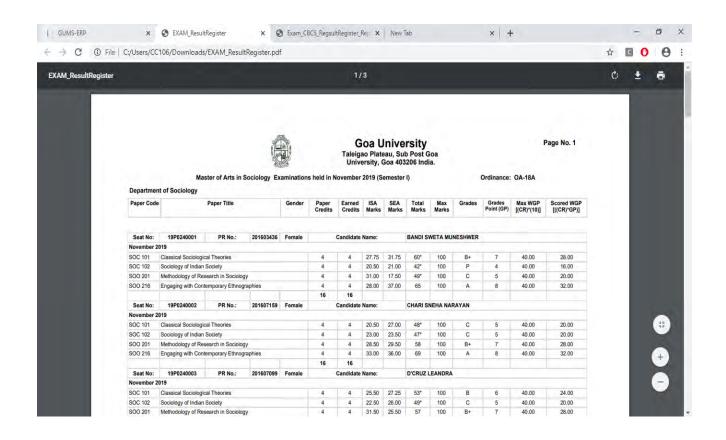

#### Criterion VI – Governance, Leadership and Management (100) Key Indicator – 6.2 Strategy Development and Deployment (10)

- 6.2.3 Institution Implements e-governance in its areas of operations (5)
- 6.2.3.1 e-governance is implemented covering following areas of operation
- 1. Administration
- 2. Finance and Accounts
- 3. Students Admission and Support
- 4. Examination

#### Implementation of e-governance in areas of operation

- 1. Administration
  - a. HRMS Module
  - b. Recruitment Module
  - c. Employee Leave Module
  - d. Health Centre
  - e. Guest House
  - f. Asset & Estate Management Module
  - g. Document Management
  - h. File Movement
  - i. Material Management Module
  - j. RTI Module
  - k. Transport & Fleet Management
  - I. Human Resource Development Centre Module
  - m. University Notification & Communication Module
  - n. Dashboard
- 2. Finance and Accounts
  - a. Fees Management
  - b. Payment Gateway
  - c. Payroll (Salary, Income Tax & GPF)
  - d. Tally Package
- 3. Student Admission and Support
  - a. Admission Module
    - i. Configuration of GU-ART Exams
    - ii. Online Submission of Form
    - iii. OMR Scanning
    - iv. Generation of Merit lists as per seat matrix
    - v. Payment of Admission Fees in online mode
  - b. Student Registration
  - c. Student Portal
  - d. Eligibility, Migration & Transcript
  - e. Student Communications
  - f. Student Scholarship
  - g. Student Activities
  - h. Student Alumni
  - i. Hostel Management
  - 4. Examination
    - a. Teacher's Management
    - b. Course / Programme Management
    - c. Exam Management

- i. Pre-Conduct
- ii. Conduct
- iii. Post Conduct
- d. Convocation
- e. Question Bank