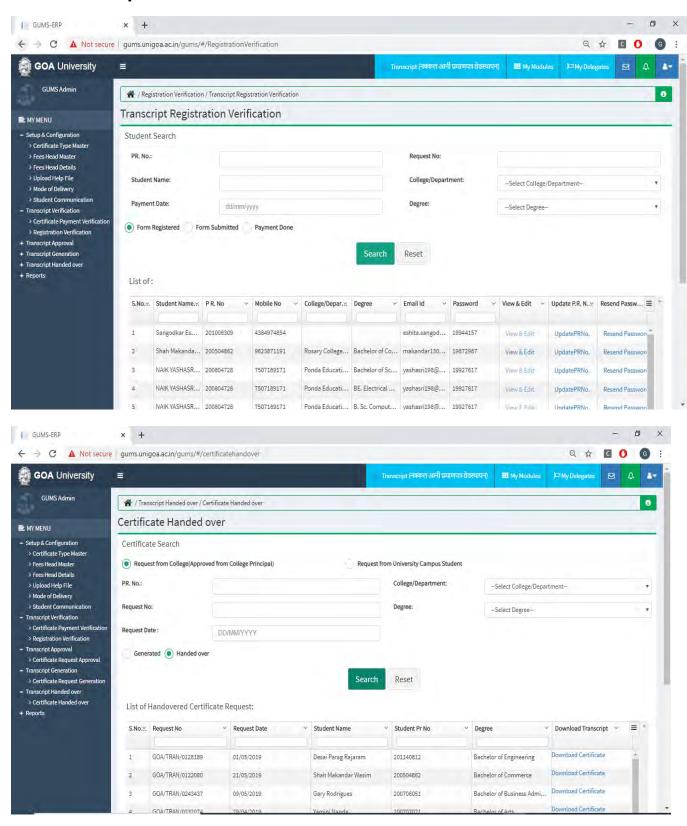

#### Implementation of e-governance in areas of operation

- 1. Administration
  - a. HRMS Module
  - b. Recruitment Module
  - c. Employee Leave Module
  - d. Health Centre
  - e. Guest House
  - f. Asset & Estate Management Module
  - g. Document Management
  - h. File Movement
  - i. Material Management Module
  - j. RTI Module
  - k. Transport & Fleet Management
  - I. Human Resource Development Centre Module
  - m. University Notification & Communication Module
  - n. Dashboard
- 2. Finance and Accounts
  - a. Fees Management
  - b. Payment Gateway
  - c. Payroll (Salary, Income Tax & GPF)
  - d. Tally Package
- 3. Student Admission and Support
  - a. Admission Module
    - i. Configuration of GU-ART Exams
    - ii. Online Submission of Form
    - iii. OMR Scanning
    - iv. Generation of Merit lists as per seat matrix
    - v. Payment of Admission Fees in online mode
  - b. Student Registration
  - c. Student Portal
  - d. Eligibility, Migration & Transcript
  - e. Student Communications
  - f. Student Scholarship
  - g. Student Activities
  - h. Student Alumni
  - i. Hostel Management
  - 4. Examination
    - a. Teacher's Management
    - b. Course / Programme Management
    - c. Exam Management