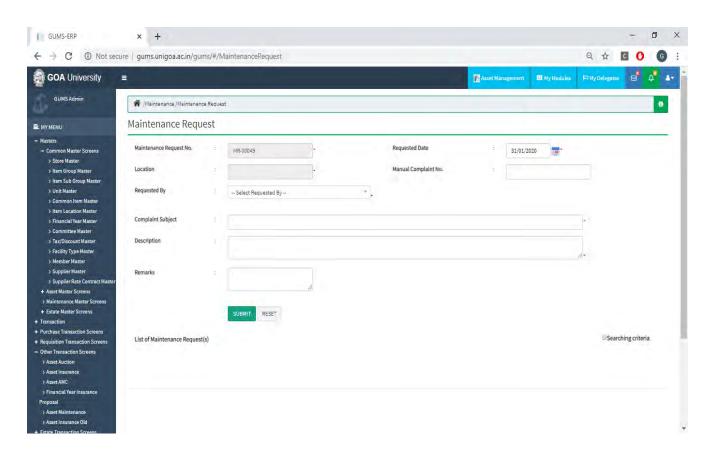

#### Implementation of e-governance in areas of operation

- 1. Administration
  - a. HRMS Module
  - b. Recruitment Module
  - c. Employee Leave Module
  - d. Health Centre
  - e. Guest House
  - f. Asset & Estate Management Module
  - g. Document Management
  - h. File Movement
  - i. Material Management Module
  - j. RTI Module
  - k. Transport & Fleet Management
  - I. Human Resource Development Centre Module
  - m. University Notification & Communication Module
  - n. Dashboard
- 2. Finance and Accounts
  - a. Fees Management
  - b. Payment Gateway
  - c. Payroll (Salary, Income Tax & GPF)
  - d. Tally Package
- 3. Student Admission and Support
  - a. Admission Module
    - i. Configuration of GU-ART Exams
    - ii. Online Submission of Form
    - iii. OMR Scanning
    - iv. Generation of Merit lists as per seat matrix
    - v. Payment of Admission Fees in online mode
  - b. Student Registration
  - c. Student Portal
  - d. Eligibility, Migration & Transcript
  - e. Student Communications
  - f. Student Scholarship
  - g. Student Activities
  - h. Student Alumni
  - i. Hostel Management
  - 4. Examination
    - a. Teacher's Management
    - b. Course / Programme Management
    - c. Exam Management

## • Health Centre Module