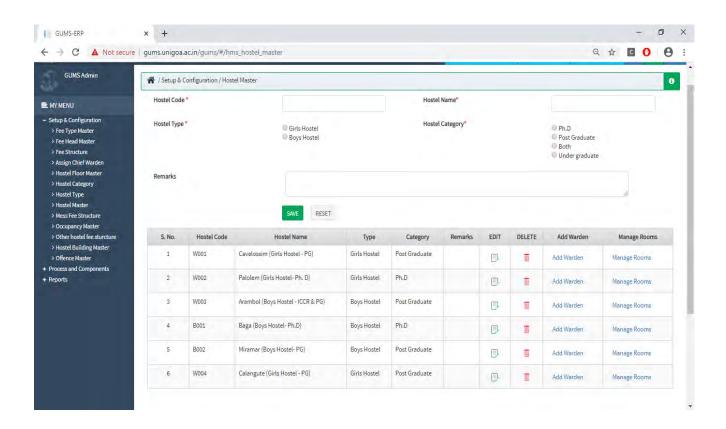

#### Criterion VI – Governance, Leadership and Management (100) Key Indicator – 6.2 Strategy Development and Deployment (10)

- 6.2.3 Institution Implements e-governance in its areas of operations (5)
- 6.2.3.1 e-governance is implemented covering following areas of operation
- 1. Administration
- 2. Finance and Accounts
- 3. Students Admission and Support
- 4. Examination

#### Implementation of e-governance in areas of operation

- 1. Administration
  - a. HRMS Module
  - b. Recruitment Module
  - c. Employee Leave Module
  - d. Health Centre
  - e. Guest House
  - f. Asset & Estate Management Module
  - g. Document Management
  - h. File Movement
  - i. Material Management Module
  - j. RTI Module
  - k. Transport & Fleet Management
  - I. Human Resource Development Centre Module
  - m. University Notification & Communication Module
  - n. Dashboard
- 2. Finance and Accounts
  - a. Fees Management
  - b. Payment Gateway
  - c. Payroll (Salary, Income Tax & GPF)
  - d. Tally Package
- 3. Student Admission and Support
  - a. Admission Module
    - i. Configuration of GU-ART Exams
    - ii. Online Submission of Form
    - iii. OMR Scanning
    - iv. Generation of Merit lists as per seat matrix
    - v. Payment of Admission Fees in online mode
  - b. Student Registration
  - c. Student Portal
  - d. Eligibility, Migration & Transcript
  - e. Student Communications
  - f. Student Scholarship
  - g. Student Activities
  - h. Student Alumni
  - i. Hostel Management
  - 4. Examination
    - a. Teacher's Management
    - b. Course / Programme Management
    - c. Exam Management