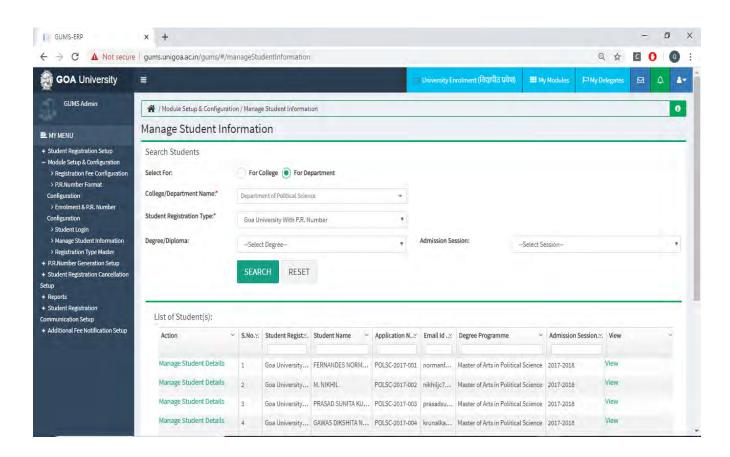

#### Implementation of e-governance in areas of operation

- 1. Administration
  - a. HRMS Module
  - b. Recruitment Module
  - c. Employee Leave Module
  - d. Health Centre
  - e. Guest House
  - f. Asset & Estate Management Module
  - g. Document Management
  - h. File Movement
  - i. Material Management Module
  - j. RTI Module
  - k. Transport & Fleet Management
  - I. Human Resource Development Centre Module
  - m. University Notification & Communication Module
  - n. Dashboard
- 2. Finance and Accounts
  - a. Fees Management
  - b. Payment Gateway
  - c. Payroll (Salary, Income Tax & GPF)
  - d. Tally Package
- 3. Student Admission and Support
  - a. Admission Module
    - i. Configuration of GU-ART Exams
    - ii. Online Submission of Form
    - iii. OMR Scanning
    - iv. Generation of Merit lists as per seat matrix
    - v. Payment of Admission Fees in online mode
  - b. Student Registration
  - c. Student Portal
  - d. Eligibility, Migration & Transcript
  - e. Student Communications
  - f. Student Scholarship
  - g. Student Activities
  - h. Student Alumni
  - i. Hostel Management
  - 4. Examination
    - a. Teacher's Management
    - b. Course / Programme Management
    - c. Exam Management