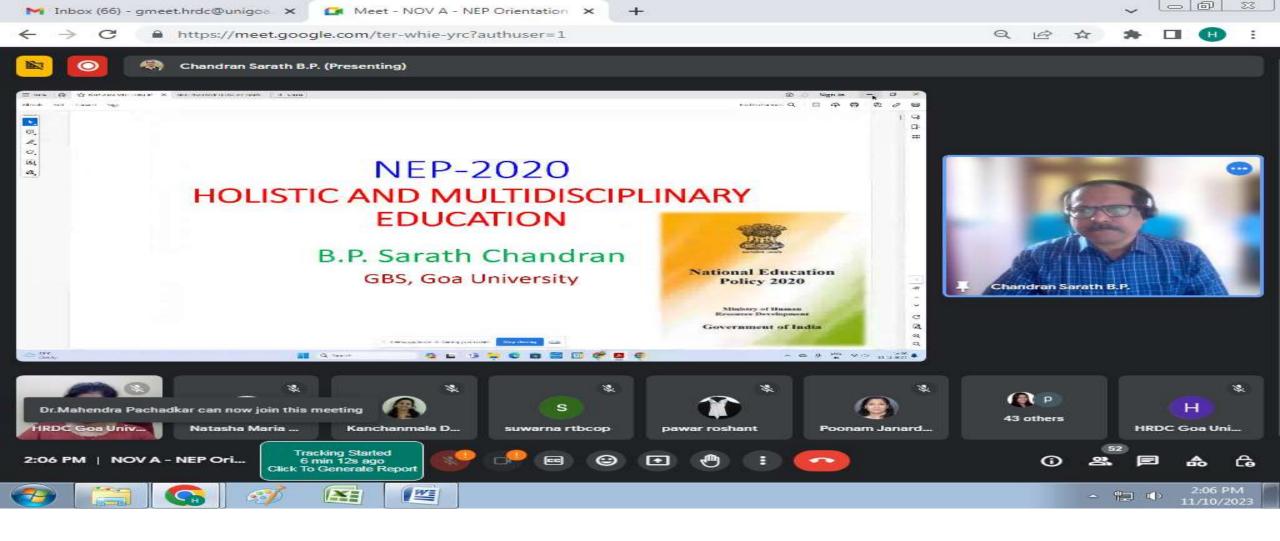

Topic: Student Diversity and Inclusive Education

Resource Person Prof. B.P. Sarath Chandran on 10.11.2023 at 2:00pm - 3:30pm.

Topic: Student Diversity and Inclusive Education

Resource Person Prof. Sunder N. Dhuri on 10.11.2023 at 3:45pm - 5:15pm.

Topic: Holistic and Multidisciplinary Education