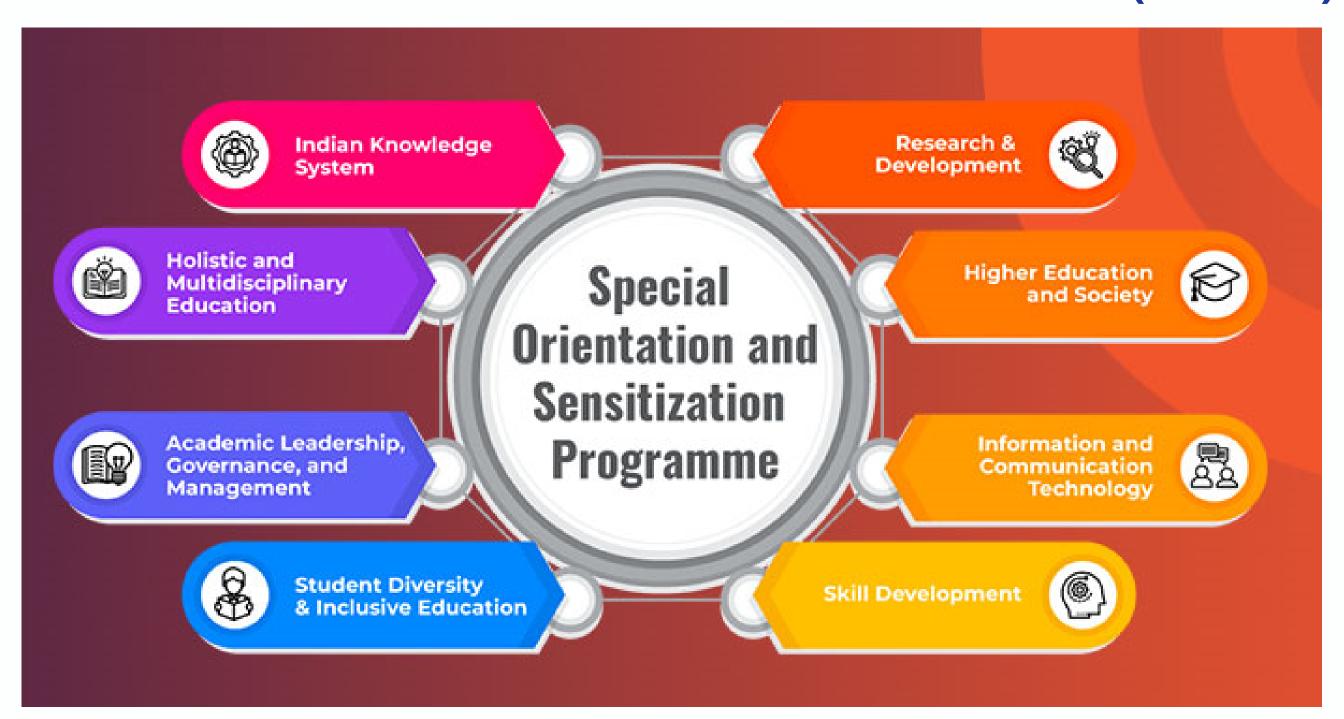

Resource Person Dr. Murari P. Tapaswi on 01.11.2023 at 2:00pm - 3:30pm to 3:45pm - 5:15pm.

Topic: Research and Development

## TANTRA YUKTI 33. Vikalpana विकल्प: (option) 34. Pratutsara (Rebuttal) 35. Uddhara(Re-affirmation) 36. Sambhava (Original source) Gyan Prakash

Resource Person Prof. Gyan Prakash on 02.11.2023 at 2:00pm - 3:30pm to 3:45pm - 5:15pm.

Topic: Indian Knoiwledge System

Resource Person Prof. Vithal Tilvi on 03.11.2023 at 2:00pm - 3:30pm to 3:45pm - 5:15pm. Topic: Higher Education and Society

Resource Person Prof. Allan Abreo on 03.11.2023 at 3:45pm - 5:15pm.

Topic: Higher Education and Society

Resource Person Prof. Nilesh Borde on 06.11.2023 at 2:00pm - 3:30pm to 3:45pm - 5:15pm.

Topic: Academic Leadership, Governance, and Management

Resource Person Prof. Sandeep Garg on 07.11.2023 at 2:00pm - 3:30pm to 3:45pm - 5:15pm.

Topic: Skill Development

Resource Person Dr. V. Gopakumar on 08.11.2023 at 2:00pm - 3:30pm to 3:45pm - 5:15pm.

Topic: Information and Communication Technology

Resource Person Prof. Pranab Mukhopadhyay on 09.11.2023 at 2:00pm - 3:30pm to 3:45pm - 5:15pm.

Topic: Student Diversity and Inclusive Education

Resource Person Prof. B.P. Sarath Chandran on 10.11.2023 at 2:00pm - 3:30pm.

Topic: Student Diversity and Inclusive Education

Resource Person Prof. Sunder N. Dhuri on 10.11.2023 at 3:45pm - 5:15pm.

Topic: Holistic and Multidisciplinary Education