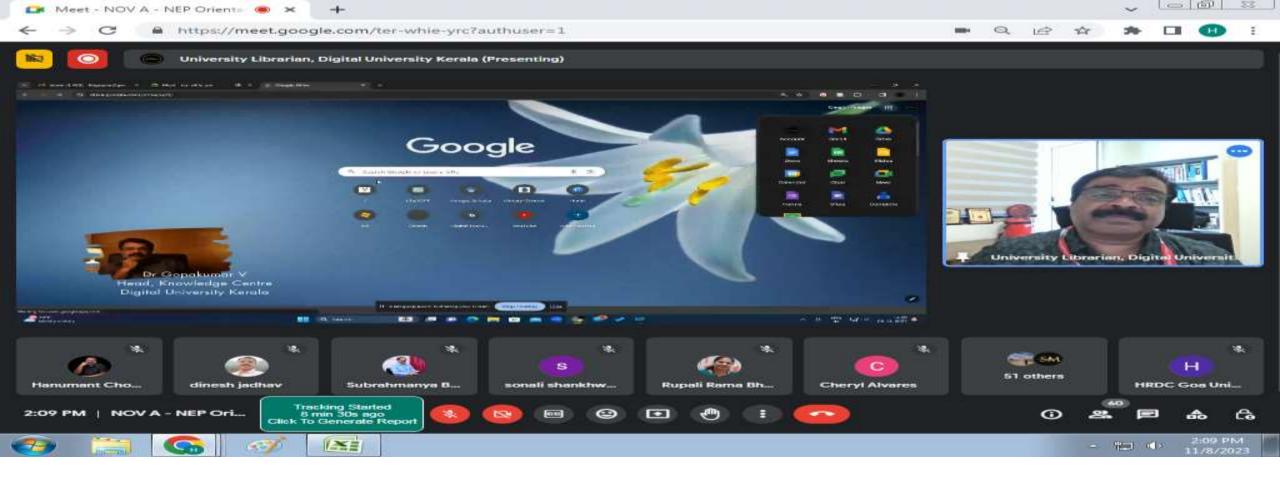

Topic: Skill Development

Resource Person Dr. V. Gopakumar on 08.11.2023 at 2:00pm - 3:30pm to 3:45pm - 5:15pm.

Topic: Information and Communication Technology

Resource Person Prof. Pranab Mukhopadhyay on 09.11.2023 at 2:00pm - 3:30pm to 3:45pm - 5:15pm.