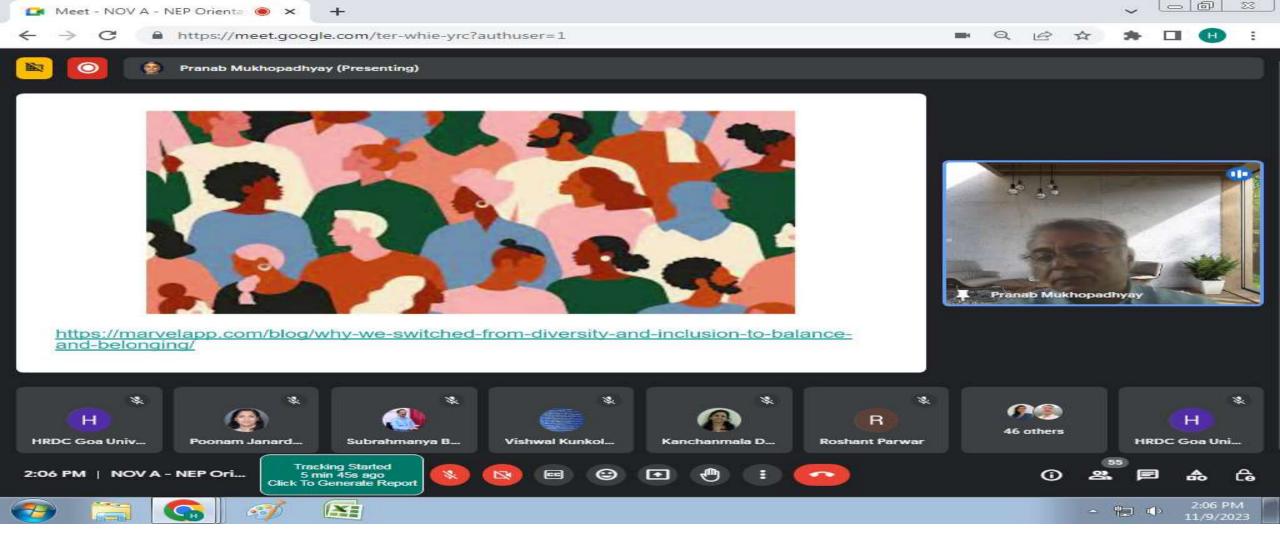

Topic: Skill Development

Resource Person Dr. V. Gopakumar on 08.11.2023 at 2:00pm - 3:30pm to 3:45pm - 5:15pm.

Topic: Information and Communication Technology

Resource Person Prof. Pranab Mukhopadhyay on 09.11.2023 at 2:00pm - 3:30pm to 3:45pm - 5:15pm.

Topic: Student Diversity and Inclusive Education

Resource Person Prof. B.P. Sarath Chandran on 10.11.2023 at 2:00pm - 3:30pm.

Topic: Student Diversity and Inclusive Education

Resource Person Prof. Sunder N. Dhuri on 10.11.2023 at 3:45pm - 5:15pm.