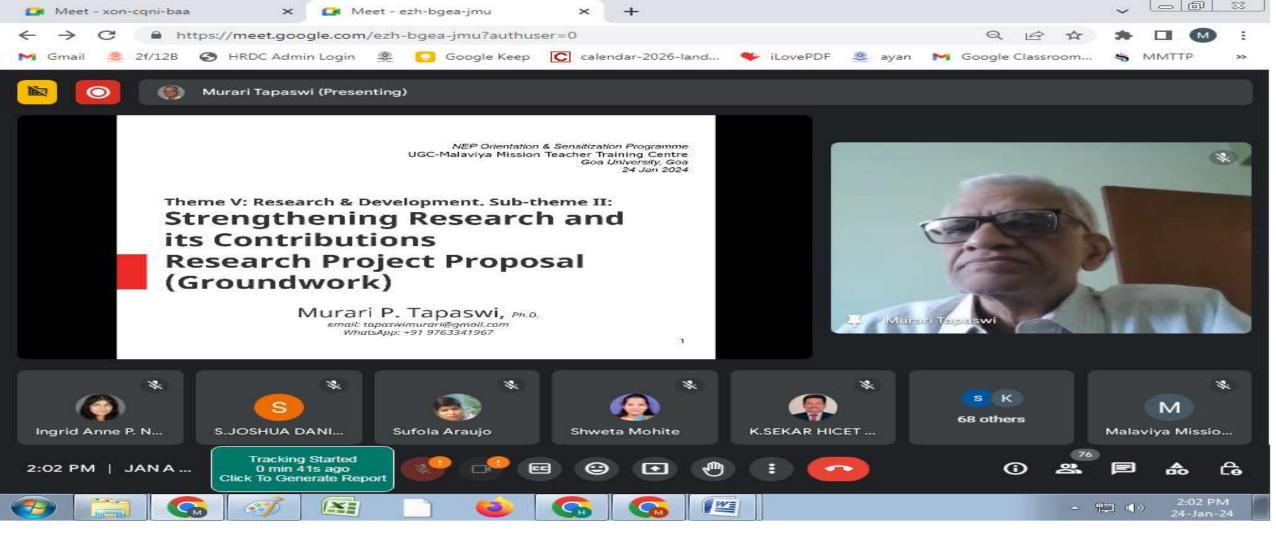

Resource Person Prof. Kiran Budkuley on 23.01.2023 at 2:00pm-3:30pm to 3:45pm-5:15pm. Topic: Indian Knowledge System

Resource Person on 24.01.2023 at 2:00pm-3:30pm to 3:45pm-5:15pm.

Topic: Research and Development