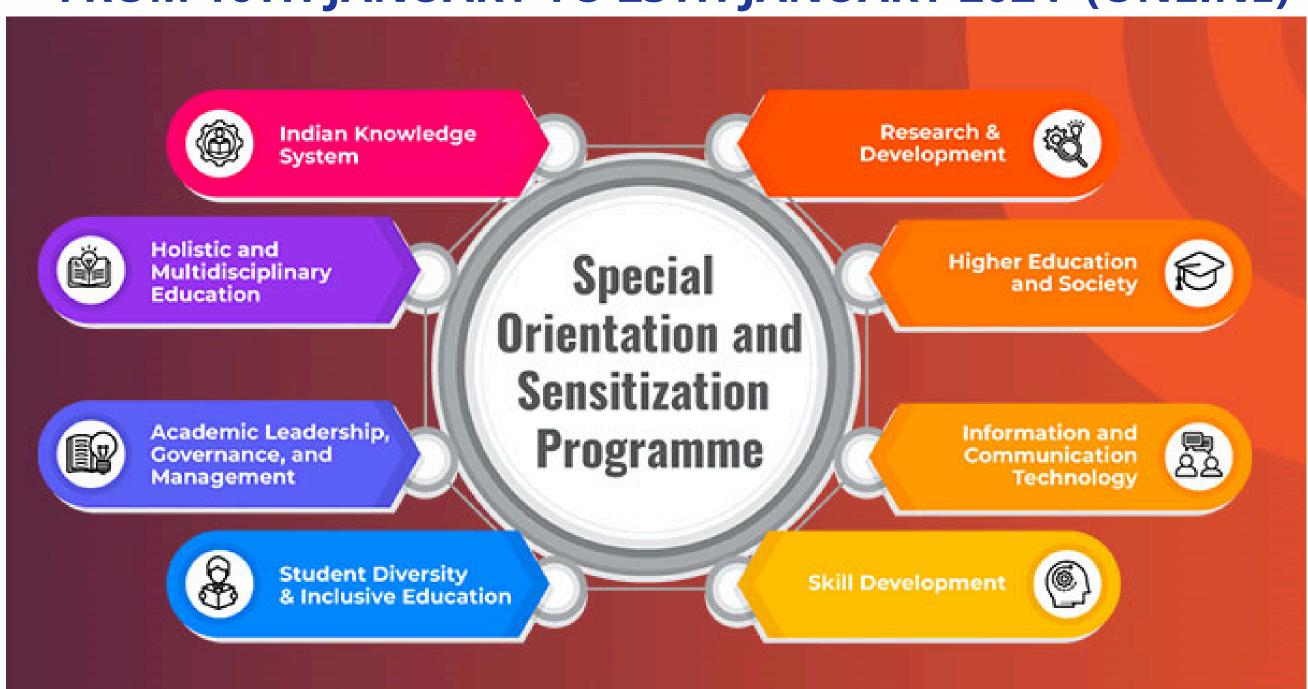

### **GOA UNIVERSITY**

**ORGANIZES** 

NEP Orientation & Sensitization programme FROM 16TH JANUARY TO 25TH JANUARY 2024 (ONLINE)

## JAN - A NEP (ONLINE)

16.01.2024 to 25.01.2024

In-charge Director: Prof. Ms. Purva Hegde Desai

Assistant Professor/Course Coordinator: Dr. Ingrid Anne P. Nazareth

Resource Person Dr. Gopakumar V. on 16.01.2023 at 2:00pm-3:30pm to 3:45pm-5:15pm.

Topic: Information and Communication Technology

Resource Person Dr. R. Nirmala on 17.01.2023 at 2:00pm-3:30pm to 3:45pm-5:15pm.

Topic: Academic Leadership, Governance, and Management

Resource Person Prof.Allan Abreo on 18.01.2023 at 2:00pm-3:30pm to 3:45pm-5:15pm. Topic: Higher Education and Society

Resource Person Dr. Gourish Naik on 19.01.2023 at 2:00pm-3:30pm to 3:45pm-5:15pm. Topic: Skill Development

Resource Person Prof. Sunder Dhuri on 20.01.2023 at 2:00pm-3:30pm to 3:45pm-5:15pm.

Topic: Holistic and Multidisciplinary Education

Resource Person Prof. Kiran Budkuley on 23.01.2023 at 2:00pm-3:30pm to 3:45pm-5:15pm. Topic: Indian Knowledge System

Resource Person on 24.01.2023 at 2:00pm-3:30pm to 3:45pm-5:15pm.

Topic: Research and Development

Resource Person Dr. Anna Nena George on 25.01.2023 at 2:00pm-3:30pm to 3:45pm-5:15pm.

Topic: Skill Development