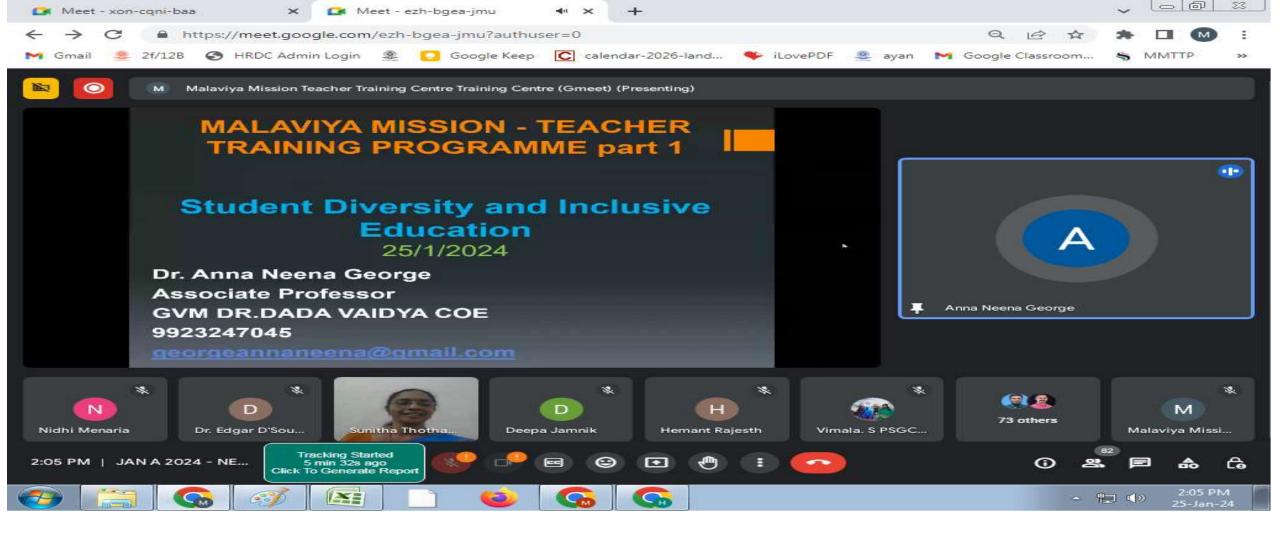

Resource Person Dr. Anna Nena George on 25.01.2023 at 2:00pm-3:30pm to 3:45pm-5:15pm.

Topic: Skill Development