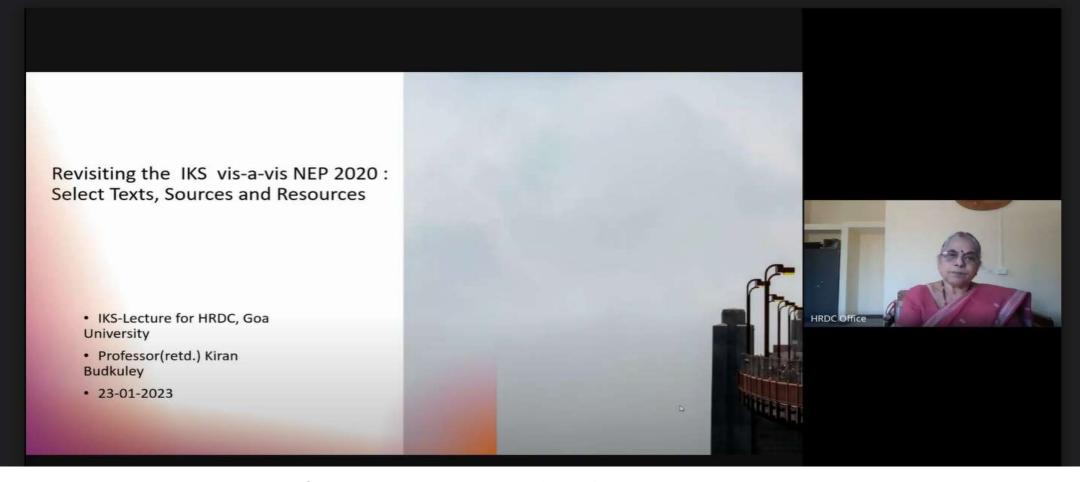

Resource Person Prof. Kiran Budkuley on 23.01.2023 at 2:00pm-3:30pm to 3:45pm-5:15pm. Topic: Indian Knowledge System

Resource Person on 24.01.2023 at 2:00pm-3:30pm to 3:45pm-5:15pm.

Topic: Research and Development