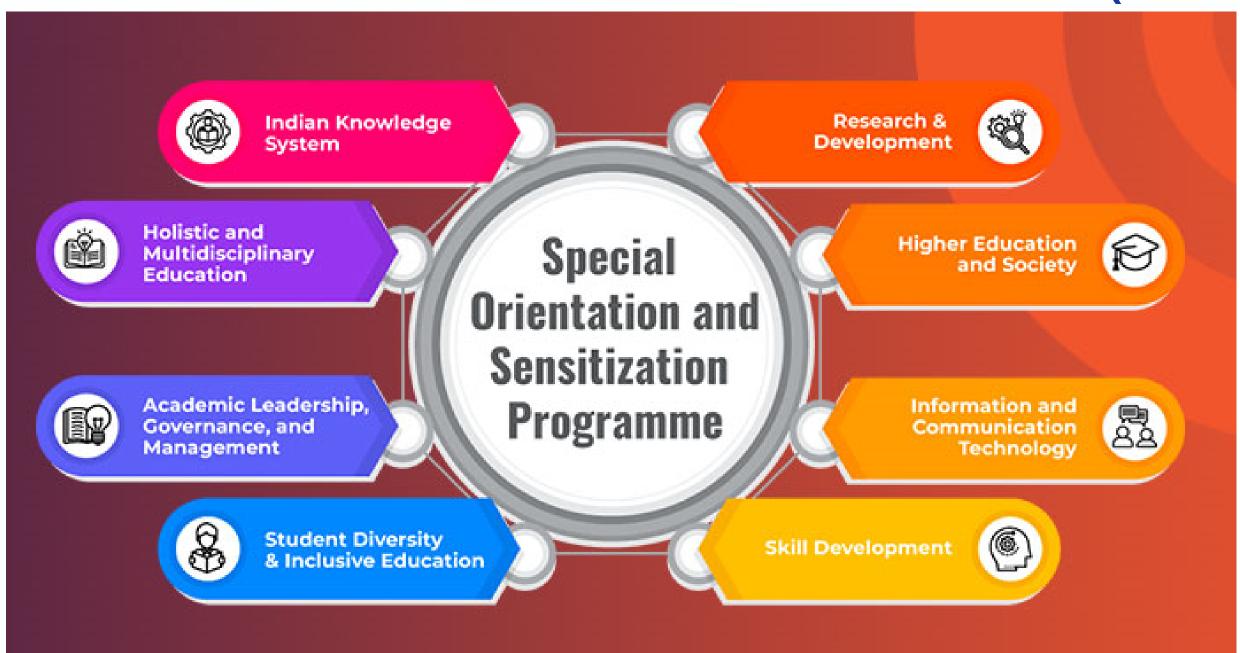

Topic:Research and Development

Resource Person Dr. Anna Neena George on 14.02.2024 at 2:00 pm-3:30 pm to 3:45 pm-5:15pm

Topic: Student Diversity and Inslusive Education

Meet - ewo-urve-kgp

Resource Person Prof. Kiran Budkuley on 15.02.2024 at 2:00 pm-3:30 pm to 3:45 pm-5:15pm
Topic: Indian Knowledge System

Resource Person Dr. V. Gopakumar on 16.02.2024 at 2:00 pm-3:30 pm to 3:45 pm-5:15pm Topic: Information and Communication Technology

Resource Person Dr. Rajanala Nirmala on 17.02.2024 at 2:00 pm-3:30 pm to 3:45 pm-5:15pm

Topic: Academic Leadership, Governance and Management

Resource Person Prof. Gourish M. Naik on 19.02.2024 at 2:00 pm-3:30 pm to 3:45 pm-5:15pm Topic: Higher Education and Society

Resource Person Prof. Allan Abreo on 20.02.2024 at 2:00 pm-3:30 pm to 3:45 pm-5:15pm