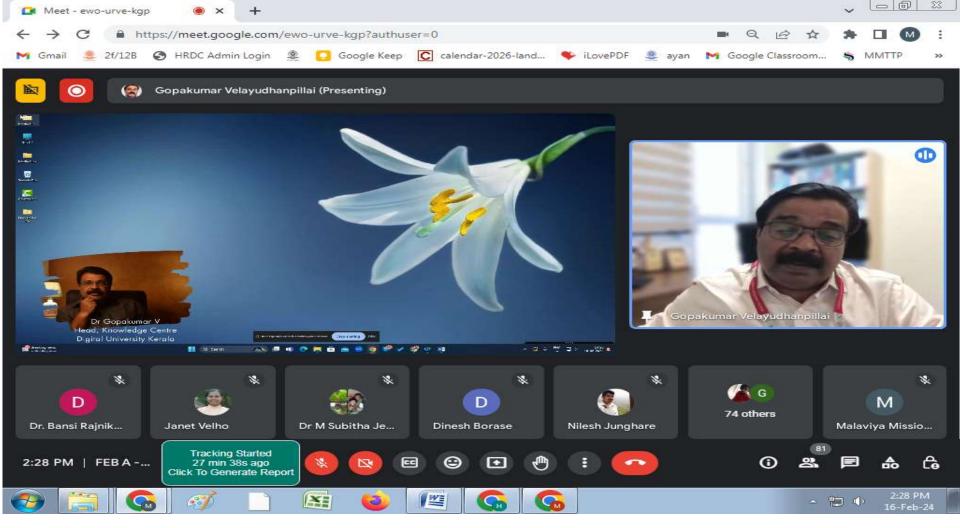

Resource Person Dr. V. Gopakumar on 16.02.2024 at 2:00 pm-3:30 pm to 3:45 pm-5:15pm Topic: Information and Communication Technology

Resource Person Dr. Rajanala Nirmala on 17.02.2024 at 2:00 pm-3:30 pm to 3:45 pm-5:15pm