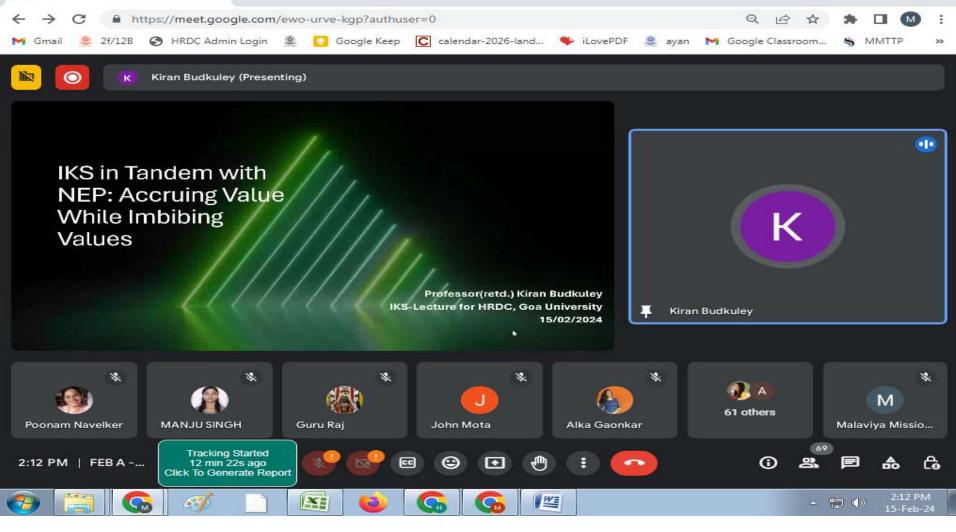

Topic:Research and Development

Resource Person Dr. Anna Neena George on 14.02.2024 at 2:00 pm-3:30 pm to 3:45 pm-5:15pm

Topic: Student Diversity and Inslusive Education

Meet - ewo-urve-kgp

Resource Person Prof. Kiran Budkuley on 15.02.2024 at 2:00 pm-3:30 pm to 3:45 pm-5:15pm
Topic: Indian Knowledge System