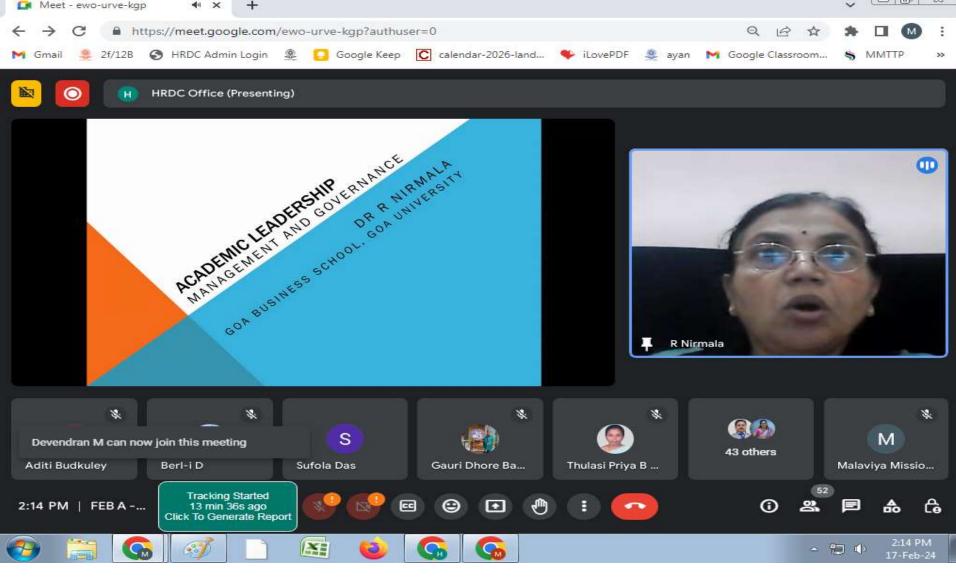

Resource Person Dr. V. Gopakumar on 16.02.2024 at 2:00 pm-3:30 pm to 3:45 pm-5:15pm Topic: Information and Communication Technology

Resource Person Dr. Rajanala Nirmala on 17.02.2024 at 2:00 pm-3:30 pm to 3:45 pm-5:15pm

Topic: Academic Leadership, Governance and Management

Resource Person Prof. Gourish M. Naik on 19.02.2024 at 2:00 pm-3:30 pm to 3:45 pm-5:15pm Topic: Higher Education and Society

Resource Person Prof. Allan Abreo on 20.02.2024 at 2:00 pm-3:30 pm to 3:45 pm-5:15pm