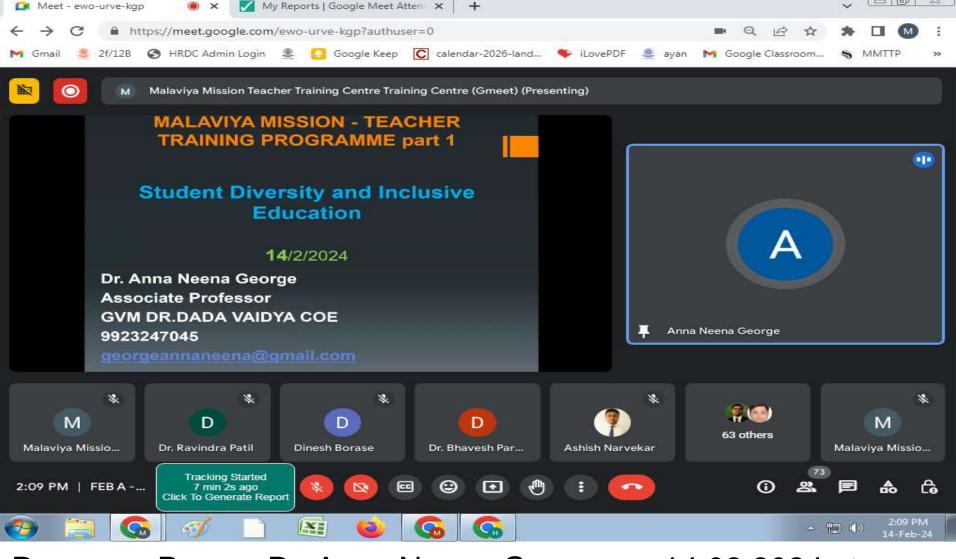

Topic:Research and Development

Resource Person Dr. Anna Neena George on 14.02.2024 at 2:00 pm-3:30 pm to 3:45 pm-5:15pm

Topic: Student Diversity and Inslusive Education

Meet - ewo-urve-kgp

Resource Person Prof. Kiran Budkuley on 15.02.2024 at 2:00 pm-3:30 pm to 3:45 pm-5:15pm
Topic: Indian Knowledge System