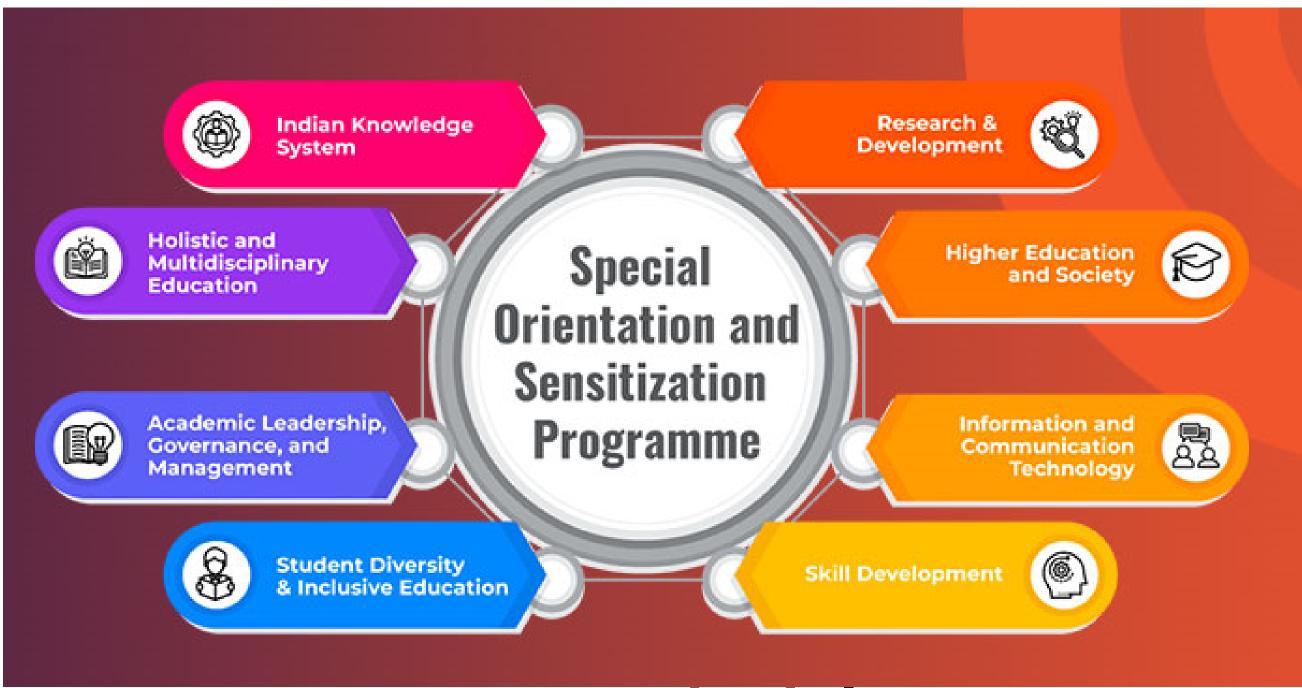

Topic:Resarch and Development

Sub theme: (1) Challenges facaed in Resarch and Development in India

Resource Person Dr. Murari P. Tapaswi on 19.04.2024 at 3:45 pm - 5:15pm.

Topic: Resarch and Development

Sub theme: (2) Strengthening Resarch and its Contribuions

Research Project Proposal (Groundwork)

Resource Person Dr. Jagdish Joshi on 20.04.2024 at 2:00pm - 3:30pm to 3:45 pm - 5:15pm.

Topic:Information and Communication Technology

Resource Person Dr. Sarika Sharma on 22.04.2024 at 2:00pm - 3:30pm

Topic: Indian Knowlwdge System

Sub theme: Vocabulary of IKS

Resource Person Prof. Ajit Kumar Behura on 22.04.2024 at 3:45 pm - 5:15pm. Topic: Indian Knowledge System

Resource Person Prof. Shefali Nagpal on 23.04.2024 at 2:00pm - 3:30 pm. Topic:Higher Education and Society

Resource Person Prof. Allan Abreo on 23.04.2024 at 3:45 pm - 5:15pm. Topic:Higher Education and Society

Resource Person Prof. Gourish M. Naik on 24.04.2024 at 2:00pm - 3:30pm to 3:45 pm - 5:15pm.

Topic: Skill Development.

Resource Person Dr. Anna Neena George on 25.04.2024 at 2:00pm - 3:30pm to 3:45 pm - 5:15pm.

Topic: Student Diversity and Inclusive Education