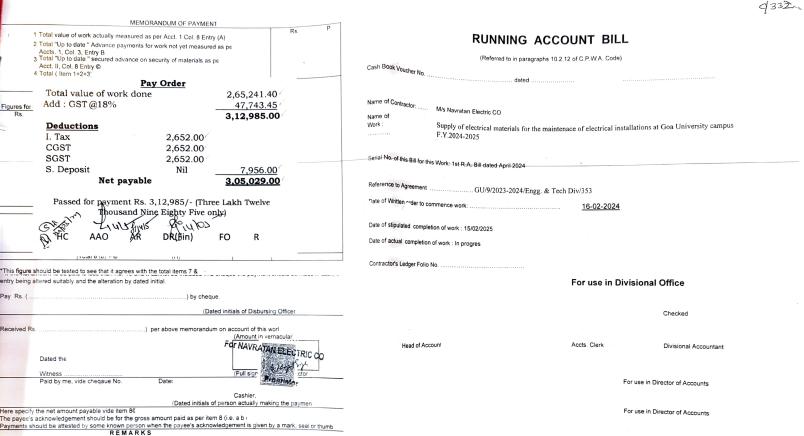

## I - ACCOUNT OF WORKS EXECUTED

\*

CPWD26(Inner)

|                      |          |                |                                            |                                                                                                                                                                                                                                                                                                                                                                                                                                                                                                                                                                                                                                                                                                                                                                                                                                                                                                                                                                                                                                             |                                                         |                   | 1            | DAVMENT ON | THE PASIS OF                          |         |
|----------------------|----------|----------------|--------------------------------------------|---------------------------------------------------------------------------------------------------------------------------------------------------------------------------------------------------------------------------------------------------------------------------------------------------------------------------------------------------------------------------------------------------------------------------------------------------------------------------------------------------------------------------------------------------------------------------------------------------------------------------------------------------------------------------------------------------------------------------------------------------------------------------------------------------------------------------------------------------------------------------------------------------------------------------------------------------------------------------------------------------------------------------------------------|---------------------------------------------------------|-------------------|--------------|------------|---------------------------------------|---------|
| otal as per previous | previous | Total<br>up to | Item No. as<br>per accepted<br>agrment and | Description of items of work executed                                                                                                                                                                                                                                                                                                                                                                                                                                                                                                                                                                                                                                                                                                                                                                                                                                                                                                                                                                                                       | Quantity<br>excuted up to<br>date as per<br>measurement | Unit              | Rate         | DAYMENT ON | Since previous bill                   | Remarks |
| bill                 |          |                | /or Estimate                               | 4 (a)                                                                                                                                                                                                                                                                                                                                                                                                                                                                                                                                                                                                                                                                                                                                                                                                                                                                                                                                                                                                                                       | book<br>5                                               | 6                 | 7            | 8          | 9                                     | 10      |
| 1                    | 2        | 2 3 4          |                                            | ABSTRACT (1st RA BIL                                                                                                                                                                                                                                                                                                                                                                                                                                                                                                                                                                                                                                                                                                                                                                                                                                                                                                                                                                                                                        |                                                         | 0                 | ,            |            |                                       |         |
|                      |          |                | 24                                         | Supply of 10AX, 1Way Switch, 1 Module                                                                                                                                                                                                                                                                                                                                                                                                                                                                                                                                                                                                                                                                                                                                                                                                                                                                                                                                                                                                       | 200.00                                                  | NO                | 37.00        | 7,400.00   | 7,400.00                              | 5       |
|                      |          |                | 24                                         | Make: Roma modular                                                                                                                                                                                                                                                                                                                                                                                                                                                                                                                                                                                                                                                                                                                                                                                                                                                                                                                                                                                                                          |                                                         |                   | Ć.           | <i>.</i>   |                                       |         |
|                      |          |                | 32                                         | Supplying exhaust fan heavy duty 230 V A.C. 50<br>cycles 375 mm. 1400 RPM complete<br>Make: Crompton, Bajaj, Orient, Khaitan, Almonard                                                                                                                                                                                                                                                                                                                                                                                                                                                                                                                                                                                                                                                                                                                                                                                                                                                                                                      | 5.00                                                    | NO                | 3100.00      | 15,500.00  | 15,500.00                             | -       |
|                      |          |                |                                            |                                                                                                                                                                                                                                                                                                                                                                                                                                                                                                                                                                                                                                                                                                                                                                                                                                                                                                                                                                                                                                             | $\langle \rangle$                                       |                   | <            |            |                                       |         |
|                      |          |                |                                            | Supply of 12 watts LED pin type bulb 6500K                                                                                                                                                                                                                                                                                                                                                                                                                                                                                                                                                                                                                                                                                                                                                                                                                                                                                                                                                                                                  |                                                         |                   |              | 3,815.00   | 3,815.00                              |         |
|                      |          |                | 34                                         | Make: Panasonic/Havels/syska/Philips                                                                                                                                                                                                                                                                                                                                                                                                                                                                                                                                                                                                                                                                                                                                                                                                                                                                                                                                                                                                        | 50.00                                                   | NO                | 76.30        | 5,815.00   | 5,015.00                              |         |
|                      |          |                |                                            |                                                                                                                                                                                                                                                                                                                                                                                                                                                                                                                                                                                                                                                                                                                                                                                                                                                                                                                                                                                                                                             |                                                         |                   |              |            |                                       |         |
|                      |          |                |                                            | Supply of PVC insulated ,PVC Sheated,4.0 SQmn<br>2core aluminium service cable,ISI approved make                                                                                                                                                                                                                                                                                                                                                                                                                                                                                                                                                                                                                                                                                                                                                                                                                                                                                                                                            |                                                         |                   | F            |            | 2 024 00                              |         |
|                      |          |                |                                            | Make: Finolex, Polycab, Gloster, Universal, CCI, KEI<br>Havells.                                                                                                                                                                                                                                                                                                                                                                                                                                                                                                                                                                                                                                                                                                                                                                                                                                                                                                                                                                            | 180.00                                                  | NO                | 11.30        | 2,034.00   | 2,034.00                              | ,       |
|                      |          |                | 35                                         |                                                                                                                                                                                                                                                                                                                                                                                                                                                                                                                                                                                                                                                                                                                                                                                                                                                                                                                                                                                                                                             | 5                                                       |                   |              |            |                                       |         |
|                      |          |                |                                            |                                                                                                                                                                                                                                                                                                                                                                                                                                                                                                                                                                                                                                                                                                                                                                                                                                                                                                                                                                                                                                             |                                                         |                   |              |            |                                       | -       |
|                      |          |                | 45                                         | Supply of 36 watts LED battern fixture aluminium bod<br>6500k<br>Make: Panasonic/Havels/syska/Philips                                                                                                                                                                                                                                                                                                                                                                                                                                                                                                                                                                                                                                                                                                                                                                                                                                                                                                                                       | 50.00                                                   | NO                | 380.00       | 19,000.00  | 19,000.0                              | )       |
|                      |          |                |                                            |                                                                                                                                                                                                                                                                                                                                                                                                                                                                                                                                                                                                                                                                                                                                                                                                                                                                                                                                                                                                                                             | $\sim$                                                  |                   | 6            |            |                                       |         |
|                      |          |                | 46                                         | Supply of 20 watts LED battern fixture aluminium bod<br>6500k<br>Make: Panasonic/Havels/syska/Philips                                                                                                                                                                                                                                                                                                                                                                                                                                                                                                                                                                                                                                                                                                                                                                                                                                                                                                                                       | 200.00                                                  | NO                | 190.00       | 38,000.00  | 38,000.0                              |         |
|                      |          |                |                                            |                                                                                                                                                                                                                                                                                                                                                                                                                                                                                                                                                                                                                                                                                                                                                                                                                                                                                                                                                                                                                                             |                                                         |                   |              |            |                                       | -       |
|                      |          |                | 51                                         | Supply of 63 A C series TPN MCB 10 KA                                                                                                                                                                                                                                                                                                                                                                                                                                                                                                                                                                                                                                                                                                                                                                                                                                                                                                                                                                                                       | 10.00                                                   | NO                | 1335.00      | 13,350.00  | 13,350.00                             |         |
|                      |          | 1              | 1                                          |                                                                                                                                                                                                                                                                                                                                                                                                                                                                                                                                                                                                                                                                                                                                                                                                                                                                                                                                                                                                                                             |                                                         |                   | 4.60         | 45.00      | 45.00                                 |         |
|                      | /        | /              | 75                                         | Supply 10 sq.mm ring type Copper lugs                                                                                                                                                                                                                                                                                                                                                                                                                                                                                                                                                                                                                                                                                                                                                                                                                                                                                                                                                                                                       | 10.00                                                   | NO                | 4.50         | 43.00      | 43.00                                 | +       |
|                      |          |                |                                            | /                                                                                                                                                                                                                                                                                                                                                                                                                                                                                                                                                                                                                                                                                                                                                                                                                                                                                                                                                                                                                                           | <                                                       | )                 | $\leftarrow$ |            | 1                                     | 1       |
|                      |          |                |                                            |                                                                                                                                                                                                                                                                                                                                                                                                                                                                                                                                                                                                                                                                                                                                                                                                                                                                                                                                                                                                                                             |                                                         |                   | 1            | 1          |                                       |         |
| 1                    |          |                |                                            | 2 1 16 server ring type Copper lugs                                                                                                                                                                                                                                                                                                                                                                                                                                                                                                                                                                                                                                                                                                                                                                                                                                                                                                                                                                                                         | 10.00                                                   | NO                | 9.00         | 90.0       | 90.0                                  | 0       |
|                      |          |                | 76                                         | Supply 16 sq.mm ring type Copper lugs                                                                                                                                                                                                                                                                                                                                                                                                                                                                                                                                                                                                                                                                                                                                                                                                                                                                                                                                                                                                       | 10.00                                                   | NO                | 9.00         | 90.0       | 90.0                                  | 0       |
|                      |          |                | 76                                         | Supply 16 sq.mm ring type Copper lugs                                                                                                                                                                                                                                                                                                                                                                                                                                                                                                                                                                                                                                                                                                                                                                                                                                                                                                                                                                                                       | 10.00                                                   | NO                | 9.00         | 90.0       | 90.0                                  | 0       |
|                      |          |                |                                            | Supply 16 sq.mm ring type Copper lugs<br>Supplying LED Panel Light(600mm X<br>600mm) Max. 36 W<br>having CRCA powder coated housing,<br>polystyrene diffuser having system lumens<br>output of Min 4200 Lumens, min. efficacy<br>120 lumen/W, CRI>80, CCT upto 6500K,<br>Beam Angle of 120 deg., max. ripple of 5%,<br>THD<10%, p.f.>0.95, operating range of 12<br>270V, surge protection of 2.5 kV, Life class<br>of 50,000 Hrs. at L70B50 including driver,<br>having mounting arrangement with<br>board for surface type or spring loaded<br>mounting clips                                                                                                                                                                                                                                                                                                                                                                                                                                                                             | of 50.00                                                | NO<br>NO<br>MERRE | 9.00         | 90.0       | · · · · · · · · · · · · · · · · · · · |         |
|                      |          |                |                                            | Supplying LED Panel Light(600mm X<br>600mm) Max. 36 W<br>having CRCA powder coated housing,<br>polystyrene diffuser having system lumens<br>output of Min 4200 Lumens, min. efficacy<br>120 lumen/W, CRI>80, CCT upto 6500K,<br>Beam Angle of 120 deg., max. ripple of 5%,<br>THD<10%, p.f.>0.95, operating range of 12<br>270V, surge protection of 2.5 kV, Life class<br>of 50,000 Hrs. at L70B50 including driver,<br>having mounting arrangement with<br>board for surface type or spring loaded                                                                                                                                                                                                                                                                                                                                                                                                                                                                                                                                        | of 50.00                                                | NO                | C            |            | · · · · · · · · · · · · · · · · · · · |         |
|                      |          |                | 78                                         | Supplying LED Panel Light(600mm X<br>600mm) Max. 36 W<br>having CRCA powder coated housing,<br>polystyrene diffuser having system lumens<br>output of Min 4200 Lumens, min. efficacy<br>120 lumen/W, CRI>80, CCT upto 6500K,<br>Beam Angle of 120 deg., max. ripple of 5%,<br>THD<10%, p.f.>0.95, operating range of 12<br>270V, surge protection of 2.5 kV, Life class<br>of 50,000 Hrs. at L70B50 including driver,<br>having mounting arrangement with<br>board for surface type or spring loaded                                                                                                                                                                                                                                                                                                                                                                                                                                                                                                                                        | bof<br>0. 50.00<br>h<br>2. 10.00                        | NO                | C            |            | 00 65,000                             | 00      |
|                      |          |                |                                            | Supplying LED Panel Light(600mm X<br>600mm) Max. 36 W<br>having CRCA powder coated housing,<br>polystyrene diffuser having system lumens<br>output of Min 4200 Lumens, min. efficacy<br>120 lumen/W, CRI>80, CCT upto 6500K,<br>Beam Angle of 120 deg., max. ripple of 5%,<br>THD<10%, p.f.>0.95, operating range of 12<br>270V, surge protection of 2.5 kV, Life class<br>of 50,000 Hrs. at L70B50 including driver,<br>having mounting arrangement with<br>board for surface type or spring loaded<br>mounting clips<br>Supplying LED square / circular 20W dow<br>lighter/<br>Panel Light having pressure die-cast<br>aluminium housing, polystyrene diffuser<br>having system lumens output of Min. 2000<br>Lumens, min. efficacy of 110 lumen/W,<br>CRI>80, CCT upto 6500K, Beam Angle of<br>120 deg., max. ripple of 5%, THD<10%, p.<br>>0.95, operating range of 120-270V, surge<br>protection of 2.5 kV, Life class of 50,000<br>Hrs. at L70B50, including driver, having<br>mounting<br>arrangement with board for surface type of | bof<br>0. 50.00<br>h<br>2. 10.00                        | NO.<br>METRE      | 1300.00      | 65,000     | 00 65,000                             | 00      |