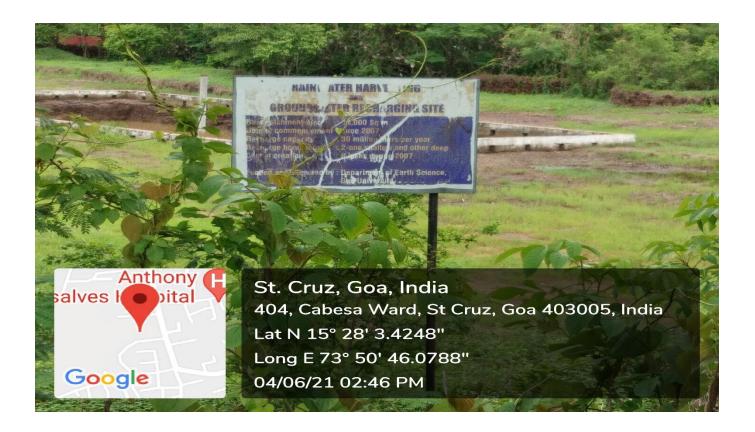

1. Rain water Harvesting and Groundwater recharging site near School of Physical and Applied Sciences

2. Rain water Harvesting and Groundwater recharging site near Post Office

St. Cruz, Goa, India MDR3, Goa University, St Cruz, Goa 403206, India Lat N 15° 27' 19.2348" Long E 73° 50' 25.332" 09/06/21 03:16 PM

St. Cruz, Goa, India MDR3, Goa University, St Cruz, Goa 403206, India Lat N 15° 27' 19.2348" Long E 73° 50' 25.332" 09/06/21 03:16 PM

3. Rainwater harvesting and Groundwater recharging site near University sports ground (Bund)