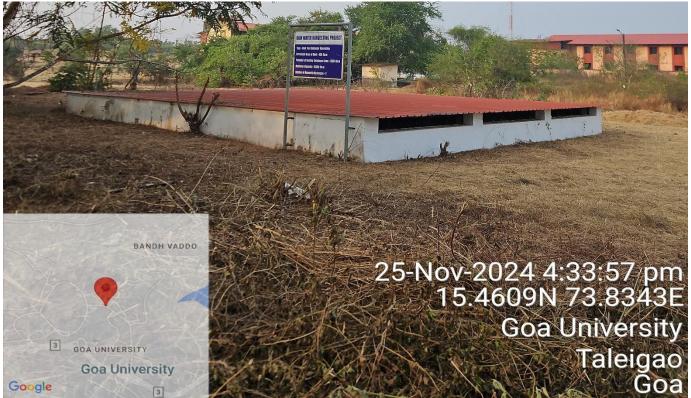

4. Rain water harvesting and Groundwater recharging project at Science Block E (School of Chemical Sciences)

Dona Paula, Goa, India Goa University Science Block, MDR3, Dona Paula, Goa 403206, India Lat N 15° 27' 31.9284" Long E 73° 49' 38.4456" 04/02/21 05:14 PM