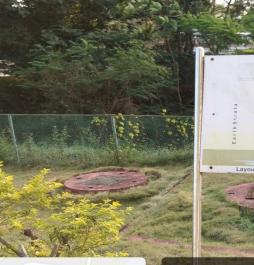

4. Rain water harvesting and Groundwater recharging project at Science Block E (School of Chemical Sciences)

Dona Paula, Goa, India Goa University Science Block, MDR3, Dona Paula, Goa 403206, India Lat N 15° 27' 31.9284" Long E 73° 49' 38.4456" 04/02/21 05:14 PM