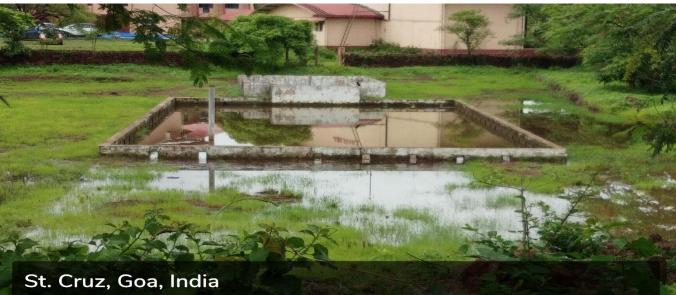

1. Rain water Harvesting and Groundwater recharging site near School of Physical and Applied Sciences

2. Rain water Harvesting and Groundwater recharging site near Post Office

St. Cruz, Goa, India MDR3, Goa University, St Cruz, Goa 403206, India Lat N 15° 27' 19.2348" Long E 73° 50' 25.332" 09/06/21 03:16 PM

St. Cruz, Goa, India MDR3, Goa University, St Cruz, Goa 403206, India Lat N 15° 27' 19.2348" Long E 73° 50' 25.332" 09/06/21 03:16 PM

3. Rainwater harvesting and Groundwater recharging site near University sports ground (Bund)