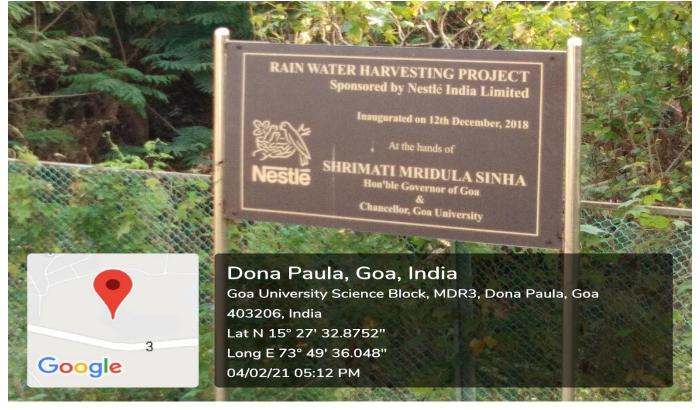

4. Rain water harvesting and Groundwater recharging project at Science Block E (School of Chemical Sciences)

Dona Paula, Goa, India Goa University Science Block, MDR3, Dona Paula, Goa 403206, India Lat N 15° 27' 31.9284" Long E 73° 49' 38.4456" 04/02/21 05:14 PM