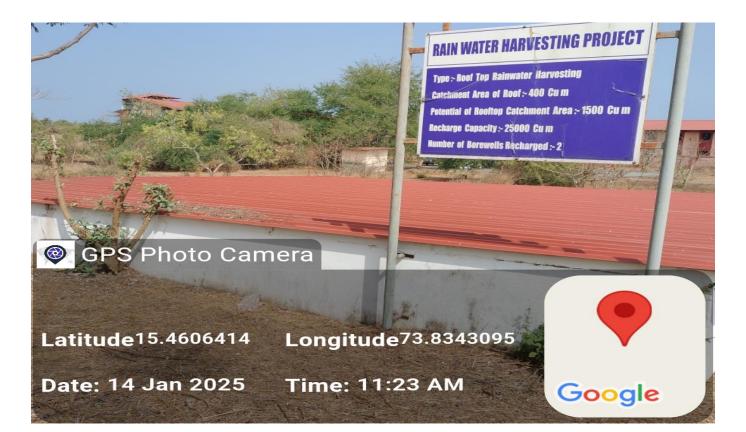

4. Rain water harvesting and Groundwater recharging project at Science Block E (School of Chemical Sciences)

Dona Paula, Goa, India Goa University Science Block, MDR3, Dona Paula, Goa 403206, India Lat N 15° 27' 31.9284" Long E 73° 49' 38.4456" 04/02/21 05:14 PM