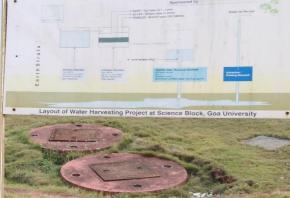

4. Rain water harvesting and Groundwater recharging project at Science Block E (School of Chemical Sciences)

Dona Paula, Goa, India Goa University Science Block, MDR3, Dona Paula, Goa 403206, India Lat N 15° 27' 31.9284" Long E 73° 49' 38.4456" 04/02/21 05:14 PM