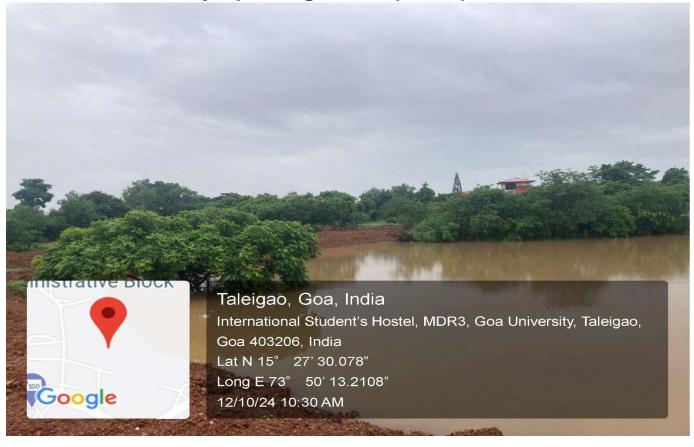

1. Rain water Harvesting and Groundwater recharging site near School of Physical and Applied Sciences

2. Rain water Harvesting and Groundwater recharging site near Post Office

St. Cruz, Goa, India MDR3, Goa University, St Cruz, Goa 403206, India Lat N 15° 27' 19.2348" Long E 73° 50' 25.332" 09/06/21 03:16 PM

St. Cruz, Goa, India MDR3, Goa University, St Cruz, Goa 403206, India Lat N 15° 27' 19.2348" Long E 73° 50' 25.332" 09/06/21 03:16 PM

3. Rainwater harvesting and Groundwater recharging site near University sports ground (Bund)